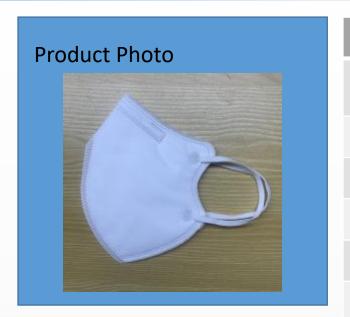

# Disposable, Surgical & Medical Masks



Disposable Masks, Blank \$0.72(C), delivered

Normal Medical Mask, Blank \$0.78(C), delivered

Surgical Medical Mask, Blank \$0.84(C), delivered

Min: 2500

Factory capacity: 500K units/day

#### N95 and K95 Masks



KN95 Mask, Blank \$3.10(C), delivered

N95 Mask, Blank \$4.42(C), delivered

Min: 1500

Factory capacity: 100K units/day

#### **Isolation Gowns**



Isolation Gown, Blank \$29.50(C), delivered

Min: 50

## **Protective Goggles**



Goggles, Blank \$5.50(C), delivered

Min: 100

#### Mask Specs





| Product Name                | N95 Mask                                                                                   |
|-----------------------------|--------------------------------------------------------------------------------------------|
| Certifications              | NELSON, SGS, N95-GB2626-2006 testing, CE, LA, FDA ISO13485, ISO9001, ISO14001 certificates |
| Size (mm)                   | 15.5*10.5cm/4 layers                                                                       |
| Material Spec               | PP non woven, melt blown, soft cotton, PP non woven                                        |
| Filtration Level            | CE FFP2/ NIOSH 95/N95                                                                      |
| Package                     | 6 pcs/pack, 10