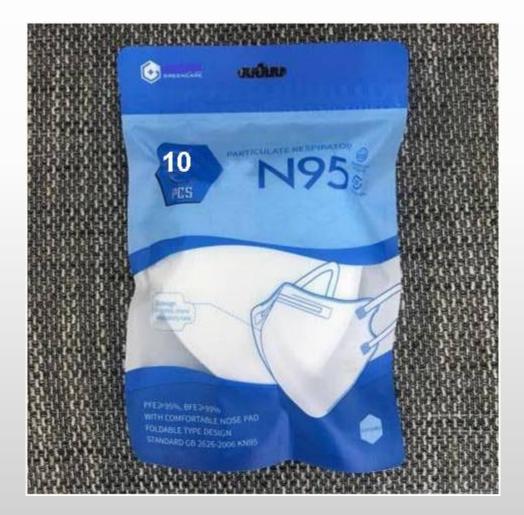

4.7g/pc, 45g/pack                                                                          |
| N.W./G.W.                   | 4.4kg net weight /5.2kg gross weight                                                       |
| Carton Meas.                | 43*33*50cm                                                                                 |
| Container Loaded(20ft/40ft) | 20ft : 395 cartons, 40ft : 761 cartons                                                     |
| Capacity/Day and month      | 200,000 pcs/day 6million pcs/month                                                         |
| Capacity availability       | 1,400,000 pcs weekly                                                                       |

### **Protective Masks**

**Product Photo** 



#### N95 Masks

#### 10pcs/pack





#### Hand Sanitizer

- Hand Sanitizer
- Active Ingredient: 62% alcohol
- Minimum Quantity: 50,000 per label artwork
- Size: 50 ml (about 1.7 ounces)
- Clear plastic bottle, no retail packaging
- Clear color, no fragrance
- Front label with logo print see attached artwork template
- Back Label: Mandatory FDA fold-out
- Lead Time: approx. 60 days, ex-LA warehouse, must be confirmed at time of order
- Production Lead Time: Approximately 30 days, must be confirmed at time of order
- Transportation lead time: 30 days, by ocean only no air
- Photo: see attached
- Price:
- 50K: \$1.51
- 100K: \$1.49
- 200K: \$1.47