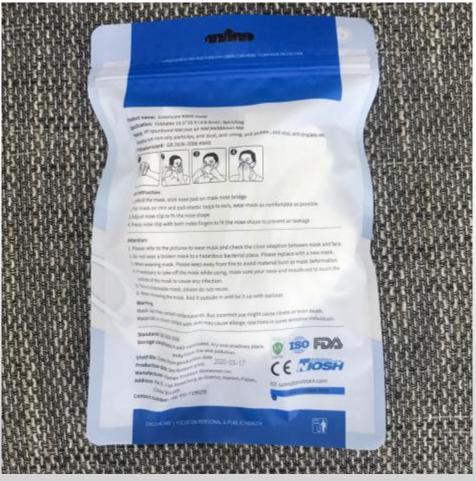

7g/pc, 45g/pack                                                                          |
| N.W./G.W.                   | 4.4kg net weight /5.2kg gross weight                                                       |
| Carton Meas.                | 43*33*50cm                                                                                 |
| Container Loaded(20ft/40ft) | 20ft : 395 cartons, 40ft : 761 cartons                                                     |
| Capacity/Day and month      | 200,000 pcs/day 6million pcs/month                                                         |
| Capacity availability       | 1,400,000 pcs weekly                                                                       |

### **Protective Masks**

**Product Photo** 



#### N95 Masks

#### 10pcs/pack





#### Hand Sanitizer

- Hand Sanitizer
- Active Ingredient: 62% alcohol
- Minimum Quantity: 50,000 per label artwork
- Size: 50 ml (about 1.7 ounces)
- Clear plastic bottle, no retail packaging
- Clear color, no fragrance
- Front label with logo print see attached artwork template
- Back Label: Mandatory FDA fold-out
- Lead Time: approx. 60 days, ex-LA warehouse, must be confirmed at time of order
- Production Lead Time: Approximately 30 days, must be confirmed at time of order
- Transportation lead time: 30 days, by ocean only no air
- Photo: see attached
- Price:
- 50K: \$1.51
- 100K: \$1.49
- 200K: \$1.47