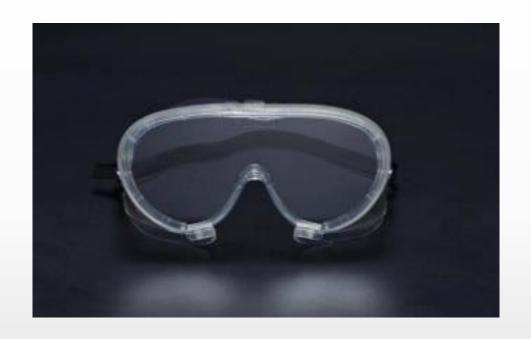

# Disposable, Surgical & Medical Masks



Disposable Masks, Blank \$0.72(C), delivered

Normal Medical Mask, Blank \$0.78(C), delivered

Surgical Medical Mask, Blank \$0.84(C), delivered

Min: 2500

Factory capacity: 500K units/day

#### N95 and K95 Masks



KN95 Mask, Blank \$3.10(C), delivered

N95 Mask, Blank \$4.42(C), delivered

Min: 1500

Factory capacity: 100K units/day

#### **Isolation Gowns**



Isolation Gown, Blank \$29.50(C), delivered

Min: 50

## **Protective Goggles**



Goggles, Blank \$5.50(C), delivered

Min: 100

#### Mask Specs





| Product Name                | N95 Mask                                                                                   |
|-----------------------------|--------------------------------------------------------------------------------------------|
| Certifications              | NELSON, SGS, N95-GB2626-2006 testing, CE, LA, FDA ISO13485, ISO9001, ISO14001 certificates |
| Size (mm)                   | 15.5*10.5cm/4 layers                                                                       |
| Material Spec               | PP non woven, melt blown, soft cotton, PP non woven                                        |
| Filtration Level            | CE FFP2/ NIOSH 95/N95