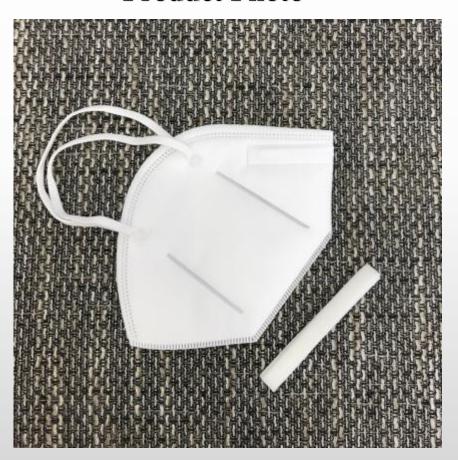

|
| (Net/pc, weight/pack)       | 4.7g/pc, 45g/pack                                                                          |
| N.W./G.W.                   | 4.4kg net weight /5.2kg gross weight                                                       |
| Carton Meas.                | 43*33*50cm                                                                                 |
| Container Loaded(20ft/40ft) | 20ft : 395 cartons, 40ft : 761 cartons                                                     |
| Capacity/Day and month      | 200,000 pcs/day 6million pcs/month                                                         |
| Capacity availability       | 1,400,000 pcs weekly                                                                       |

### **Protective Masks**

**Product Photo** 



#### N95 Masks

#### 10pcs/pack





#### Hand Sanitizer

- Hand Sanitizer
- Active Ingredient: 62% alcohol
- Minimum Quantity: 50,000 per label artwork
- Size: 50 ml (about 1.7 ounces)
- Clear plastic bottle, no retail packaging
- Clear color, no fragrance
- Front label with logo print see attached artwork template
- Back Label: Mandatory FDA fold-out
- Lead Time: approx. 60 days, ex-LA warehouse, must be confirmed at time of order
- Production Lead Time: Approximately 30 days, must be confirmed at time of order
- Transportation lead time: 30 days, by ocean only no air
- Photo: see attached
- Price:
- 50K: \$1.51
- 100K: \$1.49
- 200K: \$1.47