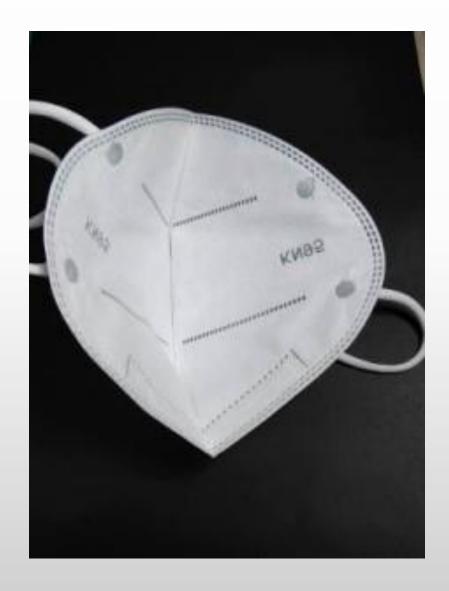

#### N95 and K95 Masks

KN95 Mask, Blank \$3.10(C), delivered

N95 Mask, Blank \$4.42(C), delivered

Min: 1500

Factory capacity: 100K units/day

#### N95 Masks

#### 10pcs/pack