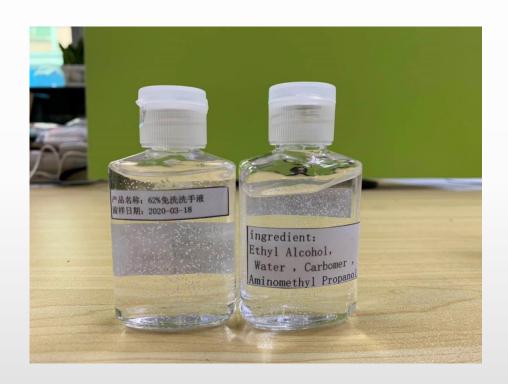

#### Hand Sanitizer

- Hand Sanitizer
- Active Ingredient: 62% alcohol
- Minimum Quantity: 50,000 per label artwork
- Size: 50 ml (about 1.7 ounces)
- Clear plastic bottle, no retail packaging
- Clear color, no fragrance
- Front label with logo print see attached artwork template
- Back Label: Mandatory FDA fold-out
- Lead Time: approx. 60 days, ex-LA warehouse, must be confirmed at time of order
- Production Lead Time: Approximately 30 days, must be confirmed at time of order
- Transportation lead time: 30 days, by ocean only no air
- Photo: see attached
- Price:
- 50K: \$1.51
- 100K: \$1.49
- 200K: \$1.47