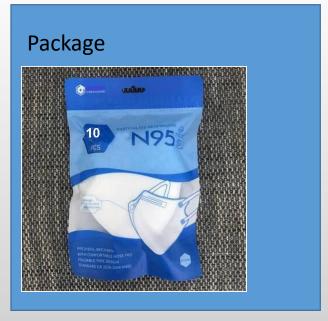

# Disposable, Surgical & Medical Masks



Disposable Masks, Blank \$0.72(C), delivered

Normal Medical Mask, Blank \$0.78(C), delivered

Surgical Medical Mask, Blank \$0.84(C), delivered

Min: 2500

Factory capacity: 500K units/day

#### N95 and K95 Masks



KN95 Mask, Blank \$3.10(C), delivered

N95 Mask, Blank \$4.42(C), delivered

Min: 1500

Factory capacity: 100K units/day

#### **Isolation Gowns**



Isolation Gown, Blank \$29.50(C), delivered

Min: 50

## **Protective Goggles**



Goggles, Blank \$5.50(C), delivered

Min: 100

#### Mask Specs





| Product Name                | N95 Mask                                                                                   |
|-----------------------------|--------------------------------------------------------------------------------------------|
| Certifications              | NELSON, SGS, N95-GB2626-2006 testing, CE, LA, FDA ISO13485, ISO9001, ISO14001 certificates |
| Size (mm)                   | 15.5*10.5cm/4 layers                                                                       |
| Material Spec               | PP non woven, melt blown, soft cotton, PP non woven                                        |
| Filtration Level            | CE FFP2/ NIOSH 95/N95                                                                      |
| Package                     | 6 pcs/pack, 100p