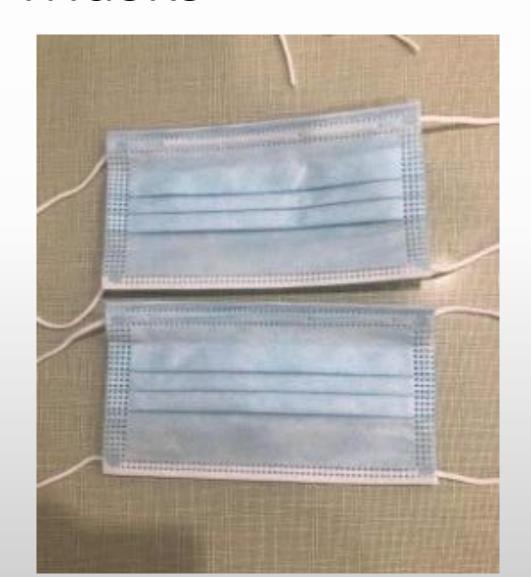

# Disposable, Surgical & Medical Masks

Disposable Masks, Blank \$0.72(C), delivered

Normal Medical Mask, Blank \$0.78(C), delivered

Surgical Medical Mask, Blank \$0.84(C), delivered

Min: 2500

Factory capacity: 500K units/day

### **Protective Masks**

**Product Photo** 