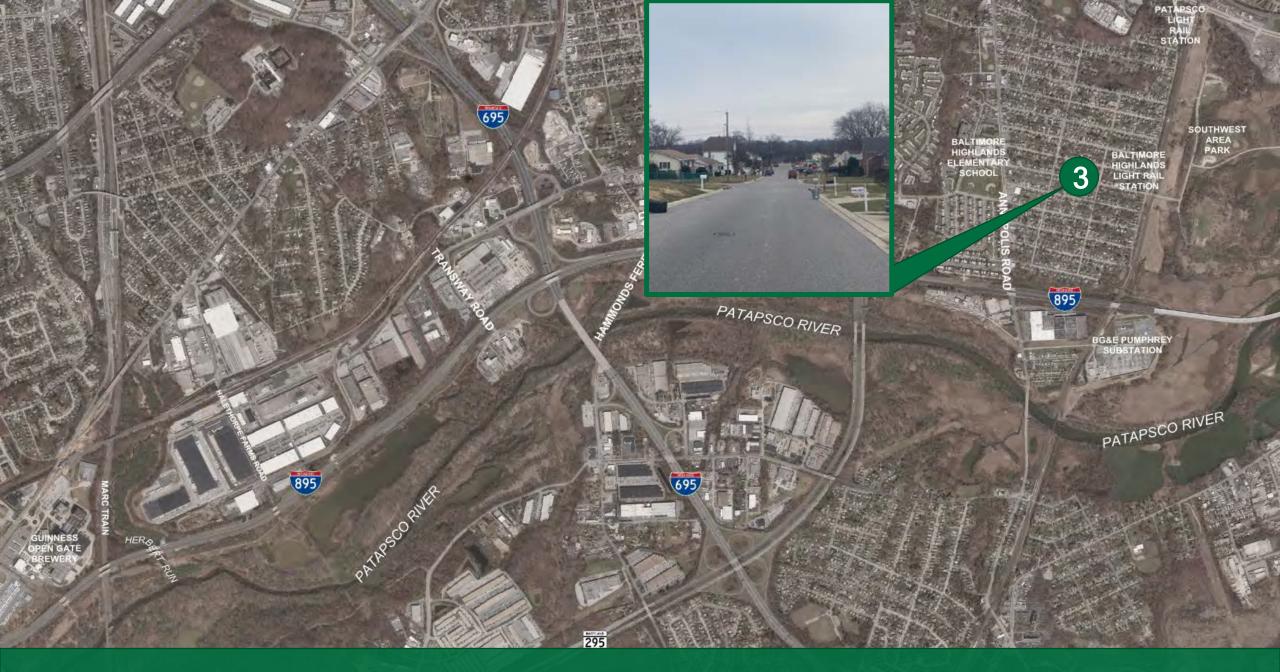

ts. The facilities being explored include:

- Asphalt/Concrete Pathway
- Crushed Compacted Stone Pathway
- Shared-Use Path (10-12' wide bike/ped facility)
- Bicycle Boulevard



## Explored Facility Types



**ASPHALT PATHWAY** 



**BICYCLE BOULEVARDS** 



SHARED-USE PATH



### Designing the Greenway Segment

**Existing conditions Preferred alternatives** documentation Survey, geotechnical, Your input 0 and utilities Alternatives O development **Public meeting Public meeting** 30% Design \* \* s. s. \* \*

# Existing Conditions



Existing Conditions: Between Guinness and Annapolis Road













#### BGE Utility Corridor Existing Condition

#### BGE Utility Corridor Trail Rendering













#### Patapsco River Side Existing Condition

## Patapsco River Side Trail Rendering









#### Annapolis Road Existing Condition

#### Annapolis Road Trail Rendering

# 3. Alternatives



#### Four Refined Alternative Options



#### Lansdowne Alternative









#### Patapsco River Alternative

#### Patapsco River Alternative









#### Halethorpe Alternative









#### Baltimore Highlands Alternative

#### Baltimore Highlands Alternative







# Next Steps



## Next Steps



## Thank you! Questions?

### Contact Information

PRGSWAreaPark@PublicInput.com



BALTIMORE METROPOLITAN COUNCIL