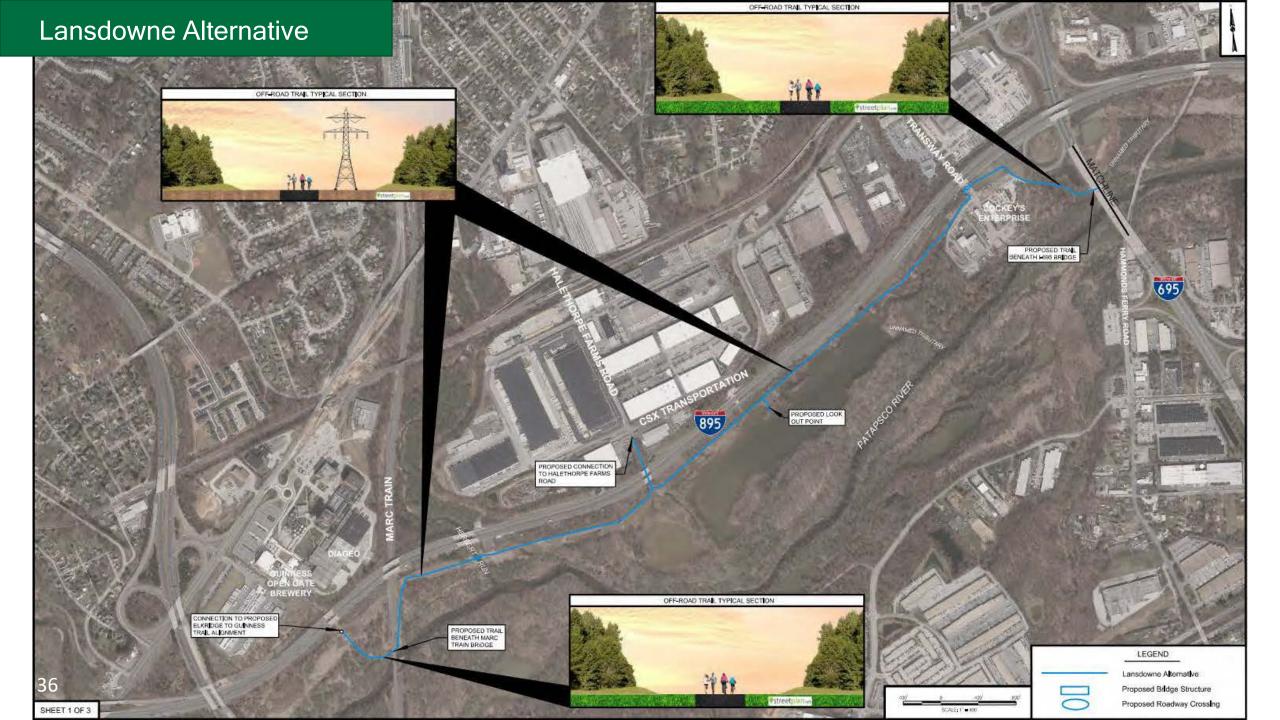

ard



## Explored Facility Types



**ASPHALT PATHWAY** 



**BICYCLE BOULEVARDS** 



SHARED-USE PATH



### Designing the Greenway Segment

**Existing conditions Preferred alternatives** documentation Survey, geotechnical, Your input 0 and utilities Alternatives O development **Public meeting Public meeting** 30% Design \* \* s. s. \* \*

# Existing Conditions



Existing Conditions: Between Guinness and Annapolis Road













#### BGE Utility Corridor Existing Condition

#### BGE Utility Corridor Trail Rendering













#### Patapsco River Side Existing Condition

## Patapsco River Side Trail Rendering









#### Annapolis Road Existing Condition

#### Annapolis Road Trail Rendering

# 3. Alternatives



#### Four Refined Alternative Options



#### Lansdowne Alternative









#### Patapsco River Alternative

#### Patapsco River Alternative









#### Halethorpe Alternative









#### Baltimore Highlands Alternative

#### Baltimore Highlands Alternative







# Next Steps



## Next Steps



## Thank you! Questions?

### Contact Information

PRGSWAreaPark@PublicInput.com



BALTIMORE METROPOLITAN COUNCIL