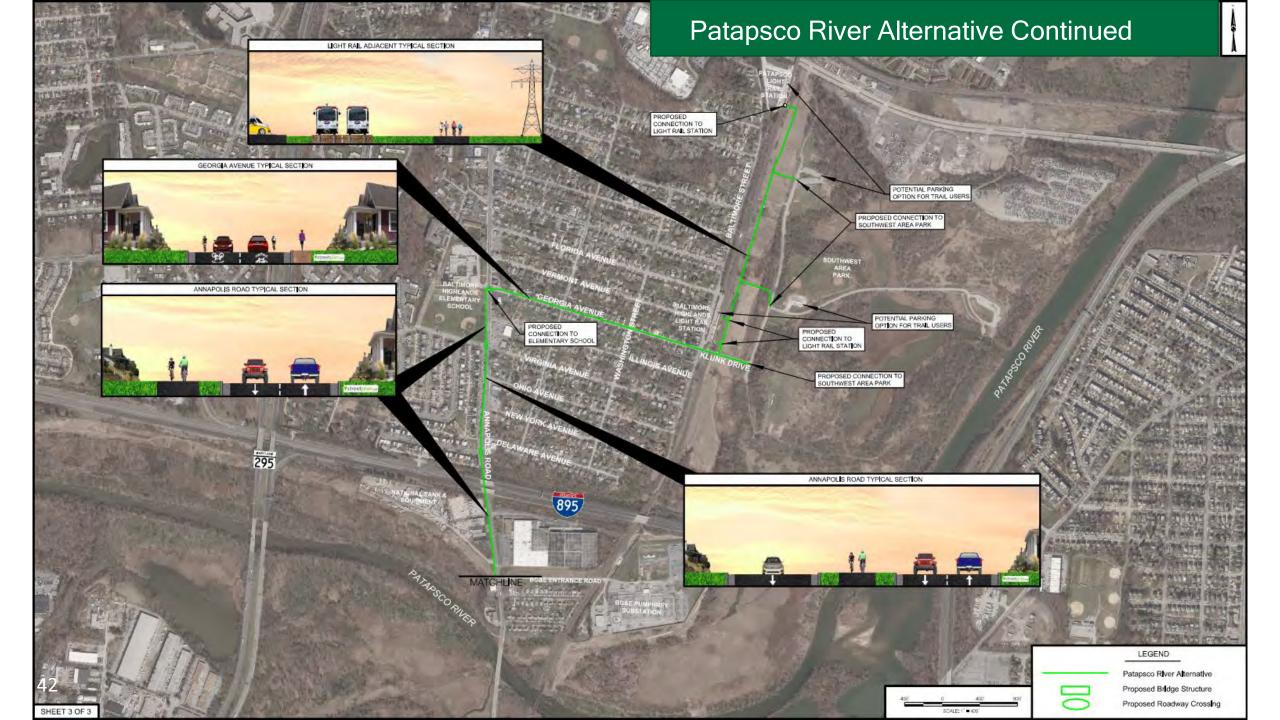

RDS** 



SHARED-USE PATH



### Designing the Greenway Segment

**Existing conditions Preferred alternatives** documentation Survey, geotechnical, Your input 0 and utilities Alternatives O development **Public meeting Public meeting** 30% Design \* \* s. s. \* \*

# Existing Conditions



Existing Conditions: Between Guinness and Annapolis Road













#### BGE Utility Corridor Existing Condition

#### BGE Utility Corridor Trail Rendering













#### Patapsco River Side Existing Condition

## Patapsco River Side Trail Rendering









#### Annapolis Road Existing Condition

#### Annapolis Road Trail Rendering

# 3. Alternatives



#### Four Refined Alternative Options



#### Lansdowne Alternative









#### Patapsco River Alternative

#### Patapsco River Alternative









#### Halethorpe Alternative









#### Baltimore Highlands Alternative

#### Baltimore Highlands Alternative







# Next Steps



## Next Steps



## Thank you! Questions?

### Contact Information

PRGSWAreaPark@PublicInput.com



BALTIMORE METROPOLITAN COUNCIL