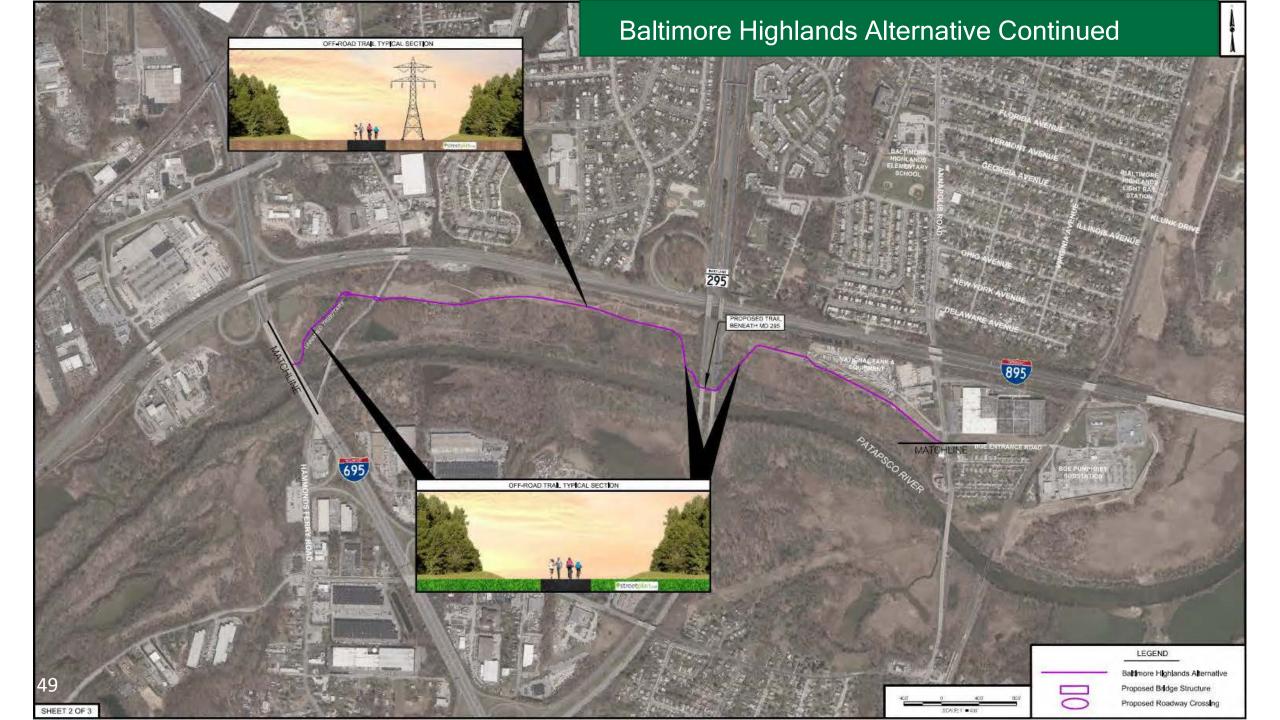

tation Survey, geotechnical, Your input 0 and utilities Alternatives O development **Public meeting Public meeting** 30% Design \* \* s. s. \* \*

# Existing Conditions



Existing Conditions: Between Guinness and Annapolis Road













#### BGE Utility Corridor Existing Condition

#### BGE Utility Corridor Trail Rendering













#### Patapsco River Side Existing Condition

## Patapsco River Side Trail Rendering









#### Annapolis Road Existing Condition

#### Annapolis Road Trail Rendering

# 3. Alternatives



#### Four Refined Alternative Options



#### Lansdowne Alternative









#### Patapsco River Alternative

#### Patapsco River Alternative









#### Halethorpe Alternative









#### Baltimore Highlands Alternative

#### Baltimore Highlands Alternative







# Next Steps



## Next Steps



## Thank you! Questions?

### Contact Information

PRGSWAreaPark@PublicInput.com



BALTIMORE METROPOLITAN COUNCIL