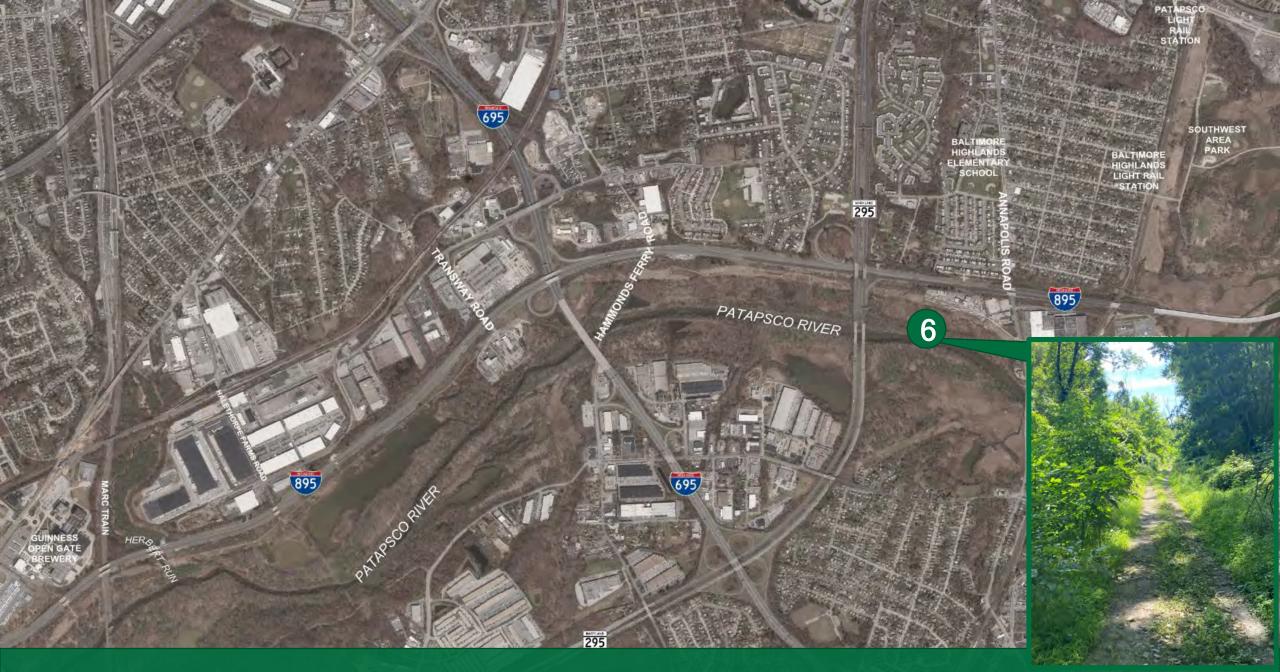

riety of facility types to accommodate safe and comfortable use by pedestrians and bicyclists. The facilities being explored include:

- Asphalt/Concrete Pathway
- Crushed Compacted Stone Pathway
- Shared-Use Path (10-12' wide bike/ped facility)
- Bicycle Boulevard



## Explored Facility Types



**ASPHALT PATHWAY** 



**BICYCLE BOULEVARDS** 



SHARED-USE PATH



### Designing the Greenway Segment

**Existing conditions Preferred alternatives** documentation Survey, geotechnical, Your input 0 and utilities Alternatives O development **Public meeting Public meeting** 30% Design \* \* s. s. \* \*

# Existing Conditions



Existing Conditions: Between Guinness and Annapolis Road













#### BGE Utility Corridor Existing Condition

#### BGE Utility Corridor Trail Rendering













#### Patapsco River Side Existing Condition

## Patapsco River Side Trail Rendering









#### Annapolis Road Existing Condition

#### Annapolis Road Trail Rendering

# 3. Alternatives



#### Four Refined Alternative Options



#### Lansdowne Alternative









#### Patapsco River Alternative

#### Patapsco River Alternative









#### Halethorpe Alternative









#### Baltimore Highlands Alternative

#### Baltimore Highlands Alternative







# Next Steps



## Next Steps



## Thank you! Questions?

### Contact Information

PRGSWAreaPark@PublicInput.com



BALTIMORE METROPOLITAN COUNCIL