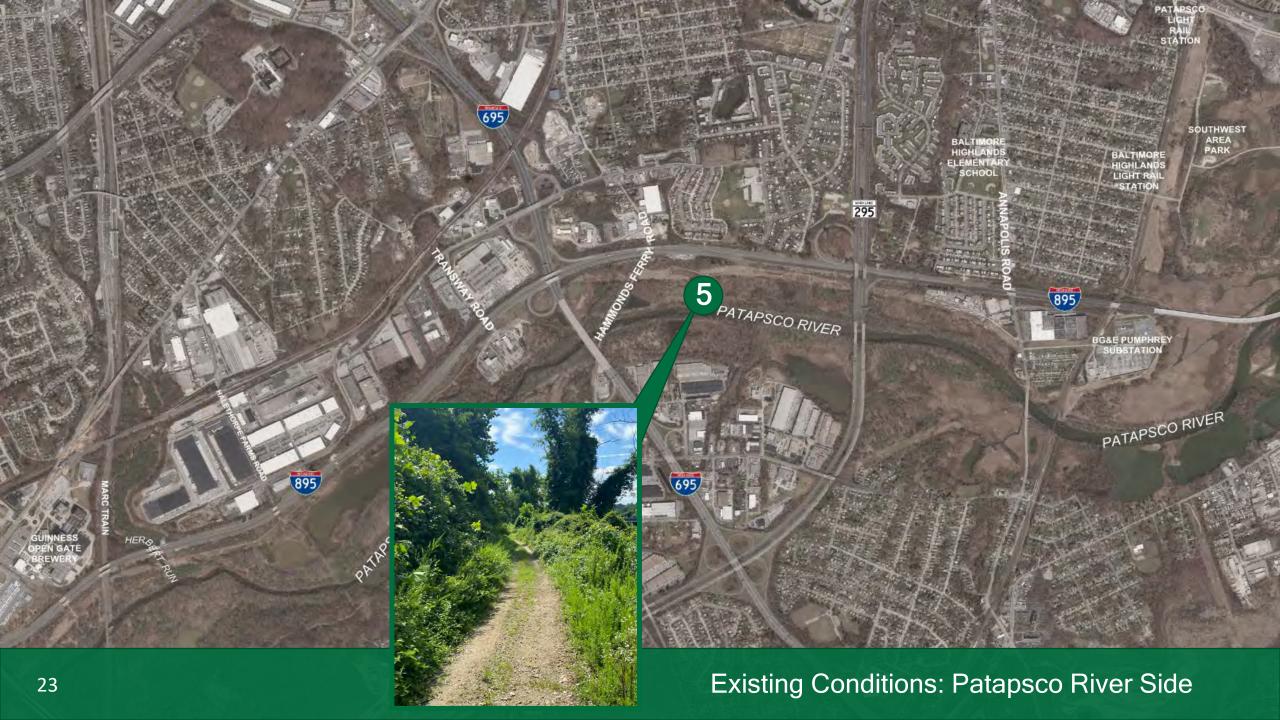

variety of facility types to accommodate safe and comfortable use by pedestrians and bicyclists. The facilities being explored include:

- Asphalt/Concrete Pathway
- Crushed Compacted Stone Pathway
- Shared-Use Path (10-12' wide bike/ped facility)
- Bicycle Boulevard



## Explored Facility Types



**ASPHALT PATHWAY** 



**BICYCLE BOULEVARDS** 



SHARED-USE PATH



### Designing the Greenway Segment

**Existing conditions Preferred alternatives** documentation Survey, geotechnical, Your input 0 and utilities Alternatives O development **Public meeting Public meeting** 30% Design \* \* s. s. \* \*

# Existing Conditions



Existing Conditions: Between Guinness and Annapolis Road













#### BGE Utility Corridor Existing Condition

#### BGE Utility Corridor Trail Rendering













#### Patapsco River Side Existing Condition

## Patapsco River Side Trail Rendering









#### Annapolis Road Existing Condition

#### Annapolis Road Trail Rendering

# 3. Alternatives



#### Four Refined Alternative Options



#### Lansdowne Alternative









#### Patapsco River Alternative

#### Patapsco River Alternative









#### Halethorpe Alternative









#### Baltimore Highlands Alternative

#### Baltimore Highlands Alternative







# Next Steps



## Next Steps



## Thank you! Questions?

### Contact Information

PRGSWAreaPark@PublicInput.com



BALTIMORE METROPOLITAN COUNCIL