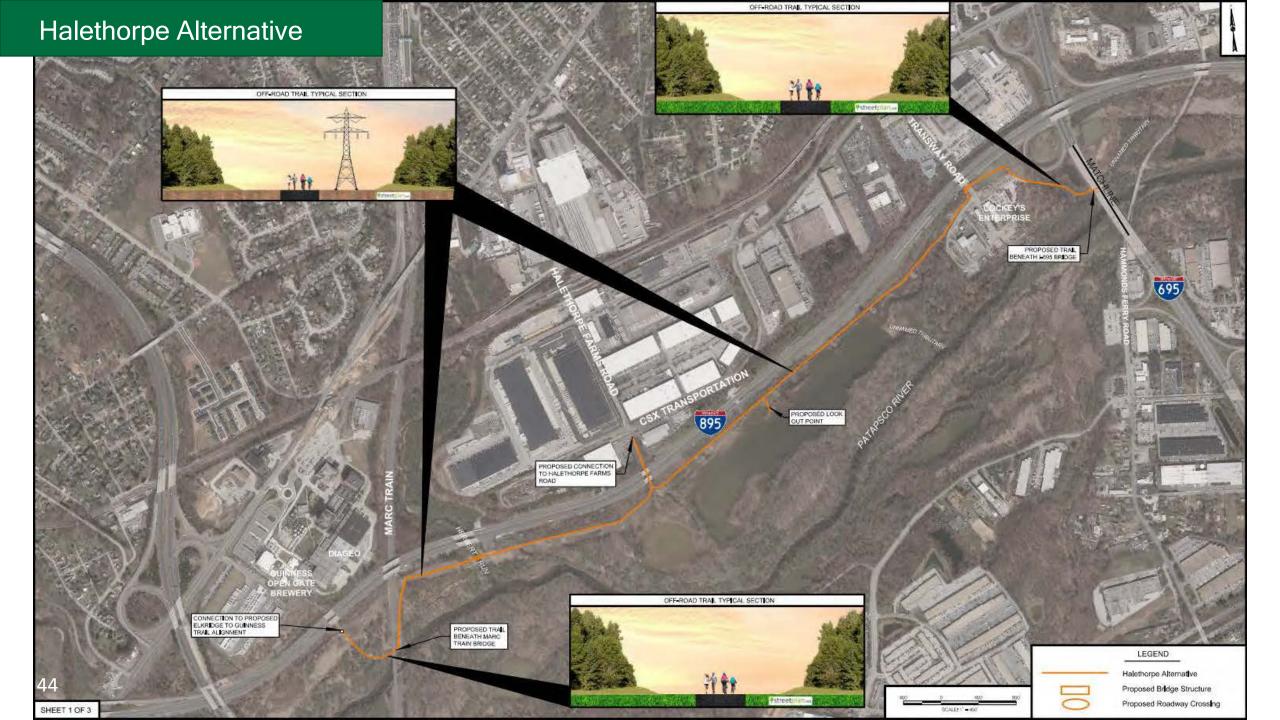

Designing the Greenway Segment

**Existing conditions Preferred alternatives** documentation Survey, geotechnical, Your input 0 and utilities Alternatives O development **Public meeting Public meeting** 30% Design \* \* s. s. \* \*

# Existing Conditions



Existing Conditions: Between Guinness and Annapolis Road













#### BGE Utility Corridor Existing Condition

#### BGE Utility Corridor Trail Rendering













#### Patapsco River Side Existing Condition

## Patapsco River Side Trail Rendering









#### Annapolis Road Existing Condition

#### Annapolis Road Trail Rendering

# 3. Alternatives



#### Four Refined Alternative Options



#### Lansdowne Alternative









#### Patapsco River Alternative

#### Patapsco River Alternative









#### Halethorpe Alternative









#### Baltimore Highlands Alternative

#### Baltimore Highlands Alternative







# Next Steps



## Next Steps



## Thank you! Questions?

### Contact Information

PRGSWAreaPark@PublicInput.com



BALTIMORE METROPOLITAN COUNCIL