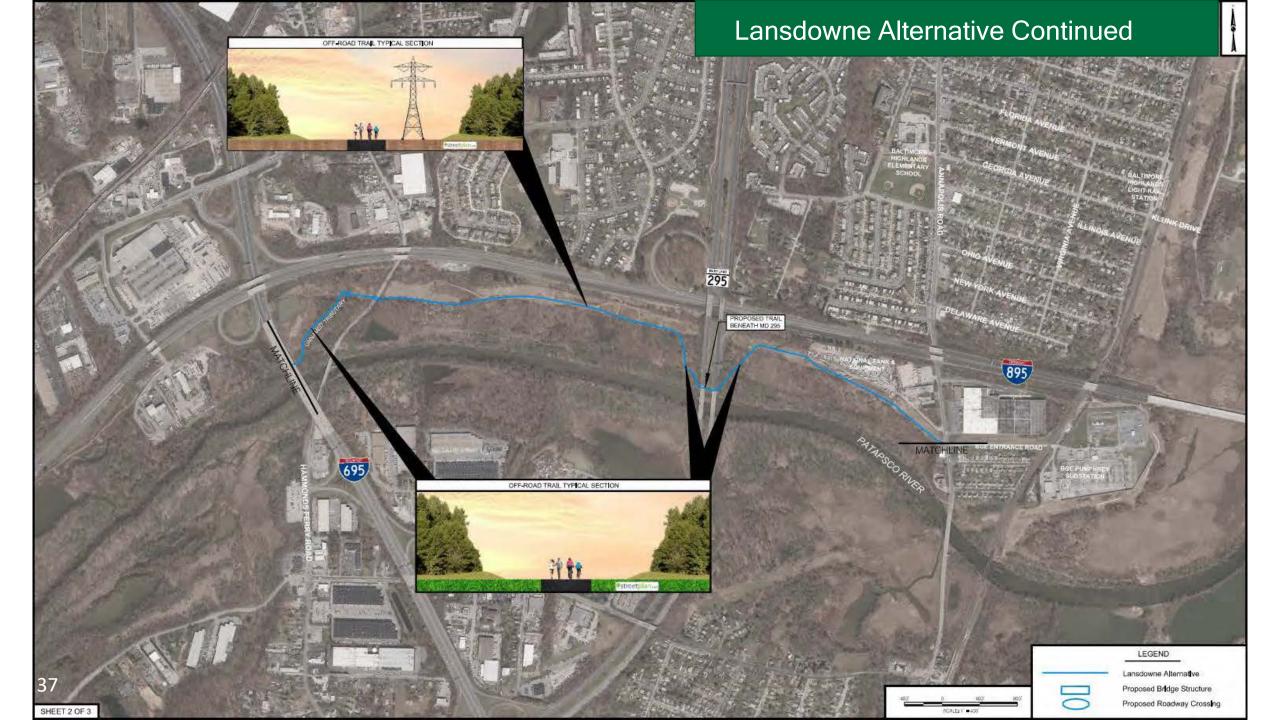

d



## Explored Facility Types



**ASPHALT PATHWAY** 



**BICYCLE BOULEVARDS** 



SHARED-USE PATH



### Designing the Greenway Segment

**Existing conditions Preferred alternatives** documentation Survey, geotechnical, Your input 0 and utilities Alternatives O development **Public meeting Public meeting** 30% Design \* \* s. s. \* \*

# Existing Conditions



Existing Conditions: Between Guinness and Annapolis Road













#### BGE Utility Corridor Existing Condition

#### BGE Utility Corridor Trail Rendering













#### Patapsco River Side Existing Condition

## Patapsco River Side Trail Rendering









#### Annapolis Road Existing Condition

#### Annapolis Road Trail Rendering

# 3. Alternatives



#### Four Refined Alternative Options



#### Lansdowne Alternative









#### Patapsco River Alternative

#### Patapsco River Alternative









#### Halethorpe Alternative









#### Baltimore Highlands Alternative

#### Baltimore Highlands Alternative







# Next Steps



## Next Steps



## Thank you! Questions?

### Contact Information

PRGSWAreaPark@PublicInput.com



BALTIMORE METROPOLITAN COUNCIL