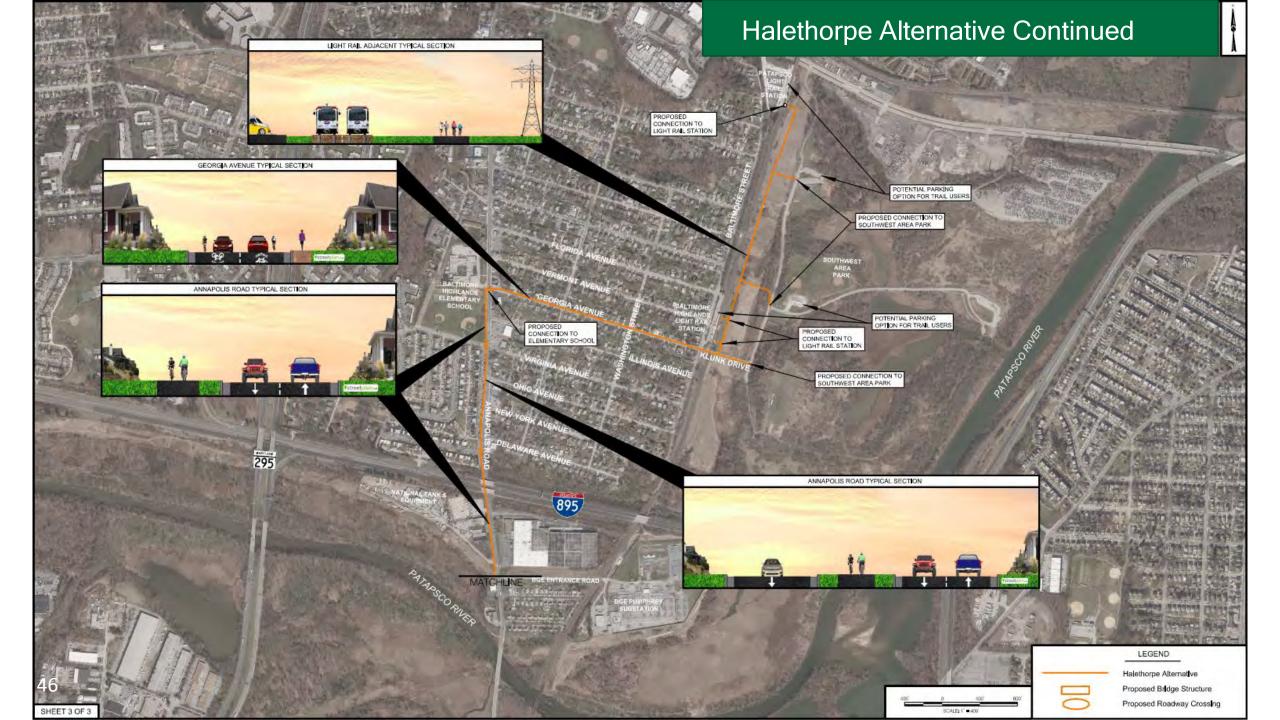

gning the Greenway Segment

**Existing conditions Preferred alternatives** documentation Survey, geotechnical, Your input 0 and utilities Alternatives O development **Public meeting Public meeting** 30% Design \* \* s. s. \* \*

# Existing Conditions



Existing Conditions: Between Guinness and Annapolis Road













#### BGE Utility Corridor Existing Condition

#### BGE Utility Corridor Trail Rendering













#### Patapsco River Side Existing Condition

## Patapsco River Side Trail Rendering









#### Annapolis Road Existing Condition

#### Annapolis Road Trail Rendering

# 3. Alternatives



#### Four Refined Alternative Options



#### Lansdowne Alternative









#### Patapsco River Alternative

#### Patapsco River Alternative









#### Halethorpe Alternative









#### Baltimore Highlands Alternative

#### Baltimore Highlands Alternative







# Next Steps



## Next Steps



## Thank you! Questions?

### Contact Information

PRGSWAreaPark@PublicInput.com



BALTIMORE METROPOLITAN COUNCIL