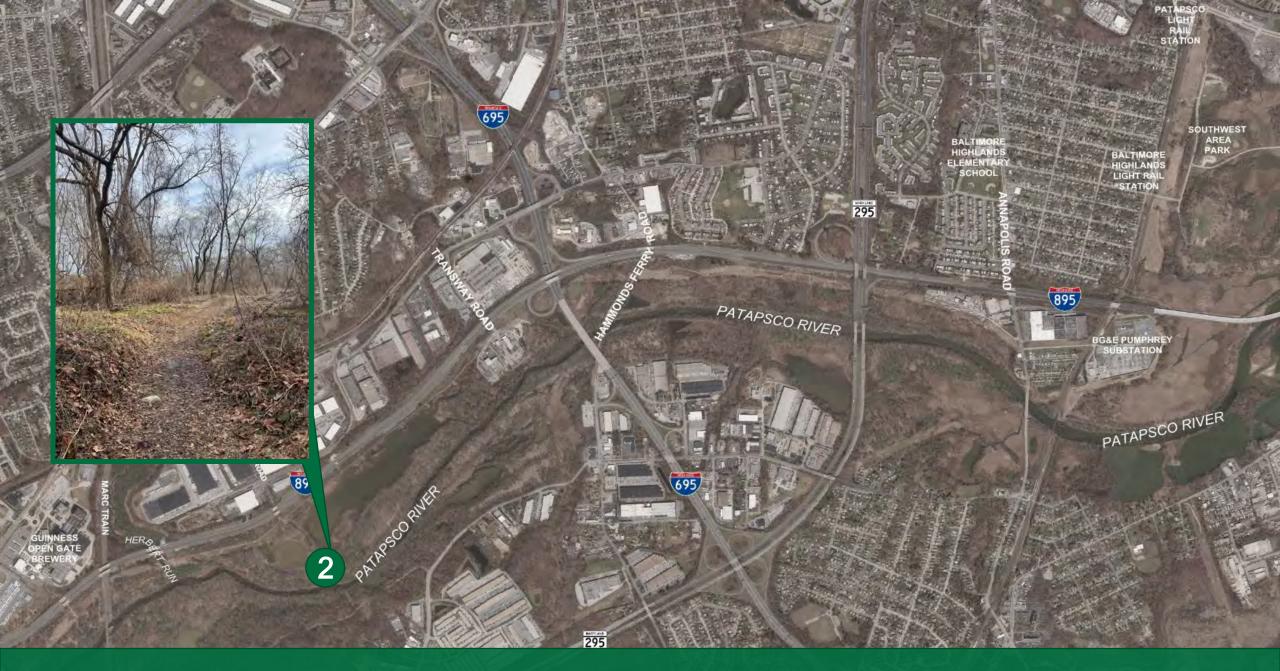

use a variety of facility types to accommodate safe and comfortable use by pedestrians and bicyclists. The facilities being explored include:

- Asphalt/Concrete Pathway
- Crushed Compacted Stone Pathway
- Shared-Use Path (10-12' wide bike/ped facility)
- Bicycle Boulevard



## Explored Facility Types



**ASPHALT PATHWAY** 



**BICYCLE BOULEVARDS** 



SHARED-USE PATH



### Designing the Greenway Segment

**Existing conditions Preferred alternatives** documentation Survey, geotechnical, Your input 0 and utilities Alternatives O development **Public meeting Public meeting** 30% Design \* \* s. s. \* \*

# Existing Conditions



Existing Conditions: Between Guinness and Annapolis Road













#### BGE Utility Corridor Existing Condition

#### BGE Utility Corridor Trail Rendering













#### Patapsco River Side Existing Condition

## Patapsco River Side Trail Rendering









#### Annapolis Road Existing Condition

#### Annapolis Road Trail Rendering

# 3. Alternatives



#### Four Refined Alternative Options



#### Lansdowne Alternative









#### Patapsco River Alternative

#### Patapsco River Alternative









#### Halethorpe Alternative









#### Baltimore Highlands Alternative

#### Baltimore Highlands Alternative







# Next Steps



## Next Steps



## Thank you! Questions?

### Contact Information

PRGSWAreaPark@PublicInput.com



BALTIMORE METROPOLITAN COUNCIL