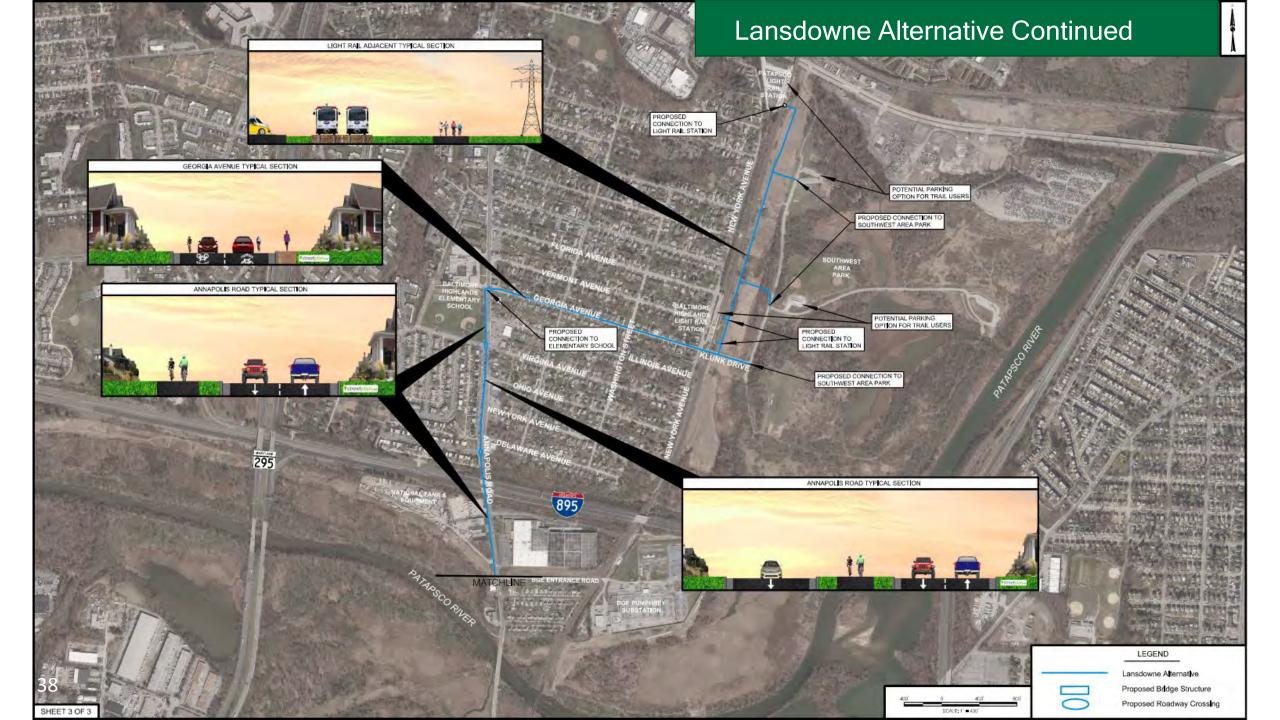

## Explored Facility Types



**ASPHALT PATHWAY** 



**BICYCLE BOULEVARDS** 



SHARED-USE PATH



### Designing the Greenway Segment

**Existing conditions Preferred alternatives** documentation Survey, geotechnical, Your input 0 and utilities Alternatives O development **Public meeting Public meeting** 30% Design \* \* s. s. \* \*

# Existing Conditions



Existing Conditions: Between Guinness and Annapolis Road













#### BGE Utility Corridor Existing Condition

#### BGE Utility Corridor Trail Rendering













#### Patapsco River Side Existing Condition

## Patapsco River Side Trail Rendering









#### Annapolis Road Existing Condition

#### Annapolis Road Trail Rendering

# 3. Alternatives



#### Four Refined Alternative Options



#### Lansdowne Alternative









#### Patapsco River Alternative

#### Patapsco River Alternative









#### Halethorpe Alternative









#### Baltimore Highlands Alternative

#### Baltimore Highlands Alternative







# Next Steps



## Next Steps



## Thank you! Questions?

### Contact Information

PRGSWAreaPark@PublicInput.com



BALTIMORE METROPOLITAN COUNCIL