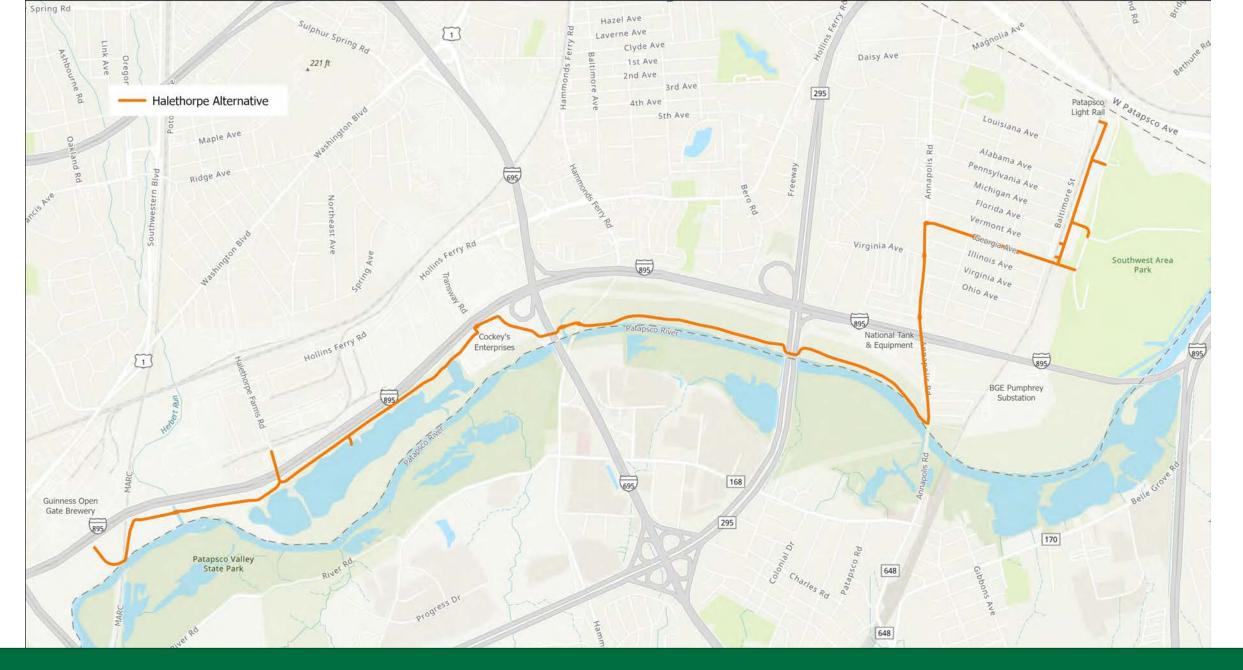

S** 



SHARED-USE PATH



### Designing the Greenway Segment

**Existing conditions Preferred alternatives** documentation Survey, geotechnical, Your input 0 and utilities Alternatives O development **Public meeting Public meeting** 30% Design \* \* s. s. \* \*

# Existing Conditions



Existing Conditions: Between Guinness and Annapolis Road













#### BGE Utility Corridor Existing Condition

#### BGE Utility Corridor Trail Rendering













#### Patapsco River Side Existing Condition

## Patapsco River Side Trail Rendering









#### Annapolis Road Existing Condition

#### Annapolis Road Trail Rendering

# 3. Alternatives



#### Four Refined Alternative Options



#### Lansdowne Alternative









#### Patapsco River Alternative

#### Patapsco River Alternative









#### Halethorpe Alternative









#### Baltimore Highlands Alternative

#### Baltimore Highlands Alternative







# Next Steps



## Next Steps



## Thank you! Questions?

### Contact Information

PRGSWAreaPark@PublicInput.com



BALTIMORE METROPOLITAN COUNCIL