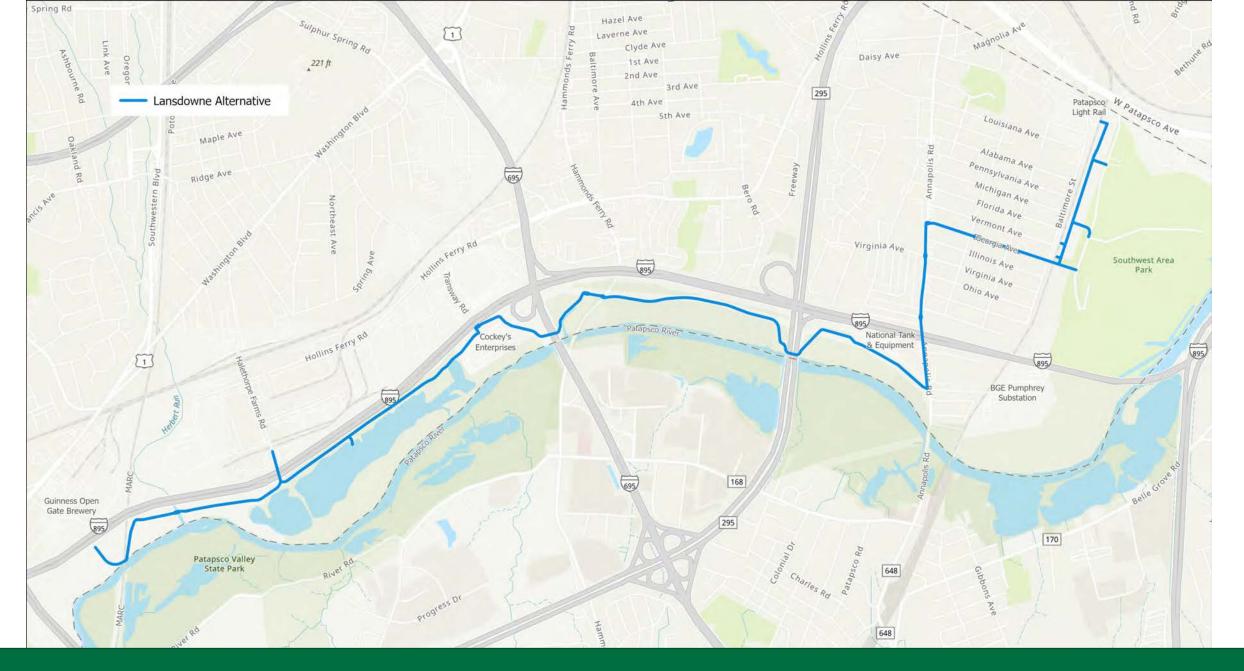

ped facility)
- Bicycle Boulevard



## Explored Facility Types



**ASPHALT PATHWAY** 



**BICYCLE BOULEVARDS** 



SHARED-USE PATH



### Designing the Greenway Segment

**Existing conditions Preferred alternatives** documentation Survey, geotechnical, Your input 0 and utilities Alternatives O development **Public meeting Public meeting** 30% Design \* \* s. s. \* \*

# Existing Conditions



Existing Conditions: Between Guinness and Annapolis Road













#### BGE Utility Corridor Existing Condition

#### BGE Utility Corridor Trail Rendering













#### Patapsco River Side Existing Condition

## Patapsco River Side Trail Rendering









#### Annapolis Road Existing Condition

#### Annapolis Road Trail Rendering

# 3. Alternatives



#### Four Refined Alternative Options



#### Lansdowne Alternative









#### Patapsco River Alternative

#### Patapsco River Alternative









#### Halethorpe Alternative









#### Baltimore Highlands Alternative

#### Baltimore Highlands Alternative







# Next Steps



## Next Steps



## Thank you! Questions?

### Contact Information

PRGSWAreaPark@PublicInput.com



BALTIMORE METROPOLITAN COUNCIL