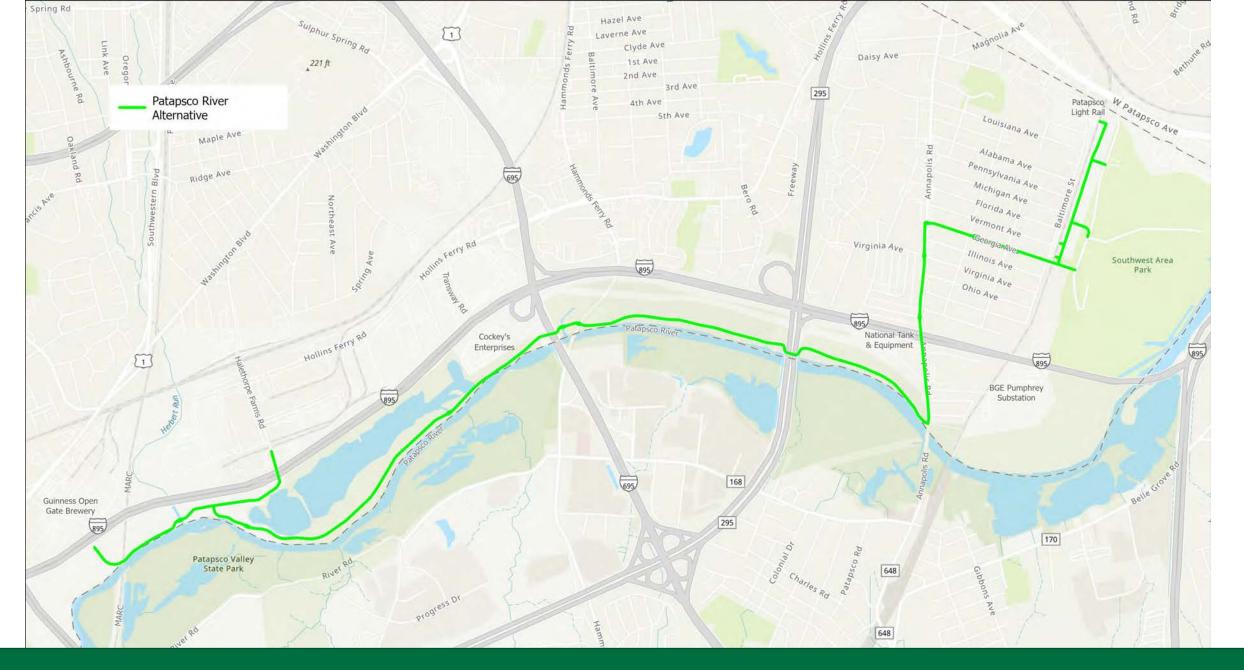

## Explored Facility Types



**ASPHALT PATHWAY** 



**BICYCLE BOULEVARDS** 



SHARED-USE PATH



### Designing the Greenway Segment

**Existing conditions Preferred alternatives** documentation Survey, geotechnical, Your input 0 and utilities Alternatives O development **Public meeting Public meeting** 30% Design \* \* s. s. \* \*

# Existing Conditions



Existing Conditions: Between Guinness and Annapolis Road













#### BGE Utility Corridor Existing Condition

#### BGE Utility Corridor Trail Rendering













#### Patapsco River Side Existing Condition

## Patapsco River Side Trail Rendering









#### Annapolis Road Existing Condition

#### Annapolis Road Trail Rendering

# 3. Alternatives



#### Four Refined Alternative Options



#### Lansdowne Alternative









#### Patapsco River Alternative

#### Patapsco River Alternative









#### Halethorpe Alternative









#### Baltimore Highlands Alternative

#### Baltimore Highlands Alternative







# Next Steps



## Next Steps



## Thank you! Questions?

### Contact Information

PRGSWAreaPark@PublicInput.com



BALTIMORE METROPOLITAN COUNCIL