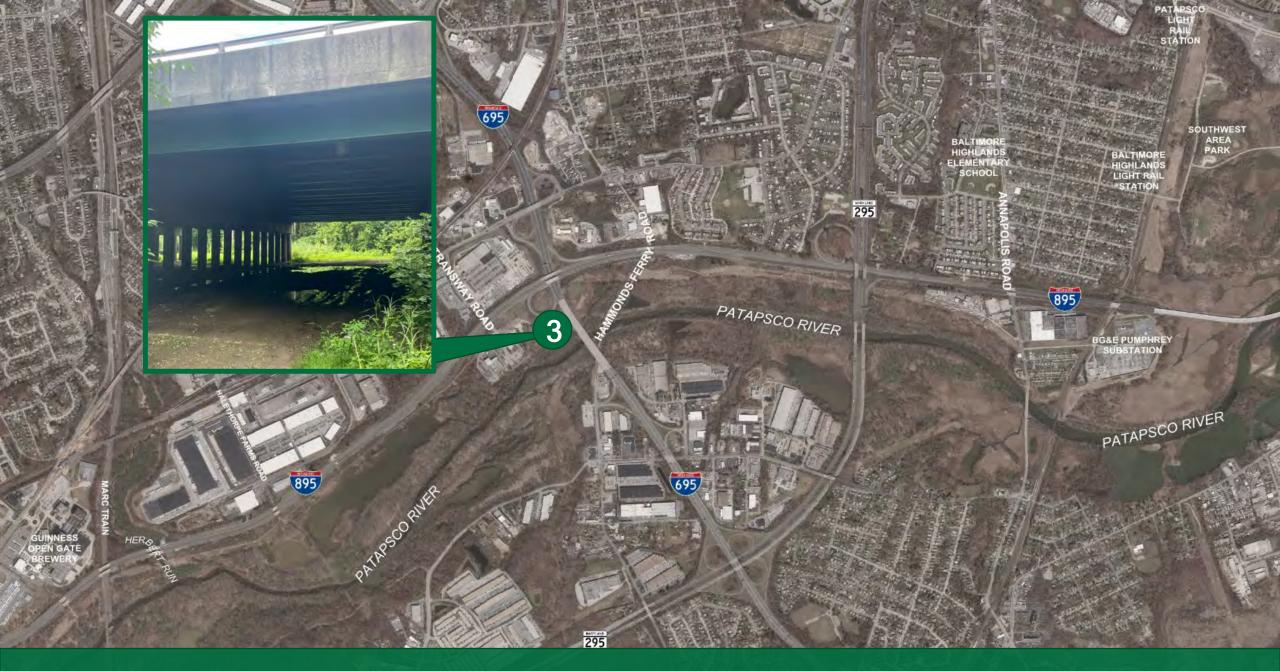

# Existing Conditions

Existing Conditions: Between Guinness and Annapolis Road

#### Annapolis Road Existing Condition