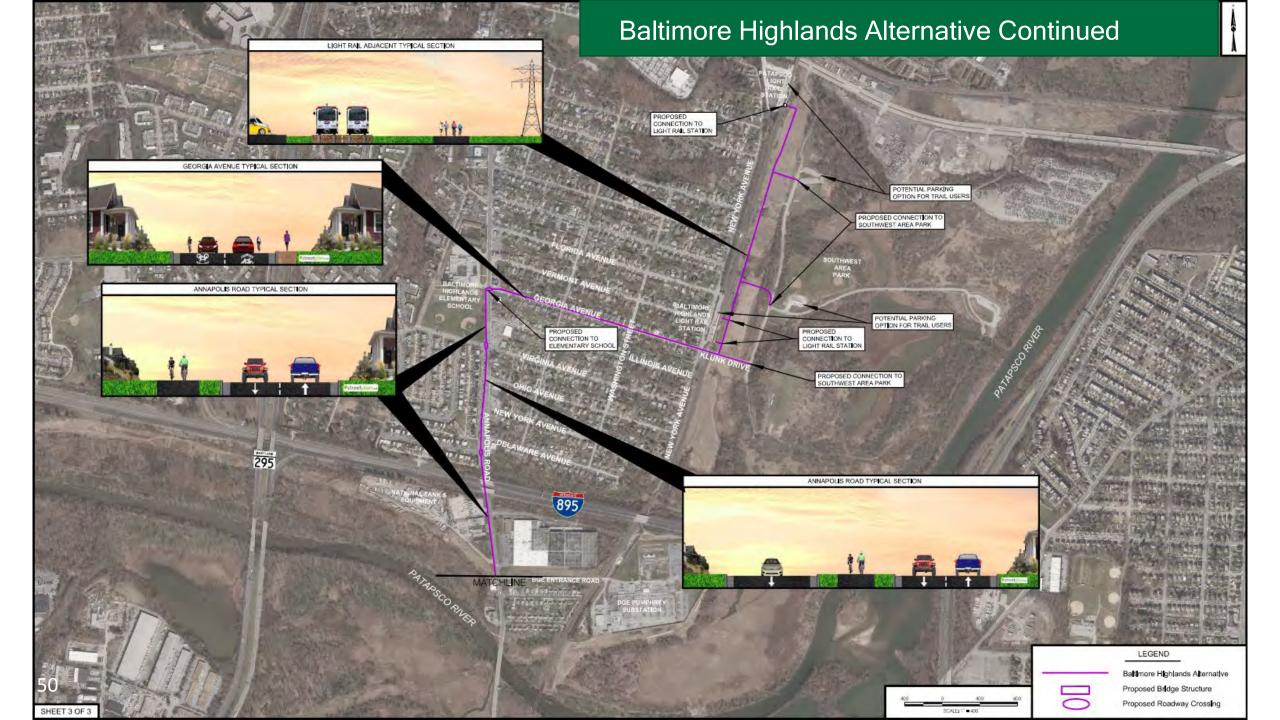

tion Survey, geotechnical, Your input 0 and utilities Alternatives O development **Public meeting Public meeting** 30% Design \* \* s. s. \* \*

# Existing Conditions



Existing Conditions: Between Guinness and Annapolis Road













#### BGE Utility Corridor Existing Condition

#### BGE Utility Corridor Trail Rendering













#### Patapsco River Side Existing Condition

## Patapsco River Side Trail Rendering









#### Annapolis Road Existing Condition

#### Annapolis Road Trail Rendering

# 3. Alternatives



#### Four Refined Alternative Options



#### Lansdowne Alternative









#### Patapsco River Alternative

#### Patapsco River Alternative









#### Halethorpe Alternative









#### Baltimore Highlands Alternative

#### Baltimore Highlands Alternative







# Next Steps



## Next Steps



## Thank you! Questions?

### Contact Information

PRGSWAreaPark@PublicInput.com



BALTIMORE METROPOLITAN COUNCIL