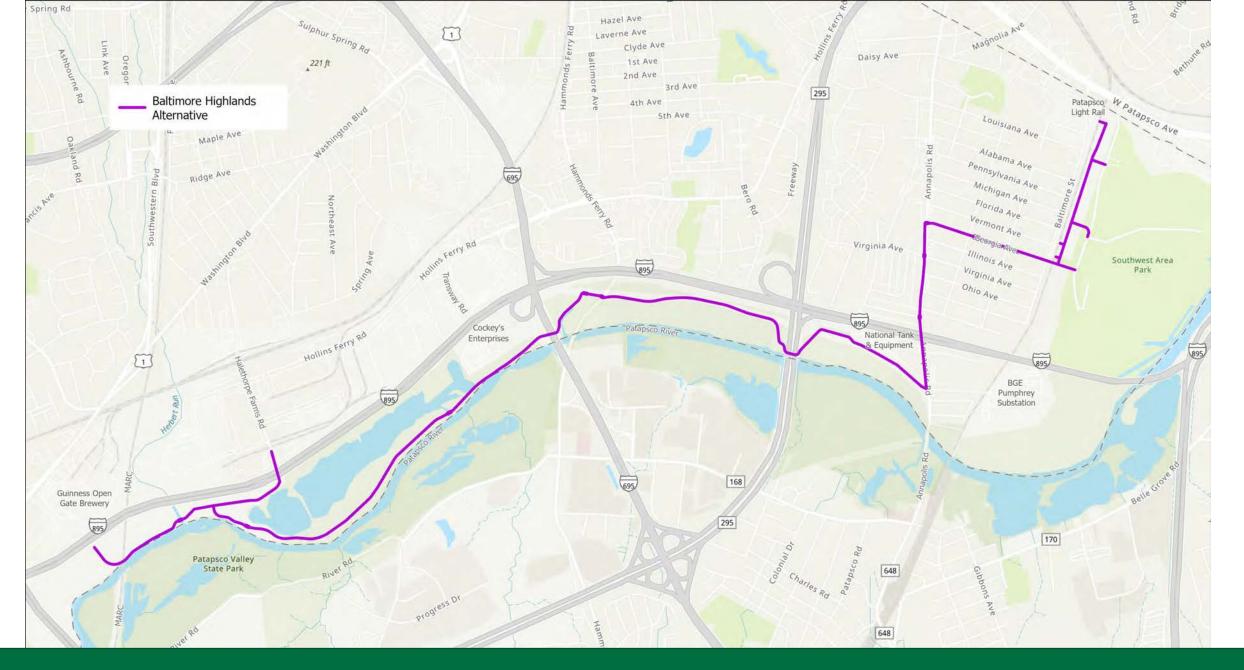

ing the Greenway Segment

**Existing conditions Preferred alternatives** documentation Survey, geotechnical, Your input 0 and utilities Alternatives O development **Public meeting Public meeting** 30% Design \* \* s. s. \* \*

# Existing Conditions



Existing Conditions: Between Guinness and Annapolis Road













#### BGE Utility Corridor Existing Condition

#### BGE Utility Corridor Trail Rendering













#### Patapsco River Side Existing Condition

## Patapsco River Side Trail Rendering









#### Annapolis Road Existing Condition

#### Annapolis Road Trail Rendering

# 3. Alternatives



#### Four Refined Alternative Options



#### Lansdowne Alternative









#### Patapsco River Alternative

#### Patapsco River Alternative









#### Halethorpe Alternative









#### Baltimore Highlands Alternative

#### Baltimore Highlands Alternative







# Next Steps



## Next Steps



## Thank you! Questions?

### Contact Information

PRGSWAreaPark@PublicInput.com



BALTIMORE METROPOLITAN COUNCIL