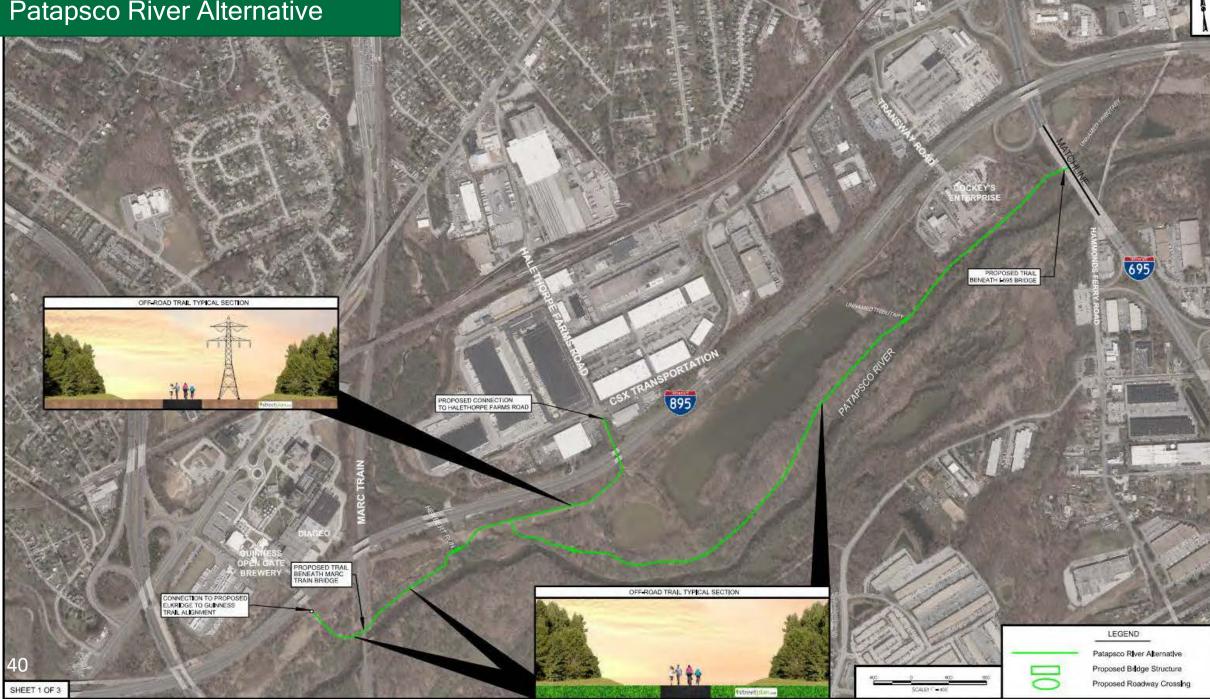

LEVARDS** 



SHARED-USE PATH



### Designing the Greenway Segment

**Existing conditions Preferred alternatives** documentation Survey, geotechnical, Your input 0 and utilities Alternatives O development **Public meeting Public meeting** 30% Design \* \* s. s. \* \*

# Existing Conditions



Existing Conditions: Between Guinness and Annapolis Road













#### BGE Utility Corridor Existing Condition

#### BGE Utility Corridor Trail Rendering













#### Patapsco River Side Existing Condition

## Patapsco River Side Trail Rendering









#### Annapolis Road Existing Condition

#### Annapolis Road Trail Rendering

# 3. Alternatives



#### Four Refined Alternative Options



#### Lansdowne Alternative









#### Patapsco River Alternative

#### Patapsco River Alternative









#### Halethorpe Alternative









#### Baltimore Highlands Alternative

#### Baltimore Highlands Alternative







# Next Steps



## Next Steps



## Thank you! Questions?

### Contact Information

PRGSWAreaPark@PublicInput.com



BALTIMORE METROPOLITAN COUNCIL