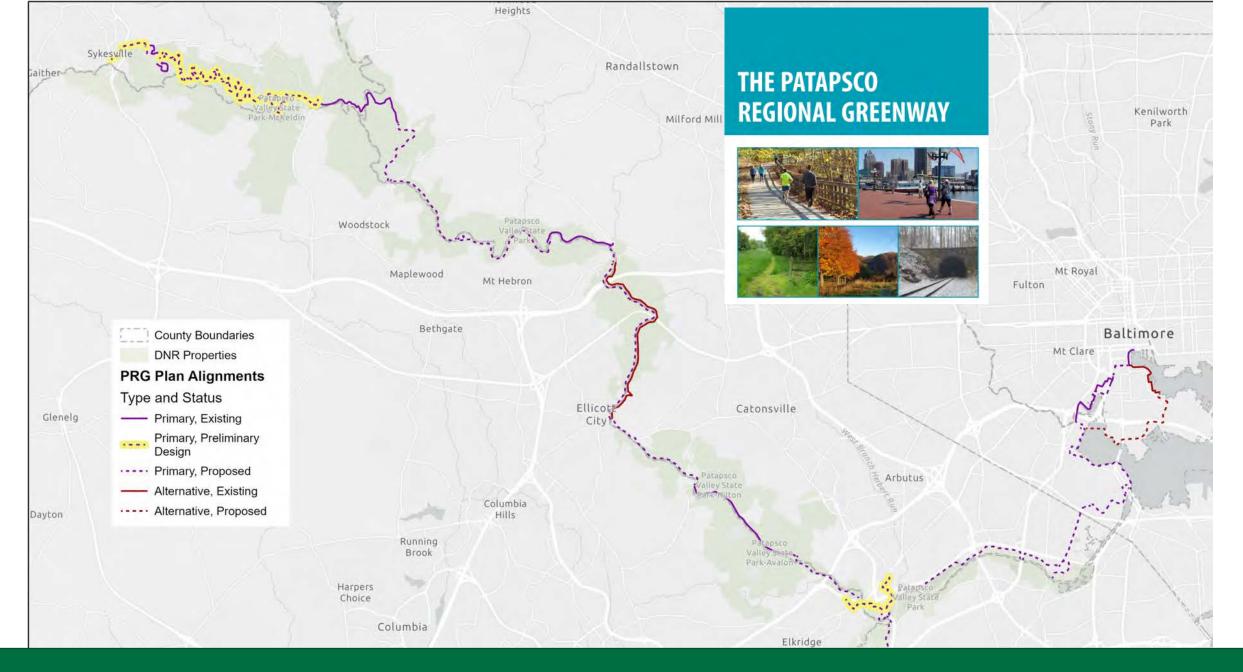

#### Patapsco Regional Greenway (PRG) Plan

PRG Plan: Guinness to Southwest Area Park Segment

The PRG will use a variety of facility types to accommodate safe and comfortable use by pedestrians and bicyclists. The facilities being explored include: