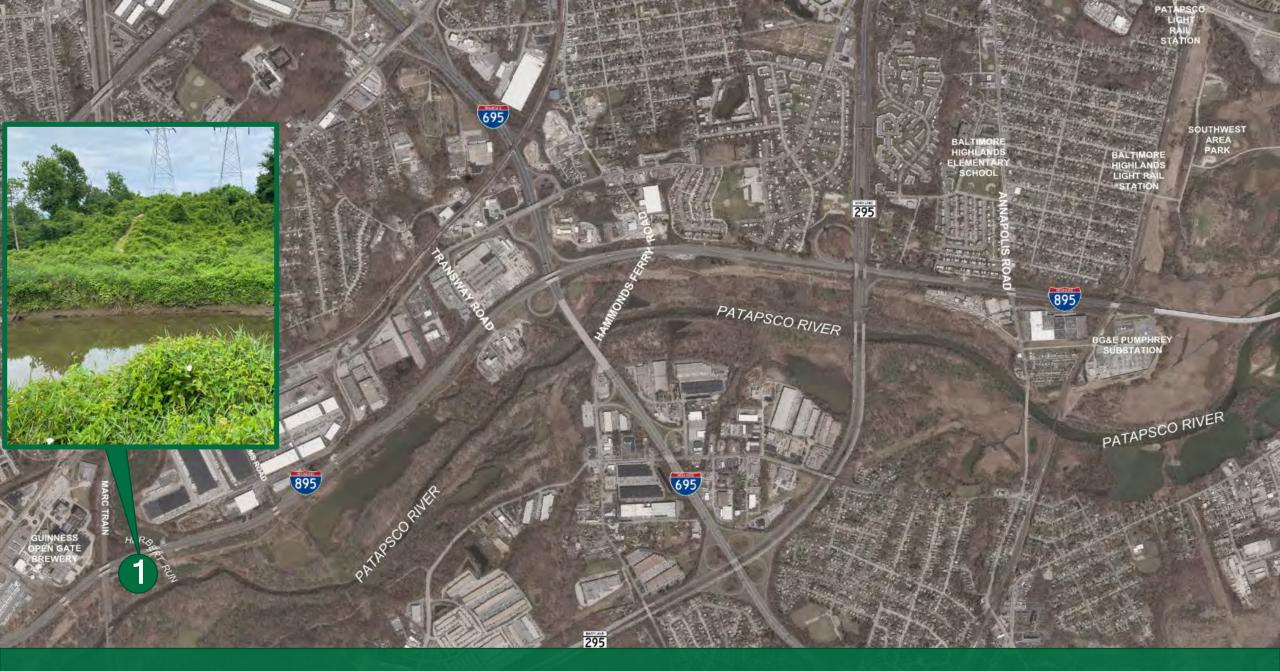

l use a variety of facility types to accommodate safe and comfortable use by pedestrians and bicyclists. The facilities being explored include:

- Asphalt/Concrete Pathway
- Crushed Compacted Stone Pathway
- Shared-Use Path (10-12' wide bike/ped facility)
- Bicycle Boulevard



## Explored Facility Types



**ASPHALT PATHWAY** 



**BICYCLE BOULEVARDS** 



SHARED-USE PATH



### Designing the Greenway Segment

**Existing conditions Preferred alternatives** documentation Survey, geotechnical, Your input 0 and utilities Alternatives O development **Public meeting Public meeting** 30% Design \* \* s. s. \* \*

# Existing Conditions



Existing Conditions: Between Guinness and Annapolis Road













#### BGE Utility Corridor Existing Condition

#### BGE Utility Corridor Trail Rendering













#### Patapsco River Side Existing Condition

## Patapsco River Side Trail Rendering









#### Annapolis Road Existing Condition

#### Annapolis Road Trail Rendering

# 3. Alternatives



#### Four Refined Alternative Options



#### Lansdowne Alternative









#### Patapsco River Alternative

#### Patapsco River Alternative









#### Halethorpe Alternative









#### Baltimore Highlands Alternative

#### Baltimore Highlands Alternative







# Next Steps



## Next Steps



## Thank you! Questions?

### Contact Information

PRGSWAreaPark@PublicInput.com



BALTIMORE METROPOLITAN COUNCIL