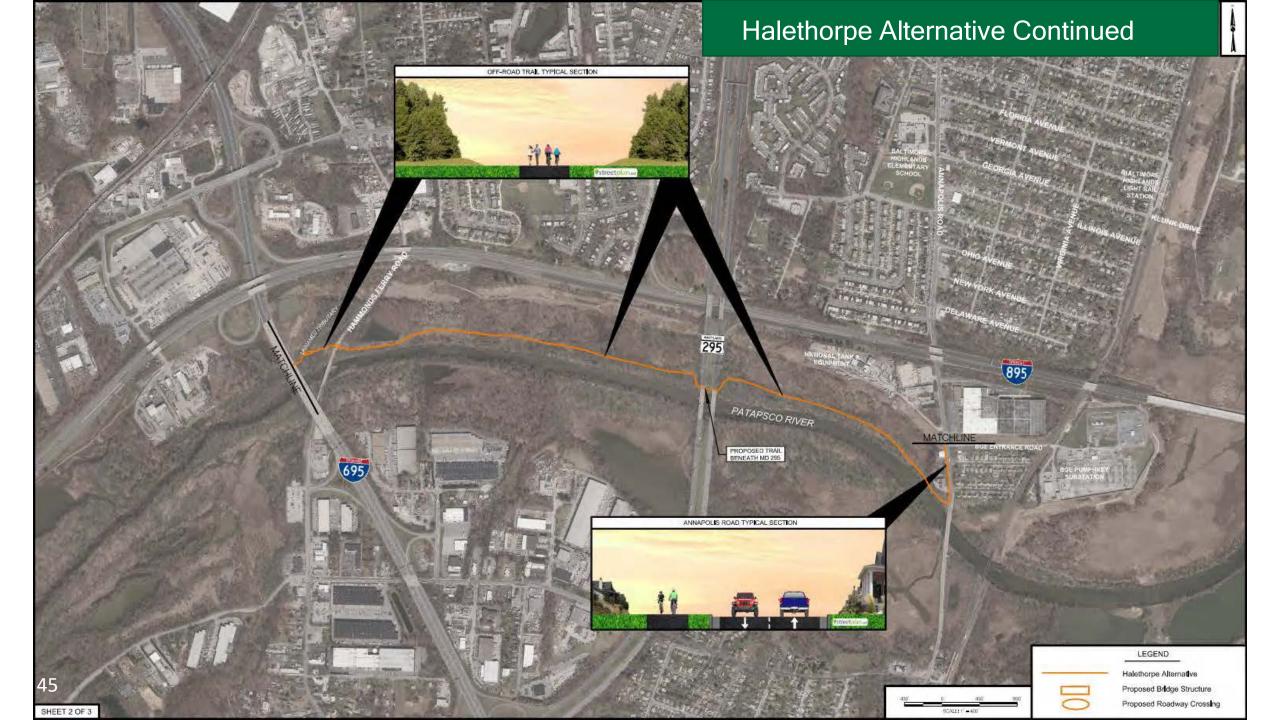

signing the Greenway Segment

**Existing conditions Preferred alternatives** documentation Survey, geotechnical, Your input 0 and utilities Alternatives O development **Public meeting Public meeting** 30% Design \* \* s. s. \* \*

# Existing Conditions



Existing Conditions: Between Guinness and Annapolis Road













#### BGE Utility Corridor Existing Condition

#### BGE Utility Corridor Trail Rendering













#### Patapsco River Side Existing Condition

## Patapsco River Side Trail Rendering









#### Annapolis Road Existing Condition

#### Annapolis Road Trail Rendering

# 3. Alternatives



#### Four Refined Alternative Options



#### Lansdowne Alternative









#### Patapsco River Alternative

#### Patapsco River Alternative









#### Halethorpe Alternative









#### Baltimore Highlands Alternative

#### Baltimore Highlands Alternative







# Next Steps



## Next Steps



## Thank you! Questions?

### Contact Information

PRGSWAreaPark@PublicInput.com



BALTIMORE METROPOLITAN COUNCIL