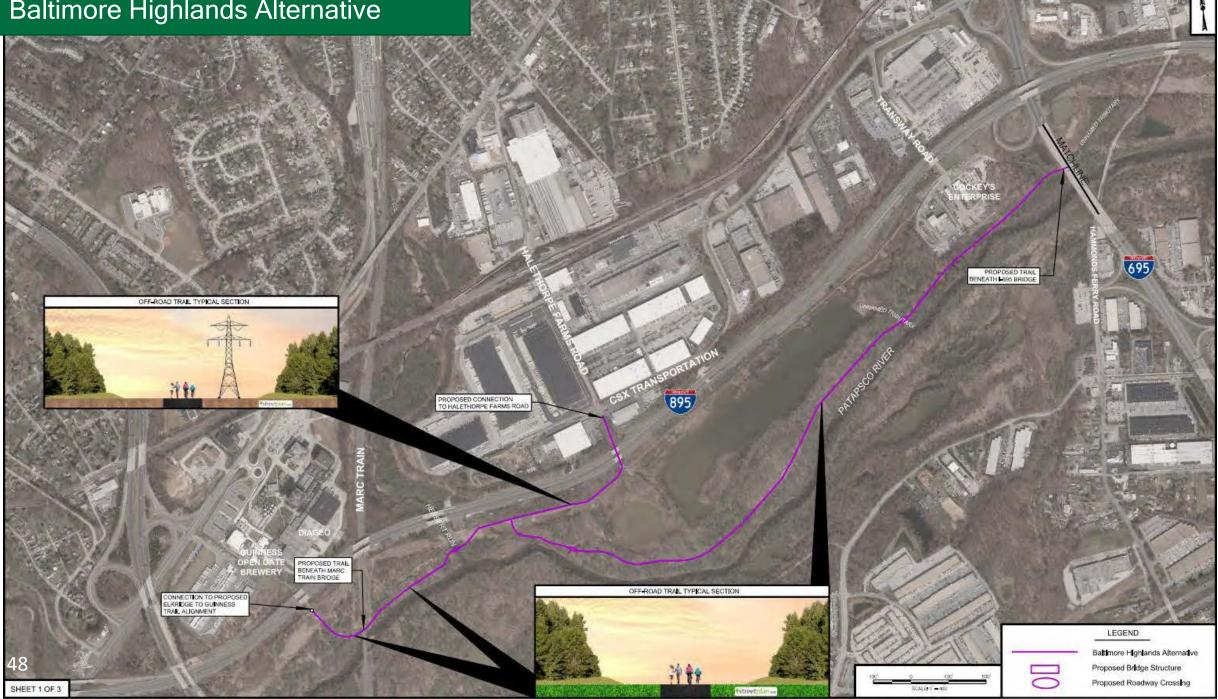

entation Survey, geotechnical, Your input 0 and utilities Alternatives O development **Public meeting Public meeting** 30% Design \* \* s. s. \* \*

# Existing Conditions



Existing Conditions: Between Guinness and Annapolis Road













#### BGE Utility Corridor Existing Condition

#### BGE Utility Corridor Trail Rendering













#### Patapsco River Side Existing Condition

## Patapsco River Side Trail Rendering









#### Annapolis Road Existing Condition

#### Annapolis Road Trail Rendering

# 3. Alternatives



#### Four Refined Alternative Options



#### Lansdowne Alternative









#### Patapsco River Alternative

#### Patapsco River Alternative









#### Halethorpe Alternative









#### Baltimore Highlands Alternative

#### Baltimore Highlands Alternative







# Next Steps



## Next Steps



## Thank you! Questions?

### Contact Information

PRGSWAreaPark@PublicInput.com



BALTIMORE METROPOLITAN COUNCIL