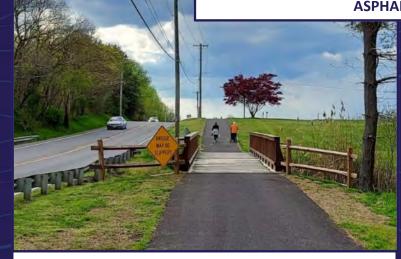

- Asphalt/Concrete Pathway
- Crushed Compacted Stone Pathway
- Shared-Use Path (10-12' wide bike/ped facility)
- Bicycle Boulevard

## Explored Facility Types

**ASPHALT PATHWAY** 

**BICYCLE BOULEVARDS** 

SHARED-USE PATH