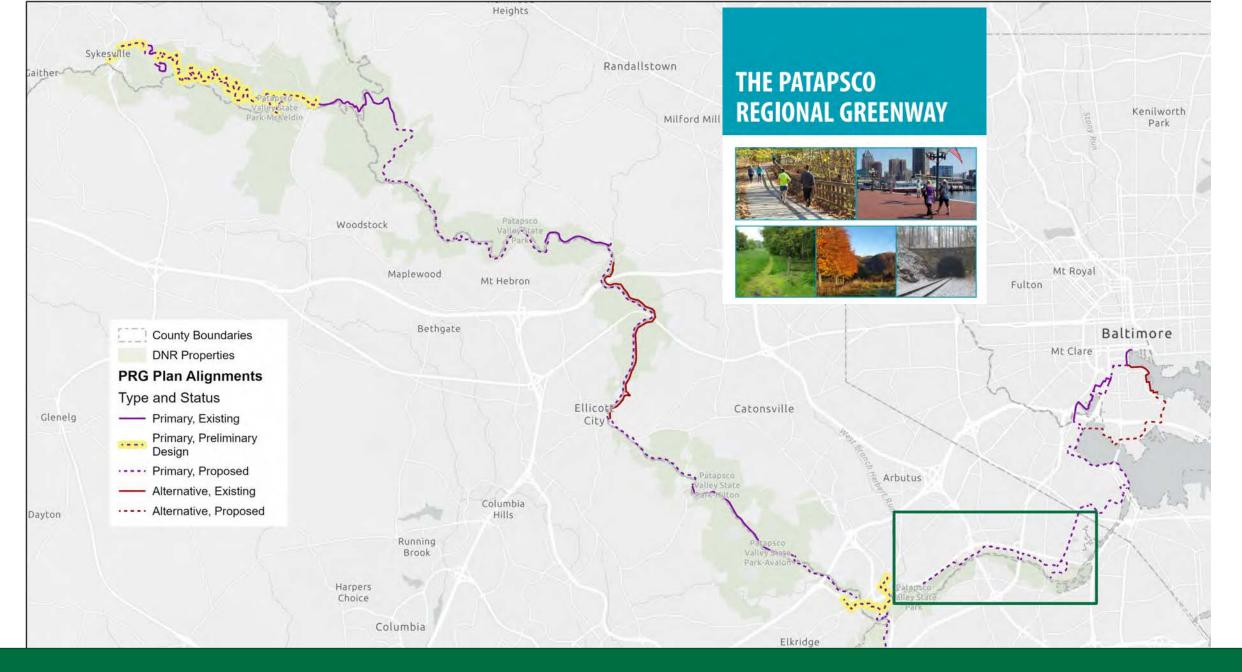

## Patapsco Regional Greenway

#### Guinness to Southwest Area Park Public Meeting #1





# Agenda

2

#### 1. Project Overview

2. Existing Conditions

3. Alternatives

5. Questions?

4. Next Steps

# PROJECT OVERVIEW



#### Patapsco Regional Greenway (PRG) Plan



PRG Plan: Guinness to Southwest Area Park Segment

The PRG will use a variety of facility types to accommodate safe and comfortable use by pedestrians and bicyclists. The facilities being explored include:

- Asphalt/Concrete Pathway
- Crushed Compacted Stone Pathway
- Shared-Use Path (10-12' wide bike/ped facility)
- Bicycle Boulevard



## Explored Facility Types



**ASPHALT PATHWAY** 



**BICYCLE BOULEVARDS** 



SHARED-USE PATH



### Designing the Greenway Segment

**Existing conditions Preferred alternatives** documentation Survey, geotechnical, Your input 0 and utilities Alternatives O development **Public meeting Public meeting** 30% Design \* \* s. s. \* \*

# Existing Conditions



Existing Conditions: Between Guinness and Annapolis Road













#### BGE Utility Corridor