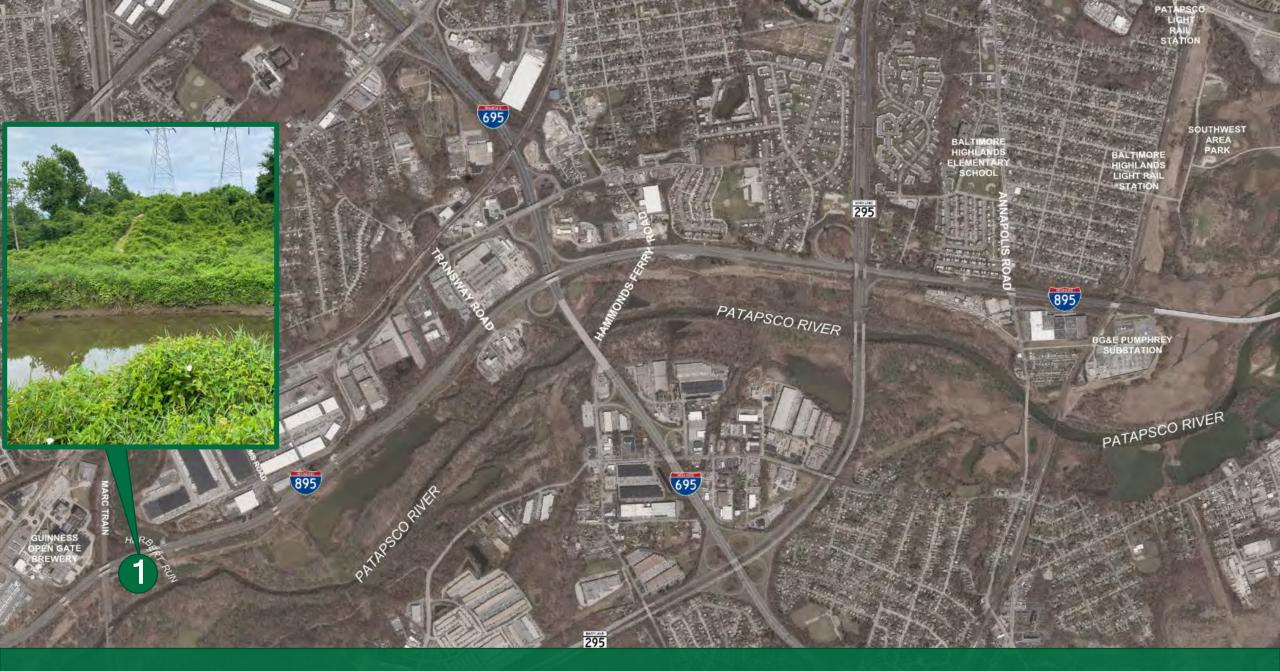

# Existing Conditions

Existing Conditions: Between Guinness and Annapolis Road

#### Patapsco River Side Existing Condition