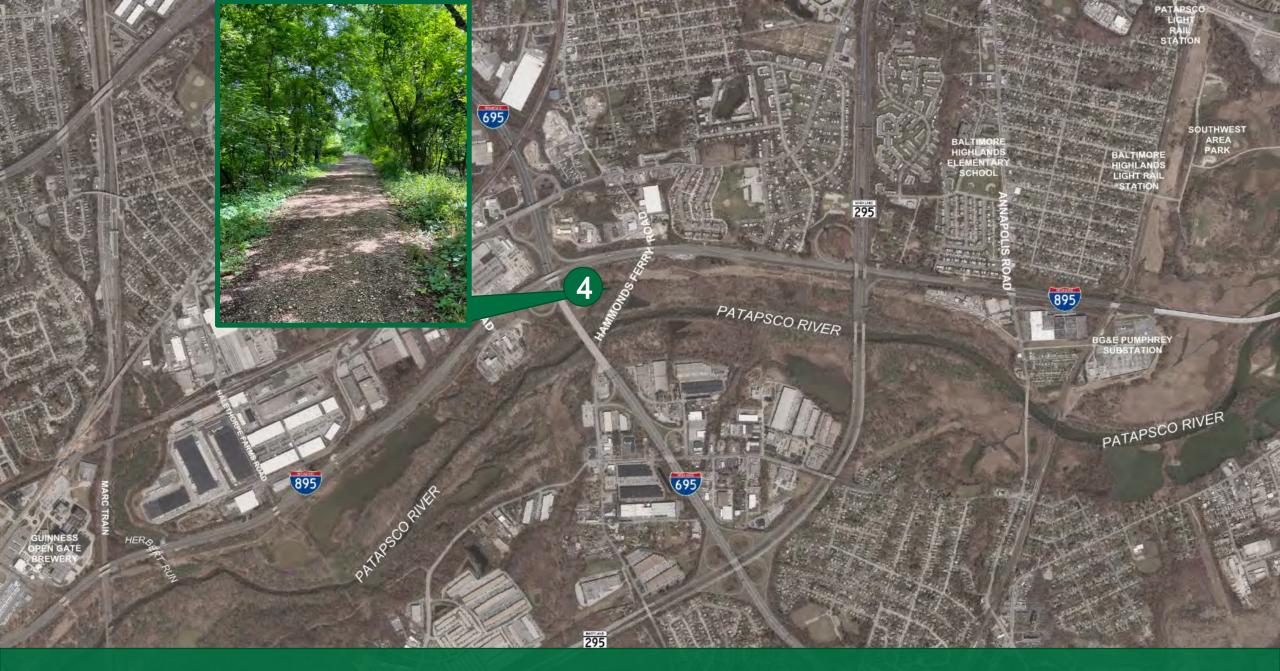

# Existing Conditions

Existing Conditions: Between Guinness and Annapolis Road

#### Patapsco River Side Existing Condition