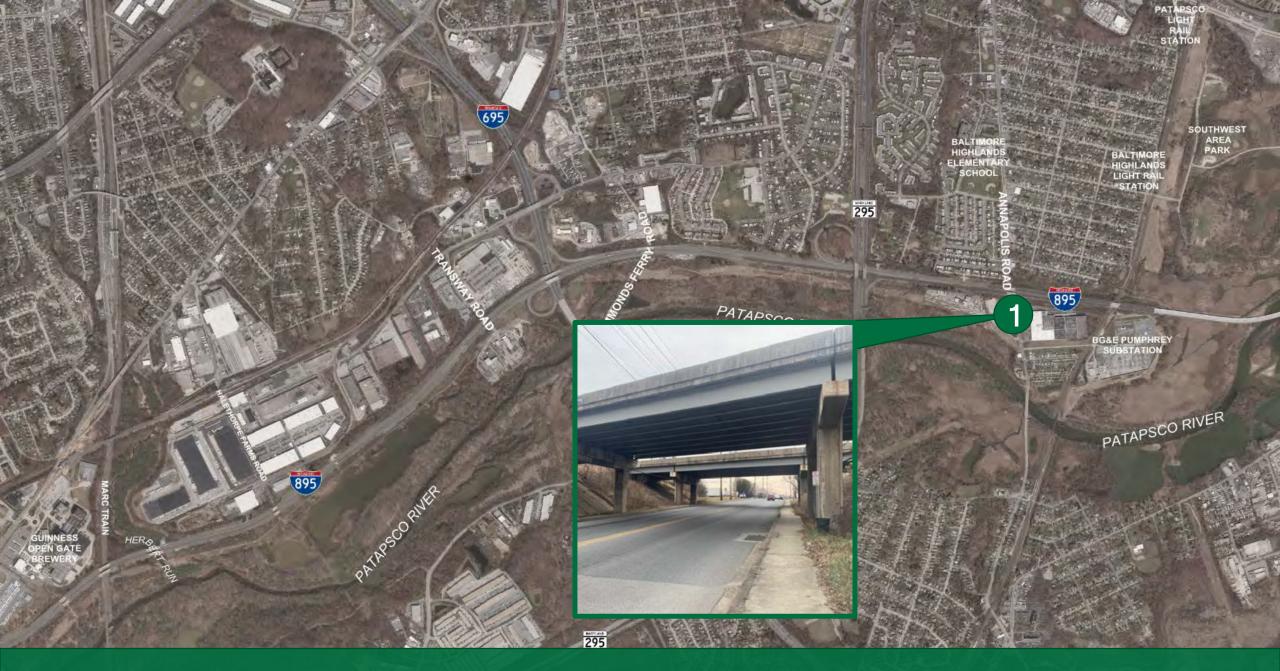

clists. The facilities being explored include:

- Asphalt/Concrete Pathway
- Crushed Compacted Stone Pathway
- Shared-Use Path (10-12' wide bike/ped facility)
- Bicycle Boulevard



## Explored Facility Types



**ASPHALT PATHWAY** 



**BICYCLE BOULEVARDS** 



SHARED-USE PATH



### Designing the Greenway Segment

**Existing conditions Preferred alternatives** documentation Survey, geotechnical, Your input 0 and utilities Alternatives O development **Public meeting Public meeting** 30% Design \* \* s. s. \* \*

# Existing Conditions



Existing Conditions: Between Guinness and Annapolis Road













#### BGE Utility Corridor Existing Condition

#### BGE Utility Corridor Trail Rendering













#### Patapsco River Side Existing Condition

## Patapsco River Side Trail Rendering









#### Annapolis Road Existing Condition

#### Annapolis Road Trail Rendering

# 3. Alternatives



#### Four Refined Alternative Options



#### Lansdowne Alternative









#### Patapsco River Alternative

#### Patapsco River Alternative









#### Halethorpe Alternative









#### Baltimore Highlands Alternative

#### Baltimore Highlands Alternative







# Next Steps



## Next Steps



## Thank you! Questions?

### Contact Information

PRGSWAreaPark@PublicInput.com



BALTIMORE METROPOLITAN COUNCIL