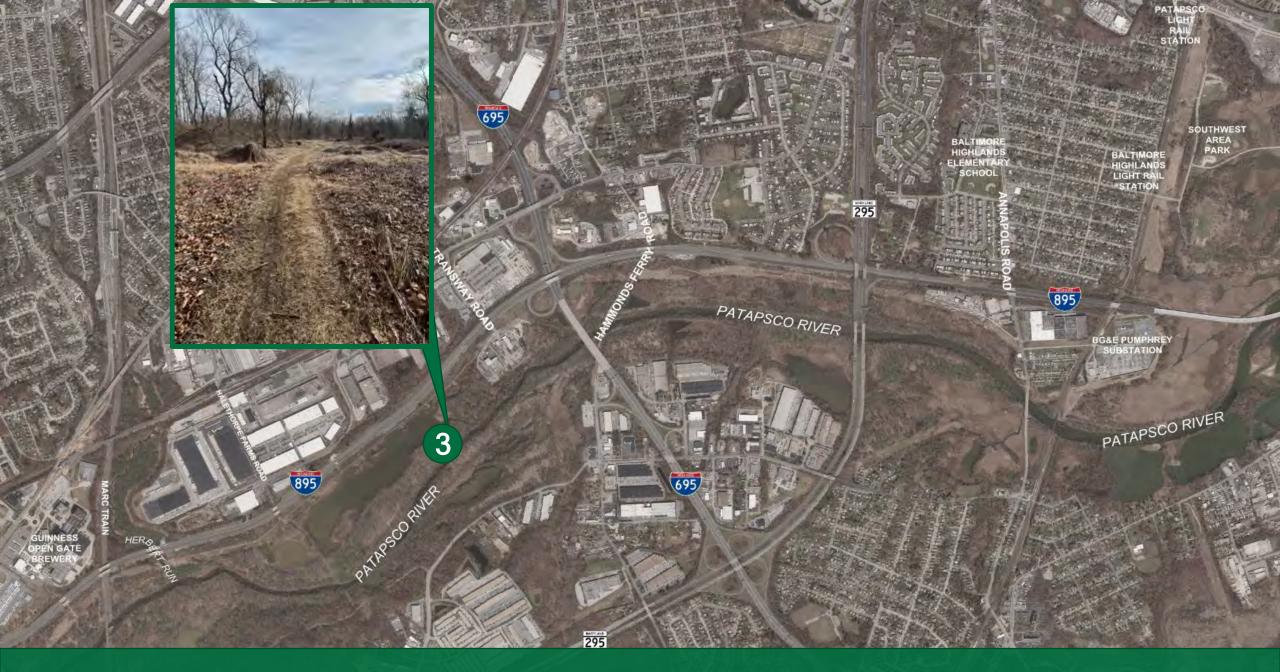

e a variety of facility types to accommodate safe and comfortable use by pedestrians and bicyclists. The facilities being explored include:

- Asphalt/Concrete Pathway
- Crushed Compacted Stone Pathway
- Shared-Use Path (10-12' wide bike/ped facility)
- Bicycle Boulevard



## Explored Facility Types



**ASPHALT PATHWAY** 



**BICYCLE BOULEVARDS** 



SHARED-USE PATH



### Designing the Greenway Segment

**Existing conditions Preferred alternatives** documentation Survey, geotechnical, Your input 0 and utilities Alternatives O development **Public meeting Public meeting** 30% Design \* \* s. s. \* \*

# Existing Conditions



Existing Conditions: Between Guinness and Annapolis Road













#### BGE Utility Corridor Existing Condition

#### BGE Utility Corridor Trail Rendering













#### Patapsco River Side Existing Condition

## Patapsco River Side Trail Rendering









#### Annapolis Road Existing Condition

#### Annapolis Road Trail Rendering

# 3. Alternatives



#### Four Refined Alternative Options



#### Lansdowne Alternative









#### Patapsco River Alternative

#### Patapsco River Alternative









#### Halethorpe Alternative









#### Baltimore Highlands Alternative

#### Baltimore Highlands Alternative







# Next Steps



## Next Steps



## Thank you! Questions?

### Contact Information

PRGSWAreaPark@PublicInput.com



BALTIMORE METROPOLITAN COUNCIL