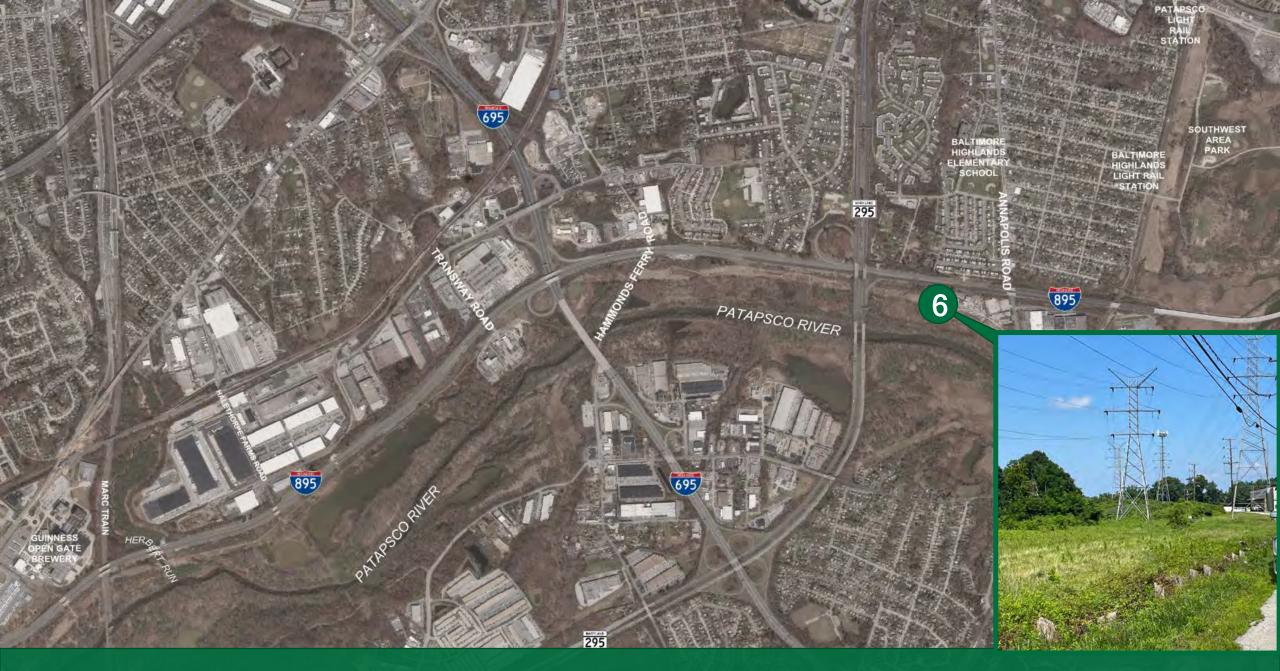

ional Greenway (PRG) Plan



PRG Plan: Guinness to Southwest Area Park Segment

The PRG will use a variety of facility types to accommodate safe and comfortable use by pedestrians and bicyclists. The facilities being explored include:

- Asphalt/Concrete Pathway
- Crushed Compacted Stone Pathway
- Shared-Use Path (10-12' wide bike/ped facility)
- Bicycle Boulevard



## Explored Facility Types



**ASPHALT PATHWAY** 



**BICYCLE BOULEVARDS** 



SHARED-USE PATH



### Designing the Greenway Segment

**Existing conditions Preferred alternatives** documentation Survey, geotechnical, Your input 0 and utilities Alternatives O development **Public meeting Public meeting** 30% Design \* \* s. s. \* \*

# Existing Conditions



Existing Conditions: Between Guinness and Annapolis Road













#### BGE Utility Corridor Existing Condition

#### BGE Utility Corridor Trail Rendering













#### Patapsco River Side Existing Condition

## Patapsco River Side Trail Rendering









#### Annapolis Road Existing Condition

#### Annapolis Road Trail Rendering

# 3. Alternatives



#### Four Refined Alternative Options



#### Lansdowne Alternative









#### Patapsco River Alternative

#### Patapsco River Alternative









#### Halethorpe Alternative









#### Baltimore Highlands Alternative

#### Baltimore Highlands Alternative







# Next Steps



## Next Steps



## Thank you! Questions?

### Contact Information

PRGSWAreaPark@PublicInput.com



BALTIMORE METROPOLITAN COUNCIL