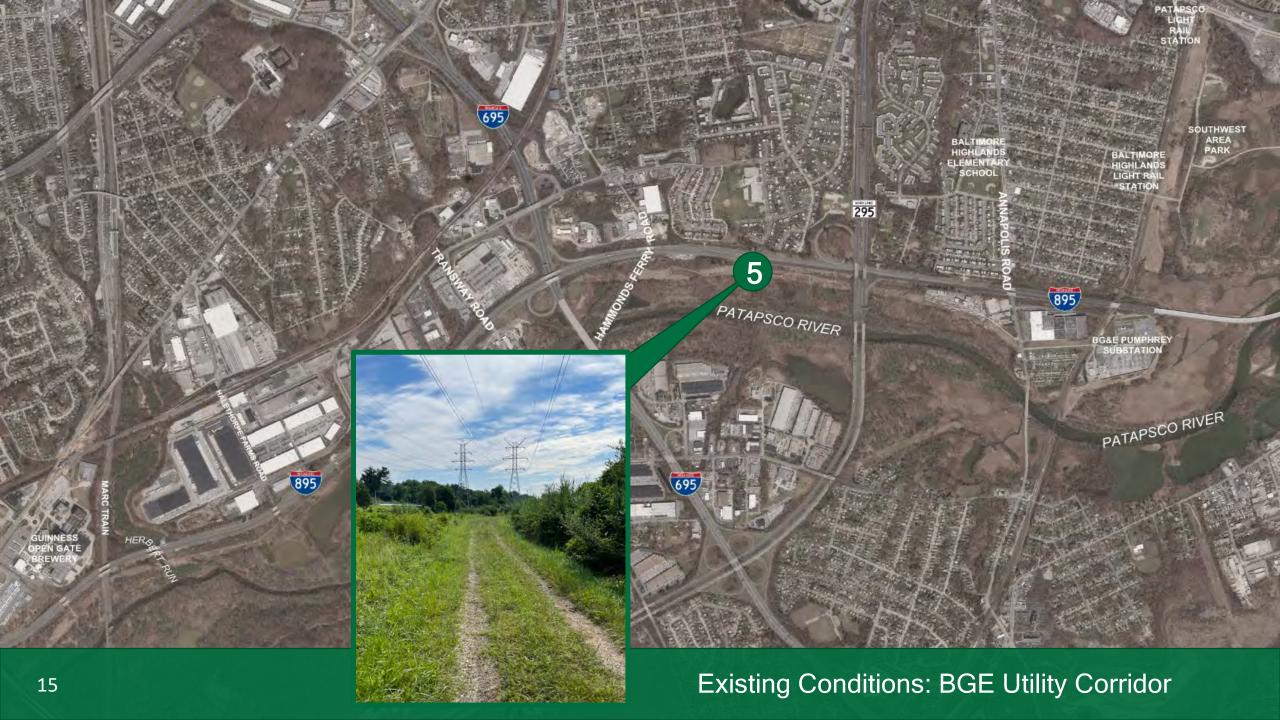

egional Greenway (PRG) Plan



PRG Plan: Guinness to Southwest Area Park Segment

The PRG will use a variety of facility types to accommodate safe and comfortable use by pedestrians and bicyclists. The facilities being explored include:

- Asphalt/Concrete Pathway
- Crushed Compacted Stone Pathway
- Shared-Use Path (10-12' wide bike/ped facility)
- Bicycle Boulevard



## Explored Facility Types



**ASPHALT PATHWAY** 



**BICYCLE BOULEVARDS** 



SHARED-USE PATH



### Designing the Greenway Segment

**Existing conditions Preferred alternatives** documentation Survey, geotechnical, Your input 0 and utilities Alternatives O development **Public meeting Public meeting** 30% Design \* \* s. s. \* \*

# Existing Conditions



Existing Conditions: Between Guinness and Annapolis Road













#### BGE Utility Corridor Existing Condition

#### BGE Utility Corridor Trail Rendering













#### Patapsco River Side Existing Condition

## Patapsco River Side Trail Rendering









#### Annapolis Road Existing Condition

#### Annapolis Road Trail Rendering

# 3. Alternatives



#### Four Refined Alternative Options



#### Lansdowne Alternative









#### Patapsco River Alternative

#### Patapsco River Alternative









#### Halethorpe Alternative









#### Baltimore Highlands Alternative

#### Baltimore Highlands Alternative







# Next Steps



## Next Steps



## Thank you! Questions?

### Contact Information

PRGSWAreaPark@PublicInput.com



BALTIMORE METROPOLITAN COUNCIL