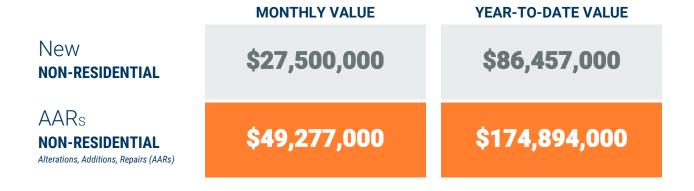

Non-Residential Construction Overview

### **Table 1b. Non-Residential Construction Activity**

|                           |      |               |           |       | V         | alue of New N | on-Residentia | ıl       | Value of Additions, |            |                |           |  |  |
|---------------------------|------|---------------|-----------|-------|-----------|---------------|---------------|----------|---------------------|------------|----------------|-----------|--|--|
|                           | N    | lumber of AAF | Permits** |       |           | Constructi    | on Activity   |          |                     | Alteration | s and Repairs  |           |  |  |
|                           |      |               |           |       |           | (thousands    | of dollars)   |          |                     | (thousand  | ds of dollars) |           |  |  |
|                           |      | September     | YTD       | YTD   | September | September     | YTD           | YTD      | September           | September  | YTD            | YTD       |  |  |
|                           | 2022 | 2023          | 2022      | 2023  | 2022      | 2023          | 2022          | 2023     | 2022                | 2023       | 2022           | 2023      |  |  |
| Anne Arundel              | 72   | 67            | 930       | 745   | 1,636     | 32,423        | 104,491       | 91,553   | 17,629              | 12,662     | 208,927        | 197,330   |  |  |
| Annapolis*                | (8)  | (15)          | (165)     | (160) | -         | (440)         | (33,270)      | (3,040)  | (469)               | (1,586)    | (22,701)       | (23,095)  |  |  |
| Baltimore City            | 77   | 50            | 637       | 456   | 54,742    | 60            | 285,359       | 130,839  | 107,338             | 45,572     | 503,958        | 637,010   |  |  |
| Baltimore                 | -    | 121           | -         | 1,186 | -         | 7,770         | -             | 186,537  | -                   | 108,781    | -              | 610,728   |  |  |
| Carroll                   | 16   | 17            | 176       | 158   | 1,400     | -             | 21,851        | 11,613   | 830                 | 1,577      | 57,729         | 48,340    |  |  |
| Harford                   | 7    | 13            | 190       | 99    | 11,500    | 800           | 14,655        | 99,416   | 2,550               | 3,105      | 23,841         | 41,706    |  |  |
| Howard                    | 46   | 39            | 450       | 396   | 8,427     | 27,500        | 226,063       | 86,457   | 16,626              | 49,277     | 307,573        | 174,894   |  |  |
| Queen Annes               | 9    | 4             | 64        | 81    | -         | 60            | 1,500         | 6,296    | 294                 | 307        | 7,587          | 4,446     |  |  |
| Region                    | 227  | 311           | 2,447     | 3,121 | 77,705    | 68,613        | 653,919       | 612,711  | 145,267             | 221,281    | 1,109,615      | 1,714,454 |  |  |
| Regional Change 2022-2023 |      | 84            |           | 674   |           | (9,092)       |               | (41,208) |                     | 76,014     |                | 604,839   |  |  |
| As a Percent              |      | 37.0%         |           | 27.5% |           | -11.7%        |               | -6.3%    |                     | 52.3%      |                | 54.5%     |  |  |