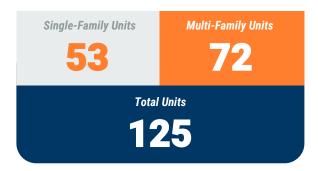

September, 2023

Anne Arundel County

Residential Construction Overview

#### **MONTHLY UNIT TOTAL**

#### YEAR-TO-DATE UNIT TOTAL

### Exhibit 1: New Residential Unit Permit Activity (13-Month)

Value of Permits