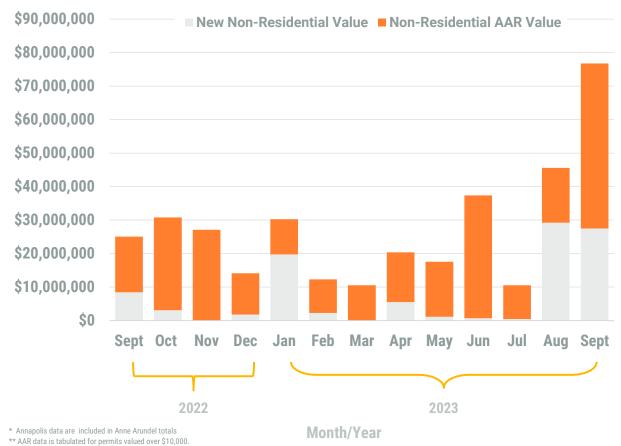

### Exhibit 2: Non-Residential Construction Permit Activity (13-Month)

Note: Residential units in mixed-use permits are included in residential unit totals.

Value of Mixed-Use cannot be apportioned and are not included in Non-Residential Value totals.