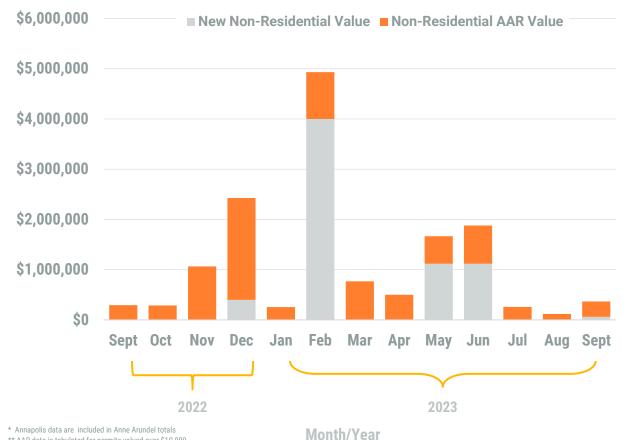

### Exhibit 2: Non-Residential Construction Permit Activity (13-Month)

\*Chart excludes Baltimore County from 2022 regional totals. Due to a change in software at Baltimore County, permit information was not available .\*

As of Aug 2020, Queen Anne's County is included in the Regional BPDS

Source: BPDS at the Baltimore Metropolitan Council

\*\* Annapolis data are included in Anne Arundel totals

\*\* AAR data is tabulated for permits valued over \$10,000

Note: Residential units in mixed-use permits are included in residential unit totals.

Value of Mixed-Use cannot be apportioned and are not included in Non-Residential Value totals.

ANNE ARUNDEL COUNTY BALTIMORE CITY HARFORD COUNTY BALTIMORE COUNTY CARROLL COUNTY HOWARD COUNTY OUEEN ANNE'S COUNTY