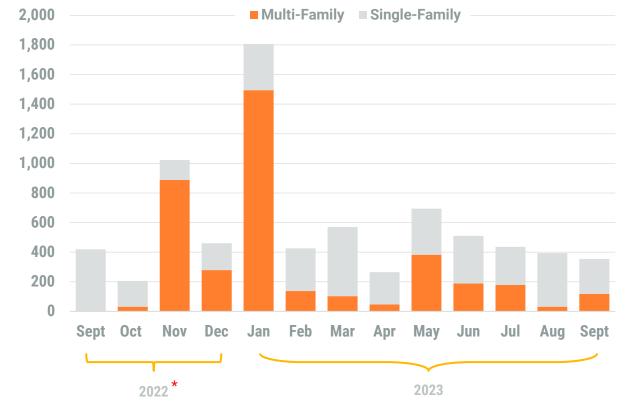

### Exhibit 1: New Residential Unit Permit Activity (13-Month)

\*Chart excludes Baltimore County from 2022 regional totals. Due to a change in software at Baltimore County, permit information was not available .\*

### July - September, 2023

\*Permit data excludes Baltimore County in 2022. Due to a change in software at Baltimore County, permit information was not available at the time of data collection.\*