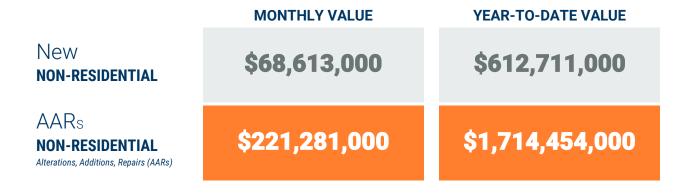

### **Table 1b. Non-Residential Construction Activity**

|                           |      |               |           |       | V         | alue of New N | on-Residentia | ıl       | Value of Additions, |            |                |           |  |  |
|---------------------------|------|---------------|-----------|-------|-----------|---------------|---------------|----------|---------------------|------------|----------------|-----------|--|--|
|                           | N    | lumber of AAF | Permits** |       |           | Constructi    | on Activity   |          |                     | Alteration | s and Repairs  |           |  |  |
|                           |      |               |           |       |           | (thousands    | of dollars)   |          |                     | (thousand  | ds of dollars) |           |  |  |
|                           |      | September     | YTD       | YTD   | September | September     | YTD           | YTD      | September           | September  | YTD            | YTD       |  |  |
|                           | 2022 | 2023          | 2022      | 2023  | 2022      | 2023          | 2022          | 2023     | 2022                | 2023       | 2022           | 2023      |  |  |
| Anne Arundel              | 72   | 67            | 930       | 745   | 1,636     | 32,423        | 104,491       | 91,553   | 17,629              | 12,662     | 208,927        | 197,330   |  |  |
| Annapolis*                | (8)  | (15)          | (165)     | (160) | -         | (440)         | (33,270)      | (3,040)  | (469)               | (1,586)    | (22,701)       | (23,095)  |  |  |
| Baltimore City            | 77   | 50            | 637       | 456   | 54,742    | 60            | 285,359       | 130,839  | 107,338             | 45,572     | 503,958        | 637,010   |  |  |
| Baltimore                 | -    | 121           | -         | 1,186 | -         | 7,770         | -             | 186,537  | -                   | 108,781    | -              | 610,728   |  |  |
| Carroll                   | 16   | 17            | 176       | 158   | 1,400     | -             | 21,851        | 11,613   | 830                 | 1,577      | 57,729         | 48,340    |  |  |
| Harford                   | 7    | 13            | 190       | 99    | 11,500    | 800           | 14,655        | 99,416   | 2,550               | 3,105      | 23,841         | 41,706    |  |  |
| Howard                    | 46   | 39            | 450       | 396   | 8,427     | 27,500        | 226,063       | 86,457   | 16,626              | 49,277     | 307,573        | 174,894   |  |  |
| Queen Annes               | 9    | 4             | 64        | 81    | -         | 60            | 1,500         | 6,296    | 294                 | 307        | 7,587          | 4,446     |  |  |
| Region                    | 227  | 311           | 2,447     | 3,121 | 77,705    | 68,613        | 653,919       | 612,711  | 145,267             | 221,281    | 1,109,615      | 1,714,454 |  |  |
| Regional Change 2022-2023 |      | 84            |           | 674   |           | (9,092)       |               | (41,208) |                     | 76,014     |                | 604,839   |  |  |
| As a Percent              |      | 37.0%         |           | 27.5% |           | -11.7%        |               | -6.3%    |                     | 52.3%      |                | 54.5%     |  |  |