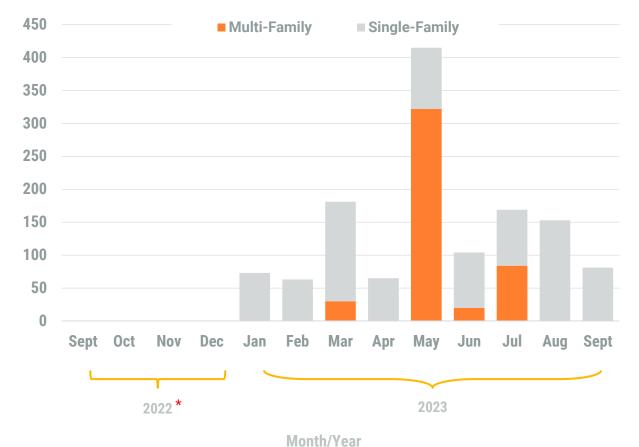

### Exhibit 1: New Residential Unit Permit Activity (13-Month)

\*Chart excludes data in 2022. Due to a change in software at Baltimore County, permit information was not available.\*

Value of Permits

### **Building Activity Report**

September, 2023

**Baltimore County** 

Non-Residential Construction Overview

Note: Residential units in mixed-use permits are included in residential unit totals.

Value of Mixed-Use cannot be apportioned and are not included in Non-Residential Value totals.