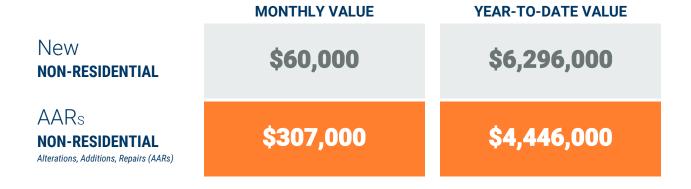

### **Table 1b. Non-Residential Construction Activity**

|                           |      |               |           |       | V         | alue of New N | on-Residentia | ıl       | Value of Additions, |            |                |           |  |  |
|---------------------------|------|---------------|-----------|-------|-----------|---------------|---------------|----------|---------------------|------------|----------------|-----------|--|--|
|                           | N    | lumber of AAF | Permits** |       |           | Constructi    | on Activity   |          |                     | Alteration | s and Repairs  |           |  |  |
|                           |      |               |           |       |           | (thousands    | of dollars)   |          |                     | (thousand  | ds of dollars) |           |  |  |
|                           |      | September     | YTD       | YTD   | September | September     | YTD           | YTD      | September           | September  | YTD            | YTD       |  |  |
|                           | 2022 | 2023          | 2022      | 2023  | 2022      | 2023          | 2022          | 2023     | 2022                | 2023       | 2022           | 2023      |  |  |
| Anne Arundel              | 72   | 67            | 930       | 745   | 1,636     | 32,423        | 104,491       | 91,553   | 17,629              | 12,662     | 208,927        | 197,330   |  |  |
| Annapolis*                | (8)  | (15)          | (165)     | (160) | -         | (440)         | (33,270)      | (3,040)  | (469)               | (1,586)    | (22,701)       | (23,095)  |  |  |
| Baltimore City            | 77   | 50            | 637       | 456   | 54,742    | 60            | 285,359       | 130,839  | 107,338             | 45,572     | 503,958        | 637,010   |  |  |
| Baltimore                 | -    | 121           | -         | 1,186 | -         | 7,770         | -             | 186,537  | -                   | 108,781    | -              | 610,728   |  |  |
| Carroll                   | 16   | 17            | 176       | 158   | 1,400     | -             | 21,851        | 11,613   | 830                 | 1,577      | 57,729         | 48,340    |  |  |
| Harford                   | 7    | 13            | 190       | 99    | 11,500    | 800           | 14,655        | 99,416   | 2,550               | 3,105      | 23,841         | 41,706    |  |  |
| Howard                    | 46   | 39            | 450       | 396   | 8,427     | 27,500        | 226,063       | 86,457   | 16,626              | 49,277     | 307,573        | 174,894   |  |  |
| Queen Annes               | 9    | 4             | 64        | 81    | -         | 60            | 1,500         | 6,296    | 294                 | 307        | 7,587          | 4,446     |  |  |
| Region                    | 227  | 311           | 2,447     | 3,121 | 77,705    | 68,613        | 653,919       | 612,711  | 145,267             | 221,281    | 1,109,615      | 1,714,454 |  |  |
| Regional Change 2022-2023 |      | 84            |           | 674   |           | (9,092)       |               | (41,208) |                     | 76,014     |                | 604,839   |  |  |
| As a Percent              |      | 37.0%         |           | 27.5% |           | -11.7%        |               | -6.3%    |                     | 52.3%      |                | 54.5%     |  |  |