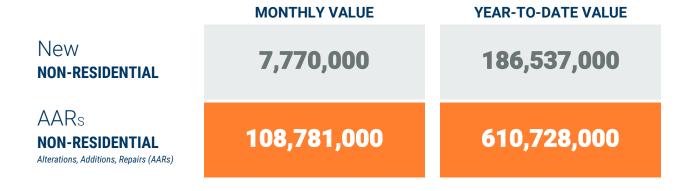

### **Building Activity Report**

September, 2023

**Baltimore County** 

Non-Residential Construction Overview

Note: Residential units in mixed-use permits are included in residential unit totals.

Value of Mixed-Use cannot be apportioned and are not included in Non-Residential Value totals.

### **Table 1b. Non-Residential Construction Activity**

|                           |      |               |           |       | V         | alue of New N | on-Residentia | ıl       | Value of Additions, |            |                |           |  |  |
|---------------------------|------|---------------|-----------|-------|-----------|---------------|---------------|----------|---------------------|------------|----------------|-----------|--|--|
|                           | N    | lumber of AAF | Permits** |       |           | Constructi    | on Activity   |          |                     | Alteration | s and Repairs  |           |  |  |
|                           |      |               |           |       |           | (thousands    | of dollars)   |          |                     | (thousand  | ds of dollars) |           |  |  |
|                           |      | September     | YTD       | YTD   | September | September     | YTD           | YTD      | September           | September  | YTD            | YTD       |  |  |
|                           | 2022 | 2023          | 2022      | 2023  | 2022      | 2023          | 2022          | 2023     | 2022                | 2023       | 2022           | 2023      |  |  |
| Anne Arundel              | 72   | 67            | 930       | 745   | 1,636     | 32,423        | 104,491       | 91,553   | 17,629              | 12,662     | 208,927        | 197,330   |  |  |
| Annapolis*                | (8)  | (15)          | (165)     | (160) | -         | (440)         | (33,270)      | (3,040)  | (469)               | (1,586)    | (22,701)       | (23,095)  |  |  |
| Baltimore City            | 77   | 50            | 637       | 456   | 54,742    | 60            | 285,359       | 130,839  | 107,338             | 45,572     | 503,958        | 637,010   |  |  |
| Baltimore                 | -    | 121           | -         | 1,186 | -         | 7,770         | -             | 186,537  | -                   | 108,781    | -              | 610,728   |  |  |
| Carroll                   | 16   | 17            | 176       | 158   | 1,400     | -             | 21,851        | 11,613   | 830                 | 1,577      | 57,729         | 48,340    |  |  |
| Harford                   | 7    | 13            | 190       | 99    | 11,500    | 800           | 14,655        | 99,416   | 2,550               | 3,105      | 23,841         | 41,706    |  |  |
| Howard                    | 46   | 39            | 450       | 396   | 8,427     | 27,500        | 226,063       | 86,457   | 16,626              | 49,277     | 307,573        | 174,894   |  |  |
| Queen Annes               | 9    | 4             | 64        | 81    | -         | 60            | 1,500         | 6,296    | 294                 | 307        | 7,587          | 4,446     |  |  |
| Region                    | 227  | 311           | 2,447     | 3,121 | 77,705    | 68,613        | 653,919       | 612,711  | 145,267             | 221,281    | 1,109,615      | 1,714,454 |  |  |
| Regional Change 2022-2023 |      | 84            |           | 674   |           | (9,092)       |               | (41,208) |                     | 76,014     |                | 604,839   |  |  |
| As a Percent              |      | 37.0%         |           | 27.5% |           | -11.7%        |               | -6.3%    |                     | 52.3%      |                | 54.5%     |  |  |