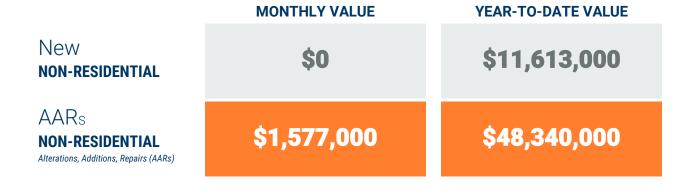

### Non-Residential Construction Overview

### **Table 1b. Non-Residential Construction Activity**

|                           |      |               |           |       | V         | alue of New N | on-Residentia | ıl       | Value of Additions, |            |                |           |  |  |
|---------------------------|------|---------------|-----------|-------|-----------|---------------|---------------|----------|---------------------|------------|----------------|-----------|--|--|
|                           | N    | lumber of AAF | Permits** |       |           | Constructi    | on Activity   |          |                     | Alteration | s and Repairs  |           |  |  |
|                           |      |               |           |       |           | (thousands    | of dollars)   |          |                     | (thousand  | ds of dollars) |           |  |  |
|                           |      | September     | YTD       | YTD   | September | September     | YTD           | YTD      | September           | September  | YTD            | YTD       |  |  |
|                           | 2022 | 2023          | 2022      | 2023  | 2022      | 2023          | 2022          | 2023     | 2022                | 2023       | 2022           | 2023      |  |  |
| Anne Arundel              | 72   | 67            | 930       | 745   | 1,636     | 32,423        | 104,491       | 91,553   | 17,629              | 12,662     | 208,927        | 197,330   |  |  |
| Annapolis*                | (8)  | (15)          | (165)     | (160) | -         | (440)         | (33,270)      | (3,040)  | (469)               | (1,586)    | (22,701)       | (23,095)  |  |  |
| Baltimore City            | 77   | 50            | 637       | 456   | 54,742    | 60            | 285,359       | 130,839  | 107,338             | 45,572     | 503,958        | 637,010   |  |  |
| Baltimore                 | -    | 121           | -         | 1,186 | -         | 7,770         | -             | 186,537  | -                   | 108,781    | -              | 610,728   |  |  |
| Carroll                   | 16   | 17            | 176       | 158   | 1,400     | -             | 21,851        | 11,613   | 830                 | 1,577      | 57,729         | 48,340    |  |  |
| Harford                   | 7    | 13            | 190       | 99    | 11,500    | 800           | 14,655        | 99,416   | 2,550               | 3,105      | 23,841         | 41,706    |  |  |
| Howard                    | 46   | 39            | 450       | 396   | 8,427     | 27,500        | 226,063       | 86,457   | 16,626              | 49,277     | 307,573        | 174,894   |  |  |
| Queen Annes               | 9    | 4             | 64        | 81    | -         | 60            | 1,500         | 6,296    | 294                 | 307        | 7,587          | 4,446     |  |  |
| Region                    | 227  | 311           | 2,447     | 3,121 | 77,705    | 68,613        | 653,919       | 612,711  | 145,267             | 221,281    | 1,109,615      | 1,714,454 |  |  |
| Regional Change 2022-2023 |      | 84            |           | 674   |           | (9,092)       |               | (41,208) |                     | 76,014     |                | 604,839   |  |  |
| As a Percent              |      | 37.0%         |           | 27.5% |           | -11.7%        |               | -6.3%    |                     | 52.3%      |                | 54.5%     |  |  |