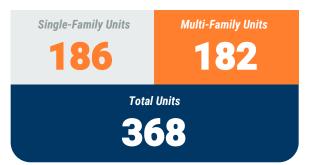

#### **YEAR-TO-DATE UNIT TOTAL**

### **Table 1a. Residential Construction Activity**

|                            |           | Single-Fa | mily Units |       |      | Multi-Fan | nily Units |       |           |           |       |       |
|----------------------------|-----------|-----------|------------|-------|------|-----------|------------|-------|-----------|-----------|-------|-------|
|                            | September | September | YTD        | YTD   | -    | September | YTD        | YTD   | September | September | YTD   | YTD   |
|                            | 2022      | 2023      | 2022       | 2023  | 2022 | 2023      | 2022       | 2023  | 2022      | 2023      | 2022  | 2023  |
| Anne Arundel               | 339       | 53        | 1,200      | 728   | -    | 72        | 258        | 125   | 339       | 125       | 1,458 | 853   |
| Annapolis*                 | (1)       | (1)       | (52)       | (35)  | -    | -         | -          |       | (1)       | (1)       | (52)  | (35)  |
| Baltimore City             | 1         | 10        | 72         | 81    | -    | -         | 1,073      | 1,120 | 1         | 10        | 1,145 | 1,201 |
| Baltimore                  | -         | 81        | -          | 848   | -    | -         | -          | 456   | -         | 81        | -     | 1,304 |
| Carroll                    | 18        | 8         | 262        | 109   | -    | 19        | 38         | 36    | 18        | 27        | 300   | 145   |
| Harford                    | 16        | 24        | 227        | 386   | -    | 26        | 339        | 562   | 16        | 50        | 566   | 948   |
| Howard                     | 31        | 34        | 386        | 438   | -    |           | 112        | 195   | 31        | 34        | 498   | 633   |
| Queen Annes                | 15        | 26        | 206        | 186   | -    | -         | 102        | 182   | 15        | 26        | 308   | 368   |
| Region                     | 420       | 236       | 2,353      | 2,776 | -    | 117       | 1,922      | 2,676 | 420       | 353       | 4,275 | 5,452 |
| 'Regional Change 2022-2023 |           | (184)     |            | 423   |      | 117       |            | 754   |           | (67)      |       | 1,177 |
| As a Percent               |           | -43.8%    |            | 18.0% |      | -         |            | 39.2% |           | -16.0%    |       | 27.5% |