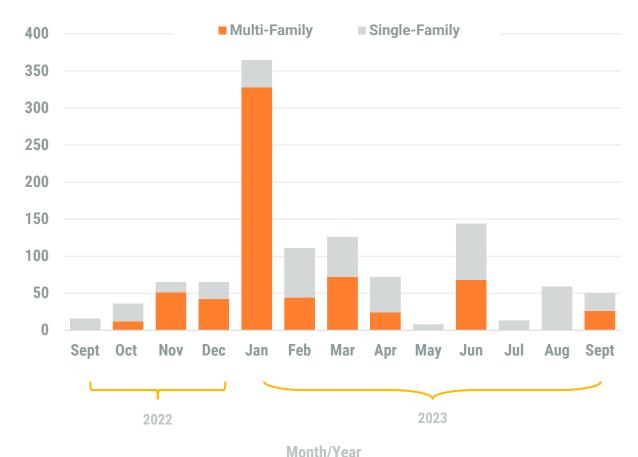

### Exhibit 1: New Residential Unit Permit Activity (13-Month)

\*Chart excludes Baltimore County from 2022 regional totals. Due to a change in software at Baltimore County, permit information was not available .\*

### **Table 1a. Residential Construction Activity**

|                            |           | Single-Fa | mily Units |       |      | Multi-Fan | nily Units |       |           |           |       |       |
|----------------------------|-----------|-----------|------------|-------|------|-----------|------------|-------|-----------|-----------|-------|-------|
|                            | September | September | YTD        | YTD   | -    | September | YTD        | YTD   | September | September | YTD   | YTD   |
|                            | 2022      | 2023      | 2022       | 2023  | 2022 | 2023      | 2022       | 2023  | 2022      | 2023      | 2022  | 2023  |
| Anne Arundel               | 339       | 53        | 1,200      | 728   | -    | 72        | 258        | 125   | 339       | 125       | 1,458 | 853   |
| Annapolis*                 | (1)       | (1)       | (52)       | (35)  | -    | -         | -          |       | (1)       | (1)       | (52)  | (35)  |
| Baltimore City             | 1         | 10        | 72         | 81    | -    | -         | 1,073      | 1,120 | 1         | 10        | 1,145 | 1,201 |
| Baltimore                  | -         | 81        | -          | 848   | -    | -         | -          | 456   | -         | 81        | -     | 1,304 |
| Carroll                    | 18        | 8         | 262        | 109   | -    | 19        | 38         | 36    | 18        | 27        | 300   | 145   |
| Harford                    | 16        | 24        | 227        | 386   | -    | 26        | 339        | 562   | 16        | 50        | 566   | 948   |
| Howard                     | 31        | 34        | 386        | 438   | -    |           | 112        | 195   | 31        | 34        | 498   | 633   |
| Queen Annes                | 15        | 26        | 206        | 186   | -    | -         | 102        | 182   | 15        | 26        | 308   | 368   |
| Region                     | 420       | 236       | 2,353      | 2,776 | -    | 117       | 1,922      | 2,676 | 420       | 353       | 4,275 | 5,452 |
| 'Regional Change 2022-2023 |           | (184)     |            | 423   |      | 117       |            | 754   |           | (67)      |       | 1,177 |
| As a Percent               |           | -43.8%    |            | 18.0% |      | -         |            | 39.2% |           | -16.0%    |       | 27.5% |