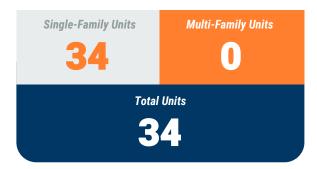

otals.

Source: BPDS at the Baltimore Metropolitan Council



September, 2023

**Harford County** 

Residential Construction Overview

#### **MONTHLY UNIT TOTAL**

# Single-Family Units 24 Total Units 50

#### **YEAR-TO-DATE UNIT TOTAL**



### Exhibit 1: New Residential Unit Permit Activity (13-Month)





September, 2023

**Harford County** 

Non-Residential Construction Overview



### Exhibit 2: Non-Residential Construction Permit Activity (13-Month)



Note: Residential units in mixed-use permits are included in residential unit totals.

Source: BPDS at the Baltimore Metropolitan Council

Value of Mixed-Use cannot be apportioned and are not included in Non-Residential Value totals.



September, 2023

**Howard County** 

Residential Construction Overview

#### **MONTHLY UNIT TOTAL**



#### **YEAR-TO-DATE UNIT TOTAL**



### Exhibit 1: New Residential Unit Permit Activity (13-Month)



ANNE ARUNDEL COUNTY BALTIMORE CITY HARFORD COUNTY BALTIMORE COUNTY CARROLL COUNTY HOWARD COUNTY OUEEN ANNE'S COUNTY



September, 2023

**Howard County** 

Non-Residential Construction Overview



### Exhibit 2: Non-Residential Construction Permit Activity (13-Month)



Note: Residential units in mixed-use permits are included in residential unit totals.

Value of Mixed-Use cannot be apportioned and are not included in Non-Residential Value totals.

Source: BPDS at the Baltimore Metropolitan Council



September, 2023

Queen Anne's County

Residential Construction Overview

#### **MONTHLY UNIT TOTAL**



#### **YEAR-TO-DATE UNIT TOTAL**



### Exhibit 1: New Residential Unit Permit Activ