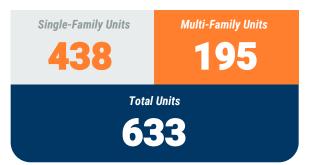

e Metropolitan Council



September, 2023

**Harford County** 

Residential Construction Overview

#### **MONTHLY UNIT TOTAL**

# Single-Family Units 24 Total Units 50

#### **YEAR-TO-DATE UNIT TOTAL**



### Exhibit 1: New Residential Unit Permit Activity (13-Month)





September, 2023

**Harford County** 

Non-Residential Construction Overview



### Exhibit 2: Non-Residential Construction Permit Activity (13-Month)



Note: Residential units in mixed-use permits are included in residential unit totals.

Source: BPDS at the Baltimore Metropolitan Council

Value of Mixed-Use cannot be apportioned and are not included in Non-Residential Value totals.



September, 2023

**Howard County** 

Residential Construction Overview

#### **MONTHLY UNIT TOTAL**



#### **YEAR-TO-DATE UNIT TOTAL**



### Exhibit 1: New Residential Unit Permit Activity (13-Month)



ANNE ARUNDEL COUNTY BALTIMORE CITY HARFORD COUNTY BALTIMORE COUNTY CARROLL COUNTY HOWARD COUNTY OUEEN ANNE'S COUNTY



September, 2023

**Howard County** 

Non-Residential Construction Overview



### Exhibit 2: Non-Residential Construction Permit Activity (13-Month)



Note: Residential units in mixed-use permits are included in residential unit totals.

Value of Mixed-Use cannot be apportioned and are not included in Non-Residential Value totals.

Source: BPDS at the Baltimore Metropolitan Council



September, 2023

Queen Anne's County

Residential Construction Overview

#### **MONTHLY UNIT TOTAL**



#### **YEAR-TO-DATE UNIT TOTAL**



### Exhibit 1: New Residential Unit Permit Activity (13-Month)





September, 2023