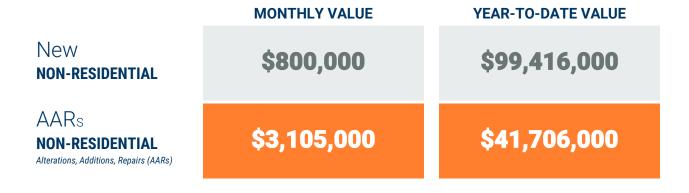

### **Table 1b. Non-Residential Construction Activity**

|                           |      |               |           |       | V         | alue of New N | on-Residentia | ıl       | Value of Additions, |            |                |           |  |  |
|---------------------------|------|---------------|-----------|-------|-----------|---------------|---------------|----------|---------------------|------------|----------------|-----------|--|--|
|                           | N    | lumber of AAF | Permits** |       |           | Constructi    | on Activity   |          |                     | Alteration | s and Repairs  |           |  |  |
|                           |      |               |           |       |           | (thousands    | of dollars)   |          |                     | (thousand  | ds of dollars) |           |  |  |
|                           |      | September     | YTD       | YTD   | September | September     | YTD           | YTD      | September           | September  | YTD            | YTD       |  |  |
|                           | 2022 | 2023          | 2022      | 2023  | 2022      | 2023          | 2022          | 2023     | 2022                | 2023       | 2022           | 2023      |  |  |
| Anne Arundel              | 72   | 67            | 930       | 745   | 1,636     | 32,423        | 104,491       | 91,553   | 17,629              | 12,662     | 208,927        | 197,330   |  |  |
| Annapolis*                | (8)  | (15)          | (165)     | (160) | -         | (440)         | (33,270)      | (3,040)  | (469)               | (1,586)    | (22,701)       | (23,095)  |  |  |
| Baltimore City            | 77   | 50            | 637       | 456   | 54,742    | 60            | 285,359       | 130,839  | 107,338             | 45,572     | 503,958        | 637,010   |  |  |
| Baltimore                 | -    | 121           | -         | 1,186 | -         | 7,770         | -             | 186,537  | -                   | 108,781    | -              | 610,728   |  |  |
| Carroll                   | 16   | 17            | 176       | 158   | 1,400     | -             | 21,851        | 11,613   | 830                 | 1,577      | 57,729         | 48,340    |  |  |
| Harford                   | 7    | 13            | 190       | 99    | 11,500    | 800           | 14,655        | 99,416   | 2,550               | 3,105      | 23,841         | 41,706    |  |  |
| Howard                    | 46   | 39            | 450       | 396   | 8,427     | 27,500        | 226,063       | 86,457   | 16,626              | 49,277     | 307,573        | 174,894   |  |  |
| Queen Annes               | 9    | 4             | 64        | 81    | -         | 60            | 1,500         | 6,296    | 294                 | 307        | 7,587          | 4,446     |  |  |
| Region                    | 227  | 311           | 2,447     | 3,121 | 77,705    | 68,613        | 653,919       | 612,711  | 145,267             | 221,281    | 1,109,615      | 1,714,454 |  |  |
| Regional Change 2022-2023 |      | 84            |           | 674   |           | (9,092)       |               | (41,208) |                     | 76,014     |                | 604,839   |  |  |
| As a Percent              |      | 37.0%         |           | 27.5% |           | -11.7%        |               | -6.3%    |                     | 52.3%      |                | 54.5%     |  |  |