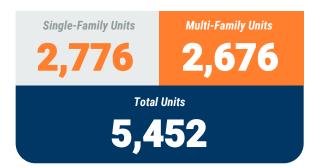

#### YEAR-TO-DATE UNIT TOTAL

### **Table 1a. Residential Construction Activity**

|                            |           | Single-Fa | mily Units |       |      | Multi-Fan | nily Units |       |           |           |       |       |
|----------------------------|-----------|-----------|------------|-------|------|-----------|------------|-------|-----------|-----------|-------|-------|
|                            | September | September | YTD        | YTD   | -    | September | YTD        | YTD   | September | September | YTD   | YTD   |
|                            | 2022      | 2023      | 2022       | 2023  | 2022 | 2023      | 2022       | 2023  | 2022      | 2023      | 2022  | 2023  |
| Anne Arundel               | 339       | 53        | 1,200      | 728   | -    | 72        | 258        | 125   | 339       | 125       | 1,458 | 853   |
| Annapolis*                 | (1)       | (1)       | (52)       | (35)  | -    | -         | -          |       | (1)       | (1)       | (52)  | (35)  |
| Baltimore City             | 1         | 10        | 72         | 81    | -    | -         | 1,073      | 1,120 | 1         | 10        | 1,145 | 1,201 |
| Baltimore                  | -         | 81        | -          | 848   | -    | -         | -          | 456   | -         | 81        | -     | 1,304 |
| Carroll                    | 18        | 8         | 262        | 109   | -    | 19        | 38         | 36    | 18        | 27        | 300   | 145   |
| Harford                    | 16        | 24        | 227        | 386   | -    | 26        | 339        | 562   | 16        | 50        | 566   | 948   |
| Howard                     | 31        | 34        | 386        | 438   | -    |           | 112        | 195   | 31        | 34        | 498   | 633   |
| Queen Annes                | 15        | 26        | 206        | 186   | -    | -         | 102        | 182   | 15        | 26        | 308   | 368   |
| Region                     | 420       | 236       | 2,353      | 2,776 | -    | 117       | 1,922      | 2,676 | 420       | 353       | 4,275 | 5,452 |
| 'Regional Change 2022-2023 |           | (184)     |            | 423   |      | 117       |            | 754   |           | (67)      |       | 1,177 |
| As a Percent               |           | -43.8%    |            | 18.0% |      | -         |            | 39.2% |           | -16.0%    |       | 27.5% |