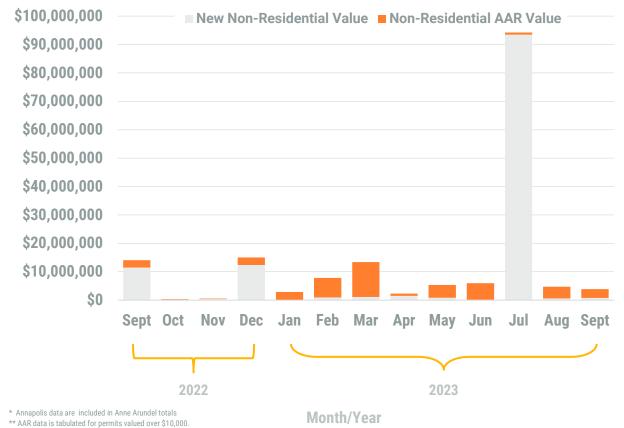

### Exhibit 2: Non-Residential Construction Permit Activity (13-Month)

\*Chart excludes Baltimore County from 2022 regional totals. Due to a change in software at Baltimore County, permit information was not available .\*

As of Aug 2020, Queen Anne's County is included in the Regional BPDS

Source: BPDS at the Baltimore Metropolitan Council

\*\* Annapolis data are included in Anne Arundel totals

\*\* AAR data is tabulated for permits valued over \$10,000

### **Table 1b. Non-Residential Construction Activity**

|                           |      |               |           |       | V         | alue of New N | on-Residentia | ıl       | Value of Additions, |            |                |           |  |  |
|---------------------------|------|---------------|-----------|-------|-----------|---------------|---------------|----------|---------------------|------------|----------------|-----------|--|--|
|                           | N    | lumber of AAF | Permits** |       |           | Constructi    | on Activity   |          |                     | Alteration | s and Repairs  |           |  |  |
|                           |      |               |           |       |           | (thousands    | of dollars)   |          |                     | (thousand  | ds of dollars) |           |  |  |
|                           |      | September     | YTD       | YTD   | September | September     | YTD           | YTD      | September           | September  | YTD            | YTD       |  |  |
|                           | 2022 | 2023          | 2022      | 2023  | 2022      | 2023          | 2022          | 2023     | 2022                | 2023       | 2022           | 2023      |  |  |
| Anne Arundel              | 72   | 67            | 930       | 745   | 1,636     | 32,423        | 104,491       | 91,553   | 17,629              | 12,662     | 208,927        | 197,330   |  |  |
| Annapolis*                | (8)  | (15)          | (165)     | (160) | -         | (440)         | (33,270)      | (3,040)  | (469)               | (1,586)    | (22,701)       | (23,095)  |  |  |
| Baltimore City            | 77   | 50            | 637       | 456   | 54,742    | 60            | 285,359       | 130,839  | 107,338             | 45,572     | 503,958        | 637,010   |  |  |
| Baltimore                 | -    | 121           | -         | 1,186 | -         | 7,770         | -             | 186,537  | -                   | 108,781    | -              | 610,728   |  |  |
| Carroll                   | 16   | 17            | 176       | 158   | 1,400     | -             | 21,851        | 11,613   | 830                 | 1,577      | 57,729         | 48,340    |  |  |
| Harford                   | 7    | 13            | 190       | 99    | 11,500    | 800           | 14,655        | 99,416   | 2,550               | 3,105      | 23,841         | 41,706    |  |  |
| Howard                    | 46   | 39            | 450       | 396   | 8,427     | 27,500        | 226,063       | 86,457   | 16,626              | 49,277     | 307,573        | 174,894   |  |  |
| Queen Annes               | 9    | 4             | 64        | 81    | -         | 60            | 1,500         | 6,296    | 294                 | 307        | 7,587          | 4,446     |  |  |
| Region                    | 227  | 311           | 2,447     | 3,121 | 77,705    | 68,613        | 653,919       | 612,711  | 145,267             | 221,281    | 1,109,615      | 1,714,454 |  |  |
| Regional Change 2022-2023 |      | 84            |           | 674   |           | (9,092)       |               | (41,208) |                     | 76,014     |                | 604,839   |  |  |
| As a Percent              |      | 37.0%         |           | 27.5% |           | -11.7%        |               | -6.3%    |                     | 52.3%      |                | 54.5%     |  |  |