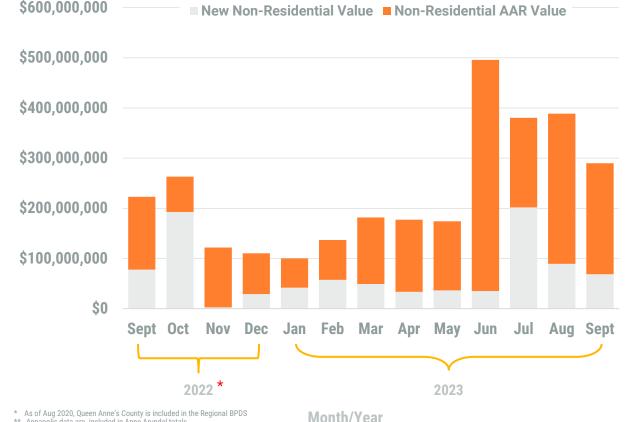

### Non-Residential Construction Overview

### Exhibit 2: Non-Residential Construction Permit Activity (13-Month)

\*Chart excludes Baltimore County from 2022 regional totals. Due to a change in software at Baltimore County, permit information was not available .\*

As of Aug 2020, Queen Anne's County is included in the Regional BPDS

Source: BPDS at the Baltimore Metropolitan Council

\*\* Annapolis data are included in Anne Arundel totals

\*\* AAR data is tabulated for permits valued over \$10,000

Note: Residential units in mixed-use permits are included in residential unit totals.

Value of Mixed-Use cannot be apportioned and are not included in Non-Residential Value totals.

ANNE ARUNDEL COUNTY BALTIMORE CITY HARFORD COUNTY BALTIMORE COUNTY CARROLL COUNTY HOWARD COUNTY OUEEN ANNE'S COUNTY