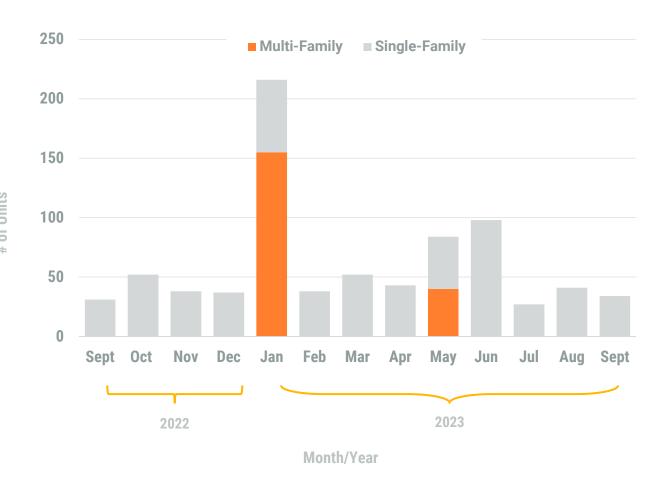

### Exhibit 1: New Residential Unit Permit Activity (13-Month)

ANNE ARUNDEL COUNTY BALTIMORE CITY HARFORD COUNTY BALTIMORE COUNTY CARROLL COUNTY HOWARD COUNTY OUEEN ANNE'S COUNTY

September, 2023

**Howard County** 