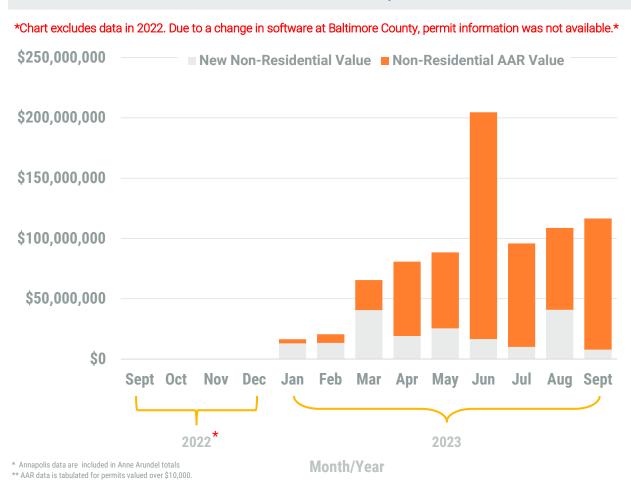

### **Building Activity Report**

September, 2023

**Baltimore County** 

Non-Residential Construction Overview

Note: Residential units in mixed-use permits are included in residential unit totals.

Value of Mixed-Use cannot be apportioned and are not included in Non-Residential Value totals.

Source: BPDS at the Baltimore Metropolitan Council

2

September, 2023

**Carroll County** 

Residential Construction Overview