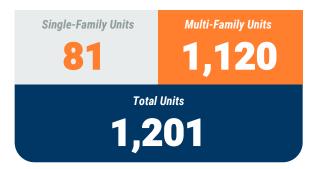

#### **MONTHLY UNIT TOTAL**

#### YEAR-TO-DATE UNIT TOTAL

Exhibit 1: New Residential Unit Permit Activity (13-Month)

Value of Permits