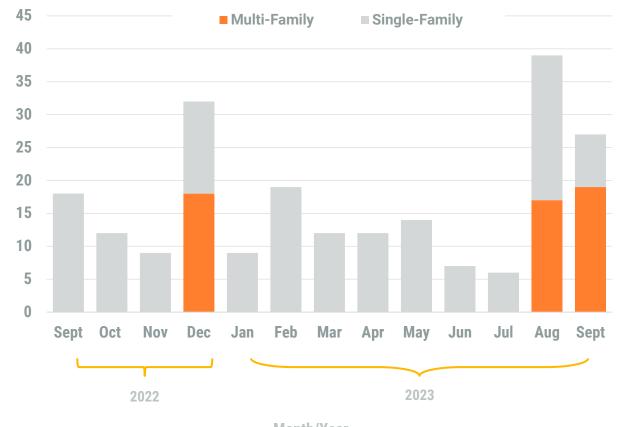

### Exhibit 1: New Residential Unit Permit Activity (13-Month)

\*Chart excludes Baltimore County from 2022 regional totals. Due to a change in software at Baltimore County, permit information was not available .\*