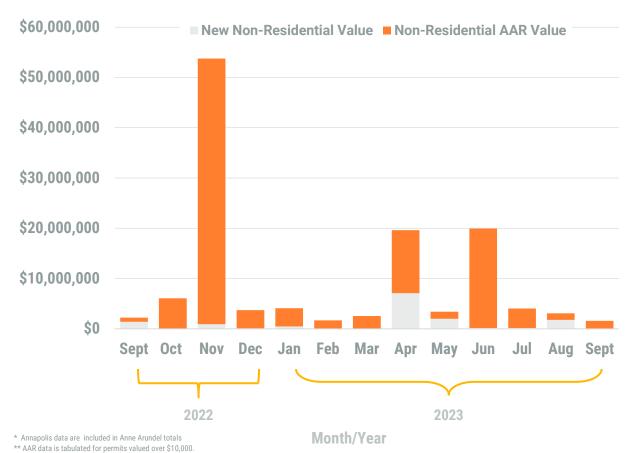

### Exhibit 2: Non-Residential Construction Permit Activity (13-Month)

\*Chart excludes Baltimore County from 2022 regional totals. Due to a change in software at Baltimore County, permit information was not available .\*