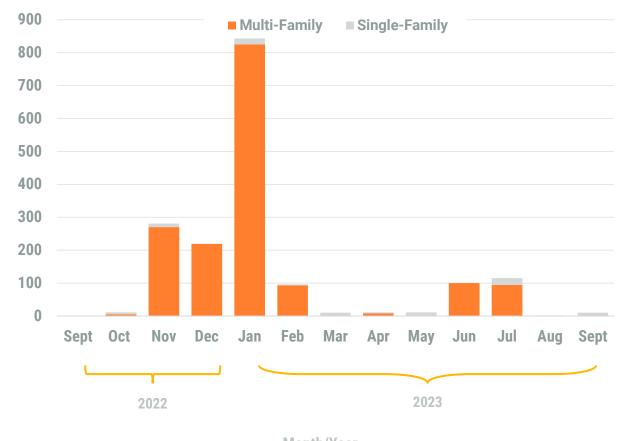

#### YEAR-TO-DATE UNIT TOTAL

Exhibit 1: New Residential Unit Permit Activity (13-Month)

Value of Permits