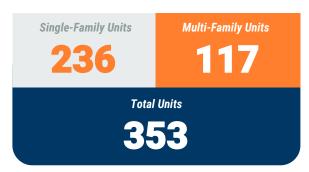

#### **MONTHLY UNIT TOTAL**

### **Table 1a. Residential Construction Activity**

|                            |           | Single-Fa | mily Units |       |      | Multi-Fan | nily Units |       |           |           |       |       |
|----------------------------|-----------|-----------|------------|-------|------|-----------|------------|-------|-----------|-----------|-------|-------|
|                            | September | September | YTD        | YTD   | -    | September | YTD        | YTD   | September | September | YTD   | YTD   |
|                            | 2022      | 2023      | 2022       | 2023  | 2022 | 2023      | 2022       | 2023  | 2022      | 2023      | 2022  | 2023  |
| Anne Arundel               | 339       | 53        | 1,200      | 728   | -    | 72        | 258        | 125   | 339       | 125       | 1,458 | 853   |
| Annapolis*                 | (1)       | (1)       | (52)       | (35)  | -    | -         | -          |       | (1)       | (1)       | (52)  | (35)  |
| Baltimore City             | 1         | 10        | 72         | 81    | -    | -         | 1,073      | 1,120 | 1         | 10        | 1,145 | 1,201 |
| Baltimore                  | -         | 81        | -          | 848   | -    | -         | -          | 456   | -         | 81        | -     | 1,304 |
| Carroll                    | 18        | 8         | 262        | 109   | -    | 19        | 38         | 36    | 18        | 27        | 300   | 145   |
| Harford                    | 16        | 24        | 227        | 386   | -    | 26        | 339        | 562   | 16        | 50        | 566   | 948   |
| Howard                     | 31        | 34        | 386        | 438   | -    |           | 112        | 195   | 31        | 34        | 498   | 633   |
| Queen Annes                | 15        | 26        | 206        | 186   | -    | -         | 102        | 182   | 15        | 26        | 308   | 368   |
| Region                     | 420       | 236       | 2,353      | 2,776 | -    | 117       | 1,922      | 2,676 | 420       | 353       | 4,275 | 5,452 |
| 'Regional Change 2022-2023 |           | (184)     |            | 423   |      | 117       |            | 754   |           | (67)      |       | 1,177 |
| As a Percent               |           | -43.8%    |            | 18.0% |      | -         |            | 39.2% |           | -16.0%    |       | 27.5% |