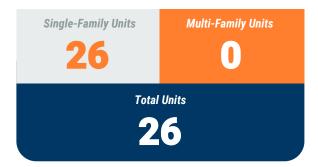

**Howard County** 

Residential Construction Overview

#### **MONTHLY UNIT TOTAL**



#### **YEAR-TO-DATE UNIT TOTAL**



### Exhibit 1: New Residential Unit Permit Activity (13-Month)



ANNE ARUNDEL COUNTY BALTIMORE CITY HARFORD COUNTY BALTIMORE COUNTY CARROLL COUNTY HOWARD COUNTY OUEEN ANNE'S COUNTY



September, 2023

**Howard County** 

Non-Residential Construction Overview



### Exhibit 2: Non-Residential Construction Permit Activity (13-Month)



Note: Residential units in mixed-use permits are included in residential unit totals.

Value of Mixed-Use cannot be apportioned and are not included in Non-Residential Value totals.

Source: BPDS at the Baltimore Metropolitan Council



September, 2023

Queen Anne's County

Residential Construction Overview

#### **MONTHLY UNIT TOTAL**



#### **YEAR-TO-DATE UNIT TOTAL**



### Exhibit 1: New Residential Unit Permit Activity (13-Month)





September, 2023

Queen Anne's County

Non-Residential Construction Overview



### Exhibit 2: Non-Residential Construction Permit Activity (13-Month)



<sup>\*</sup> Annapolis data are included in Anne Arundel totals \*\* AAR data is tabulated for permits valued over \$10,000.

Source: BPDS at the Baltimore Metropolitan Council

Note: Residential units in mixed-use permits are included in residential unit totals.

Value of Mixed-Use cannot be apportioned and are not included in Non-Residential Value totals.

#### **METROPOLITAN**



# **Building Activity Report**

### September, 2023

### **Table A. Region's Most Significant New Non-Residential Projects**

| Amount        | County/Cit