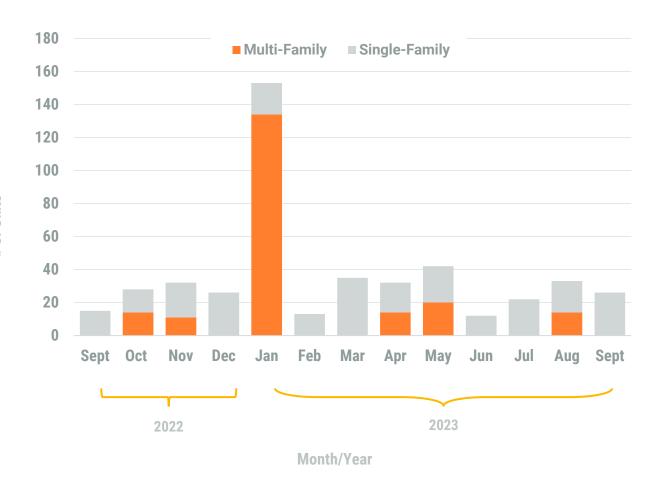

### Exhibit 1: New Residential Unit Permit Activity (13-Month)

September, 2023

Queen Anne's County

Non-Residential Construction Overview