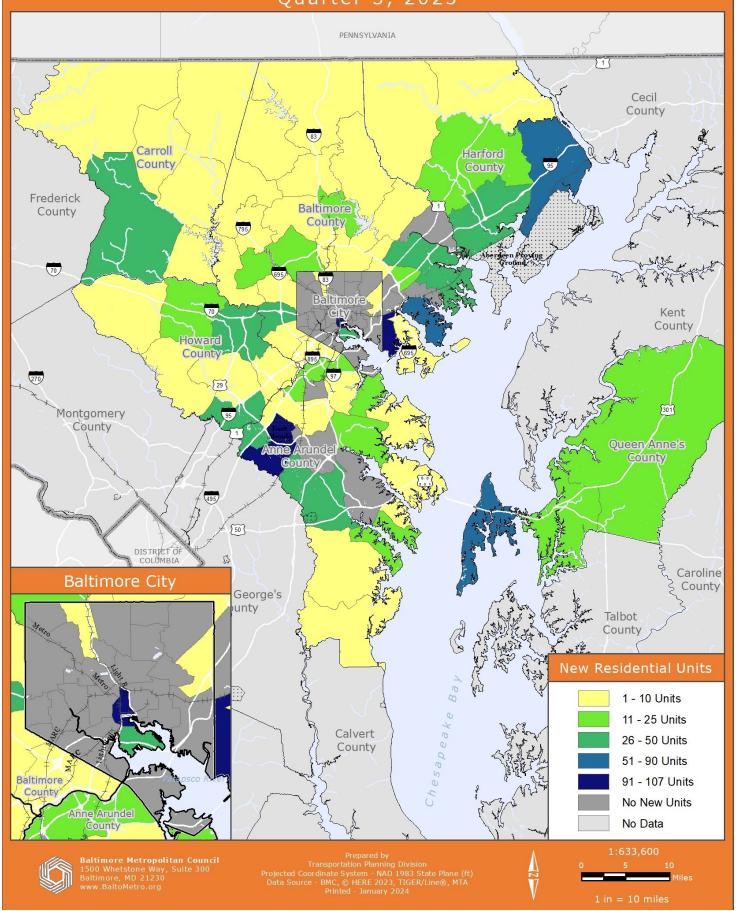

# New Residential Units Permitted by RPD Quarter 3, 2023

### July - September, 2023