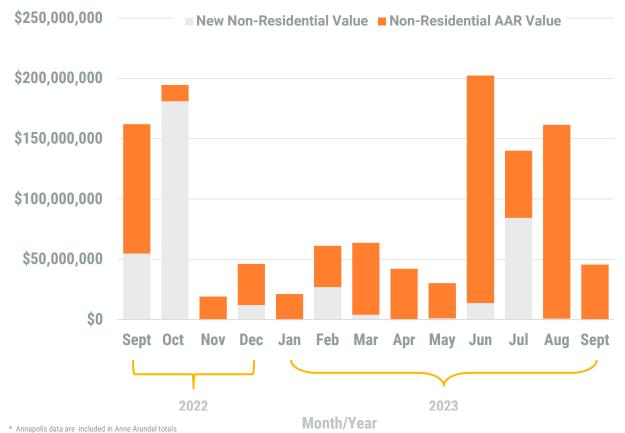

### **Building Activity Report**

September, 2023

**Baltimore City** 

Non-Residential Construction Overview

### Exhibit 2: Non-Residential Construction Permit Activity (13-Month)

Source: BPDS at the Baltimore Metropolitan Council

<sup>\*\*</sup> AAR data is tabulated for permits valued over \$10,000.

Note: Residential units in mixed-use permits are included in residential unit totals.