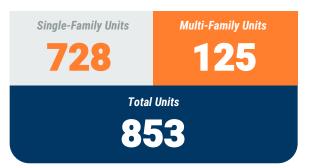

### **Table 1a. Residential Construction Activity**

|                            |           | Single-Fa | mily Units |       |      | Multi-Fan | nily Units |       |           |           |       |       |
|----------------------------|-----------|-----------|------------|-------|------|-----------|------------|-------|-----------|-----------|-------|-------|
|                            | September | September | YTD        | YTD   | -    | September | YTD        | YTD   | September | September | YTD   | YTD   |
|                            | 2022      | 2023      | 2022       | 2023  | 2022 | 2023      | 2022       | 2023  | 2022      | 2023      | 2022  | 2023  |
| Anne Arundel               | 339       | 53        | 1,200      | 728   | -    | 72        | 258        | 125   | 339       | 125       | 1,458 | 853   |
| Annapolis*                 | (1)       | (1)       | (52)       | (35)  | -    | -         | -          |       | (1)       | (1)       | (52)  | (35)  |
| Baltimore City             | 1         | 10        | 72         | 81    | -    | -         | 1,073      | 1,120 | 1         | 10        | 1,145 | 1,201 |
| Baltimore                  | -         | 81        | -          | 848   | -    | -         | -          | 456   | -         | 81        | -     | 1,304 |
| Carroll                    | 18        | 8         | 262        | 109   | -    | 19        | 38         | 36    | 18        | 27        | 300   | 145   |
| Harford                    | 16        | 24        | 227        | 386   | -    | 26        | 339        | 562   | 16        | 50        | 566   | 948   |
| Howard                     | 31        | 34        | 386        | 438   | -    |           | 112        | 195   | 31        | 34        | 498   | 633   |
| Queen Annes                | 15        | 26        | 206        | 186   | -    | -         | 102        | 182   | 15        | 26        | 308   | 368   |
| Region                     | 420       | 236       | 2,353      | 2,776 | -    | 117       | 1,922      | 2,676 | 420       | 353       | 4,275 | 5,452 |
| 'Regional Change 2022-2023 |           | (184)     |            | 423   |      | 117       |            | 754   |           | (67)      |       | 1,177 |
| As a Percent               |           | -43.8%    |            | 18.0% |      | -         |            | 39.2% |           | -16.0%    |       | 27.5% |