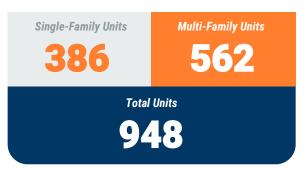

### **Table 1a. Residential Construction Activity**

|                            |           | Single-Fa | mily Units |       |      | Multi-Fan | nily Units |       |           |           |       |       |
|----------------------------|-----------|-----------|------------|-------|------|-----------|------------|-------|-----------|-----------|-------|-------|
|                            | September | September | YTD        | YTD   | -    | September | YTD        | YTD   | September | September | YTD   | YTD   |
|                            | 2022      | 2023      | 2022       | 2023  | 2022 | 2023      | 2022       | 2023  | 2022      | 2023      | 2022  | 2023  |
| Anne Arundel               | 339       | 53        | 1,200      | 728   | -    | 72        | 258        | 125   | 339       | 125       | 1,458 | 853   |
| Annapolis*                 | (1)       | (1)       | (52)       | (35)  | -    | -         | -          |       | (1)       | (1)       | (52)  | (35)  |
| Baltimore City             | 1         | 10        | 72         | 81    | -    | -         | 1,073      | 1,120 | 1         | 10        | 1,145 | 1,201 |
| Baltimore                  | -         | 81        | -          | 848   | -    | -         | -          | 456   | -         | 81        | -     | 1,304 |
| Carroll                    | 18        | 8         | 262        | 109   | -    | 19        | 38         | 36    | 18        | 27        | 300   | 145   |
| Harford                    | 16        | 24        | 227        | 386   | -    | 26        | 339        | 562   | 16        | 50        | 566   | 948   |
| Howard                     | 31        | 34        | 386        | 438   | -    |           | 112        | 195   | 31        | 34        | 498   | 633   |
| Queen Annes                | 15        | 26        | 206        | 186   | -    | -         | 102        | 182   | 15        | 26        | 308   | 368   |
| Region                     | 420       | 236       | 2,353      | 2,776 | -    | 117       | 1,922      | 2,676 | 420       | 353       | 4,275 | 5,452 |
| 'Regional Change 2022-2023 |           | (184)     |            | 423   |      | 117       |            | 754   |           | (67)      |       | 1,177 |
| As a Percent               |           | -43.8%    |            | 18.0% |      | -         |            | 39.2% |           | -16.0%    |       | 27.5% |