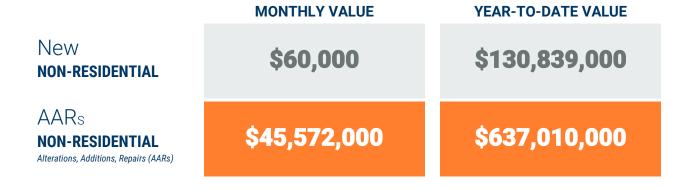

### **Building Activity Report**

September, 2023

**Baltimore City** 

Non-Residential Construction Overview

### Exhibit 2: Non-Residential Construction Permit Activity (13-Month)

Source: BPDS at the Baltimore Metropolitan Council

<sup>\*\*</sup> AAR data is tabulated for permits valued over \$10,000.

Note: Residential units in mixed-use permits are included in residential unit totals.