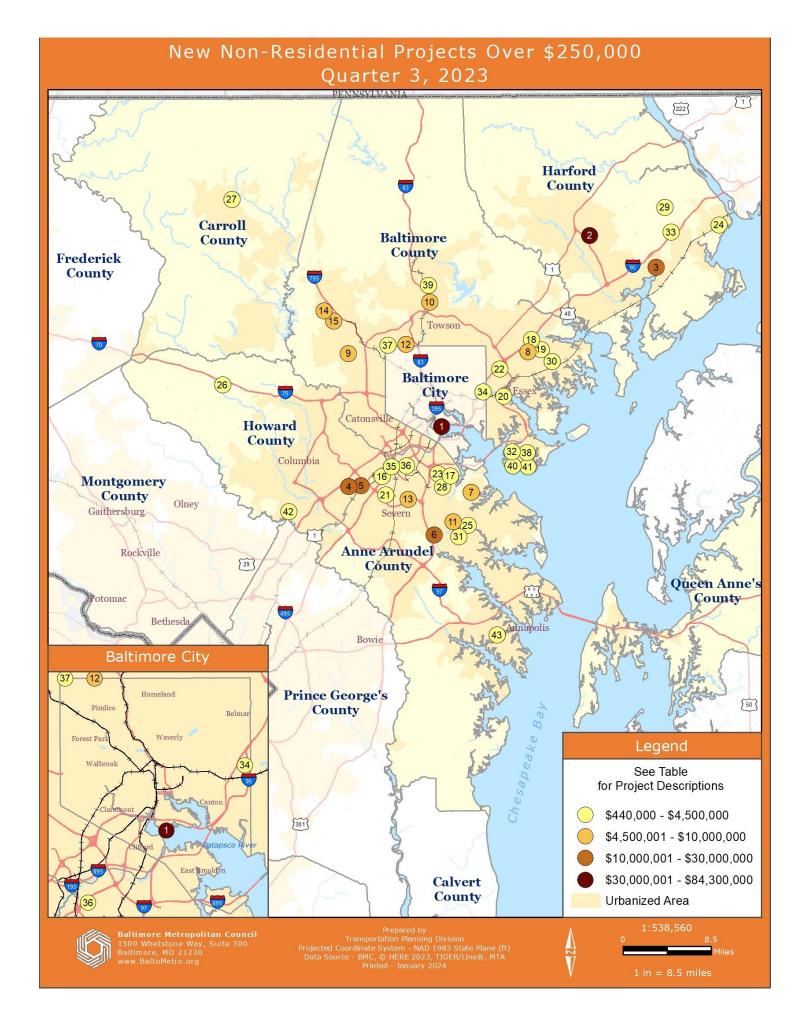

### **Table A. Region's Most Significant New Non-Residential Projects**

| Amount        | County/City  | Location                | Description                                                | Owner Name                          |
|---------------|--------------|-------------------------|------------------------------------------------------------|-------------------------------------|
| \$ 27,500,000 | Howard       | Elkridge                | New Industrial Bldg: Materials Reclamation - Waste Mgmnt   | GVP Potomac Owner LLC               |
| \$ 20,000,000 | Anne Arundel | Severna Park            | New Police Evidence/Forensice Science Bldgs                | Anne Arundel County                 |
| \$ 5,000,000  | Anne Arundel | Jessup/Severn           | New Shell Warehouse Bldg                                   | Peppermill Development LLC          |
| \$ 3,500,000  | Baltimore    | Perry Hall/White Marsh  | New Shell Bldg: Office/Warehouse                           | Merritt-WM, LLC                     |
| \$ 3,500,000  | Baltimore    | Dundalk/Turners Station | New Footings and Slab Foundations for Future Office Bldg   |                                     |
| \$ 2,662,000  | Anne Arundel | Glen Burnie             | New 1-Sty Shell Bldg                                       | Dover Road Realty LLC               |
| \$ 1,950,000  | Anne Arundel | Severna Park            | New Self-Storage Facility "Ritchie Self Storage - Bldg #2" | Attman Real Estate LLC              |
| \$ 1,167,000  | Anne Arundel | Glen Burnie             | New 1-Sty Shell Bldg                                       | Dover Road Realty LLC               |
| \$ 800,000    | Harford      | Aberdeen/Havre De Grace | New 16 Unit T-Hanger                                       | Harford CO Airport Owners Group Inc |
| \$ 700,000    | Baltimore    | Chase/Bowleys Quarters  | New Gas Station/Convenience Store                          | Middle River Sjp Area 6-1 LLC       |
| \$ 650,000    | Anne Arundel | Severna Park            | New Self-Storage Facility "Ritchie Self Storage - Bldg #1" | Attman Real Estate LLC              |
| \$ 555,000    | Anne Arundel | Brooklyn Park/Linthicum | New Modular Bldgs w Walkway, Ext Stairs, Ramps             | Northrop Grumman Systems            |
| \$ 440,000    | Annapolis    | Annapolis               | New Daycare Bldg (Primrose School)                         |                                     |

Source: Building Permit Data System at the Baltimore Metropolitan Council