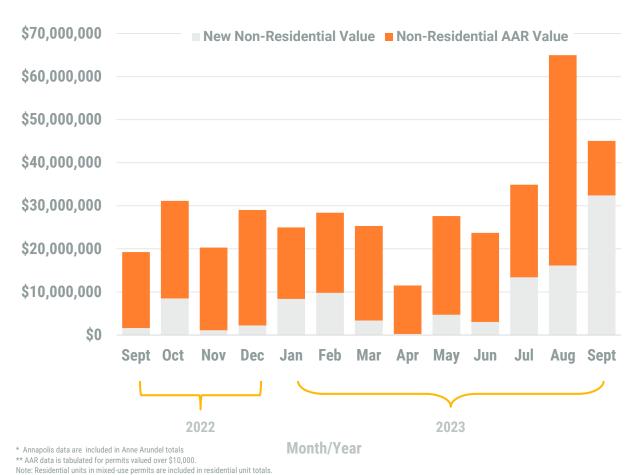

### Exhibit 2: Non-Residential Construction Permit Activity (13-Month)

September, 2023

**Baltimore City** 

Residential Construction Overview