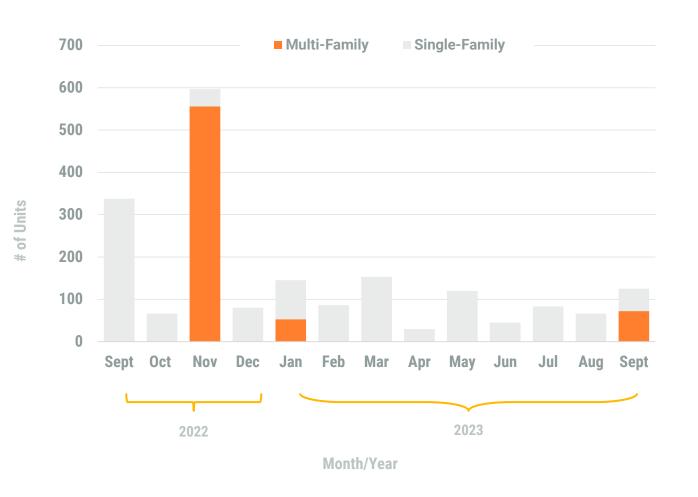

#### Residential Construction Overview

#### **MONTHLY UNIT TOTAL**

#### YEAR-TO-DATE UNIT TOTAL

### Exhibit 1: New Residential Unit Permit Activity (13-Month)

\*Chart excludes Baltimore County from 2022 regional totals. Due to a change in software at Baltimore County, permit information was not available .\*