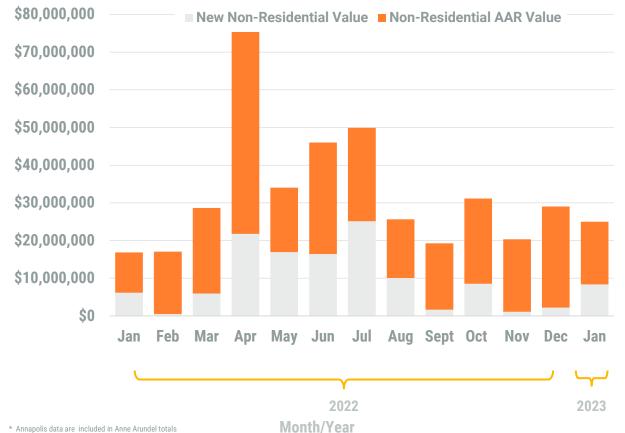

## Exhibit 2: Non-Residential Construction Permit Activity (13-Month)

Source: BPDS at the Baltimore Metropolitan Council

<sup>\*\*</sup> AAR data is tabulated for permits valued over \$10,000. Note: Residential units in mixed-use permits are included in residential unit totals.

<sup>\*</sup> Annapolis data are included in Anne Arundel totals

\*\* AAR data is tabulated for permits valued over \$10,000.

Note: Residential units in mixed-use permits are included in residential unit totals.

Value of Mixed-Use cannot be apportioned and are not included in Non-Residential Value totals.

Source: BPDS at the Baltimore Metropolitan Council