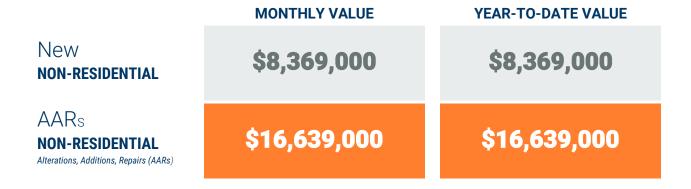

## Exhibit 2: Non-Residential Construction Permit Activity (13-Month)

Source: BPDS at the Baltimore Metropolitan Council

<sup>\*\*</sup> AAR data is tabulated for permits valued over \$10,000. Note: Residential units in mixed-use permits are included in residential unit totals.

<sup>\*</sup> Annapolis data are included in Anne Arundel totals

\*\* AAR data is tabulated for permits valued over \$10,000.

Note: Residential units in mixed-use permits are included in residential unit totals.

Value of Mixed-Use cannot be apportioned and are not included in Non-Residential Value totals.

Source: BPDS at the Baltimore Metropolitan Council