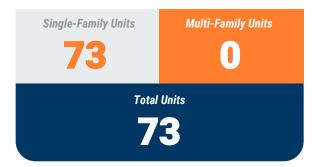

#### **MONTHLY UNIT TOTAL**

### **Table 1a. Residential Construction Activity**

|                           | S               | ingle-Fami      | ly Units    |             |                 | Multi-Fami      | ly Units    |             | Total Units     |                 |             |             |  |
|---------------------------|-----------------|-----------------|-------------|-------------|-----------------|-----------------|-------------|-------------|-----------------|-----------------|-------------|-------------|--|
|                           | January<br>2022 | January<br>2023 | YTD<br>2022 | YTD<br>2023 | January<br>2022 | January<br>2023 | YTD<br>2022 | YTD<br>2023 | January<br>2022 | January<br>2023 | YTD<br>2022 | YTD<br>2023 |  |
| Anne Arundel              | 153             | 92              | 153         | 92          | 258             | 53              | 258         | 53          | 411             | 145             | 411         | 145         |  |
| Annapolis*                | (2)             | (5)             | (2)         | (5)         | -               | -               | -           | -           | (2)             | (5)             | (2)         | (5)         |  |
| Baltimore City            | 23              | 21              | 23          | 21          | -               | 825             | -           | 825         | 23              | 846             | 23          | 846         |  |
| Baltimore                 | -               | 73              | -           | 73          | -               | 100             | -           | -           | -               | 73              | -           | 73          |  |
| Carroll                   | 51              | 9               | 51          | 9           | -               | 100             | -           | -           | 51              |                 | 51          | 9           |  |
| Harford                   | 41              | 37              | 41          | 37          | -               | 328             | -           | 328         | 41              | 365             | 41          | 365         |  |
| Howard                    | 37              | 61              | 37          | 61          | -               | 155             | -           | 155         | 37              | 216             | 37          | 216         |  |
| Queen Annes               | 27              | 19              | 27          | 19          | -               | 134             | -           | 134         | 27              | 153             | 27          | 153         |  |
| Region                    | 332             | 312             | 332         | 312         | 258             | 1,495           | 258         | 1,495       | 590             | 1,807           | 590         | 1,807       |  |
| Regional Change 2022-2023 |                 | (20)            |             | (20)        |                 | 1,237           |             | 1,237       |                 | 1,217           |             | 1,217       |  |
| As a Percent              |                 | -6.0%           |             | -6.0%       |                 | 479.5%          |             | 479.5%      |                 | 206.3%          |             | 206.3%      |  |