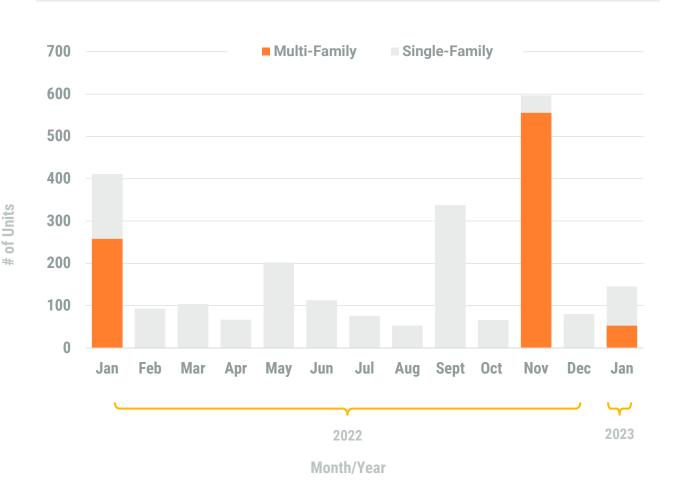

### Exhibit 1: New Residential Unit Permit Activity (13-Month)

\*Chart excludes Baltimore County from 2022 regional totals. Due to a change in software at Baltimore County, permit information was not available .\*