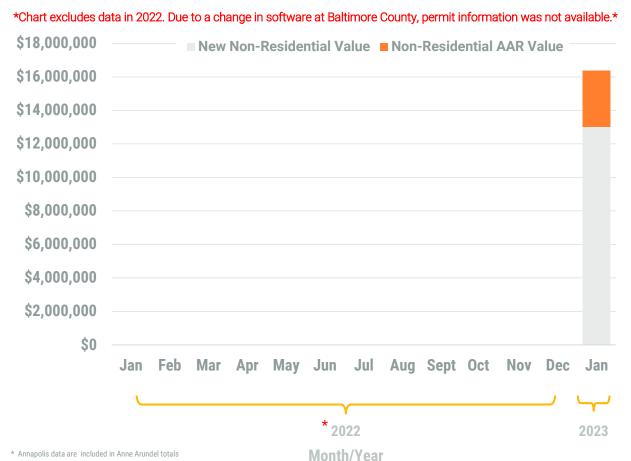

### Exhibit 2: Non-Residential Construction Permit Activity (13-Month)

<sup>\*</sup> Annapolis data are included in Anne Arundel totals

Note: Residential units in mixed-use permits are included in residential unit totals. Value of Mixed-Use cannot be apportioned and are not included in Non-Residential Value totals.

### **Table 1b. Non-Residential Construction Activity**

|                                           | Num             | ber of AAR F                                                                                          | Permits** |           |                 | e of New No<br>Construction<br>(thousands o | n Activity  | ial              | Value of Additions,<br>Alterations and Repairs<br>(thousands of dollars) |                    |             |                    |
|-------------------------------------------|-----------------|-------------------------------------------------------------------------------------------------------|-----------|-----------|-----------------|---------------------------------------------|-------------|------------------|--------------------------------------------------------------------------|--------------------|-------------|--------------------|
|                                           | January<br>2022 | January         January         YTD         YTD           2022         2023         2022         2023 |           |           | January<br>2022 | January<br>2023                             | YTD<br>2022 | YTD<br>2023      | January<br>2022                                                          | January<br>2023    | YTD<br>2022 | YTD<br>2023        |
| Anne Arundel                              | 107             | 76                                                                                                    | 107       | 76        | 6,130           | 8,369                                       | 6,130       | 8,369            | 10,706                                                                   | 16,639             | 10,706      | 16,639             |
| Annapolis*                                | (18)            | (13)                                                                                                  | (18)      | (13)      | -               | -                                           |             | -                | (1,216)                                                                  | (3,694)            | (1,216)     | (3,694)            |
| Baltimore City                            | 52              | 48                                                                                                    | 52        | 48        | 18              | -                                           | 18          | -                | 37,942                                                                   | 21,171             | 37,942      | 21,171             |
| Baltimore                                 | -               | 65                                                                                                    | -         | 65        | -               | 13,020                                      | -           | 13,020           | -                                                                        | 3,346              | -           | 3,346              |
| Carroll                                   | 14              | 11                                                                                                    | 14        | 11        | -               | 456                                         | -           | 456              | 9,214                                                                    | 3,641              | 9,214       | 3,641              |
| Harford                                   | 19              | 7                                                                                                     | 19        | 7         | -               | -                                           | -           | -                | 450                                                                      | 2,325              | 450         | 2,325              |
| Howard                                    | 44              | 36                                                                                                    | 44        | 36        | -               | 19,750                                      | -           | 19,750           | 24,391                                                                   | 10,513             | 24,391      | 10,513             |
| Queen Annes                               | 6               | 4                                                                                                     | 6         | 4         | -               | -                                           | -           | -                | 231                                                                      | 254                | 231         | 254                |
| Region                                    | 242             | 247                                                                                                   | 242       | 247       | 6,148           | 41,595                                      | 6,148       | 41,595           | 82,934                                                                   | 57,889             | 82,934      | 57,889             |
| Regional Change 2022-2023<br>As a Percent |                 | 5<br>2.1%                                                                                             |           | 5<br>2.1% |                 | 35,447<br>576.6%                            |             | 35,447<br>576.6% |                                                                          | (25,045)<br>-30.2% |             | (25,045)<br>-30.2% |