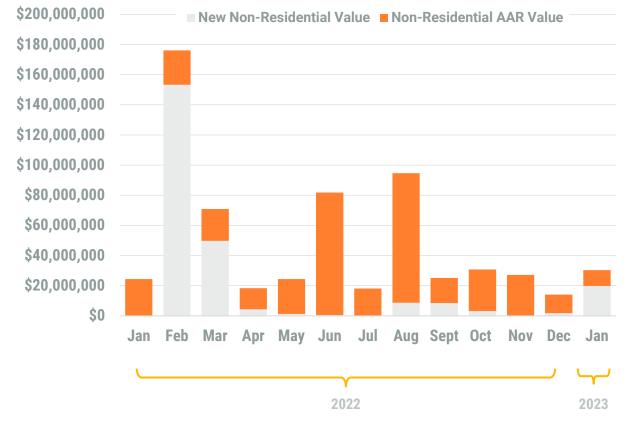

### Exhibit 2: Non-Residential Construction Permit Activity (13-Month)

\* Annapolis data are included in Anne Arundel totals \*\* AAR data is tabulated for permits valued over \$10,000.

Month/Year

ANNE ARUNDEL COUNTY BALTIMORE CITY HARFORD COUNTY BALTIMORE COUNTY CARROLL COUNTY HOWARD COUNTY OUEEN ANNE'S COUNTY

### **Table 1b. Non-Residential Construction Activity**

|                                           | Num             | ber of AAR F                                                                                          | Permits** |           |                 | e of New No<br>Construction<br>(thousands o | n Activity  | ial              | Value of Additions,<br>Alterations and Repairs<br>(thousands of dollars) |                    |             |                    |
|-------------------------------------------|-----------------|-------------------------------------------------------------------------------------------------------|-----------|-----------|-----------------|---------------------------------------------|-------------|------------------|--------------------------------------------------------------------------|--------------------|-------------|--------------------|
|                                           | January<br>2022 | January         January         YTD         YTD           2022         2023         2022         2023 |           |           | January<br>2022 | January<br>2023                             | YTD<br>2022 | YTD<br>2023      | January<br>2022                                                          | January<br>2023    | YTD<br>2022 | YTD<br>2023        |
| Anne Arundel                              | 107             | 76                                                                                                    | 107       | 76        | 6,130           | 8,369                                       | 6,130       | 8,369            | 10,706                                                                   | 16,639             | 10,706      | 16,639             |
| Annapolis*                                | (18)            | (13)                                                                                                  | (18)      | (13)      | -               | -                                           |             | -                | (1,216)                                                                  | (3,694)            | (1,216)     | (3,694)            |
| Baltimore City                            | 52              | 48                                                                                                    | 52        | 48        | 18              | -                                           | 18          | -                | 37,942                                                                   | 21,171             | 37,942      | 21,171             |
| Baltimore                                 | -               | 65                                                                                                    | -         | 65        | -               | 13,020                                      | -           | 13,020           | -                                                                        | 3,346              | -           | 3,346              |
| Carroll                                   | 14              | 11                                                                                                    | 14        | 11        | -               | 456                                         | -           | 456              | 9,214                                                                    | 3,641              | 9,214       | 3,641              |
| Harford                                   | 19              | 7                                                                                                     | 19        | 7         | -               | -                                           | -           | -                | 450                                                                      | 2,325              | 450         | 2,325              |
| Howard                                    | 44              | 36                                                                                                    | 44        | 36        | -               | 19,750                                      | -           | 19,750           | 24,391                                                                   | 10,513             | 24,391      | 10,513             |
| Queen Annes                               | 6               | 4                                                                                                     | 6         | 4         | -               | -                                           | -           | -                | 231                                                                      | 254                | 231         | 254                |
| Region                                    | 242             | 247                                                                                                   | 242       | 247       | 6,148           | 41,595                                      | 6,148       | 41,595           | 82,934                                                                   | 57,889             | 82,934      | 57,889             |
| Regional Change 2022-2023<br>As a Percent |                 | 5<br>2.1%                                                                                             |           | 5<br>2.1% |                 | 35,447<br>576.6%                            |             | 35,447<br>576.6% |                                                                          | (25,045)<br>-30.2% |             | (25,045)<br>-30.2% |