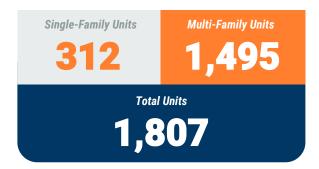

#### **MONTHLY UNIT TOTAL**

#### YEAR-TO-DATE UNIT TOTAL

### **Table 1a. Residential Construction Activity**

|                           | S               | ingle-Fami      | ly Units    |             |                 | Multi-Fami      | ly Units    |             | Total Units     |                 |             |             |  |
|---------------------------|-----------------|-----------------|-------------|-------------|-----------------|-----------------|-------------|-------------|-----------------|-----------------|-------------|-------------|--|
|                           | January<br>2022 | January<br>2023 | YTD<br>2022 | YTD<br>2023 | January<br>2022 | January<br>2023 | YTD<br>2022 | YTD<br>2023 | January<br>2022 | January<br>2023 | YTD<br>2022 | YTD<br>2023 |  |
| Anne Arundel              | 153             | 92              | 153         | 92          | 258             | 53              | 258         | 53          | 411             | 145             | 411         | 145         |  |
| Annapolis*                | (2)             | (5)             | (2)         | (5)         | -               | -               | -           | -           | (2)             | (5)             | (2)         | (5)         |  |
| Baltimore City            | 23              | 21              | 23          | 21          | -               | 825             | -           | 825         | 23              | 846             | 23          | 846         |  |
| Baltimore                 | -               | 73              | -           | 73          | -               | 100             | -           | -           | -               | 73              | -           | 73          |  |
| Carroll                   | 51              | 9               | 51          | 9           | -               | 100             | -           | -           | 51              |                 | 51          | 9           |  |
| Harford                   | 41              | 37              | 41          | 37          | -               | 328             | -           | 328         | 41              | 365             | 41          | 365         |  |
| Howard                    | 37              | 61              | 37          | 61          | -               | 155             | -           | 155         | 37              | 216             | 37          | 216         |  |
| Queen Annes               | 27              | 19              | 27          | 19          | -               | 134             | -           | 134         | 27              | 153             | 27          | 153         |  |
| Region                    | 332             | 312             | 332         | 312         | 258             | 1,495           | 258         | 1,495       | 590             | 1,807           | 590         | 1,807       |  |
| Regional Change 2022-2023 |                 | (20)            |             | (20)        |                 | 1,237           |             | 1,237       |                 | 1,217           |             | 1,217       |  |
| As a Percent              |                 | -6.0%           |             | -6.0%       |                 | 479.5%          |             | 479.5%      |                 | 206.3%          |             | 206.3%      |  |