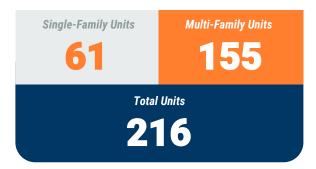

#### **MONTHLY UNIT TOTAL**

### YEAR-TO-DATE UNIT TOTAL

January, 2023

Anne Arundel County

Non-Residential Construction Overview

### **Table 1a. Residential Construction Activity**

|                           | S               | ingle-Fami      | ly Units    |             |                 | Multi-Fami      | ly Units    |             | Total Units     |                 |             |             |  |
|---------------------------|-----------------|-----------------|-------------|-------------|-----------------|-----------------|-------------|-------------|-----------------|-----------------|-------------|-------------|--|
|                           | January<br>2022 | January<br>2023 | YTD<br>2022 | YTD<br>2023 | January<br>2022 | January<br>2023 | YTD<br>2022 | YTD<br>2023 | January<br>2022 | January<br>2023 | YTD<br>2022 | YTD<br>2023 |  |
| Anne Arundel              | 153             | 92              | 153         | 92          | 258             | 53              | 258         | 53          | 411             | 145             | 411         | 145         |  |
| Annapolis*                | (2)             | (5)             | (2)         | (5)         | -               | -               | -           | -           | (2)             | (5)             | (2)         | (5)         |  |
| Baltimore City            | 23              | 21              | 23          | 21          | -               | 825             | -           | 825         | 23              | 846             | 23          | 846         |  |
| Baltimore                 | -               | 73              | -           | 73          | -               | 100             | -           | -           | -               | 73              | -           | 73          |  |
| Carroll                   | 51              | 9               | 51          | 9           | -               | 100             | -           | -           | 51              |                 | 51          | 9           |  |
| Harford                   | 41              | 37              | 41          | 37          | -               | 328             | -           | 328         | 41              | 365             | 41          | 365         |  |
| Howard                    | 37              | 61              | 37          | 61          | -               | 155             | -           | 155         | 37              | 216             | 37          | 216         |  |
| Queen Annes               | 27              | 19              | 27          | 19          | -               | 134             | -           | 134         | 27              | 153             | 27          | 153         |  |
| Region                    | 332             | 312             | 332         | 312         | 258             | 1,495           | 258         | 1,495       | 590             | 1,807           | 590         | 1,807       |  |
| Regional Change 2022-2023 |                 | (20)            |             | (20)        |                 | 1,237           |             | 1,237       |                 | 1,217           |             | 1,217       |  |
| As a Percent              |                 | -6.0%           |             | -6.0%       |                 | 479.5%          |             | 479.5%      |                 | 206.3%          |             | 206.3%      |  |