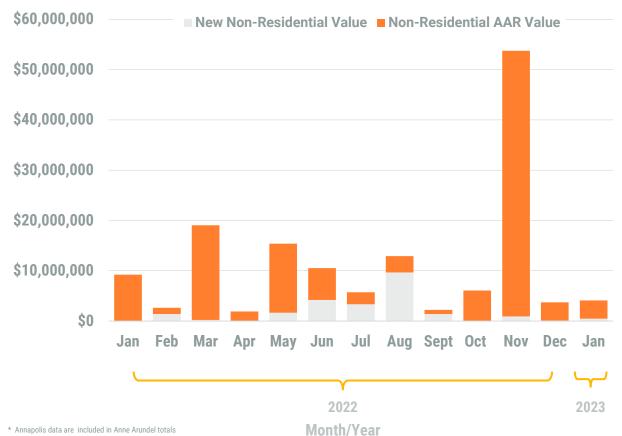

## Exhibit 2: Non-Residential Construction Permit Activity (13-Month)

<sup>\*</sup> Annapolis data are included in Anne Arundel totals \*\* AAR data is tabulated for permits valued over \$10,000.

Source: BPDS at the Baltimore Metropolitan Council

Note: Residential units in mixed-use permits are included in residential unit totals.

Value of Mixed-Use cannot be apportioned and are not included in Non-Residential Value totals.

January, 2023

**Harford County** 