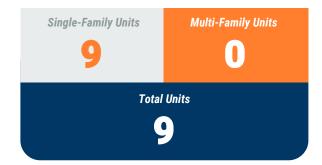

### **MONTHLY UNIT TOTAL**

### **Table 1a. Residential Construction Activity**

|                           | S               | ingle-Fami      | ly Units    |             |                 | Multi-Fami      | ly Units    |             | Total Units     |                 |             |             |  |
|---------------------------|-----------------|-----------------|-------------|-------------|-----------------|-----------------|-------------|-------------|-----------------|-----------------|-------------|-------------|--|
|                           | January<br>2022 | January<br>2023 | YTD<br>2022 | YTD<br>2023 | January<br>2022 | January<br>2023 | YTD<br>2022 | YTD<br>2023 | January<br>2022 | January<br>2023 | YTD<br>2022 | YTD<br>2023 |  |
| Anne Arundel              | 153             | 92              | 153         | 92          | 258             | 53              | 258         | 53          | 411             | 145             | 411         | 145         |  |
| Annapolis*                | (2)             | (5)             | (2)         | (5)         | -               | -               | -           | -           | (2)             | (5)             | (2)         | (5)         |  |
| Baltimore City            | 23              | 21              | 23          | 21          | -               | 825             | -           | 825         | 23              | 846             | 23          | 846         |  |
| Baltimore                 | -               | 73              | -           | 73          | -               | 100             | -           | -           | -               | 73              | -           | 73          |  |
| Carroll                   | 51              | 9               | 51          | 9           | -               | 100             | -           | -           | 51              |                 | 51          | 9           |  |
| Harford                   | 41              | 37              | 41          | 37          | -               | 328             | -           | 328         | 41              | 365             | 41          | 365         |  |
| Howard                    | 37              | 61              | 37          | 61          | -               | 155             | -           | 155         | 37              | 216             | 37          | 216         |  |
| Queen Annes               | 27              | 19              | 27          | 19          | -               | 134             | -           | 134         | 27              | 153             | 27          | 153         |  |
| Region                    | 332             | 312             | 332         | 312         | 258             | 1,495           | 258         | 1,495       | 590             | 1,807           | 590         | 1,807       |  |
| Regional Change 2022-2023 |                 | (20)            |             | (20)        |                 | 1,237           |             | 1,237       |                 | 1,217           |             | 1,217       |  |
| As a Percent              |                 | -6.0%           |             | -6.0%       |                 | 479.5%          |             | 479.5%      |                 | 206.3%          |             | 206.3%      |  |