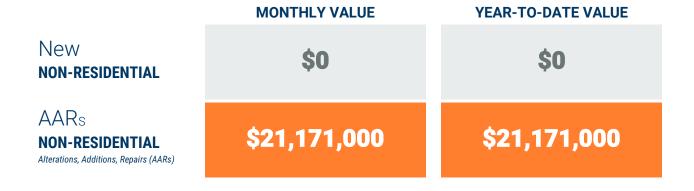

## **Building Activity Report**

January, 2023

**Baltimore City** 

Non-Residential Construction Overview

## Exhibit 2: Non-Residential Construction Permit Activity (13-Month)

<sup>\*</sup> Annapolis data are included in Anne Arundel totals

<sup>\*\*</sup> AAR data is tabulated for permits valued over \$10,000. Note: Residential units in mixed-use permits are included in residential unit totals.

Value of Mixed-Use cannot be apportioned and are not included in Non-Residential Value totals.

Source: BPDS at the Baltimore Metropolitan Council

January, 2023

**Baltimore County** 

Residential Construction Overview