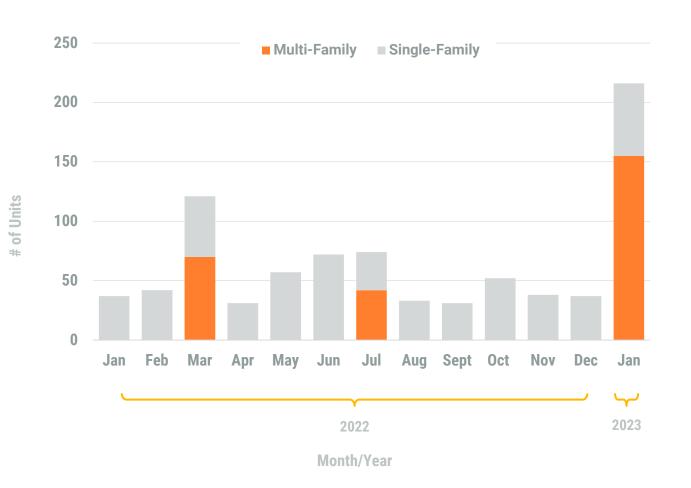

### Exhibit 1: New Residential Unit Permit Activity (13-Month)

\*Chart excludes data in 2022. Due to a change in software at Baltimore County, permit information was not available.\*

80 Single-Family

January, 2023

### **Table 1a. Residential Construction Activity**

|                           | S               | ingle-Fami      | ly Units    |             |                 | Multi-Fami      | ly Units    |             | Total Units     |                 |             |             |  |
|---------------------------|-----------------|-----------------|-------------|-------------|-----------------|-----------------|-------------|-------------|-----------------|-----------------|-------------|-------------|--|
|                           | January<br>2022 | January<br>2023 | YTD<br>2022 | YTD<br>2023 | January<br>2022 | January<br>2023 | YTD<br>2022 | YTD<br>2023 | January<br>2022 | January<br>2023 | YTD<br>2022 | YTD<br>2023 |  |
| Anne Arundel              | 153             | 92              | 153         | 92          | 258             | 53              | 258         | 53          | 411             | 145             | 411         | 145         |  |
| Annapolis*                | (2)             | (5)             | (2)         | (5)         | -               | -               | -           | -           | (2)             | (5)             | (2)         | (5)         |  |
| Baltimore City            | 23              | 21              | 23          | 21          | -               | 825             | -           | 825         | 23              | 846             | 23          | 846         |  |
| Baltimore                 | -               | 73              | -           | 73          | -               | 100             | -           | -           | -               | 73              | -           | 73          |  |
| Carroll                   | 51              | 9               | 51          | 9           | -               | 100             | -           | -           | 51              |                 | 51          | 9           |  |
| Harford                   | 41              | 37              | 41          | 37          | -               | 328             | -           | 328         | 41              | 365             | 41          | 365         |  |
| Howard                    | 37              | 61              | 37          | 61          | -               | 155             | -           | 155         | 37              | 216             | 37          | 216         |  |
| Queen Annes               | 27              | 19              | 27          | 19          | -               | 134             | -           | 134         | 27              | 153             | 27          | 153         |  |
| Region                    | 332             | 312             | 332         | 312         | 258             | 1,495           | 258         | 1,495       | 590             | 1,807           | 590         | 1,807       |  |
| Regional Change 2022-2023 |                 | (20)            |             | (20)        |                 | 1,237           |             | 1,237       |                 | 1,217           |             | 1,217       |  |
| As a Percent              |                 | -6.0%           |             | -6.0%       |                 | 479.5%          |             | 479.5%      |                 | 206.3%          |             | 206.3%      |  |