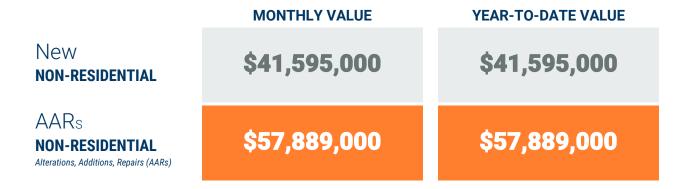

### **Table 1b. Non-Residential Construction Activity**

|                                           | Num             | ber of AAR F                                                                                          | Permits** |           |                 | e of New No<br>Construction<br>(thousands o | n Activity  | ial              | Value of Additions,<br>Alterations and Repairs<br>(thousands of dollars) |                    |             |                    |
|-------------------------------------------|-----------------|-------------------------------------------------------------------------------------------------------|-----------|-----------|-----------------|---------------------------------------------|-------------|------------------|--------------------------------------------------------------------------|--------------------|-------------|--------------------|
|                                           | January<br>2022 | January         January         YTD         YTD           2022         2023         2022         2023 |           |           | January<br>2022 | January<br>2023                             | YTD<br>2022 | YTD<br>2023      | January<br>2022                                                          | January<br>2023    | YTD<br>2022 | YTD<br>2023        |
| Anne Arundel                              | 107             | 76                                                                                                    | 107       | 76        | 6,130           | 8,369                                       | 6,130       | 8,369            | 10,706                                                                   | 16,639             | 10,706      | 16,639             |
| Annapolis*                                | (18)            | (13)                                                                                                  | (18)      | (13)      | -               | -                                           |             | -                | (1,216)                                                                  | (3,694)            | (1,216)     | (3,694)            |
| Baltimore City                            | 52              | 48                                                                                                    | 52        | 48        | 18              | -                                           | 18          | -                | 37,942                                                                   | 21,171             | 37,942      | 21,171             |
| Baltimore                                 | -               | 65                                                                                                    | -         | 65        | -               | 13,020                                      | -           | 13,020           | -                                                                        | 3,346              | -           | 3,346              |
| Carroll                                   | 14              | 11                                                                                                    | 14        | 11        | -               | 456                                         | -           | 456              | 9,214                                                                    | 3,641              | 9,214       | 3,641              |
| Harford                                   | 19              | 7                                                                                                     | 19        | 7         | -               | -                                           | -           | -                | 450                                                                      | 2,325              | 450         | 2,325              |
| Howard                                    | 44              | 36                                                                                                    | 44        | 36        | -               | 19,750                                      | -           | 19,750           | 24,391                                                                   | 10,513             | 24,391      | 10,513             |
| Queen Annes                               | 6               | 4                                                                                                     | 6         | 4         | -               | -                                           | -           | -                | 231                                                                      | 254                | 231         | 254                |
| Region                                    | 242             | 247                                                                                                   | 242       | 247       | 6,148           | 41,595                                      | 6,148       | 41,595           | 82,934                                                                   | 57,889             | 82,934      | 57,889             |
| Regional Change 2022-2023<br>As a Percent |                 | 5<br>2.1%                                                                                             |           | 5<br>2.1% |                 | 35,447<br>576.6%                            |             | 35,447<br>576.6% |                                                                          | (25,045)<br>-30.2% |             | (25,045)<br>-30.2% |