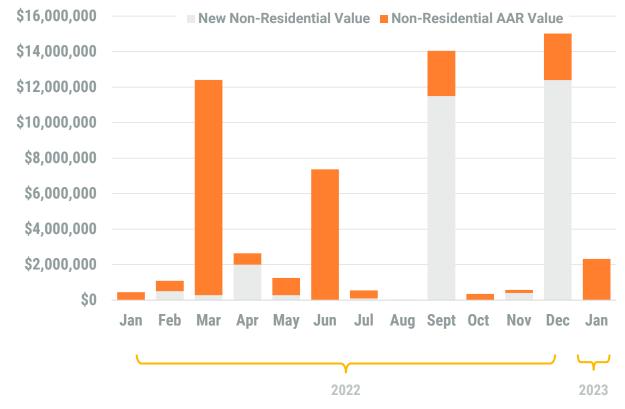

### Exhibit 2: Non-Residential Construction Permit Activity (13-Month)

\*Chart excludes Baltimore County from 2022 regional totals. Due to a change in software at Baltimore County, permit information was not available.\*

As of Aug 2020, Queen Anne's County is included in the Regional BPDS

Source: BPDS at the Baltimore Metropolitan Council

Month/Year

ANNE ARUNDEL COUNTY BALTIMORE CITY HARFORD COUNTY BALTIMORE COUNTY CARROLL COUNTY HOWARD COUNTY OUEEN ANNE'S COUNTY