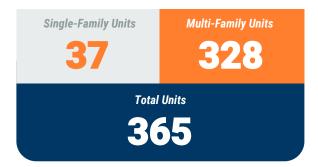

nuary, 2023

**Carroll County** 

Residential Construction Overview

### **MONTHLY UNIT TOTAL**



#### YEAR-TO-DATE UNIT TOTAL







Value of Permits

## **Building Activity Report**

January, 2023

**Carroll County** 

Non-Residential Construction Overview



## Exhibit 2: Non-Residential Construction Permit Activity (13-Month)



<sup>\*</sup> Annapolis data are included in Anne Arundel totals \*\* AAR data is tabulated for permits valued over \$10,000.

Source: BPDS at the Baltimore Metropolitan Council

Note: Residential units in mixed-use permits are included in residential unit totals.

Value of Mixed-Use cannot be apportioned and are not included in Non-Residential Value totals.



January, 2023

**Harford County** 

Residential Construction Overview

#### **MONTHLY UNIT TOTAL**



### YEAR-TO-DATE UNIT TOTAL







January, 2023

**Harford County** 

Non-Residential Construction Overview



## Exhibit 2: Non-Residential Construction Permit Activity (13-Month)



<sup>\*</sup> Annapolis data are included in Anne Arundel totals

Source: BPDS at the Baltimore Metropolitan Council

Month/Year

<sup>\*\*</sup> AAR data is tabulated for permits valued over \$10,000.

Note: Residential units in mixed-use permits are included in residential unit totals. Value of Mixed-Use cannot be apportioned and are not included in Non-Residential Value totals.



January, 2023

**Howard County** 

Residential Construction Overview

#### **MONTHLY UNIT TOTAL**



### **YEAR-TO-DATE UNIT TOTAL**







January, 2023

**Howard County** 

Non-Residential Construction Overview



### Exhibi