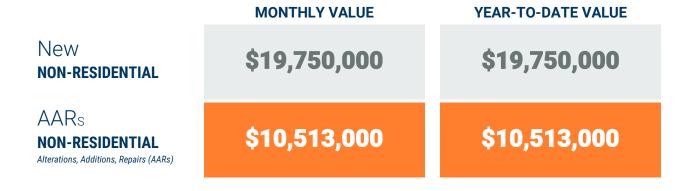

#### **MONTHLY UNIT TOTAL**

### **YEAR-TO-DATE UNIT TOTAL**

January, 2023

**Howard County** 

Non-Residential Construction Overview

### **Table 1b. Non-Residential Construction Activity**

|                                           | Num             | ber of AAR F                                                                                          | Permits** |           |                 | e of New No<br>Construction<br>(thousands o | n Activity  | ial              | Value of Additions,<br>Alterations and Repairs<br>(thousands of dollars) |                    |             |                    |
|-------------------------------------------|-----------------|-------------------------------------------------------------------------------------------------------|-----------|-----------|-----------------|---------------------------------------------|-------------|------------------|--------------------------------------------------------------------------|--------------------|-------------|--------------------|
|                                           | January<br>2022 | January         January         YTD         YTD           2022         2023         2022         2023 |           |           | January<br>2022 | January<br>2023                             | YTD<br>2022 | YTD<br>2023      | January<br>2022                                                          | January<br>2023    | YTD<br>2022 | YTD<br>2023        |
| Anne Arundel                              | 107             | 76                                                                                                    | 107       | 76        | 6,130           | 8,369                                       | 6,130       | 8,369            | 10,706                                                                   | 16,639             | 10,706      | 16,639             |
| Annapolis*                                | (18)            | (13)                                                                                                  | (18)      | (13)      | -               | -                                           |             | -                | (1,216)                                                                  | (3,694)            | (1,216)     | (3,694)            |
| Baltimore City                            | 52              | 48                                                                                                    | 52        | 48        | 18              | -                                           | 18          | -                | 37,942                                                                   | 21,171             | 37,942      | 21,171             |
| Baltimore                                 | -               | 65                                                                                                    | -         | 65        | -               | 13,020                                      | -           | 13,020           | -                                                                        | 3,346              | -           | 3,346              |
| Carroll                                   | 14              | 11                                                                                                    | 14        | 11        | -               | 456                                         | -           | 456              | 9,214                                                                    | 3,641              | 9,214       | 3,641              |
| Harford                                   | 19              | 7                                                                                                     | 19        | 7         | -               | -                                           | -           | -                | 450                                                                      | 2,325              | 450         | 2,325              |
| Howard                                    | 44              | 36                                                                                                    | 44        | 36        | -               | 19,750                                      | -           | 19,750           | 24,391                                                                   | 10,513             | 24,391      | 10,513             |
| Queen Annes                               | 6               | 4                                                                                                     | 6         | 4         | -               | -                                           | -           | -                | 231                                                                      | 254                | 231         | 254                |
| Region                                    | 242             | 247                                                                                                   | 242       | 247       | 6,148           | 41,595                                      | 6,148       | 41,595           | 82,934                                                                   | 57,889             | 82,934      | 57,889             |
| Regional Change 2022-2023<br>As a Percent |                 | 5<br>2.1%                                                                                             |           | 5<br>2.1% |                 | 35,447<br>576.6%                            |             | 35,447<br>576.6% |                                                                          | (25,045)<br>-30.2% |             | (25,045)<br>-30.2% |