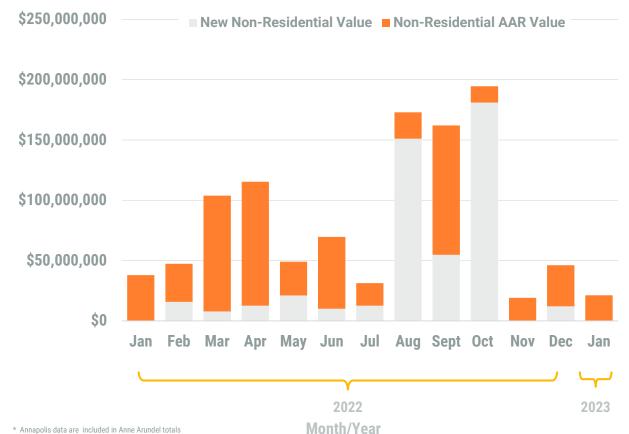

## Exhibit 2: Non-Residential Construction Permit Activity (13-Month)

<sup>\*</sup> Annapolis data are included in Anne Arundel totals

<sup>\*\*</sup> AAR data is tabulated for permits valued over \$10,000. Note: Residential units in mixed-use permits are included in residential unit totals.

Value of Mixed-Use cannot be apportioned and are not included in Non-Residential Value totals.

Source: BPDS at the Baltimore Metropolitan Council

January, 2023

**Baltimore County** 

Residential Construction Overview