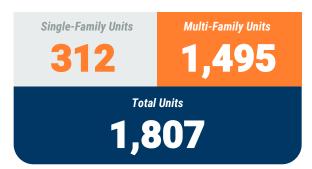

#### **MONTHLY UNIT TOTAL**

#### YEAR-TO-DATE UNIT TOTAL

### **Table 1a. Residential Construction Activity**

|                           | S               | ingle-Fami      | ly Units    |             |                 | Multi-Fami      | ly Units    |             | Total Units     |                 |             |             |  |
|---------------------------|-----------------|-----------------|-------------|-------------|-----------------|-----------------|-------------|-------------|-----------------|-----------------|-------------|-------------|--|
|                           | January<br>2022 | January<br>2023 | YTD<br>2022 | YTD<br>2023 | January<br>2022 | January<br>2023 | YTD<br>2022 | YTD<br>2023 | January<br>2022 | January<br>2023 | YTD<br>2022 | YTD<br>2023 |  |
| Anne Arundel              | 153             | 92              | 153         | 92          | 258             | 53              | 258         | 53          | 411             | 145             | 411         | 145         |  |
| Annapolis*                | (2)             | (5)             | (2)         | (5)         | -               | -               | -           | -           | (2)             | (5)             | (2)         | (5)         |  |
| Baltimore City            | 23              | 21              | 23          | 21          | -               | 825             | -           | 825         | 23              | 846             | 23          | 846         |  |
| Baltimore                 | -               | 73              | -           | 73          | -               | 100             | -           | -           | -               | 73              | -           | 73          |  |
| Carroll                   | 51              | 9               | 51          | 9           | -               | 100             | -           | -           | 51              |                 | 51          | 9           |  |
| Harford                   | 41              | 37              | 41          | 37          | -               | 328             | -           | 328         | 41              | 365             | 41          | 365         |  |
| Howard                    | 37              | 61              | 37          | 61          | -               | 155             | -           | 155         | 37              | 216             | 37          | 216         |  |
| Queen Annes               | 27              | 19              | 27          | 19          | -               | 134             | -           | 134         | 27              | 153             | 27          | 153         |  |
| Region                    | 332             | 312             | 332         | 312         | 258             | 1,495           | 258         | 1,495       | 590             | 1,807           | 590         | 1,807       |  |
| Regional Change 2022-2023 |                 | (20)            |             | (20)        |                 | 1,237           |             | 1,237       |                 | 1,217           |             | 1,217       |  |
| As a Percent              |                 | -6.0%           |             | -6.0%       |                 | 479.5%          |             | 479.5%      |                 | 206.3%          |             | 206.3%      |  |