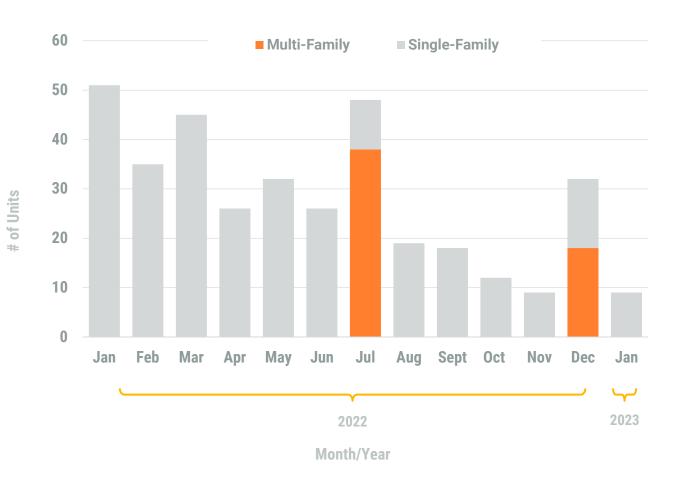

### Exhibit 1: New Residential Unit Permit Activity (13-Month)

\*Chart excludes data in 2022. Due to a change in software at Baltimore County, permit information was not available.\*

80 Single-Family

January, 2023