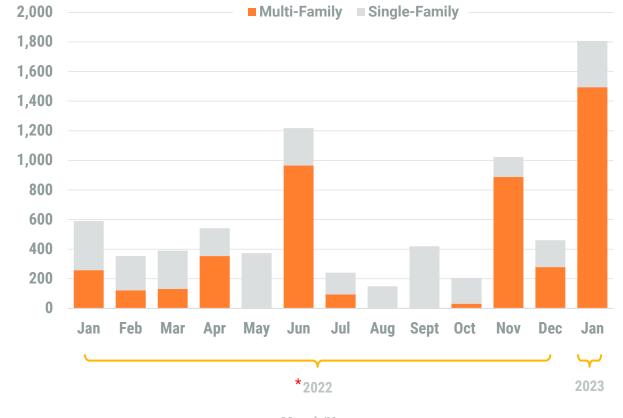

### Exhibit 1: New Residential Unit Permit Activity (13-Month)

\*Chart excludes Baltimore County from 2022 regional totals. Due to a change in software at Baltimore County, permit information was not available .\*

Month/Year

January, 2023 Region

### **Table 1a. Residential Construction Activity**

|                           | S               | ingle-Fami      | ly Units    |             |                 | Multi-Fami      | ly Units    |             | Total Units     |                 |             |             |  |
|---------------------------|-----------------|-----------------|-------------|-------------|-----------------|-----------------|-------------|-------------|-----------------|-----------------|-------------|-------------|--|
|                           | January<br>2022 | January<br>2023 | YTD<br>2022 | YTD<br>2023 | January<br>2022 | January<br>2023 | YTD<br>2022 | YTD<br>2023 | January<br>2022 | January<br>2023 | YTD<br>2022 | YTD<br>2023 |  |
| Anne Arundel              | 153             | 92              | 153         | 92          | 258             | 53              | 258         | 53          | 411             | 145             | 411         | 145         |  |
| Annapolis*                | (2)             | (5)             | (2)         | (5)         | -               | -               | -           | -           | (2)             | (5)             | (2)         | (5)         |  |
| Baltimore City            | 23              | 21              | 23          | 21          | -               | 825             | -           | 825         | 23              | 846             | 23          | 846         |  |
| Baltimore                 | -               | 73              | -           | 73          | -               | 100             | -           | -           | -               | 73              | -           | 73          |  |
| Carroll                   | 51              | 9               | 51          | 9           | -               | 100             | -           | -           | 51              |                 | 51          | 9           |  |
| Harford                   | 41              | 37              | 41          | 37          | -               | 328             | -           | 328         | 41              | 365             | 41          | 365         |  |
| Howard                    | 37              | 61              | 37          | 61          | -               | 155             | -           | 155         | 37              | 216             | 37          | 216         |  |
| Queen Annes               | 27              | 19              | 27          | 19          | -               | 134             | -           | 134         | 27              | 153             | 27          | 153         |  |
| Region                    | 332             | 312             | 332         | 312         | 258             | 1,495           | 258         | 1,495       | 590             | 1,807           | 590         | 1,807       |  |
| Regional Change 2022-2023 |                 | (20)            |             | (20)        |                 | 1,237           |             | 1,237       |                 | 1,217           |             | 1,217       |  |
| As a Percent              |                 | -6.0%           |             | -6.0%       |                 | 479.5%          |             | 479.5%      |                 | 206.3%          |             | 206.3%      |  |