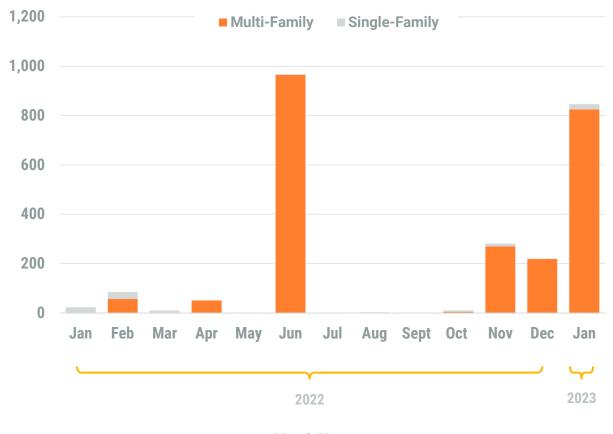

### Exhibit 1: New Residential Unit Permit Activity (13-Month)

\*Chart excludes Baltimore County from 2022 regional totals. Due to a change in software at Baltimore County, permit information was not available .\*