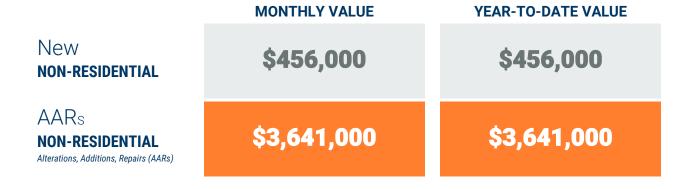

## **Building Activity Report**

January, 2023

**Carroll County** 

Non-Residential Construction Overview

## Exhibit 2: Non-Residential Construction Permit Activity (13-Month)

<sup>\*</sup> Annapolis data are included in Anne Arundel totals \*\* AAR data is tabulated for permits valued over \$10,000.

Source: BPDS at the Baltimore Metropolitan Council