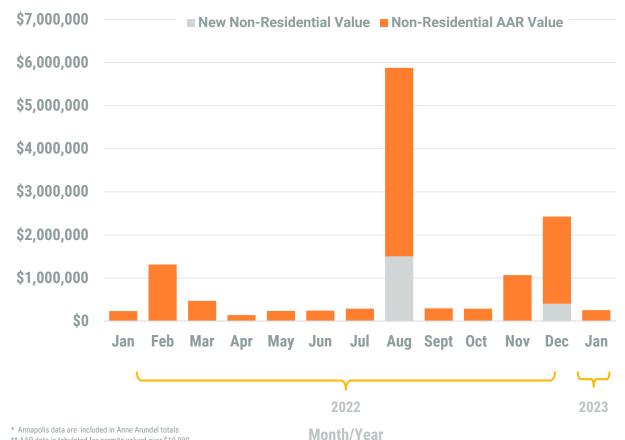

## Exhibit 2: Non-Residential Construction Permit Activity (13-Month)

<sup>\*</sup> Annapolis data are included in Anne Arundel totals \*\* AAR data is tabulated for permits valued over \$10,000.

Value of Mixed-Use cannot be apportioned and are not included in Non-Residential Value totals. Source: BPDS at the Baltimore Metropolitan Council

Note: Residential units in mixed-use permits are included in residential unit totals.