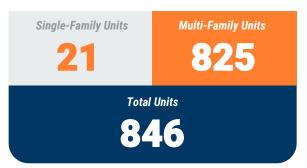

be apportioned and are not included in Non-Residential Value totals.



January, 2023

Anne Arundel County

Residential Construction Overview

#### **MONTHLY UNIT TOTAL**



### YEAR-TO-DATE UNIT TOTAL







January, 2023

Anne Arundel County

Non-Residential Construction Overview



## Exhibit 2: Non-Residential Construction Permit Activity (13-Month)



Source: BPDS at the Baltimore Metropolitan Council

<sup>\*\*</sup> AAR data is tabulated for permits valued over \$10,000. Note: Residential units in mixed-use permits are included in residential unit totals.

Value of Mixed-Use cannot be apportioned and are not included in Non-Residential Value totals.



January, 2023

**Baltimore City** 

Residential Construction Overview

#### **MONTHLY UNIT TOTAL**



### YEAR-TO-DATE UNIT TOTAL







Value of Permits

## **Building Activity Report**

January, 2023

**Baltimore City** 

Non-Residential Construction Overview



## Exhibit 2: Non-Residential Construction Permit Activity (13-Month)



<sup>\*</sup> Annapolis data are included in Anne Arundel totals

<sup>\*\*</sup> AAR data is tabulated for permits valued over \$10,000. Note: Residential units in mixed-use permits are included in residential unit totals.

Value of Mixed-Use cannot be apportioned and are not included in Non-Residential Value totals.

Source: BPDS at the Baltimore Metropolitan Council



January, 2023

**Baltimore County** 

Residential Construction Overview

#### **MONTHLY UNIT TOTAL**



### YEAR-TO-DATE UNIT TOTAL



### Exhibit 1: New Residential Unit Permit Activity (13-Month)

\*Chart excludes da