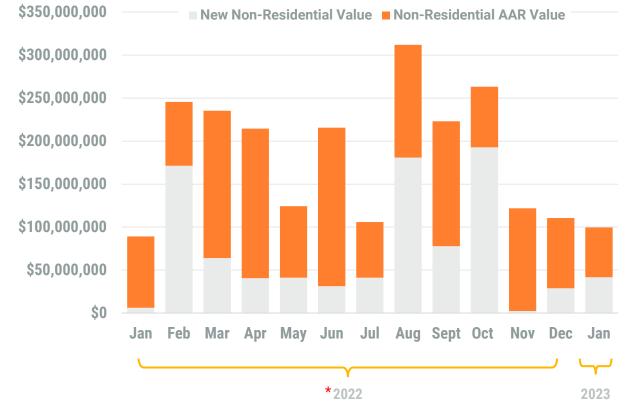

### Exhibit 2: Non-Residential Construction Permit Activity (13-Month)

\*Chart excludes Baltimore County from 2022 regional totals. Due to a change in software at Baltimore County, permit information was not available.\*

As of Aug 2020, Queen Anne's County is included in the Regional BPDS

Source: BPDS at the Baltimore Metropolitan Council

Month/Year

ANNE ARUNDEL COUNTY BALTIMORE CITY HARFORD COUNTY BALTIMORE COUNTY CARROLL COUNTY HOWARD COUNTY OUEEN ANNE'S COUNTY

Value of Mixed-Use cannot be apportioned and are not included in Non-Residential Value totals.

January, 2023

Anne Arundel County

Residential Construction Overview