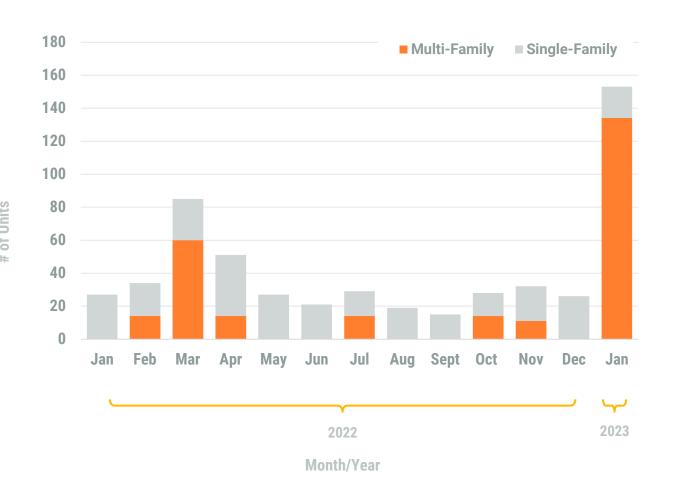

January, 2023

Queen Anne's County

Residential Construction Overview

#### **MONTHLY UNIT TOTAL**

### YEAR-TO-DATE UNIT TOTAL

January, 2023

Queen Anne's County

Non-Residential Construction Overview

## Exhibit 2: Non-Residential Construction Permit Activity (13-Month)

<sup>\*</sup> Annapolis data are included in Anne Arundel totals \*\* AAR data is tabulated for permits valued over \$10,000.

Value of Mixed-Use cannot be apportioned and are not included in Non-Residential Value totals. Source: BPDS at the Baltimore Metropolitan Council