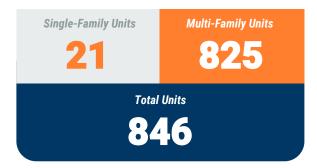

als.

Value of Mixed-Use cannot be apportioned and are not included in Non-Residential Value totals.



January, 2023

Anne Arundel County

Residential Construction Overview

#### **MONTHLY UNIT TOTAL**



### YEAR-TO-DATE UNIT TOTAL







January, 2023

Anne Arundel County

Non-Residential Construction Overview



## Exhibit 2: Non-Residential Construction Permit Activity (13-Month)



Source: BPDS at the Baltimore Metropolitan Council

<sup>\*\*</sup> AAR data is tabulated for permits valued over \$10,000. Note: Residential units in mixed-use permits are included in residential unit totals.

Value of Mixed-Use cannot be apportioned and are not included in Non-Residential Value totals.



January, 2023

**Baltimore City** 

Residential Construction Overview

#### **MONTHLY UNIT TOTAL**



### YEAR-TO-DATE UNIT TOTAL







Value of Permits

## **Building Activity Report**

January, 2023

**Baltimore City** 

Non-Residential Construction Overview



## Exhibit 2: Non-Residential Construction Permit Activity (13-Month)



<sup>\*</sup> Annapolis data are included in Anne Arundel totals

<sup>\*\*</sup> AAR data is tabulated for permits valued over \$10,000. Note: Residential units in mixed-use permits are included in residential unit totals.

Value of Mixed-Use cannot be apportioned and are not included in Non-Residential Value totals.

Source: BPDS at the Baltimore Metropolitan Council



January, 2023

**Baltimore County** 

Residential Construction Overview

#### **MONTHLY UNIT TOTAL**



### YEAR-TO-DATE UNIT TOTAL



### Exhibit 1: New Residential Unit Permit Activity