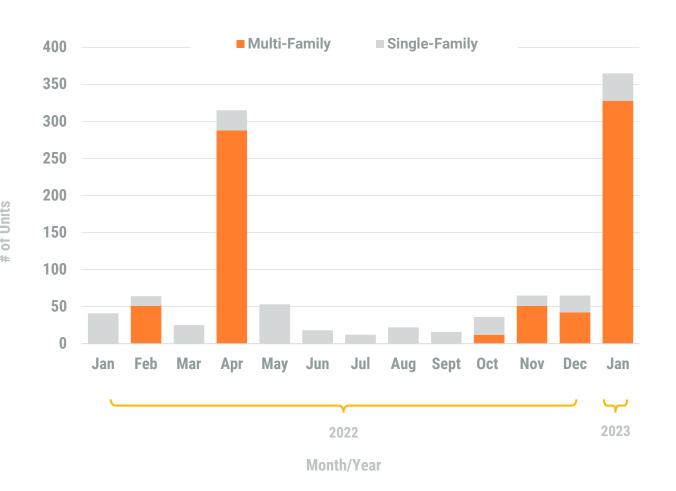

### Exhibit 1: New Residential Unit Permit Activity (13-Month)

\*Chart excludes Baltimore County from 2022 regional totals. Due to a change in software at Baltimore County, permit information was not available .\*