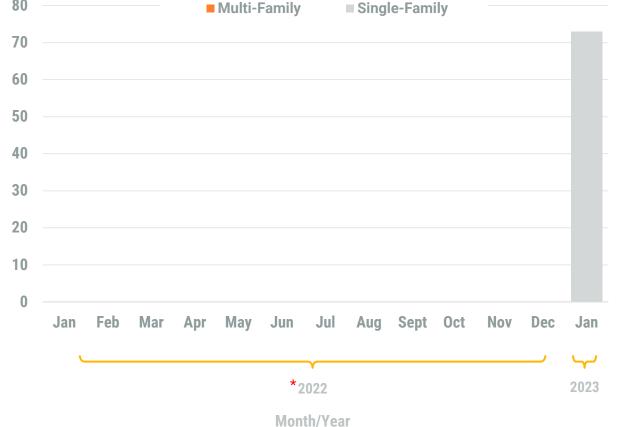

### Exhibit 1: New Residential Unit Permit Activity (13-Month)

\*Chart excludes data in 2022. Due to a change in software at Baltimore County, permit information was not available.\*

80 Single-Family

January, 2023

### **Table 1a. Residential Construction Activity**

|                           | S               | ingle-Fami      | ly Units    |             |                 | Multi-Fami      | ly Units    |             | Total Units     |                 |             |             |  |
|---------------------------|-----------------|-----------------|-------------|-------------|-----------------|-----------------|-------------|-------------|-----------------|-----------------|-------------|-------------|--|
|                           | January<br>2022 | January<br>2023 | YTD<br>2022 | YTD<br>2023 | January<br>2022 | January<br>2023 | YTD<br>2022 | YTD<br>2023 | January<br>2022 | January<br>2023 | YTD<br>2022 | YTD<br>2023 |  |
| Anne Arundel              | 153             | 92              | 153         | 92          | 258             | 53              | 258         | 53          | 411             | 145             | 411         | 145         |  |
| Annapolis*                | (2)             | (5)             | (2)         | (5)         | -               | -               | -           | -           | (2)             | (5)             | (2)         | (5)         |  |
| Baltimore City            | 23              | 21              | 23          | 21          | -               | 825             | -           | 825         | 23              | 846             | 23          | 846         |  |
| Baltimore                 | -               | 73              | -           | 73          | -               | 100             | -           | -           | -               | 73              | -           | 73          |  |
| Carroll                   | 51              | 9               | 51          | 9           | -               | 100             | -           | -           | 51              |                 | 51          | 9           |  |
| Harford                   | 41              | 37              | 41          | 37          | -               | 328             | -           | 328         | 41              | 365             | 41          | 365         |  |
| Howard                    | 37              | 61              | 37          | 61          | -               | 155             | -           | 155         | 37              | 216             | 37          | 216         |  |
| Queen Annes               | 27              | 19              | 27          | 19          | -               | 134             | -           | 134         | 27              | 153             | 27          | 153         |  |
| Region                    | 332             | 312             | 332         | 312         | 258             | 1,495           | 258         | 1,495       | 590             | 1,807           | 590         | 1,807       |  |
| Regional Change 2022-2023 |                 | (20)            |             | (20)        |                 | 1,237           |             | 1,237       |                 | 1,217           |             | 1,217       |  |
| As a Percent              |                 | -6.0%           |             | -6.0%       |                 | 479.5%          |             | 479.5%      |                 | 206.3%          |             | 206.3%      |  |