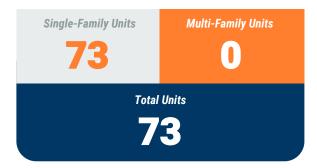

### Exhibit 1: New Residential Unit Permit Activity (13-Month)

\*Chart excludes data in 2022. Due to a change in software at Baltimore County, permit information was not available.\*

80 Single-Family

January, 2023