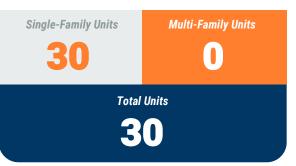

#### Residential Construction Overview

#### **Table 1a. Residential Construction Activity**

|                                           |                 | Single-Family   | Units       |             |                 | Multi-Family Units |             |                |                 | Total Units     |             |               |  |
|-------------------------------------------|-----------------|-----------------|-------------|-------------|-----------------|--------------------|-------------|----------------|-----------------|-----------------|-------------|---------------|--|
|                                           | January<br>2020 | January<br>2021 | YTD<br>2020 | YTD<br>2021 | January<br>2020 | January<br>2021    | YTD<br>2020 | YTD<br>2021    | January<br>2020 | January<br>2021 | YTD<br>2020 | YTD<br>2021   |  |
| Anne Arundel                              | 182             | 119             | 182         | 119         | -               | -                  | -           | -              | 182             | 119             | 182         | 119           |  |
| Annapolis*                                | (1)             | (5)             | (1)         | (5)         | -               | -                  | -           | -              | (1)             | (5)             | (1)         | (5)           |  |
| Baltimore City                            | -               | 2               | -           | 2           | 107             | -                  | 107         | -              | 107             | 2               | 107         | 2             |  |
| Baltimore                                 | 63              | 128             | 63          | 128         | -               | 10                 | -           | 10             | 63              | 138             | 63          | 138           |  |
| Carroll                                   | 17              | 55              | 17          | 55          | -               | -                  | -           | -              | 17              | 55              | 17          | 55            |  |
| Harford                                   | 64              | 53              | 64          | 53          | -               | -                  | -           | -              | 64              | 53              | 64          | 53            |  |
| Howard                                    | 50              | 73              | 50          | 73          | -               | -                  | -           | -              | 50              | 73              | 50          | 73            |  |
| Queen Annes                               | 5               | 30              | 5           | 30          | -               | -                  | -           | -              | 5               | 30              | 5           | 30            |  |
| Region                                    | 381             | 460             | 381         | 460         | 107             | 10                 | 107         | 10             | 488             | 470             | 488         | 470           |  |
| Regional Change 2020-2021<br>As a Percent |                 | 79<br>20.7%     |             | 79<br>20.7% |                 | (97)<br>-90.7%     |             | (97)<br>-90.7% |                 | (18)<br>-3.7%   |             | (18)<br>-3.7% |  |