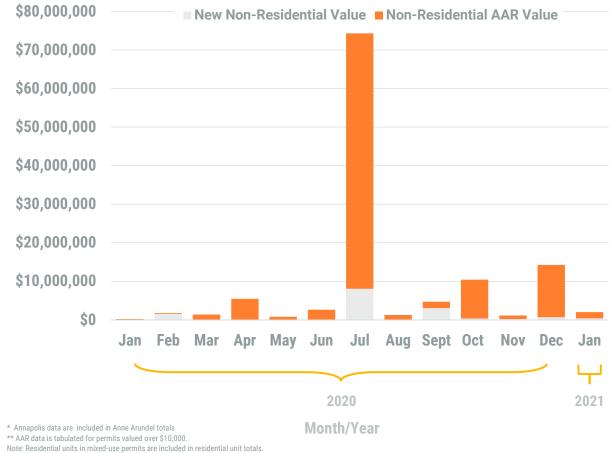

Exhibit 2: Non-Residential Construction Permit Activity (13-Month)

Note: Residential units in mixed-use permits are included in residential unit totals. Value of Mixed-Use cannot be apportioned and are not included in Non-Residential Value totals. Source: BPDS at the Baltimore Metropolitan Council

#### Table 1b. Non-Residential Construction Activity

|                                           | Number of AAR Permits** |                 |             |                 | Value of New Non-Residential<br>Construction Activity<br>(thousands of dollars) |                   |             |                   | Value of Additions,<br>Alterations and Repairs<br>(thousands of dollars) |                    |             |                    |
|-------------------------------------------|-------------------------|-----------------|-------------|-----------------|---------------------------------------------------------------------------------|-------------------|-------------|-------------------|--------------------------------------------------------------------------|--------------------|-------------|--------------------|
|                                           | January<br>2020         | January<br>2021 | YTD<br>2020 | YTD<br>2021     | January<br>2020                                                                 | January<br>2021   | YTD<br>2020 | YTD<br>2021       | January<br>2020                                                          | January<br>2021    | YTD<br>2020 | YTE<br>2021        |
| Anne Arundel                              | 139                     | 86              | 139         | 86              | 500                                                                             | 850               | 500         | 850               | 19,514                                                                   | 45,838             | 19,514      | 45,838             |
| Annapolis*                                | (29)                    | (13)            | (29)        | (13)            | -                                                                               | -                 | -           | -                 | (2,112)                                                                  | (2,834)            | (2,112)     | (2,834)            |
| Baltimore City                            | 75                      | 65              | 75          | 65              | -                                                                               | -                 | -           | -                 | 25,803                                                                   | 32,747             | 25,803      | 32,747             |
| Baltimore                                 | 133                     | 68              | 133         | 68              | 46,945                                                                          | 249,698           | 46,945      | 249,698           | 87,825                                                                   | 22,105             | 87,825      | 22,105             |
| Carroll                                   | 2                       | 16              | 2           | 16              | -                                                                               | 399               | -           | 399               | 222                                                                      | 1,608              | 222         | 1,608              |
| Harford                                   | 1                       | 3               | 1           | 3               | -                                                                               | -                 | -           | -                 | 28                                                                       | 70                 | 28          | 70                 |
| Howard                                    | 36                      | 37              | 36          | 37              | 6,000                                                                           | 200               | 6,000       | 200               | 29,325                                                                   | 40,051             | 29,325      | 40,051             |
| Queen Annes                               | 3                       | 7               | 3           | 7               | 500                                                                             | 50                | 500         | 50                | 187                                                                      | 345                | 187         | 345                |
| Region                                    | 389                     | 282             | 389         | 282             | 53,945                                                                          | 251,197           | 53,945      | 251,197           | 162,904                                                                  | 142,764            | 162,904     | 142,764            |
| Regional Change 2020-2021<br>As a Percent |                         | (107)<br>-27.5% |             | (107)<br>-27.5% |                                                                                 | 197,252<br>365.7% |             | 197,252<br>365.7% |                                                                          | (20,140)<br>-12.4% |             | (20,140)<br>-12.4% |