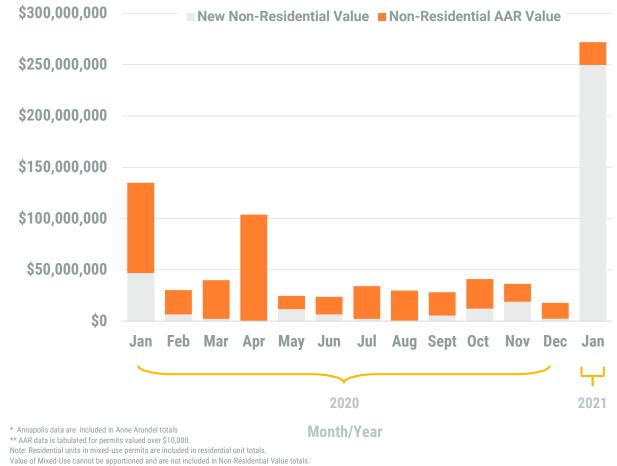

Exhibit 2: Non-Residential Construction Permit Activity (13-Month)

Note: Residential units in mixed-use permits are included in residential unit totals. Value of Mixed-Use cannot be apportioned and are not included in Non-Residential Value totals. Source: BPDS at the Baltimore Metropolitan Council

#### Table 1b. Non-Residential Construction Activity

|                                           | Number of AAR Permits** |                 |             |                 | Value of New Non-Residential<br>Construction Activity<br>(thousands of dollars) |                   |             |                   | Value of Additions,<br>Alterations and Repairs<br>(thousands of dollars) |                    |             |                    |
|-------------------------------------------|-------------------------|-----------------|-------------|-----------------|---------------------------------------------------------------------------------|-------------------|-------------|-------------------|--------------------------------------------------------------------------|--------------------|-------------|--------------------|
|                                           | January<br>2020         | January<br>2021 | YTD<br>2020 | YTD<br>2021     | January<br>2020                                                                 | January<br>2021   | YTD<br>2020 | YTD<br>2021       | January<br>2020                                                          | January<br>2021    | YTD<br>2020 | YTE<br>2021        |
| Anne Arundel                              | 139                     | 86              | 139         | 86              | 500                                                                             | 850               | 500         | 850               | 19,514                                                                   | 45,838             | 19,514      | 45,838             |
| Annapolis*                                | (29)                    | (13)            | (29)        | (13)            | -                                                                               | -                 | -           | -                 | (2,112)                                                                  | (2,834)            | (2,112)     | (2,834)            |
| Baltimore City                            | 75                      | 65              | 75          | 65              | -                                                                               | -                 | -           | -                 | 25,803                                                                   | 32,747             | 25,803      | 32,747             |
| Baltimore                                 | 133                     | 68              | 133         | 68              | 46,945                                                                          | 249,698           | 46,945      | 249,698           | 87,825                                                                   | 22,105             | 87,825      | 22,105             |
| Carroll                                   | 2                       | 16              | 2           | 16              | -                                                                               | 399               | -           | 399               | 222                                                                      | 1,608              | 222         | 1,608              |
| Harford                                   | 1                       | 3               | 1           | 3               | -                                                                               | -                 | -           | -                 | 28                                                                       | 70                 | 28          | 70                 |
| Howard                                    | 36                      | 37              | 36          | 37              | 6,000                                                                           | 200               | 6,000       | 200               | 29,325                                                                   | 40,051             | 29,325      | 40,051             |
| Queen Annes                               | 3                       | 7               | 3           | 7               | 500                                                                             | 50                | 500         | 50                | 187                                                                      | 345                | 187         | 345                |
| Region                                    | 389                     | 282             | 389         | 282             | 53,945                                                                          | 251,197           | 53,945      | 251,197           | 162,904                                                                  | 142,764            | 162,904     | 142,764            |
| Regional Change 2020-2021<br>As a Percent |                         | (107)<br>-27.5% |             | (107)<br>-27.5% |                                                                                 | 197,252<br>365.7% |             | 197,252<br>365.7% |                                                                          | (20,140)<br>-12.4% |             | (20,140)<br>-12.4% |