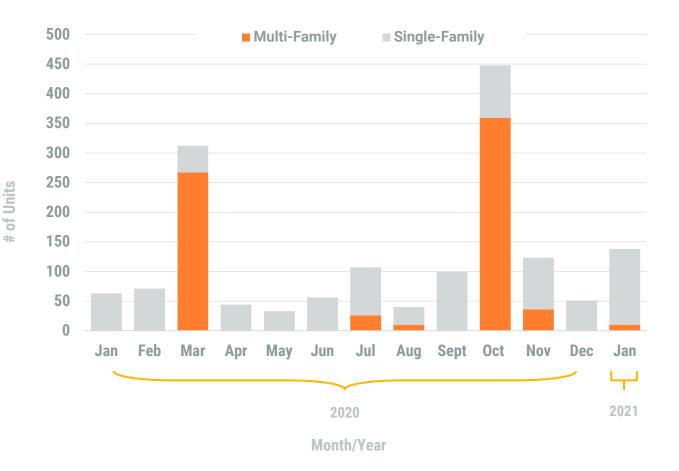

## Exhibit 1: New Residential Unit Permit Activity (13-Month)

# of Units

Region