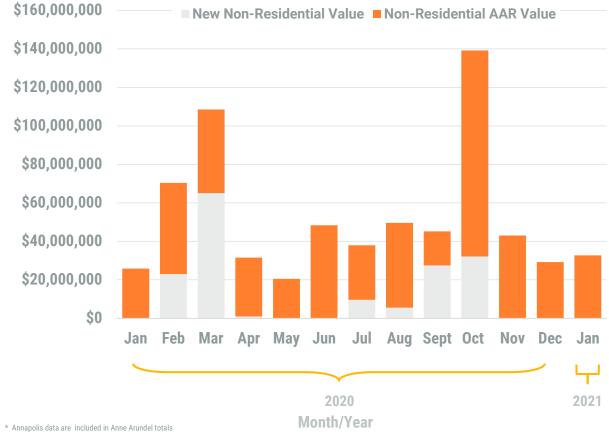

Exhibit 2: Non-Residential Construction Permit Activity (13-Month)

Note: Residential units in mixed-use permits are included in residential unit totals. Value of Mixed-Use cannot be apportioned and are not included in Non-Residential Value totals. Source: BPDS at the Baltimore Metropolitan Council