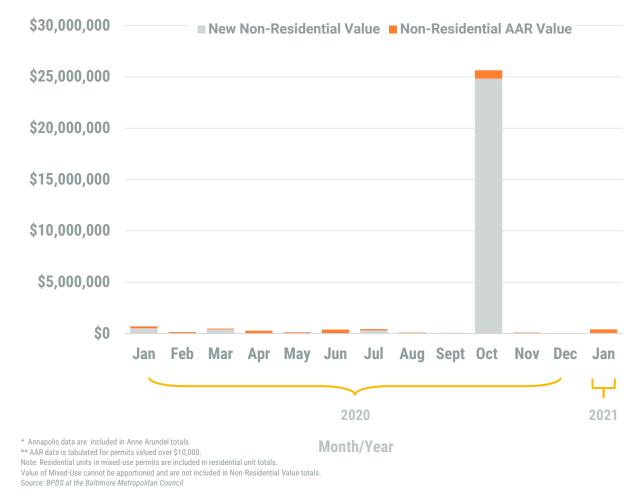

Exhibit 2: Non-Residential Construction Permit Activity (13-Month)

Note: Residential units in mixed-use permits are included in residential unit totals. Value of Mixed-Use cannot be apportioned and are not included in Non-Residential Value totals. Source: BPDS at the Baltimore Metropolitan Council

#### Table 1b. Non-Residential Construction Activity

|                                           | Number of AAR Permits** |                 |             |                 | Value of New Non-Residential<br>Construction Activity<br>(thousands of dollars) |                   |             |                   | Value of Additions,<br>Alterations and Repairs<br>(thousands of dollars) |                    |             |                    |
|-------------------------------------------|-------------------------|-----------------|-------------|-----------------|---------------------------------------------------------------------------------|-------------------|-------------|-------------------|--------------------------------------------------------------------------|--------------------|-------------|--------------------|
|                                           | January<br>2020         | January<br>2021 | YTD<br>2020 | YTD<br>2021     | January<br>2020                                                                 | January<br>2021   | YTD<br>2020 | YTD<br>2021       | January<br>2020                                                          | January<br>2021    | YTD<br>2020 | YTE<br>2021        |
| Anne Arundel                              | 139                     | 86              | 139         | 86              | 500                                                                             | 850               | 500         | 850               | 19,514                                                                   | 45,838             | 19,514      | 45,838             |
| Annapolis*                                | (29)                    | (13)            | (29)        | (13)            | -                                                                               | -                 | -           | -                 | (2,112)                                                                  | (2,834)            | (2,112)     | (2,834)            |
| Baltimore City                            | 75                      | 65              | 75          | 65              | -                                                                               | -                 | -           | -                 | 25,803                                                                   | 32,747             | 25,803      | 32,747             |
| Baltimore                                 | 133                     | 68              | 133         | 68              | 46,945                                                                          | 249,698           | 46,945      | 249,698           | 87,825                                                                   | 22,105             | 87,825      | 22,105             |
| Carroll                                   | 2                       | 16              | 2           | 16              | -                                                                               | 399               | -           | 399               | 222                                                                      | 1,608              | 222         | 1,608              |
| Harford                                   | 1                       | 3               | 1           | 3               | -                                                                               | -                 | -           | -                 | 28                                                                       | 70                 | 28          | 70                 |
| Howard                                    | 36                      | 37              | 36          | 37              | 6,000                                                                           | 200               | 6,000       | 200               | 29,325                                                                   | 40,051             | 29,325      | 40,051             |
| Queen Annes                               | 3                       | 7               | 3           | 7               | 500                                                                             | 50                | 500         | 50                | 187                                                                      | 345                | 187         | 345                |
| Region                                    | 389                     | 282             | 389         | 282             | 53,945                                                                          | 251,197           | 53,945      | 251,197           | 162,904                                                                  | 142,764            | 162,904     | 142,764            |
| Regional Change 2020-2021<br>As a Percent |                         | (107)<br>-27.5% |             | (107)<br>-27.5% |                                                                                 | 197,252<br>365.7% |             | 197,252<br>365.7% |                                                                          | (20,140)<br>-12.4% |             | (20,140)<br>-12.4% |