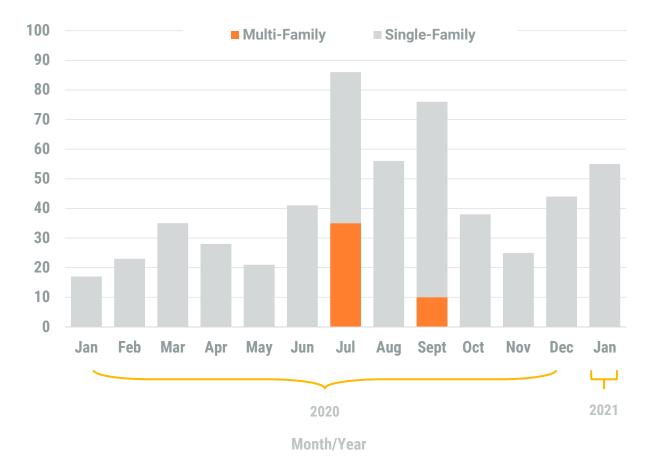

## Exhibit 1: New Residential Unit Permit Activity (13-Month)

#### **Table 1a. Residential Construction Activity**

|                                           |                 | Single-Family   | Units       |             |                 | Multi-Family Units |             |                |                 | Total Units     |             |               |  |
|-------------------------------------------|-----------------|-----------------|-------------|-------------|-----------------|--------------------|-------------|----------------|-----------------|-----------------|-------------|---------------|--|
|                                           | January<br>2020 | January<br>2021 | YTD<br>2020 | YTD<br>2021 | January<br>2020 | January<br>2021    | YTD<br>2020 | YTD<br>2021    | January<br>2020 | January<br>2021 | YTD<br>2020 | YTD<br>2021   |  |
| Anne Arundel                              | 182             | 119             | 182         | 119         | -               | -                  | -           | -              | 182             | 119             | 182         | 119           |  |
| Annapolis*                                | (1)             | (5)             | (1)         | (5)         | -               | -                  | -           | -              | (1)             | (5)             | (1)         | (5)           |  |
| Baltimore City                            | -               | 2               | -           | 2           | 107             | -                  | 107         | -              | 107             | 2               | 107         | 2             |  |
| Baltimore                                 | 63              | 128             | 63          | 128         | -               | 10                 | -           | 10             | 63              | 138             | 63          | 138           |  |
| Carroll                                   | 17              | 55              | 17          | 55          | -               | -                  | -           | -              | 17              | 55              | 17          | 55            |  |
| Harford                                   | 64              | 53              | 64          | 53          | -               | -                  | -           | -              | 64              | 53              | 64          | 53            |  |
| Howard                                    | 50              | 73              | 50          | 73          | -               | -                  | -           | -              | 50              | 73              | 50          | 73            |  |
| Queen Annes                               | 5               | 30              | 5           | 30          | -               | -                  | -           | -              | 5               | 30              | 5           | 30            |  |
| Region                                    | 381             | 460             | 381         | 460         | 107             | 10                 | 107         | 10             | 488             | 470             | 488         | 470           |  |
| Regional Change 2020-2021<br>As a Percent |                 | 79<br>20.7%     |             | 79<br>20.7% |                 | (97)<br>-90.7%     |             | (97)<br>-90.7% |                 | (18)<br>-3.7%   |             | (18)<br>-3.7% |  |