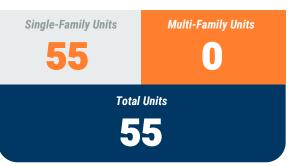

#### Residential Construction Overview

#### **Table 1a. Residential Construction Activity**

|                                           |                 | Single-Family   | Units       |             |                 | Multi-Family Units |             |                |                 | Total Units     |             |               |  |
|-------------------------------------------|-----------------|-----------------|-------------|-------------|-----------------|--------------------|-------------|----------------|-----------------|-----------------|-------------|---------------|--|
|                                           | January<br>2020 | January<br>2021 | YTD<br>2020 | YTD<br>2021 | January<br>2020 | January<br>2021    | YTD<br>2020 | YTD<br>2021    | January<br>2020 | January<br>2021 | YTD<br>2020 | YTD<br>2021   |  |
| Anne Arundel                              | 182             | 119             | 182         | 119         | -               | -                  | -           | -              | 182             | 119             | 182         | 119           |  |
| Annapolis*                                | (1)             | (5)             | (1)         | (5)         | -               | -                  | -           | -              | (1)             | (5)             | (1)         | (5)           |  |
| Baltimore City                            | -               | 2               | -           | 2           | 107             | -                  | 107         | -              | 107             | 2               | 107         | 2             |  |
| Baltimore                                 | 63              | 128             | 63          | 128         | -               | 10                 | -           | 10             | 63              | 138             | 63          | 138           |  |
| Carroll                                   | 17              | 55              | 17          | 55          | -               | -                  | -           | -              | 17              | 55              | 17          | 55            |  |
| Harford                                   | 64              | 53              | 64          | 53          | -               | -                  | -           | -              | 64              | 53              | 64          | 53            |  |
| Howard                                    | 50              | 73              | 50          | 73          | -               | -                  | -           | -              | 50              | 73              | 50          | 73            |  |
| Queen Annes                               | 5               | 30              | 5           | 30          | -               | -                  | -           | -              | 5               | 30              | 5           | 30            |  |
| Region                                    | 381             | 460             | 381         | 460         | 107             | 10                 | 107         | 10             | 488             | 470             | 488         | 470           |  |
| Regional Change 2020-2021<br>As a Percent |                 | 79<br>20.7%     |             | 79<br>20.7% |                 | (97)<br>-90.7%     |             | (97)<br>-90.7% |                 | (18)<br>-3.7%   |             | (18)<br>-3.7% |  |