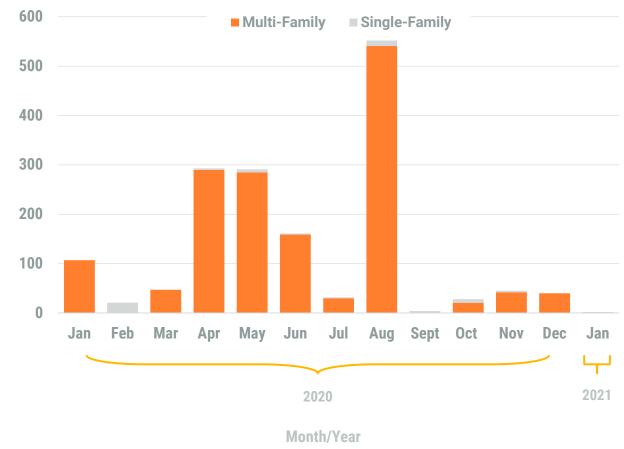

als. Source: BPDS at the Baltimore Metropolitan Council





## YEAR-TO-DATE UNIT TOTAL







|                                                                          | MONTHLY VALUE | YEAR-TO-DATE VALUE |  |  |  |  |
|--------------------------------------------------------------------------|---------------|--------------------|--|--|--|--|
| New<br>Non-residential                                                   | \$850,000     | \$850,000          |  |  |  |  |
| AARs<br><b>NON-RESIDENTIAL</b><br>Alterations, Additions, Repairs (AARs) | \$45,837,000  | \$45,837,000       |  |  |  |  |

Exhibit 2: Non-Residential Construction Permit Activity (13-Month)



Value of Mixed-Use cannot be apportioned and are not included in Non-Residential Value totals.





## YEAR-TO-DATE UNIT TOTAL









Exhibit 2: Non-Residential Construction Permit Activity (13-Month)



\*\* AAR data is tabulated for permits valued over \$10,000. Note: Residential units in mixed-use permits are included in residential unit totals.

Value of Mixed-Use cannot be apportioned and are not included in Non-Residential Value totals.





## YEAR-TO-DATE UNIT TOTAL







|                                                                          | MONTHLY VALUE | YEAR-TO-DATE VALUE |
|--------------------------------------------------------------------------|---------------|--------------------|
| New<br>Non-residential                                                   | \$249,698,000 | \$249,698,000      |
| AARs<br><b>NON-RESIDENTIAL</b><br>Alterations, Additions, Repairs (AARs) | \$22,105,000  | \$22,10