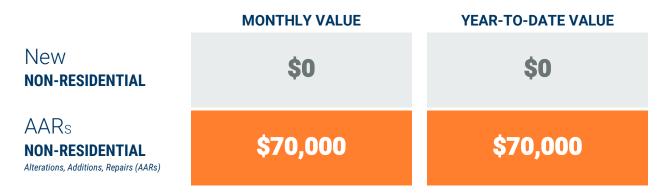

## Non-Residential Construction Overview

|                                                                          | MONTHLY VALUE | YEAR-TO-DATE VALUE |  |  |  |  |
|--------------------------------------------------------------------------|---------------|--------------------|--|--|--|--|
| New<br>Non-residential                                                   | \$251,197,000 | \$251,197,000      |  |  |  |  |
| AARs<br><b>NON-RESIDENTIAL</b><br>Alterations, Additions, Repairs (AARs) | \$142,763,000 | \$142,763,000      |  |  |  |  |

Exhibit 2: Non-Residential Construction Permit Activity (13-Month)

Note: Residential units in mixed-use permits are included in residential unit totals. Value of Mixed-Use cannot be apportioned and are not included in Non-Residential Value totals. Source: BPDS at the Baltimore Metropolitan Council