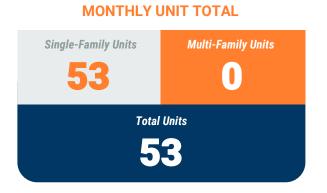

## YEAR-TO-DATE UNIT TOTAL

|                                                                          | MONTHLY VALUE | YEAR-TO-DATE VALUE |  |  |  |  |
|--------------------------------------------------------------------------|---------------|--------------------|--|--|--|--|
| New<br>Non-residential                                                   | \$850,000     | \$850,000          |  |  |  |  |
| AARs<br><b>NON-RESIDENTIAL</b><br>Alterations, Additions, Repairs (AARs) | \$45,837,000  | \$45,837,000       |  |  |  |  |

#### **Table 1a. Residential Construction Activity**

|                                           |                 | Single-Family   | Units       |             |                 | Multi-Family Units |             |                |                 | Total Units     |             |               |  |
|-------------------------------------------|-----------------|-----------------|-------------|-------------|-----------------|--------------------|-------------|----------------|-----------------|-----------------|-------------|---------------|--|
|                                           | January<br>2020 | January<br>2021 | YTD<br>2020 | YTD<br>2021 | January<br>2020 | January<br>2021    | YTD<br>2020 | YTD<br>2021    | January<br>2020 | January<br>2021 | YTD<br>2020 | YTD<br>2021   |  |
| Anne Arundel                              | 182             | 119             | 182         | 119         | -               | -                  | -           | -              | 182             | 119             | 182         | 119           |  |
| Annapolis*                                | (1)             | (5)             | (1)         | (5)         | -               | -                  | -           | -              | (1)             | (5)             | (1)         | (5)           |  |
| Baltimore City                            | -               | 2               | -           | 2           | 107             | -                  | 107         | -              | 107             | 2               | 107         | 2             |  |
| Baltimore                                 | 63              | 128             | 63          | 128         | -               | 10                 | -           | 10             | 63              | 138             | 63          | 138           |  |
| Carroll                                   | 17              | 55              | 17          | 55          | -               | -                  | -           | -              | 17              | 55              | 17          | 55            |  |
| Harford                                   | 64              | 53              | 64          | 53          | -               | -                  | -           | -              | 64              | 53              | 64          | 53            |  |
| Howard                                    | 50              | 73              | 50          | 73          | -               | -                  | -           | -              | 50              | 73              | 50          | 73            |  |
| Queen Annes                               | 5               | 30              | 5           | 30          | -               | -                  | -           | -              | 5               | 30              | 5           | 30            |  |
| Region                                    | 381             | 460             | 381         | 460         | 107             | 10                 | 107         | 10             | 488             | 470             | 488         | 470           |  |
| Regional Change 2020-2021<br>As a Percent |                 | 79<br>20.7%     |             | 79<br>20.7% |                 | (97)<br>-90.7%     |             | (97)<br>-90.7% |                 | (18)<br>-3.7%   |             | (18)<br>-3.7% |  |