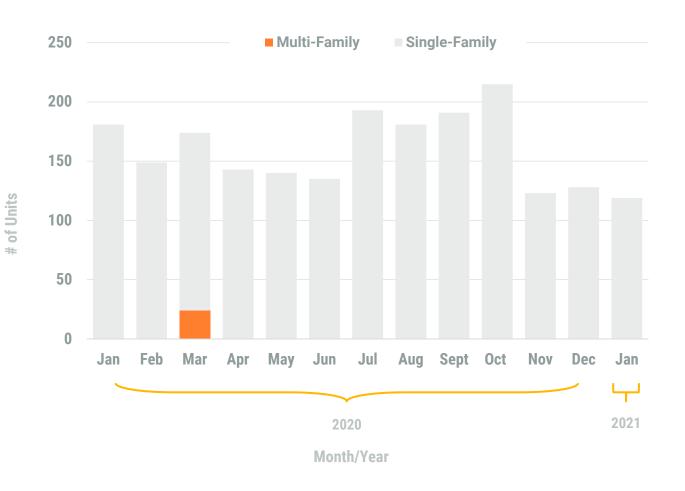

## Exhibit 1: New Residential Unit Permit Activity (13-Month)

#### **Table 1a. Residential Construction Activity**

|                                           |                 | Single-Family   | Units       |             |                 | Multi-Family Units |             |                |                 | Total Units     |             |               |  |
|-------------------------------------------|-----------------|-----------------|-------------|-------------|-----------------|--------------------|-------------|----------------|-----------------|-----------------|-------------|---------------|--|
|                                           | January<br>2020 | January<br>2021 | YTD<br>2020 | YTD<br>2021 | January<br>2020 | January<br>2021    | YTD<br>2020 | YTD<br>2021    | January<br>2020 | January<br>2021 | YTD<br>2020 | YTD<br>2021   |  |
| Anne Arundel                              | 182             | 119             | 182         | 119         | -               | -                  | -           | -              | 182             | 119             | 182         | 119           |  |
| Annapolis*                                | (1)             | (5)             | (1)         | (5)         | -               | -                  | -           | -              | (1)             | (5)             | (1)         | (5)           |  |
| Baltimore City                            | -               | 2               | -           | 2           | 107             | -                  | 107         | -              | 107             | 2               | 107         | 2             |  |
| Baltimore                                 | 63              | 128             | 63          | 128         | -               | 10                 | -           | 10             | 63              | 138             | 63          | 138           |  |
| Carroll                                   | 17              | 55              | 17          | 55          | -               | -                  | -           | -              | 17              | 55              | 17          | 55            |  |
| Harford                                   | 64              | 53              | 64          | 53          | -               | -                  | -           | -              | 64              | 53              | 64          | 53            |  |
| Howard                                    | 50              | 73              | 50          | 73          | -               | -                  | -           | -              | 50              | 73              | 50          | 73            |  |
| Queen Annes                               | 5               | 30              | 5           | 30          | -               | -                  | -           | -              | 5               | 30              | 5           | 30            |  |
| Region                                    | 381             | 460             | 381         | 460         | 107             | 10                 | 107         | 10             | 488             | 470             | 488         | 470           |  |
| Regional Change 2020-2021<br>As a Percent |                 | 79<br>20.7%     |             | 79<br>20.7% |                 | (97)<br>-90.7%     |             | (97)<br>-90.7% |                 | (18)<br>-3.7%   |             | (18)<br>-3.7% |  |