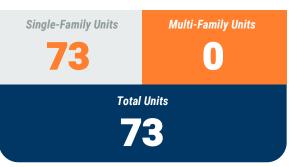

#### Residential Construction Overview

#### **Table 1a. Residential Construction Activity**

|                                           |                 | Single-Family   | Units       |             |                 | Multi-Family Units |             |                |                 | Total Units     |             |               |  |
|-------------------------------------------|-----------------|-----------------|-------------|-------------|-----------------|--------------------|-------------|----------------|-----------------|-----------------|-------------|---------------|--|
|                                           | January<br>2020 | January<br>2021 | YTD<br>2020 | YTD<br>2021 | January<br>2020 | January<br>2021    | YTD<br>2020 | YTD<br>2021    | January<br>2020 | January<br>2021 | YTD<br>2020 | YTD<br>2021   |  |
| Anne Arundel                              | 182             | 119             | 182         | 119         | -               | -                  | -           | -              | 182             | 119             | 182         | 119           |  |
| Annapolis*                                | (1)             | (5)             | (1)         | (5)         | -               | -                  | -           | -              | (1)             | (5)             | (1)         | (5)           |  |
| Baltimore City                            | -               | 2               | -           | 2           | 107             | -                  | 107         | -              | 107             | 2               | 107         | 2             |  |
| Baltimore                                 | 63              | 128             | 63          | 128         | -               | 10                 | -           | 10             | 63              | 138             | 63          | 138           |  |
| Carroll                                   | 17              | 55              | 17          | 55          | -               | -                  | -           | -              | 17              | 55              | 17          | 55            |  |
| Harford                                   | 64              | 53              | 64          | 53          | -               | -                  | -           | -              | 64              | 53              | 64          | 53            |  |
| Howard                                    | 50              | 73              | 50          | 73          | -               | -                  | -           | -              | 50              | 73              | 50          | 73            |  |
| Queen Annes                               | 5               | 30              | 5           | 30          | -               | -                  | -           | -              | 5               | 30              | 5           | 30            |  |
| Region                                    | 381             | 460             | 381         | 460         | 107             | 10                 | 107         | 10             | 488             | 470             | 488         | 470           |  |
| Regional Change 2020-2021<br>As a Percent |                 | 79<br>20.7%     |             | 79<br>20.7% |                 | (97)<br>-90.7%     |             | (97)<br>-90.7% |                 | (18)<br>-3.7%   |             | (18)<br>-3.7% |  |