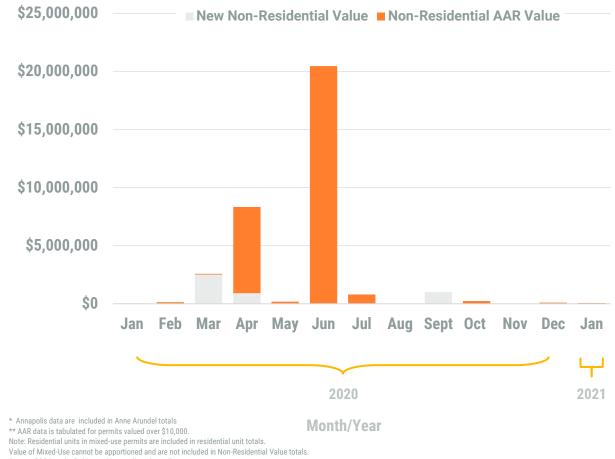

Exhibit 2: Non-Residential Construction Permit Activity (13-Month)

Note: Residential units in mixed-use permits are included in residential unit totals. Value of Mixed-Use cannot be apportioned and are not included in Non-Residential Value totals. Source: BPDS at the Baltimore Metropolitan Council