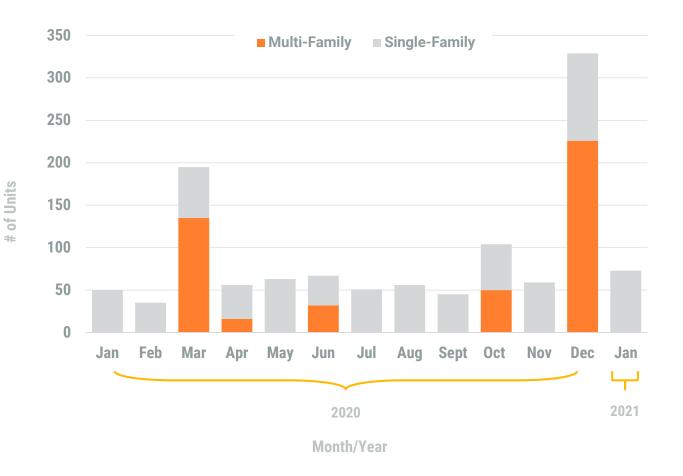

## Exhibit 1: New Residential Unit Permit Activity (13-Month)

# of Units

Region

#### **Table 1a. Residential Construction Activity**

|                                           |                 | Single-Family   | Units       |             |                 | Multi-Family Units |             |                |                 | Total Units     |             |               |  |
|-------------------------------------------|-----------------|-----------------|-------------|-------------|-----------------|--------------------|-------------|----------------|-----------------|-----------------|-------------|---------------|--|
|                                           | January<br>2020 | January<br>2021 | YTD<br>2020 | YTD<br>2021 | January<br>2020 | January<br>2021    | YTD<br>2020 | YTD<br>2021    | January<br>2020 | January<br>2021 | YTD<br>2020 | YTD<br>2021   |  |
| Anne Arundel                              | 182             | 119             | 182         | 119         | -               | -                  | -           | -              | 182             | 119             | 182         | 119           |  |
| Annapolis*                                | (1)             | (5)             | (1)         | (5)         | -               | -                  | -           | -              | (1)             | (5)             | (1)         | (5)           |  |
| Baltimore City                            | -               | 2               | -           | 2           | 107             | -                  | 107         | -              | 107             | 2               | 107         | 2             |  |
| Baltimore                                 | 63              | 128             | 63          | 128         | -               | 10                 | -           | 10             | 63              | 138             | 63          | 138           |  |
| Carroll                                   | 17              | 55              | 17          | 55          | -               | -                  | -           | -              | 17              | 55              | 17          | 55            |  |
| Harford                                   | 64              | 53              | 64          | 53          | -               | -                  | -           | -              | 64              | 53              | 64          | 53            |  |
| Howard                                    | 50              | 73              | 50          | 73          | -               | -                  | -           | -              | 50              | 73              | 50          | 73            |  |
| Queen Annes                               | 5               | 30              | 5           | 30          | -               | -                  | -           | -              | 5               | 30              | 5           | 30            |  |
| Region                                    | 381             | 460             | 381         | 460         | 107             | 10                 | 107         | 10             | 488             | 470             | 488         | 470           |  |
| Regional Change 2020-2021<br>As a Percent |                 | 79<br>20.7%     |             | 79<br>20.7% |                 | (97)<br>-90.7%     |             | (97)<br>-90.7% |                 | (18)<br>-3.7%   |             | (18)<br>-3.7% |  |