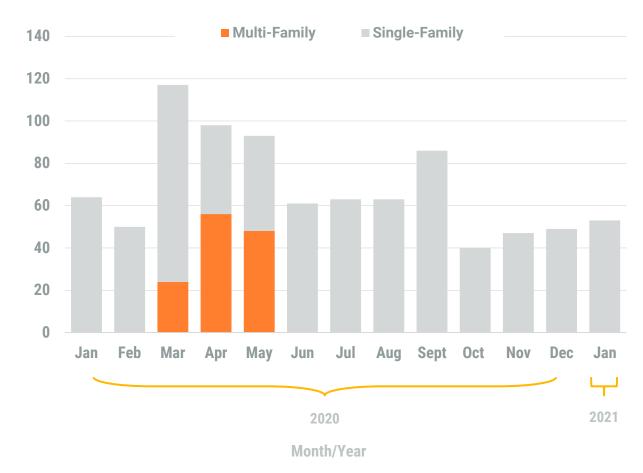

105,000  | \$22,105,000       |

Exhibit 2: Non-Residential Construction Permit Activity (13-Month)







## YEAR-TO-DATE UNIT TOTAL







|                                                                          | MONTHLY VALUE | YEAR-TO-DATE VALUE |
|--------------------------------------------------------------------------|---------------|--------------------|
| New<br>Non-residential                                                   | \$399,000     | \$399,000          |
| AARs<br><b>NON-RESIDENTIAL</b><br>Alterations, Additions, Repairs (AARs) | \$1,608,000   | \$1,608,000        |

Exhibit 2: Non-Residential Construction Permit Activity (13-Month)



Value of Mixed-Use cannot be apportioned and are not included in Non-Residential Value totals.





#### YEAR-TO-DATE UNIT TOTAL









Exhibit 2: Non-Residential Construction Permit Activity (13-Month)







#### YEAR-TO-DATE UNIT TOTAL







|                                                                          | MONTHLY VALUE | YEAR-TO-DATE VALUE |  |  |  |  |
|--------------------------------------------------------------------------|---------------|--------------------|--|--|--|--|
| New<br>Non-residential                                                   | \$200,000     | \$200,000          |  |  |  |  |
| AARs<br><b>NON-RESIDENTIAL</b><br>Alterations, Additions, Repairs (AARs) | \$40,051,000  | \$40,051,000       |  |  |  |  |

Exhibit 2: Non-Residential Construction Permit Activity (13-Month)



Note: Residential units in mixed-use permits are included in residential unit totals.

Value of Mixed-Use can