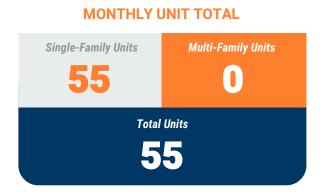

#### **Table 1a. Residential Construction Activity**

|                                           |                 | Single-Family   | Units       |             |                 | Multi-Family Units |             |                |                 | Total Units     |             |               |  |
|-------------------------------------------|-----------------|-----------------|-------------|-------------|-----------------|--------------------|-------------|----------------|-----------------|-----------------|-------------|---------------|--|
|                                           | January<br>2020 | January<br>2021 | YTD<br>2020 | YTD<br>2021 | January<br>2020 | January<br>2021    | YTD<br>2020 | YTD<br>2021    | January<br>2020 | January<br>2021 | YTD<br>2020 | YTD<br>2021   |  |
| Anne Arundel                              | 182             | 119             | 182         | 119         | -               | -                  | -           | -              | 182             | 119             | 182         | 119           |  |
| Annapolis*                                | (1)             | (5)             | (1)         | (5)         | -               | -                  | -           | -              | (1)             | (5)             | (1)         | (5)           |  |
| Baltimore City                            | -               | 2               | -           | 2           | 107             | -                  | 107         | -              | 107             | 2               | 107         | 2             |  |
| Baltimore                                 | 63              | 128             | 63          | 128         | -               | 10                 | -           | 10             | 63              | 138             | 63          | 138           |  |
| Carroll                                   | 17              | 55              | 17          | 55          | -               | -                  | -           | -              | 17              | 55              | 17          | 55            |  |
| Harford                                   | 64              | 53              | 64          | 53          | -               | -                  | -           | -              | 64              | 53              | 64          | 53            |  |
| Howard                                    | 50              | 73              | 50          | 73          | -               | -                  | -           | -              | 50              | 73              | 50          | 73            |  |
| Queen Annes                               | 5               | 30              | 5           | 30          | -               | -                  | -           | -              | 5               | 30              | 5           | 30            |  |
| Region                                    | 381             | 460             | 381         | 460         | 107             | 10                 | 107         | 10             | 488             | 470             | 488         | 470           |  |
| Regional Change 2020-2021<br>As a Percent |                 | 79<br>20.7%     |             | 79<br>20.7% |                 | (97)<br>-90.7%     |             | (97)<br>-90.7% |                 | (18)<br>-3.7%   |             | (18)<br>-3.7% |  |