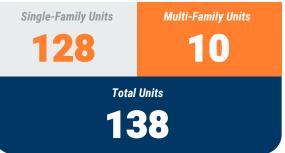

#### Residential Construction Overview

#### **Table 1a. Residential Construction Activity**

|                                           |                 | Single-Family   | Units       |             |                 | Multi-Family Units |             |                |                 | Total Units     |             |               |  |
|-------------------------------------------|-----------------|-----------------|-------------|-------------|-----------------|--------------------|-------------|----------------|-----------------|-----------------|-------------|---------------|--|
|                                           | January<br>2020 | January<br>2021 | YTD<br>2020 | YTD<br>2021 | January<br>2020 | January<br>2021    | YTD<br>2020 | YTD<br>2021    | January<br>2020 | January<br>2021 | YTD<br>2020 | YTD<br>2021   |  |
| Anne Arundel                              | 182             | 119             | 182         | 119         | -               | -                  | -           | -              | 182             | 119             | 182         | 119           |  |
| Annapolis*                                | (1)             | (5)             | (1)         | (5)         | -               | -                  | -           | -              | (1)             | (5)             | (1)         | (5)           |  |
| Baltimore City                            | -               | 2               | -           | 2           | 107             | -                  | 107         | -              | 107             | 2               | 107         | 2             |  |
| Baltimore                                 | 63              | 128             | 63          | 128         | -               | 10                 | -           | 10             | 63              | 138             | 63          | 138           |  |
| Carroll                                   | 17              | 55              | 17          | 55          | -               | -                  | -           | -              | 17              | 55              | 17          | 55            |  |
| Harford                                   | 64              | 53              | 64          | 53          | -               | -                  | -           | -              | 64              | 53              | 64          | 53            |  |
| Howard                                    | 50              | 73              | 50          | 73          | -               | -                  | -           | -              | 50              | 73              | 50          | 73            |  |
| Queen Annes                               | 5               | 30              | 5           | 30          | -               | -                  | -           | -              | 5               | 30              | 5           | 30            |  |
| Region                                    | 381             | 460             | 381         | 460         | 107             | 10                 | 107         | 10             | 488             | 470             | 488         | 470           |  |
| Regional Change 2020-2021<br>As a Percent |                 | 79<br>20.7%     |             | 79<br>20.7% |                 | (97)<br>-90.7%     |             | (97)<br>-90.7% |                 | (18)<br>-3.7%   |             | (18)<br>-3.7% |  |