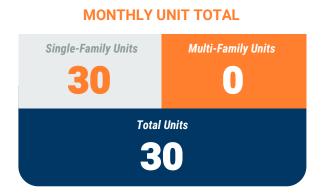

#### Residential Construction Overview

#### **Table 1a. Residential Construction Activity**

|                                           |                 | Single-Family   | Units       |             |                 | Multi-Family Units |             |                |                 | Total Units     |             |               |  |
|-------------------------------------------|-----------------|-----------------|-------------|-------------|-----------------|--------------------|-------------|----------------|-----------------|-----------------|-------------|---------------|--|
|                                           | January<br>2020 | January<br>2021 | YTD<br>2020 | YTD<br>2021 | January<br>2020 | January<br>2021    | YTD<br>2020 | YTD<br>2021    | January<br>2020 | January<br>2021 | YTD<br>2020 | YTD<br>2021   |  |
| Anne Arundel                              | 182             | 119             | 182         | 119         | -               | -                  | -           | -              | 182             | 119             | 182         | 119           |  |
| Annapolis*                                | (1)             | (5)             | (1)         | (5)         | -               | -                  | -           | -              | (1)             | (5)             | (1)         | (5)           |  |
| Baltimore City                            | -               | 2               | -           | 2           | 107             | -                  | 107         | -              | 107             | 2               | 107         | 2             |  |
| Baltimore                                 | 63              | 128             | 63          | 128         | -               | 10                 | -           | 10             | 63              | 138             | 63          | 138           |  |
| Carroll                                   | 17              | 55              | 17          | 55          | -               | -                  | -           | -              | 17              | 55              | 17          | 55            |  |
| Harford                                   | 64              | 53              | 64          | 53          | -               | -                  | -           | -              | 64              | 53              | 64          | 53            |  |
| Howard                                    | 50              | 73              | 50          | 73          | -               | -                  | -           | -              | 50              | 73              | 50          | 73            |  |
| Queen Annes                               | 5               | 30              | 5           | 30          | -               | -                  | -           | -              | 5               | 30              | 5           | 30            |  |
| Region                                    | 381             | 460             | 381         | 460         | 107             | 10                 | 107         | 10             | 488             | 470             | 488         | 470           |  |
| Regional Change 2020-2021<br>As a Percent |                 | 79<br>20.7%     |             | 79<br>20.7% |                 | (97)<br>-90.7%     |             | (97)<br>-90.7% |                 | (18)<br>-3.7%   |             | (18)<br>-3.7% |  |