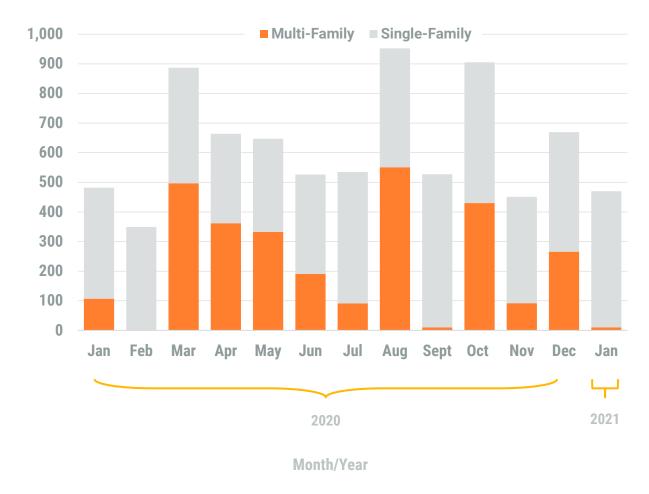

## Exhibit 1: New Residential Unit Permit Activity (13-Month)

#### **Table 1a. Residential Construction Activity**

|                                           |                 | Single-Family   | Units       |             |                 | Multi-Family Units |             |                |                 | Total Units     |             |               |  |
|-------------------------------------------|-----------------|-----------------|-------------|-------------|-----------------|--------------------|-------------|----------------|-----------------|-----------------|-------------|---------------|--|
|                                           | January<br>2020 | January<br>2021 | YTD<br>2020 | YTD<br>2021 | January<br>2020 | January<br>2021    | YTD<br>2020 | YTD<br>2021    | January<br>2020 | January<br>2021 | YTD<br>2020 | YTD<br>2021   |  |
| Anne Arundel                              | 182             | 119             | 182         | 119         | -               | -                  | -           | -              | 182             | 119             | 182         | 119           |  |
| Annapolis*                                | (1)             | (5)             | (1)         | (5)         | -               | -                  | -           | -              | (1)             | (5)             | (1)         | (5)           |  |
| Baltimore City                            | -               | 2               | -           | 2           | 107             | -                  | 107         | -              | 107             | 2               | 107         | 2             |  |
| Baltimore                                 | 63              | 128             | 63          | 128         | -               | 10                 | -           | 10             | 63              | 138             | 63          | 138           |  |
| Carroll                                   | 17              | 55              | 17          | 55          | -               | -                  | -           | -              | 17              | 55              | 17          | 55            |  |
| Harford                                   | 64              | 53              | 64          | 53          | -               | -                  | -           | -              | 64              | 53              | 64          | 53            |  |
| Howard                                    | 50              | 73              | 50          | 73          | -               | -                  | -           | -              | 50              | 73              | 50          | 73            |  |
| Queen Annes                               | 5               | 30              | 5           | 30          | -               | -                  | -           | -              | 5               | 30              | 5           | 30            |  |
| Region                                    | 381             | 460             | 381         | 460         | 107             | 10                 | 107         | 10             | 488             | 470             | 488         | 470           |  |
| Regional Change 2020-2021<br>As a Percent |                 | 79<br>20.7%     |             | 79<br>20.7% |                 | (97)<br>-90.7%     |             | (97)<br>-90.7% |                 | (18)<br>-3.7%   |             | (18)<br>-3.7% |  |