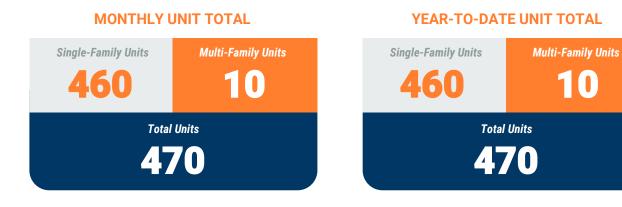

#### Residential Construction Overview

#### **Table 1a. Residential Construction Activity**

|                                           |                 | Single-Family   | Units       |             |                 | Multi-Family Units |             |                |                 | Total Units     |             |               |  |
|-------------------------------------------|-----------------|-----------------|-------------|-------------|-----------------|--------------------|-------------|----------------|-----------------|-----------------|-------------|---------------|--|
|                                           | January<br>2020 | January<br>2021 | YTD<br>2020 | YTD<br>2021 | January<br>2020 | January<br>2021    | YTD<br>2020 | YTD<br>2021    | January<br>2020 | January<br>2021 | YTD<br>2020 | YTD<br>2021   |  |
| Anne Arundel                              | 182             | 119             | 182         | 119         | -               | -                  | -           | -              | 182             | 119             | 182         | 119           |  |
| Annapolis*                                | (1)             | (5)             | (1)         | (5)         | -               | -                  | -           | -              | (1)             | (5)             | (1)         | (5)           |  |
| Baltimore City                            | -               | 2               | -           | 2           | 107             | -                  | 107         | -              | 107             | 2               | 107         | 2             |  |
| Baltimore                                 | 63              | 128             | 63          | 128         | -               | 10                 | -           | 10             | 63              | 138             | 63          | 138           |  |
| Carroll                                   | 17              | 55              | 17          | 55          | -               | -                  | -           | -              | 17              | 55              | 17          | 55            |  |
| Harford                                   | 64              | 53              | 64          | 53          | -               | -                  | -           | -              | 64              | 53              | 64          | 53            |  |
| Howard                                    | 50              | 73              | 50          | 73          | -               | -                  | -           | -              | 50              | 73              | 50          | 73            |  |
| Queen Annes                               | 5               | 30              | 5           | 30          | -               | -                  | -           | -              | 5               | 30              | 5           | 30            |  |
| Region                                    | 381             | 460             | 381         | 460         | 107             | 10                 | 107         | 10             | 488             | 470             | 488         | 470           |  |
| Regional Change 2020-2021<br>As a Percent |                 | 79<br>20.7%     |             | 79<br>20.7% |                 | (97)<br>-90.7%     |             | (97)<br>-90.7% |                 | (18)<br>-3.7%   |             | (18)<br>-3.7% |  |