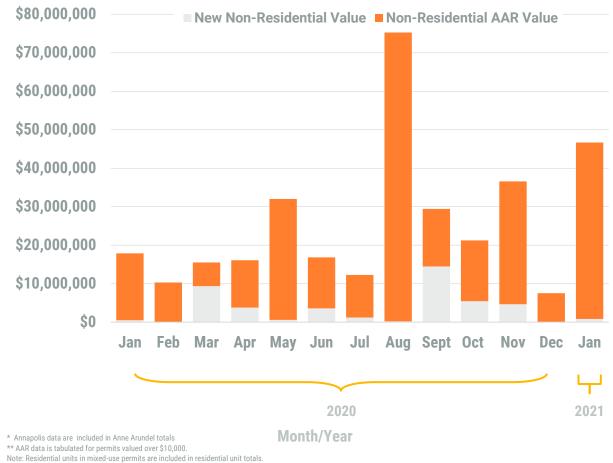

Exhibit 2: Non-Residential Construction Permit Activity (13-Month)

Note: Residential units in mixed-use permits are included in residential unit totals. Value of Mixed-Use cannot be apportioned and are not included in Non-Residential Value totals. Source: BPDS at the Baltimore Metropolitan Council

#### Table 1b. Non-Residential Construction Activity

|                                           | Number of AAR Permits** |                 |             |                 | Value of New Non-Residential<br>Construction Activity<br>(thousands of dollars) |                   |             |                   | Value of Additions,<br>Alterations and Repairs<br>(thousands of dollars) |                    |             |                    |
|-------------------------------------------|-------------------------|-----------------|-------------|-----------------|---------------------------------------------------------------------------------|-------------------|-------------|-------------------|--------------------------------------------------------------------------|--------------------|-------------|--------------------|
|                                           | January<br>2020         | January<br>2021 | YTD<br>2020 | YTD<br>2021     | January<br>2020                                                                 | January<br>2021   | YTD<br>2020 | YTD<br>2021       | January<br>2020                                                          | January<br>2021    | YTD<br>2020 | YTE<br>2021        |
| Anne Arundel                              | 139                     | 86              | 139         | 86              | 500                                                                             | 850               | 500         | 850               | 19,514                                                                   | 45,838             | 19,514      | 45,838             |
| Annapolis*                                | (29)                    | (13)            | (29)        | (13)            | -                                                                               | -                 | -           | -                 | (2,112)                                                                  | (2,834)            | (2,112)     | (2,834)            |
| Baltimore City                            | 75                      | 65              | 75          | 65              | -                                                                               | -                 | -           | -                 | 25,803                                                                   | 32,747             | 25,803      | 32,747             |
| Baltimore                                 | 133                     | 68              | 133         | 68              | 46,945                                                                          | 249,698           | 46,945      | 249,698           | 87,825                                                                   | 22,105             | 87,825      | 22,105             |
| Carroll                                   | 2                       | 16              | 2           | 16              | -                                                                               | 399               | -           | 399               | 222                                                                      | 1,608              | 222         | 1,608              |
| Harford                                   | 1                       | 3               | 1           | 3               | -                                                                               | -                 | -           | -                 | 28                                                                       | 70                 | 28          | 70                 |
| Howard                                    | 36                      | 37              | 36          | 37              | 6,000                                                                           | 200               | 6,000       | 200               | 29,325                                                                   | 40,051             | 29,325      | 40,051             |
| Queen Annes                               | 3                       | 7               | 3           | 7               | 500                                                                             | 50                | 500         | 50                | 187                                                                      | 345                | 187         | 345                |
| Region                                    | 389                     | 282             | 389         | 282             | 53,945                                                                          | 251,197           | 53,945      | 251,197           | 162,904                                                                  | 142,764            | 162,904     | 142,764            |
| Regional Change 2020-2021<br>As a Percent |                         | (107)<br>-27.5% |             | (107)<br>-27.5% |                                                                                 | 197,252<br>365.7% |             | 197,252<br>365.7% |                                                                          | (20,140)<br>-12.4% |             | (20,140)<br>-12.4% |