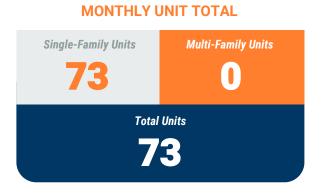

#### Residential Construction Overview

#### **Table 1a. Residential Construction Activity**

|                                           |                 | Single-Family   | Units       |             |                 | Multi-Family Units |             |                |                 | Total Units     |             |               |  |
|-------------------------------------------|-----------------|-----------------|-------------|-------------|-----------------|--------------------|-------------|----------------|-----------------|-----------------|-------------|---------------|--|
|                                           | January<br>2020 | January<br>2021 | YTD<br>2020 | YTD<br>2021 | January<br>2020 | January<br>2021    | YTD<br>2020 | YTD<br>2021    | January<br>2020 | January<br>2021 | YTD<br>2020 | YTD<br>2021   |  |
| Anne Arundel                              | 182             | 119             | 182         | 119         | -               | -                  | -           | -              | 182             | 119             | 182         | 119           |  |
| Annapolis*                                | (1)             | (5)             | (1)         | (5)         | -               | -                  | -           | -              | (1)             | (5)             | (1)         | (5)           |  |
| Baltimore City                            | -               | 2               | -           | 2           | 107             | -                  | 107         | -              | 107             | 2               | 107         | 2             |  |
| Baltimore                                 | 63              | 128             | 63          | 128         | -               | 10                 | -           | 10             | 63              | 138             | 63          | 138           |  |
| Carroll                                   | 17              | 55              | 17          | 55          | -               | -                  | -           | -              | 17              | 55              | 17          | 55            |  |
| Harford                                   | 64              | 53              | 64          | 53          | -               | -                  | -           | -              | 64              | 53              | 64          | 53            |  |
| Howard                                    | 50              | 73              | 50          | 73          | -               | -                  | -           | -              | 50              | 73              | 50          | 73            |  |
| Queen Annes                               | 5               | 30              | 5           | 30          | -               | -                  | -           | -              | 5               | 30              | 5           | 30            |  |
| Region                                    | 381             | 460             | 381         | 460         | 107             | 10                 | 107         | 10             | 488             | 470             | 488         | 470           |  |
| Regional Change 2020-2021<br>As a Percent |                 | 79<br>20.7%     |             | 79<br>20.7% |                 | (97)<br>-90.7%     |             | (97)<br>-90.7% |                 | (18)<br>-3.7%   |             | (18)<br>-3.7% |  |