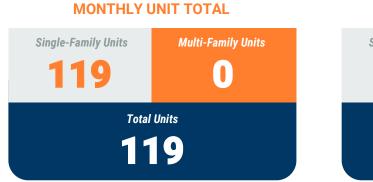

#### **Table 1a. Residential Construction Activity**

|                                           |                 | Single-Family   | Units       |             |                 | Multi-Family Units |             |                |                 | Total Units     |             |               |  |
|-------------------------------------------|-----------------|-----------------|-------------|-------------|-----------------|--------------------|-------------|----------------|-----------------|-----------------|-------------|---------------|--|
|                                           | January<br>2020 | January<br>2021 | YTD<br>2020 | YTD<br>2021 | January<br>2020 | January<br>2021    | YTD<br>2020 | YTD<br>2021    | January<br>2020 | January<br>2021 | YTD<br>2020 | YTD<br>2021   |  |
| Anne Arundel                              | 182             | 119             | 182         | 119         | -               | -                  | -           | -              | 182             | 119             | 182         | 119           |  |
| Annapolis*                                | (1)             | (5)             | (1)         | (5)         | -               | -                  | -           | -              | (1)             | (5)             | (1)         | (5)           |  |
| Baltimore City                            | -               | 2               | -           | 2           | 107             | -                  | 107         | -              | 107             | 2               | 107         | 2             |  |
| Baltimore                                 | 63              | 128             | 63          | 128         | -               | 10                 | -           | 10             | 63              | 138             | 63          | 138           |  |
| Carroll                                   | 17              | 55              | 17          | 55          | -               | -                  | -           | -              | 17              | 55              | 17          | 55            |  |
| Harford                                   | 64              | 53              | 64          | 53          | -               | -                  | -           | -              | 64              | 53              | 64          | 53            |  |
| Howard                                    | 50              | 73              | 50          | 73          | -               | -                  | -           | -              | 50              | 73              | 50          | 73            |  |
| Queen Annes                               | 5               | 30              | 5           | 30          | -               | -                  | -           | -              | 5               | 30              | 5           | 30            |  |
| Region                                    | 381             | 460             | 381         | 460         | 107             | 10                 | 107         | 10             | 488             | 470             | 488         | 470           |  |
| Regional Change 2020-2021<br>As a Percent |                 | 79<br>20.7%     |             | 79<br>20.7% |                 | (97)<br>-90.7%     |             | (97)<br>-90.7% |                 | (18)<br>-3.7%   |             | (18)<br>-3.7% |  |