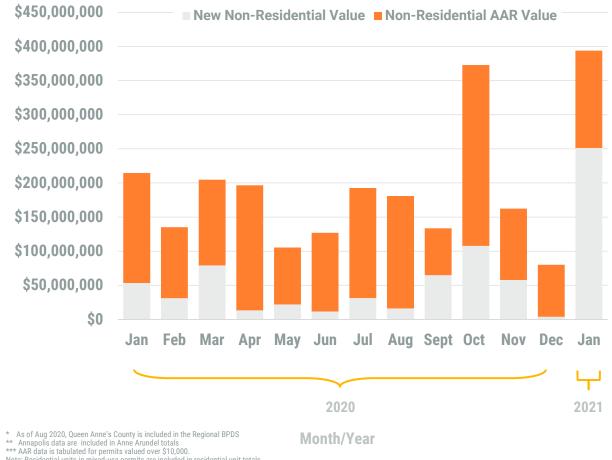

Exhibit 2: Non-Residential Construction Permit Activity (13-Month)

Note: Residential units in mixed-use permits are included in residential unit totals. Value of Mixed-Use cannot be apportioned and are not included in Non-Residential Value totals. Source: BPDS at the Baltimore Metropolitan Council

#### Table 1b. Non-Residential Construction Activity

|                                           | Number of AAR Permits** |                 |             |                 | Value of New Non-Residential<br>Construction Activity<br>(thousands of dollars) |                   |             |                   | Value of Additions,<br>Alterations and Repairs<br>(thousands of dollars) |                    |             |                    |
|-------------------------------------------|-------------------------|-----------------|-------------|-----------------|---------------------------------------------------------------------------------|-------------------|-------------|-------------------|--------------------------------------------------------------------------|--------------------|-------------|--------------------|
|                                           | January<br>2020         | January<br>2021 | YTD<br>2020 | YTD<br>2021     | January<br>2020                                                                 | January<br>2021   | YTD<br>2020 | YTD<br>2021       | January<br>2020                                                          | January<br>2021    | YTD<br>2020 | YTE<br>2021        |
| Anne Arundel                              | 139                     | 86              | 139         | 86              | 500                                                                             | 850               | 500         | 850               | 19,514                                                                   | 45,838             | 19,514      | 45,838             |
| Annapolis*                                | (29)                    | (13)            | (29)        | (13)            | -                                                                               | -                 | -           | -                 | (2,112)                                                                  | (2,834)            | (2,112)     | (2,834)            |
| Baltimore City                            | 75                      | 65              | 75          | 65              | -                                                                               | -                 | -           | -                 | 25,803                                                                   | 32,747             | 25,803      | 32,747             |
| Baltimore                                 | 133                     | 68              | 133         | 68              | 46,945                                                                          | 249,698           | 46,945      | 249,698           | 87,825                                                                   | 22,105             | 87,825      | 22,105             |
| Carroll                                   | 2                       | 16              | 2           | 16              | -                                                                               | 399               | -           | 399               | 222                                                                      | 1,608              | 222         | 1,608              |
| Harford                                   | 1                       | 3               | 1           | 3               | -                                                                               | -                 | -           | -                 | 28                                                                       | 70                 | 28          | 70                 |
| Howard                                    | 36                      | 37              | 36          | 37              | 6,000                                                                           | 200               | 6,000       | 200               | 29,325                                                                   | 40,051             | 29,325      | 40,051             |
| Queen Annes                               | 3                       | 7               | 3           | 7               | 500                                                                             | 50                | 500         | 50                | 187                                                                      | 345                | 187         | 345                |
| Region                                    | 389                     | 282             | 389         | 282             | 53,945                                                                          | 251,197           | 53,945      | 251,197           | 162,904                                                                  | 142,764            | 162,904     | 142,764            |
| Regional Change 2020-2021<br>As a Percent |                         | (107)<br>-27.5% |             | (107)<br>-27.5% |                                                                                 | 197,252<br>365.7% |             | 197,252<br>365.7% |                                                                          | (20,140)<br>-12.4% |             | (20,140)<br>-12.4% |