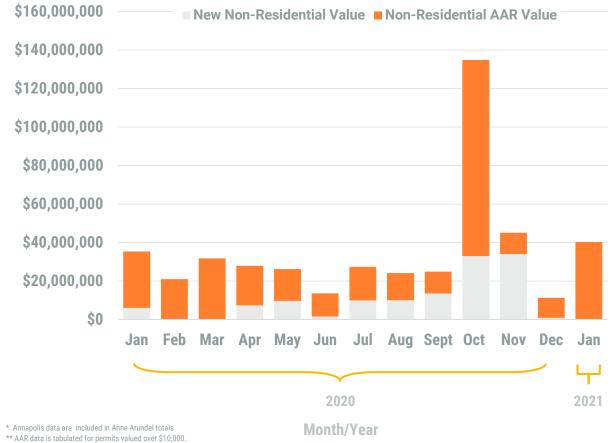

Exhibit 2: Non-Residential Construction Permit Activity (13-Month)

Note: Residential units in mixed-use permits are included in residential unit totals. Value of Mixed-Use cannot be apportioned and are not included in Non-Residential Value totals. Source: BPDS at the Baltimore Metropolitan Council

#### Table 1b. Non-Residential Construction Activity

|                                           | Number of AAR Permits** |                 |             |                 | Value of New Non-Residential<br>Construction Activity<br>(thousands of dollars) |                   |             |                   | Value of Additions,<br>Alterations and Repairs<br>(thousands of dollars) |                    |             |                    |
|-------------------------------------------|-------------------------|-----------------|-------------|-----------------|---------------------------------------------------------------------------------|-------------------|-------------|-------------------|--------------------------------------------------------------------------|--------------------|-------------|--------------------|
|                                           | January<br>2020         | January<br>2021 | YTD<br>2020 | YTD<br>2021     | January<br>2020                                                                 | January<br>2021   | YTD<br>2020 | YTD<br>2021       | January<br>2020                                                          | January<br>2021    | YTD<br>2020 | YTE<br>2021        |
| Anne Arundel                              | 139                     | 86              | 139         | 86              | 500                                                                             | 850               | 500         | 850               | 19,514                                                                   | 45,838             | 19,514      | 45,838             |
| Annapolis*                                | (29)                    | (13)            | (29)        | (13)            | -                                                                               | -                 | -           | -                 | (2,112)                                                                  | (2,834)            | (2,112)     | (2,834)            |
| Baltimore City                            | 75                      | 65              | 75          | 65              | -                                                                               | -                 | -           | -                 | 25,803                                                                   | 32,747             | 25,803      | 32,747             |
| Baltimore                                 | 133                     | 68              | 133         | 68              | 46,945                                                                          | 249,698           | 46,945      | 249,698           | 87,825                                                                   | 22,105             | 87,825      | 22,105             |
| Carroll                                   | 2                       | 16              | 2           | 16              | -                                                                               | 399               | -           | 399               | 222                                                                      | 1,608              | 222         | 1,608              |
| Harford                                   | 1                       | 3               | 1           | 3               | -                                                                               | -                 | -           | -                 | 28                                                                       | 70                 | 28          | 70                 |
| Howard                                    | 36                      | 37              | 36          | 37              | 6,000                                                                           | 200               | 6,000       | 200               | 29,325                                                                   | 40,051             | 29,325      | 40,051             |
| Queen Annes                               | 3                       | 7               | 3           | 7               | 500                                                                             | 50                | 500         | 50                | 187                                                                      | 345                | 187         | 345                |
| Region                                    | 389                     | 282             | 389         | 282             | 53,945                                                                          | 251,197           | 53,945      | 251,197           | 162,904                                                                  | 142,764            | 162,904     | 142,764            |
| Regional Change 2020-2021<br>As a Percent |                         | (107)<br>-27.5% |             | (107)<br>-27.5% |                                                                                 | 197,252<br>365.7% |             | 197,252<br>365.7% |                                                                          | (20,140)<br>-12.4% |             | (20,140)<br>-12.4% |