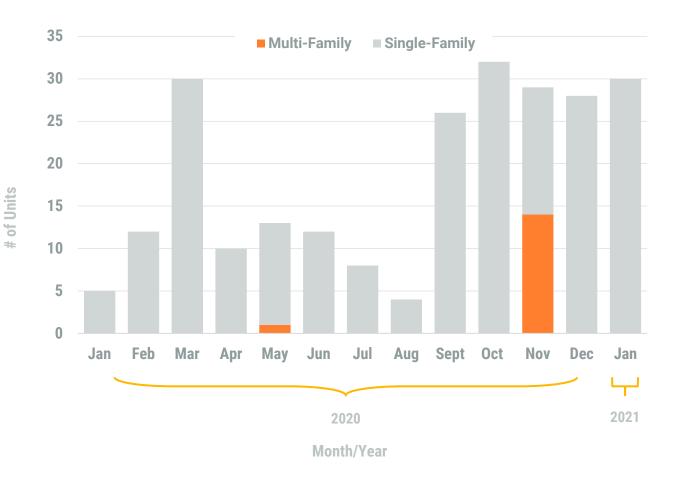

## Exhibit 1: New Residential Unit Permit Activity (13-Month)

#### **Table 1a. Residential Construction Activity**

|                                           |                 | Single-Family   | Units       |             |                 | Multi-Family Units |             |                |                 | Total Units     |             |               |  |
|-------------------------------------------|-----------------|-----------------|-------------|-------------|-----------------|--------------------|-------------|----------------|-----------------|-----------------|-------------|---------------|--|
|                                           | January<br>2020 | January<br>2021 | YTD<br>2020 | YTD<br>2021 | January<br>2020 | January<br>2021    | YTD<br>2020 | YTD<br>2021    | January<br>2020 | January<br>2021 | YTD<br>2020 | YTD<br>2021   |  |
| Anne Arundel                              | 182             | 119             | 182         | 119         | -               | -                  | -           | -              | 182             | 119             | 182         | 119           |  |
| Annapolis*                                | (1)             | (5)             | (1)         | (5)         | -               | -                  | -           | -              | (1)             | (5)             | (1)         | (5)           |  |
| Baltimore City                            | -               | 2               | -           | 2           | 107             | -                  | 107         | -              | 107             | 2               | 107         | 2             |  |
| Baltimore                                 | 63              | 128             | 63          | 128         | -               | 10                 | -           | 10             | 63              | 138             | 63          | 138           |  |
| Carroll                                   | 17              | 55              | 17          | 55          | -               | -                  | -           | -              | 17              | 55              | 17          | 55            |  |
| Harford                                   | 64              | 53              | 64          | 53          | -               | -                  | -           | -              | 64              | 53              | 64          | 53            |  |
| Howard                                    | 50              | 73              | 50          | 73          | -               | -                  | -           | -              | 50              | 73              | 50          | 73            |  |
| Queen Annes                               | 5               | 30              | 5           | 30          | -               | -                  | -           | -              | 5               | 30              | 5           | 30            |  |
| Region                                    | 381             | 460             | 381         | 460         | 107             | 10                 | 107         | 10             | 488             | 470             | 488         | 470           |  |
| Regional Change 2020-2021<br>As a Percent |                 | 79<br>20.7%     |             | 79<br>20.7% |                 | (97)<br>-90.7%     |             | (97)<br>-90.7% |                 | (18)<br>-3.7%   |             | (18)<br>-3.7% |  |