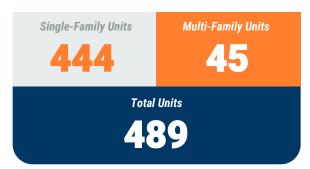

### **Table 1a. Residential Construction Activity**

|                            |                  | Single-Family    | / Units     |             |                  | Multi-Family     | Units       |             | Total Units      |                  |             |             |  |
|----------------------------|------------------|------------------|-------------|-------------|------------------|------------------|-------------|-------------|------------------|------------------|-------------|-------------|--|
| '                          | December<br>2019 | December<br>2020 | YTD<br>2019 | YTD<br>2020 | December<br>2019 | December<br>2020 | YTD<br>2019 | YTD<br>2020 | December<br>2019 | December<br>2020 | YTD<br>2019 | YTD<br>2020 |  |
| Anne Arundel               | 121              | 128              | 1,899       | 1,953       | 293              |                  | 755         | 24          | 414              | 128              | 2,654       | 1,977       |  |
| Annapolis*                 | (5)              | (1)              | (41)        | (49)        | (42)             | 100              | (45)        |             | (47)             | (1)              | (86)        | (49)        |  |
| Baltimore City             | 6                | -                | 128         | 59          | -                | 40               | 380         | 1,562       | 6                | 40               | 508         | 1,621       |  |
| Baltimore                  | 49               | 51               | 872         | 749         | -                | 100              | 629         | 698         | 49               | 51               | 1,501       | 1,447       |  |
| Carroll                    | 13               | 44               | 342         | 444         | -                |                  | 12          | 45          | 13               | 44               | 354         | 489         |  |
| Harford                    | 39               | 49               | 734         | 708         | -                | 100              | 65          | 128         | 39               | 49               | 799         | 836         |  |
| Howard                     | 56               | 103              | 794         | 651         | 16               | 226              | 18          | 459         | 72               | 329              | 812         | 1,110       |  |
| Queen Annes                | 13               | 28               | 235         | 194         | 14               | 4.0              | 66          | 15          | 27               | 28               | 301         | 209         |  |
| Region                     | 297              | 403              | 5,004       | 4,758       | 323              | 266              | 1,925       | 2,931       | 620              | 669              | 6,929       | 7,689       |  |
| 'Regional Change 2019-2020 |                  | 106              |             | (246)       |                  | (57)             |             | 1,006       |                  | 49               |             | 760         |  |
| As a Percent               |                  | 35.7%            |             | -4.9%       |                  | -17.6%           |             | 52.3%       |                  | 7.9%             |             | 11.0%       |  |