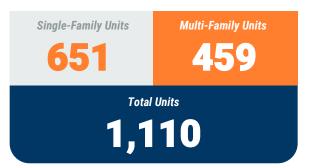

### **MONTHLY UNIT TOTAL**

Exhibit 1: New Residential Unit Permit Activity (13-Month)

December, 2020

**Howard County** 

Non-Residential Construction Overview