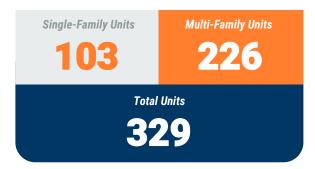

### **MONTHLY UNIT TOTAL**

Exhibit 1: New Residential Unit Permit Activity (13-Month)

December, 2020

**Howard County** 

Non-Residential Construction Overview