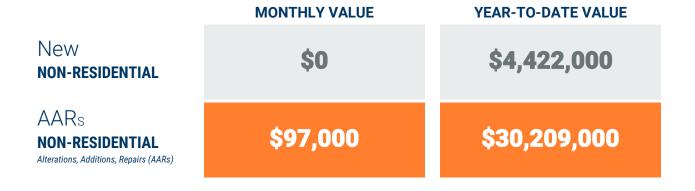

### Exhibit 2: Non-Residential Construction Permit Activity (13-Month)

<sup>\*</sup> Annapolis data are included in Anne Arundel totals

\*\* AAR data is tabulated for permits valued over \$10,000.

Note: Residential units in mixed-use permits are included in residential unit totals. Value of Mixed-Use cannot be apportioned and are not included in Non-Residential Value totals.