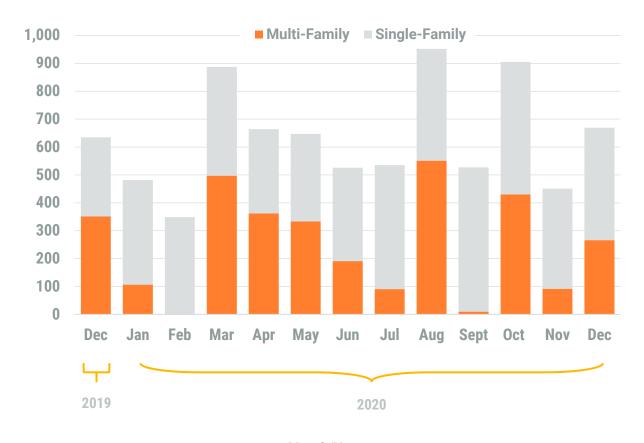

REPORT Metropolitan Building **Activity Report** December, 2020

December, 2020

Region

Residential Construction Overview

### **Table 1a. Residential Construction Activity**

|                            |                  | Single-Family    | / Units     |             |                  | Multi-Family     | Units       |             | Total Units      |                  |             |             |  |
|----------------------------|------------------|------------------|-------------|-------------|------------------|------------------|-------------|-------------|------------------|------------------|-------------|-------------|--|
| '                          | December<br>2019 | December<br>2020 | YTD<br>2019 | YTD<br>2020 | December<br>2019 | December<br>2020 | YTD<br>2019 | YTD<br>2020 | December<br>2019 | December<br>2020 | YTD<br>2019 | YTD<br>2020 |  |
| Anne Arundel               | 121              | 128              | 1,899       | 1,953       | 293              |                  | 755         | 24          | 414              | 128              | 2,654       | 1,977       |  |
| Annapolis*                 | (5)              | (1)              | (41)        | (49)        | (42)             | 100              | (45)        |             | (47)             | (1)              | (86)        | (49)        |  |
| Baltimore City             | 6                | -                | 128         | 59          | -                | 40               | 380         | 1,562       | 6                | 40               | 508         | 1,621       |  |
| Baltimore                  | 49               | 51               | 872         | 749         | -                | 100              | 629         | 698         | 49               | 51               | 1,501       | 1,447       |  |
| Carroll                    | 13               | 44               | 342         | 444         | -                |                  | 12          | 45          | 13               | 44               | 354         | 489         |  |
| Harford                    | 39               | 49               | 734         | 708         | -                | 100              | 65          | 128         | 39               | 49               | 799         | 836         |  |
| Howard                     | 56               | 103              | 794         | 651         | 16               | 226              | 18          | 459         | 72               | 329              | 812         | 1,110       |  |
| Queen Annes                | 13               | 28               | 235         | 194         | 14               | 4.0              | 66          | 15          | 27               | 28               | 301         | 209         |  |
| Region                     | 297              | 403              | 5,004       | 4,758       | 323              | 266              | 1,925       | 2,931       | 620              | 669              | 6,929       | 7,689       |  |
| 'Regional Change 2019-2020 |                  | 106              |             | (246)       |                  | (57)             |             | 1,006       |                  | 49               |             | 760         |  |
| As a Percent               |                  | 35.7%            |             | -4.9%       |                  | -17.6%           |             | 52.3%       |                  | 7.9%             |             | 11.0%       |  |