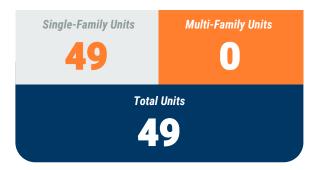

### **Table 1a. Residential Construction Activity**

|                            |                  | Single-Family    | / Units     |             |                  | Multi-Family     | Units       |             | Total Units      |                  |             |             |  |
|----------------------------|------------------|------------------|-------------|-------------|------------------|------------------|-------------|-------------|------------------|------------------|-------------|-------------|--|
| '                          | December<br>2019 | December<br>2020 | YTD<br>2019 | YTD<br>2020 | December<br>2019 | December<br>2020 | YTD<br>2019 | YTD<br>2020 | December<br>2019 | December<br>2020 | YTD<br>2019 | YTD<br>2020 |  |
| Anne Arundel               | 121              | 128              | 1,899       | 1,953       | 293              |                  | 755         | 24          | 414              | 128              | 2,654       | 1,977       |  |
| Annapolis*                 | (5)              | (1)              | (41)        | (49)        | (42)             | 100              | (45)        |             | (47)             | (1)              | (86)        | (49)        |  |
| Baltimore City             | 6                | -                | 128         | 59          | -                | 40               | 380         | 1,562       | 6                | 40               | 508         | 1,621       |  |
| Baltimore                  | 49               | 51               | 872         | 749         | -                | 100              | 629         | 698         | 49               | 51               | 1,501       | 1,447       |  |
| Carroll                    | 13               | 44               | 342         | 444         | -                |                  | 12          | 45          | 13               | 44               | 354         | 489         |  |
| Harford                    | 39               | 49               | 734         | 708         | -                | 100              | 65          | 128         | 39               | 49               | 799         | 836         |  |
| Howard                     | 56               | 103              | 794         | 651         | 16               | 226              | 18          | 459         | 72               | 329              | 812         | 1,110       |  |
| Queen Annes                | 13               | 28               | 235         | 194         | 14               | 4.0              | 66          | 15          | 27               | 28               | 301         | 209         |  |
| Region                     | 297              | 403              | 5,004       | 4,758       | 323              | 266              | 1,925       | 2,931       | 620              | 669              | 6,929       | 7,689       |  |
| 'Regional Change 2019-2020 |                  | 106              |             | (246)       |                  | (57)             |             | 1,006       |                  | 49               |             | 760         |  |
| As a Percent               |                  | 35.7%            |             | -4.9%       |                  | -17.6%           |             | 52.3%       |                  | 7.9%             |             | 11.0%       |  |