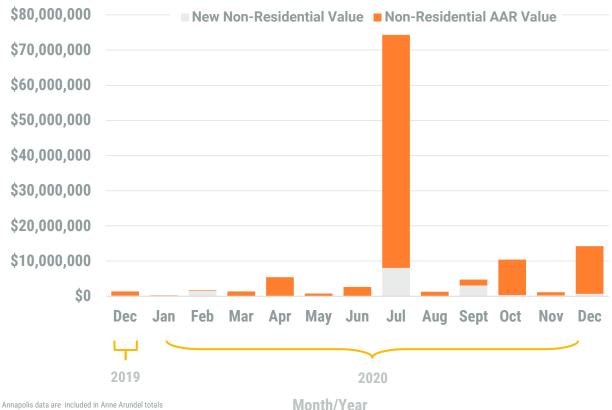

### Exhibit 2: Non-Residential Construction Permit Activity (13-Month)

<sup>\*</sup> Annapolis data are included in Anne Arundel totals

<sup>\*\*</sup> AAR data is tabulated for permits valued over \$10,000. Note: Residential units in mixed-use permits are included in residential unit totals.

#### **Table 1b. Non-Residential Construction Activity**

|                                            | Nu               | mber of AAR P    | ermits**    |                 | ١                |                    | on-Residential<br>on Activity<br>of dollars) |                     | Value of Additions,<br>Alterations and Repairs<br>(thousands of dollars) |                    |             |                     |  |
|--------------------------------------------|------------------|------------------|-------------|-----------------|------------------|--------------------|----------------------------------------------|---------------------|--------------------------------------------------------------------------|--------------------|-------------|---------------------|--|
|                                            | December<br>2019 | December<br>2020 | YTD<br>2019 | YTD<br>2020     | December<br>2019 | December<br>2020   | YTD<br>2019                                  | YTD<br>2020         | December<br>2019                                                         | December<br>2020   | YTD<br>2019 | YTD<br>2020         |  |
| Anne Arundel                               | 108              | 81               | 1,406       | 1,164           | 450              | -                  | 91,563                                       | 43,933              | 15,979                                                                   | 7,516              | 244,879     | 267,298             |  |
| Annapolis*                                 | (12)             | (12)             | (144)       | (184)           | -                | -                  | (2,326)                                      | (75)                | (1,782)                                                                  | (881)              | (28,353)    | (26,121)            |  |
| Baltimore City                             | 54               | 47               | 787         | 641             | -                | -                  | 152,611                                      | 163,651             | 37,282                                                                   | 29,192             | 591,883     | 485,640             |  |
| Baltimore                                  | 81               | 97               | 1,668       | 1,175           | 55,835           | 2,400              | 382,100                                      | 115,707             | 36,276                                                                   | 15,359             | 667,712     | 428,869             |  |
| Carroll                                    | 6                | 15               | 180         | 129             | 148              | 704                | 11,642                                       | 14,083              | 1,225                                                                    | 13,553             | 82,615      | 104,405             |  |
| Harford                                    | 6                | 2                | 47          | 28              | 500              | -                  | 53,420                                       | 4,422               | 3,774                                                                    | 97                 | 20,844      | 30,209              |  |
| Howard                                     | 40               | 32               | 518         | 488             | 38,650           | 893                | 417,138                                      | 125,870             | 13,053                                                                   | 10,381             | 595,551     | 297,533             |  |
| Queen Annes                                | 2                | 2                | 28          | 41              | 140              | -                  | 4,170                                        | 26,051              | 37                                                                       | 46                 | 2,502       | 2,364               |  |
| Region                                     | 297              | 276              | 4,634       | 3,666           | 95,723           | 3,997              | 1,112,644                                    | 493,717             | 107,626                                                                  | 76,144             | 2,205,986   | 1,616,318           |  |
| 'Regional Change 2019-2020<br>As a Percent |                  | (21)<br>-7.1%    |             | (968)<br>-20.9% |                  | (91,726)<br>-95.8% |                                              | (618,927)<br>-55.6% |                                                                          | (31,482)<br>-29.3% |             | (589,668)<br>-26.7% |  |