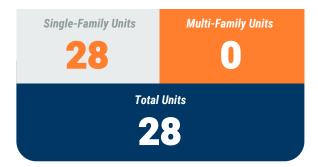

TY

Month/Year



December, 2020

**Howard County** 

Residential Construction Overview

### **MONTHLY UNIT TOTAL**





Exhibit 1: New Residential Unit Permit Activity (13-Month)





December, 2020

**Howard County** 

Non-Residential Construction Overview



### Exhibit 2: Non-Residential Construction Permit Activity (13-Month)



<sup>\*</sup> Annapolis data are included in Anne Arundel totals \*\* AAR data is tabulated for permits valued over \$10,000.

Value of Mixed-Use cannot be apportioned and are not included in Non-Residential Value totals.

Source: BPDS at the Baltimore Metropolitan Council

Note: Residential units in mixed-use permits are included in residential unit totals.



December, 2020

Queen Anne's County

Residential Construction Overview

### **MONTHLY UNIT TOTAL**





Exhibit 1: New Residential Unit Permit Activity (13-Month)



December, 2020

Queen Anne's County

Non-Residential Construction Overview



### Exhibit 2: Non-Residential Construction Permit Activity (13-Month)



<sup>\*</sup> Annapolis data are included in Anne Arundel totals

Note: Residential units in mixed-use permits are included in residential unit totals.

Value of Mixed-Use cannot be apportioned and are not included in Non-Residential Value totals.

Source: BPDS at the Baltimore Metropolitan Council

Month/Year

17

<sup>\*\*</sup> AAR data is tabulated for permits valued over \$10,000.

Note: Residential units in mixed-use permits are included in residential unit totals.

#### **METROPOLITAN**



# **Building Activity Report**

## December, 2020

#### Table A. Region's Most S