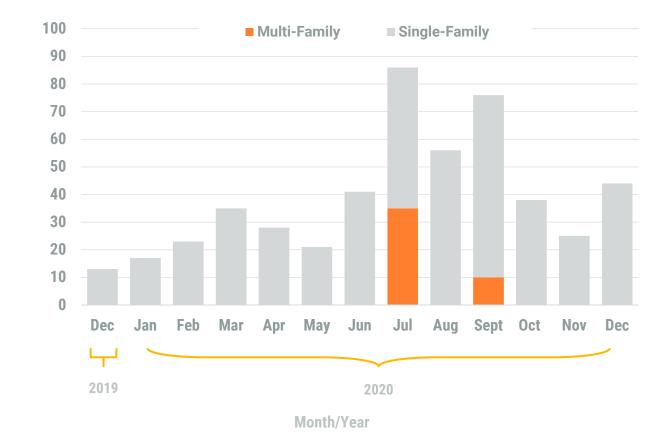

### **MONTHLY UNIT TOTAL**

Exhibit 1: New Residential Unit Permit Activity (13-Month)

December, 2020

**Carroll County** 

Non-Residential Construction Overview

### Exhibit 2: Non-Residential Construction Permit Activity (13-Month)

<sup>\*</sup> Annapolis data are included in Anne Arundel totals

<sup>\*\*</sup> AAR data is tabulated for permits valued over \$10,000. Note: Residential units in mixed-use permits are included in residential unit totals.