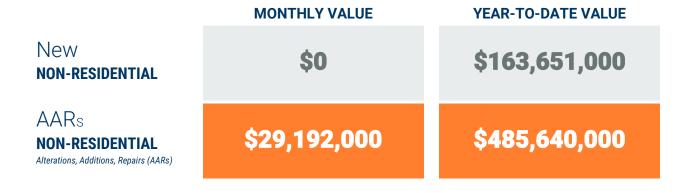

#### **Table 1b. Non-Residential Construction Activity**

|                                            | Nu               | mber of AAR P    | ermits**    |                 | ١                |                    | on-Residential<br>on Activity<br>of dollars) |                     | Value of Additions,<br>Alterations and Repairs<br>(thousands of dollars) |                    |             |                     |  |
|--------------------------------------------|------------------|------------------|-------------|-----------------|------------------|--------------------|----------------------------------------------|---------------------|--------------------------------------------------------------------------|--------------------|-------------|---------------------|--|
|                                            | December<br>2019 | December<br>2020 | YTD<br>2019 | YTD<br>2020     | December<br>2019 | December<br>2020   | YTD<br>2019                                  | YTD<br>2020         | December<br>2019                                                         | December<br>2020   | YTD<br>2019 | YTD<br>2020         |  |
| Anne Arundel                               | 108              | 81               | 1,406       | 1,164           | 450              | -                  | 91,563                                       | 43,933              | 15,979                                                                   | 7,516              | 244,879     | 267,298             |  |
| Annapolis*                                 | (12)             | (12)             | (144)       | (184)           | -                | -                  | (2,326)                                      | (75)                | (1,782)                                                                  | (881)              | (28,353)    | (26,121)            |  |
| Baltimore City                             | 54               | 47               | 787         | 641             | -                | -                  | 152,611                                      | 163,651             | 37,282                                                                   | 29,192             | 591,883     | 485,640             |  |
| Baltimore                                  | 81               | 97               | 1,668       | 1,175           | 55,835           | 2,400              | 382,100                                      | 115,707             | 36,276                                                                   | 15,359             | 667,712     | 428,869             |  |
| Carroll                                    | 6                | 15               | 180         | 129             | 148              | 704                | 11,642                                       | 14,083              | 1,225                                                                    | 13,553             | 82,615      | 104,405             |  |
| Harford                                    | 6                | 2                | 47          | 28              | 500              | -                  | 53,420                                       | 4,422               | 3,774                                                                    | 97                 | 20,844      | 30,209              |  |
| Howard                                     | 40               | 32               | 518         | 488             | 38,650           | 893                | 417,138                                      | 125,870             | 13,053                                                                   | 10,381             | 595,551     | 297,533             |  |
| Queen Annes                                | 2                | 2                | 28          | 41              | 140              | -                  | 4,170                                        | 26,051              | 37                                                                       | 46                 | 2,502       | 2,364               |  |
| Region                                     | 297              | 276              | 4,634       | 3,666           | 95,723           | 3,997              | 1,112,644                                    | 493,717             | 107,626                                                                  | 76,144             | 2,205,986   | 1,616,318           |  |
| 'Regional Change 2019-2020<br>As a Percent |                  | (21)<br>-7.1%    |             | (968)<br>-20.9% |                  | (91,726)<br>-95.8% |                                              | (618,927)<br>-55.6% |                                                                          | (31,482)<br>-29.3% |             | (589,668)<br>-26.7% |  |