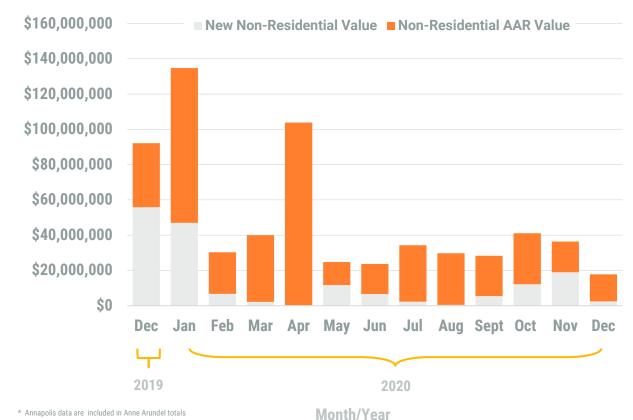

## Exhibit 2: Non-Residential Construction Permit Activity (13-Month)

<sup>\*</sup> Annapolis data are included in Anne Arundel totals \*\* AAR data is tabulated for permits valued over \$10,000.

Source: BPDS at the Baltimore Metropolitan Council