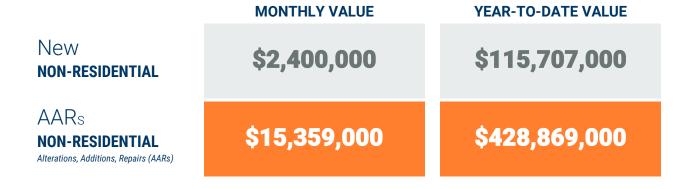

#### **Table 1b. Non-Residential Construction Activity**

|                                            | Nu               | mber of AAR P    | ermits**    |                 | ١                |                    | on-Residential<br>on Activity<br>of dollars) |                     | Value of Additions,<br>Alterations and Repairs<br>(thousands of dollars) |                    |             |                     |  |
|--------------------------------------------|------------------|------------------|-------------|-----------------|------------------|--------------------|----------------------------------------------|---------------------|--------------------------------------------------------------------------|--------------------|-------------|---------------------|--|
|                                            | December<br>2019 | December<br>2020 | YTD<br>2019 | YTD<br>2020     | December<br>2019 | December<br>2020   | YTD<br>2019                                  | YTD<br>2020         | December<br>2019                                                         | December<br>2020   | YTD<br>2019 | YTD<br>2020         |  |
| Anne Arundel                               | 108              | 81               | 1,406       | 1,164           | 450              | -                  | 91,563                                       | 43,933              | 15,979                                                                   | 7,516              | 244,879     | 267,298             |  |
| Annapolis*                                 | (12)             | (12)             | (144)       | (184)           | -                | -                  | (2,326)                                      | (75)                | (1,782)                                                                  | (881)              | (28,353)    | (26,121)            |  |
| Baltimore City                             | 54               | 47               | 787         | 641             | -                | -                  | 152,611                                      | 163,651             | 37,282                                                                   | 29,192             | 591,883     | 485,640             |  |
| Baltimore                                  | 81               | 97               | 1,668       | 1,175           | 55,835           | 2,400              | 382,100                                      | 115,707             | 36,276                                                                   | 15,359             | 667,712     | 428,869             |  |
| Carroll                                    | 6                | 15               | 180         | 129             | 148              | 704                | 11,642                                       | 14,083              | 1,225                                                                    | 13,553             | 82,615      | 104,405             |  |
| Harford                                    | 6                | 2                | 47          | 28              | 500              | -                  | 53,420                                       | 4,422               | 3,774                                                                    | 97                 | 20,844      | 30,209              |  |
| Howard                                     | 40               | 32               | 518         | 488             | 38,650           | 893                | 417,138                                      | 125,870             | 13,053                                                                   | 10,381             | 595,551     | 297,533             |  |
| Queen Annes                                | 2                | 2                | 28          | 41              | 140              | -                  | 4,170                                        | 26,051              | 37                                                                       | 46                 | 2,502       | 2,364               |  |
| Region                                     | 297              | 276              | 4,634       | 3,666           | 95,723           | 3,997              | 1,112,644                                    | 493,717             | 107,626                                                                  | 76,144             | 2,205,986   | 1,616,318           |  |
| 'Regional Change 2019-2020<br>As a Percent |                  | (21)<br>-7.1%    |             | (968)<br>-20.9% |                  | (91,726)<br>-95.8% |                                              | (618,927)<br>-55.6% |                                                                          | (31,482)<br>-29.3% |             | (589,668)<br>-26.7% |  |