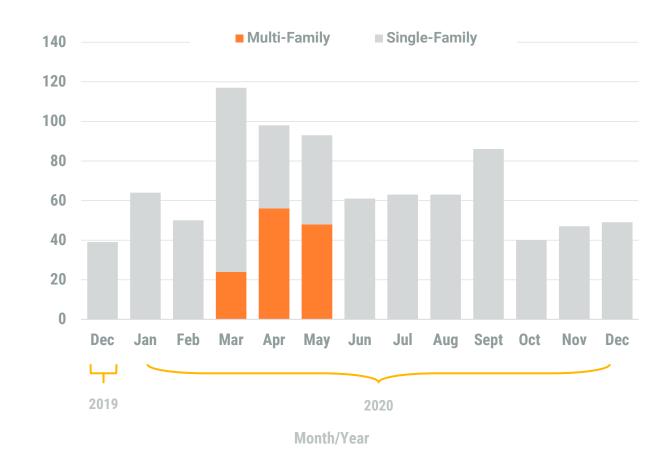

### Exhibit 1: New Residential Unit Permit Activity (13-Month)

December, 2020

**Harford County** 

Non-Residential Construction Overview