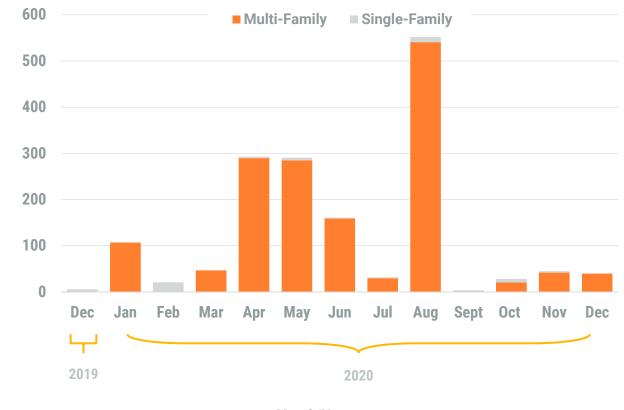

### **MONTHLY UNIT TOTAL**

Exhibit 1: New Residential Unit Permit Activity (13-Month)

December, 2020

**Baltimore City** 

Non-Residential Construction Overview

### **Table 1a. Residential Construction Activity**

|                            |                  | Single-Family    | / Units     |             |                  | Multi-Family     | Units       |             | Total Units      |                  |             |             |  |
|----------------------------|------------------|------------------|-------------|-------------|------------------|------------------|-------------|-------------|------------------|------------------|-------------|-------------|--|
| '                          | December<br>2019 | December<br>2020 | YTD<br>2019 | YTD<br>2020 | December<br>2019 | December<br>2020 | YTD<br>2019 | YTD<br>2020 | December<br>2019 | December<br>2020 | YTD<br>2019 | YTD<br>2020 |  |
| Anne Arundel               | 121              | 128              | 1,899       | 1,953       | 293              |                  | 755         | 24          | 414              | 128              | 2,654       | 1,977       |  |
| Annapolis*                 | (5)              | (1)              | (41)        | (49)        | (42)             | 100              | (45)        |             | (47)             | (1)              | (86)        | (49)        |  |
| Baltimore City             | 6                | -                | 128         | 59          | -                | 40               | 380         | 1,562       | 6                | 40               | 508         | 1,621       |  |
| Baltimore                  | 49               | 51               | 872         | 749         | -                | 100              | 629         | 698         | 49               | 51               | 1,501       | 1,447       |  |
| Carroll                    | 13               | 44               | 342         | 444         | -                |                  | 12          | 45          | 13               | 44               | 354         | 489         |  |
| Harford                    | 39               | 49               | 734         | 708         | -                | 100              | 65          | 128         | 39               | 49               | 799         | 836         |  |
| Howard                     | 56               | 103              | 794         | 651         | 16               | 226              | 18          | 459         | 72               | 329              | 812         | 1,110       |  |
| Queen Annes                | 13               | 28               | 235         | 194         | 14               | 4.0              | 66          | 15          | 27               | 28               | 301         | 209         |  |
| Region                     | 297              | 403              | 5,004       | 4,758       | 323              | 266              | 1,925       | 2,931       | 620              | 669              | 6,929       | 7,689       |  |
| 'Regional Change 2019-2020 |                  | 106              |             | (246)       |                  | (57)             |             | 1,006       |                  | 49               |             | 760         |  |
| As a Percent               |                  | 35.7%            |             | -4.9%       |                  | -17.6%           |             | 52.3%       |                  | 7.9%             |             | 11.0%       |  |