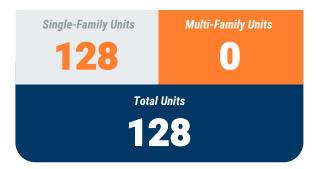

### **MONTHLY UNIT TOTAL**

Exhibit 1: New Residential Unit Permit Activity (13-Month)

December, 2020

Anne Arundel County

Non-Residential Construction Overview