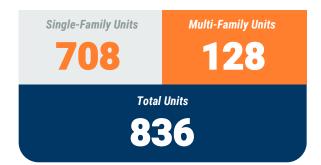

ounty** 

Residential Construction Overview

### **MONTHLY UNIT TOTAL**





Exhibit 1: New Residential Unit Permit Activity (13-Month)





December, 2020

**Carroll County** 

Non-Residential Construction Overview



### Exhibit 2: Non-Residential Construction Permit Activity (13-Month)



<sup>\*</sup> Annapolis data are included in Anne Arundel totals

<sup>\*\*</sup> AAR data is tabulated for permits valued over \$10,000. Note: Residential units in mixed-use permits are included in residential unit totals.

Value of Mixed-Use cannot be apportioned and are not included in Non-Residential Value totals.

Source: BPDS at the Baltimore Metropolitan Council



December, 2020

**Harford County** 

Residential Construction Overview

### **MONTHLY UNIT TOTAL**



#### YEAR-TO-DATE UNIT TOTAL



### Exhibit 1: New Residential Unit Permit Activity (13-Month)





December, 2020

**Harford County** 

Non-Residential Construction Overview



### Exhibit 2: Non-Residential Construction Permit Activity (13-Month)



<sup>\*</sup> Annapolis data are included in Anne Arundel totals

\*\* AAR data is tabulated for permits valued over \$10,000.

Note: Residential units in mixed-use permits are included in residential unit totals. Value of Mixed-Use cannot be apportioned and are not included in Non-Residential Value totals.

Source: BPDS at the Baltimore Metropolitan Council

ANNE ARUNDEL COUNTY BALTIMORE CITY HARFORD COUNTY BALTIMORE COUNTY CARROLL COUNTY HOWARD COUNTY OUEEN ANNE'S COUNTY

Month/Year



December, 2020

**Howard County** 

Residential Construction Overview

### **MONTHLY