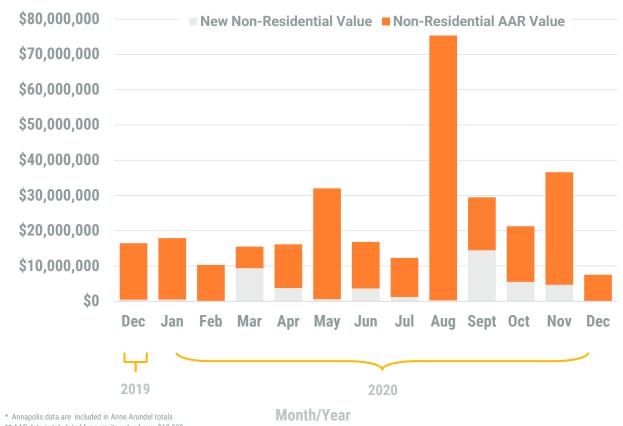

### Exhibit 2: Non-Residential Construction Permit Activity (13-Month)

<sup>\*</sup> Annapolis data are included in Anne Arundel totals
\*\* AAR data is tabulated for permits valued over \$10,000.

Source: BPDS at the Baltimore Metropolitan Council

Note: Residential units in mixed-use permits are included in residential unit totals.

Value of Mixed-Use cannot be apportioned and are not included in Non-Residential Value totals.

December, 2020

**Baltimore County** 