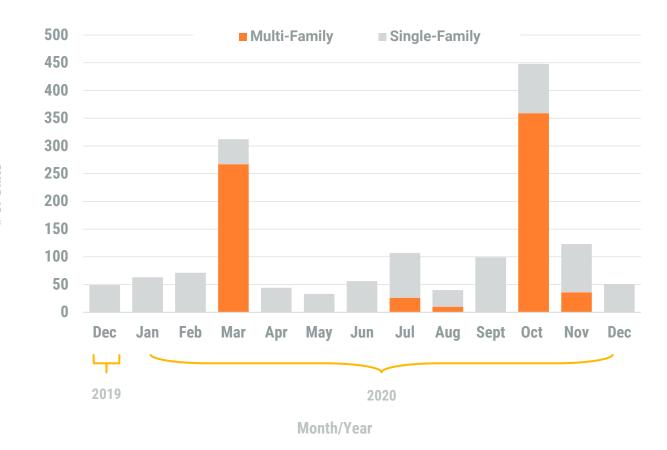

#### **MONTHLY UNIT TOTAL**

#### YEAR-TO-DATE UNIT TOTAL

Exhibit 1: New Residential Unit Permit Activity (13-Month)

Month/Year

December, 2020

Region

Non-Residential Construction Overview