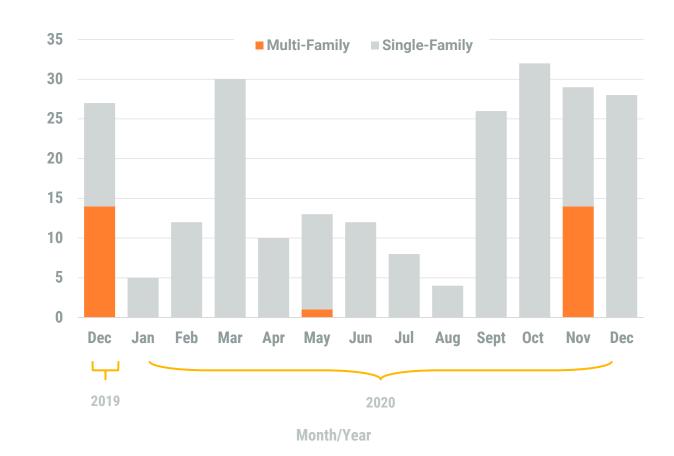

REPORT Metropolitan Building **Activity Report** December, 2020

December, 2020

Region

Residential Construction Overview

#### **MONTHLY UNIT TOTAL**