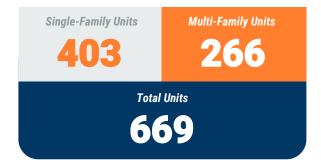

#### **MONTHLY UNIT TOTAL**

### **Table 1a. Residential Construction Activity**

|                            |                  | Single-Family    | / Units     |             |                  | Multi-Family     | Units       |             | Total Units      |                  |             |             |  |
|----------------------------|------------------|------------------|-------------|-------------|------------------|------------------|-------------|-------------|------------------|------------------|-------------|-------------|--|
| '                          | December<br>2019 | December<br>2020 | YTD<br>2019 | YTD<br>2020 | December<br>2019 | December<br>2020 | YTD<br>2019 | YTD<br>2020 | December<br>2019 | December<br>2020 | YTD<br>2019 | YTD<br>2020 |  |
| Anne Arundel               | 121              | 128              | 1,899       | 1,953       | 293              |                  | 755         | 24          | 414              | 128              | 2,654       | 1,977       |  |
| Annapolis*                 | (5)              | (1)              | (41)        | (49)        | (42)             | 100              | (45)        |             | (47)             | (1)              | (86)        | (49)        |  |
| Baltimore City             | 6                | -                | 128         | 59          | -                | 40               | 380         | 1,562       | 6                | 40               | 508         | 1,621       |  |
| Baltimore                  | 49               | 51               | 872         | 749         | -                | 100              | 629         | 698         | 49               | 51               | 1,501       | 1,447       |  |
| Carroll                    | 13               | 44               | 342         | 444         | -                |                  | 12          | 45          | 13               | 44               | 354         | 489         |  |
| Harford                    | 39               | 49               | 734         | 708         | -                | 100              | 65          | 128         | 39               | 49               | 799         | 836         |  |
| Howard                     | 56               | 103              | 794         | 651         | 16               | 226              | 18          | 459         | 72               | 329              | 812         | 1,110       |  |
| Queen Annes                | 13               | 28               | 235         | 194         | 14               | 4.0              | 66          | 15          | 27               | 28               | 301         | 209         |  |
| Region                     | 297              | 403              | 5,004       | 4,758       | 323              | 266              | 1,925       | 2,931       | 620              | 669              | 6,929       | 7,689       |  |
| 'Regional Change 2019-2020 |                  | 106              |             | (246)       |                  | (57)             |             | 1,006       |                  | 49               |             | 760         |  |
| As a Percent               |                  | 35.7%            |             | -4.9%       |                  | -17.6%           |             | 52.3%       |                  | 7.9%             |             | 11.0%       |  |