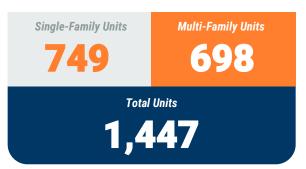

totals.



December, 2020

**Baltimore City** 

Residential Construction Overview

### **MONTHLY UNIT TOTAL**





Exhibit 1: New Residential Unit Permit Activity (13-Month)





December, 2020

**Baltimore City** 

Non-Residential Construction Overview



### Exhibit 2: Non-Residential Construction Permit Activity (13-Month)



<sup>\*</sup> Annapolis data are included in Anne Arundel totals
\*\* AAR data is tabulated for permits valued over \$10,000.

Source: BPDS at the Baltimore Metropolitan Council

Note: Residential units in mixed-use permits are included in residential unit totals.

Value of Mixed-Use cannot be apportioned and are not included in Non-Residential Value totals.



December, 2020

**Baltimore County** 

Residential Construction Overview

### **MONTHLY UNIT TOTAL**





Exhibit 1: New Residential Unit Permit Activity (13-Month)





December, 2020

**Baltimore County** 

Non-Residential Construction Overview



## Exhibit 2: Non-Residential Construction Permit Activity (13-Month)



<sup>\*</sup> Annapolis data are included in Anne Arundel totals \*\* AAR data is tabulated for permits valued over \$10,000.

Source: BPDS at the Baltimore Metropolitan Council

Note: Residential units in mixed-use permits are included in residential unit totals.

Value of Mixed-Use cannot be apportioned and are not included in Non-Residential Value totals.



December, 2020

**Carroll County** 

Residential Construction Overview

### **MONTHLY UNIT TOTAL**





Exhibit 1: New Residential Unit Permit Activity (13-Month)





December, 2020

**Carroll County** 

Non-Resident