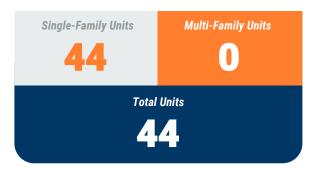

### **Table 1a. Residential Construction Activity**

|                            |                  | Single-Family    | / Units     |             |                  | Multi-Family     | Units       |             | Total Units      |                  |             |             |  |
|----------------------------|------------------|------------------|-------------|-------------|------------------|------------------|-------------|-------------|------------------|------------------|-------------|-------------|--|
| '                          | December<br>2019 | December<br>2020 | YTD<br>2019 | YTD<br>2020 | December<br>2019 | December<br>2020 | YTD<br>2019 | YTD<br>2020 | December<br>2019 | December<br>2020 | YTD<br>2019 | YTD<br>2020 |  |
| Anne Arundel               | 121              | 128              | 1,899       | 1,953       | 293              |                  | 755         | 24          | 414              | 128              | 2,654       | 1,977       |  |
| Annapolis*                 | (5)              | (1)              | (41)        | (49)        | (42)             | 100              | (45)        |             | (47)             | (1)              | (86)        | (49)        |  |
| Baltimore City             | 6                | -                | 128         | 59          | -                | 40               | 380         | 1,562       | 6                | 40               | 508         | 1,621       |  |
| Baltimore                  | 49               | 51               | 872         | 749         | -                | 100              | 629         | 698         | 49               | 51               | 1,501       | 1,447       |  |
| Carroll                    | 13               | 44               | 342         | 444         | -                |                  | 12          | 45          | 13               | 44               | 354         | 489         |  |
| Harford                    | 39               | 49               | 734         | 708         | -                | 100              | 65          | 128         | 39               | 49               | 799         | 836         |  |
| Howard                     | 56               | 103              | 794         | 651         | 16               | 226              | 18          | 459         | 72               | 329              | 812         | 1,110       |  |
| Queen Annes                | 13               | 28               | 235         | 194         | 14               | 4.0              | 66          | 15          | 27               | 28               | 301         | 209         |  |
| Region                     | 297              | 403              | 5,004       | 4,758       | 323              | 266              | 1,925       | 2,931       | 620              | 669              | 6,929       | 7,689       |  |
| 'Regional Change 2019-2020 |                  | 106              |             | (246)       |                  | (57)             |             | 1,006       |                  | 49               |             | 760         |  |
| As a Percent               |                  | 35.7%            |             | -4.9%       |                  | -17.6%           |             | 52.3%       |                  | 7.9%             |             | 11.0%       |  |