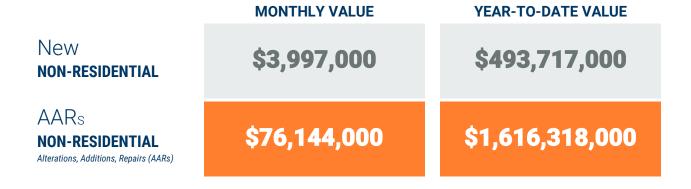

#### **Table 1b. Non-Residential Construction Activity**

|                                            | Nu               | mber of AAR P    | ermits**    |                 | ١                |                    | on-Residential<br>on Activity<br>of dollars) |                     | Value of Additions,<br>Alterations and Repairs<br>(thousands of dollars) |                    |             |                     |  |
|--------------------------------------------|------------------|------------------|-------------|-----------------|------------------|--------------------|----------------------------------------------|---------------------|--------------------------------------------------------------------------|--------------------|-------------|---------------------|--|
|                                            | December<br>2019 | December<br>2020 | YTD<br>2019 | YTD<br>2020     | December<br>2019 | December<br>2020   | YTD<br>2019                                  | YTD<br>2020         | December<br>2019                                                         | December<br>2020   | YTD<br>2019 | YTD<br>2020         |  |
| Anne Arundel                               | 108              | 81               | 1,406       | 1,164           | 450              | -                  | 91,563                                       | 43,933              | 15,979                                                                   | 7,516              | 244,879     | 267,298             |  |
| Annapolis*                                 | (12)             | (12)             | (144)       | (184)           | -                | -                  | (2,326)                                      | (75)                | (1,782)                                                                  | (881)              | (28,353)    | (26,121)            |  |
| Baltimore City                             | 54               | 47               | 787         | 641             | -                | -                  | 152,611                                      | 163,651             | 37,282                                                                   | 29,192             | 591,883     | 485,640             |  |
| Baltimore                                  | 81               | 97               | 1,668       | 1,175           | 55,835           | 2,400              | 382,100                                      | 115,707             | 36,276                                                                   | 15,359             | 667,712     | 428,869             |  |
| Carroll                                    | 6                | 15               | 180         | 129             | 148              | 704                | 11,642                                       | 14,083              | 1,225                                                                    | 13,553             | 82,615      | 104,405             |  |
| Harford                                    | 6                | 2                | 47          | 28              | 500              | -                  | 53,420                                       | 4,422               | 3,774                                                                    | 97                 | 20,844      | 30,209              |  |
| Howard                                     | 40               | 32               | 518         | 488             | 38,650           | 893                | 417,138                                      | 125,870             | 13,053                                                                   | 10,381             | 595,551     | 297,533             |  |
| Queen Annes                                | 2                | 2                | 28          | 41              | 140              | -                  | 4,170                                        | 26,051              | 37                                                                       | 46                 | 2,502       | 2,364               |  |
| Region                                     | 297              | 276              | 4,634       | 3,666           | 95,723           | 3,997              | 1,112,644                                    | 493,717             | 107,626                                                                  | 76,144             | 2,205,986   | 1,616,318           |  |
| 'Regional Change 2019-2020<br>As a Percent |                  | (21)<br>-7.1%    |             | (968)<br>-20.9% |                  | (91,726)<br>-95.8% |                                              | (618,927)<br>-55.6% |                                                                          | (31,482)<br>-29.3% |             | (589,668)<br>-26.7% |  |