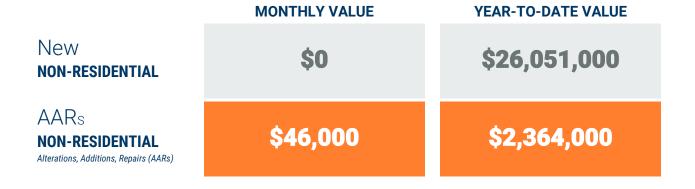

### Exhibit 2: Non-Residential Construction Permit Activity (13-Month)

<sup>\*</sup> Annapolis data are included in Anne Arundel totals

Note: Residential units in mixed-use permits are included in residential unit totals.