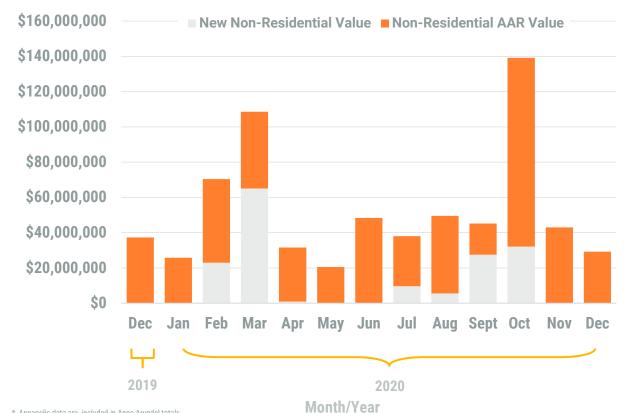

## Exhibit 2: Non-Residential Construction Permit Activity (13-Month)

As of Aug 2020, Queen Anne's County is included in the Regional BPDS

Month/Year

Source: BPDS at the Baltimore Metropolitan Council

ANNE ARUNDEL COUNTY BALTIMORE CITY HARFORD COUNTY BALTIMORE COUNTY CARROLL COUNTY HOWARD COUNTY OUEEN ANNE'S COUNTY

<sup>\*\*</sup> Annapolis data are included in Anne Arundel totals

\*\*AR data is tabulated for permits valued over \$10,000. Note: Residential units in mixed-use permits are included in residential unit totals.

Value of Mixed-Use cannot be apportioned and are not included in Non-Residential Value totals.

December, 2020

Anne Arundel County

Residential Construction Overview