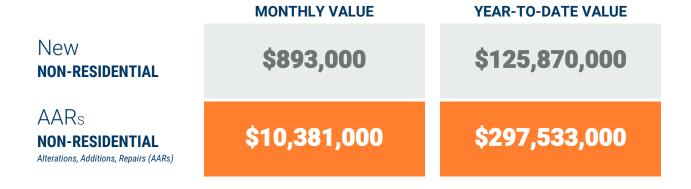

### Exhibit 2: Non-Residential Construction Permit Activity (13-Month)

<sup>\*</sup> Annapolis data are included in Anne Arundel totals \*\* AAR data is tabulated for permits valued over \$10,000.

Value of Mixed-Use cannot be apportioned and are not included in Non-Residential Value totals.

Source: BPDS at the Baltimore Metropolitan Council

Note: Residential units in mixed-use permits are included in residential unit totals.

December, 2020

Queen Anne's County

Residential Construction Overview