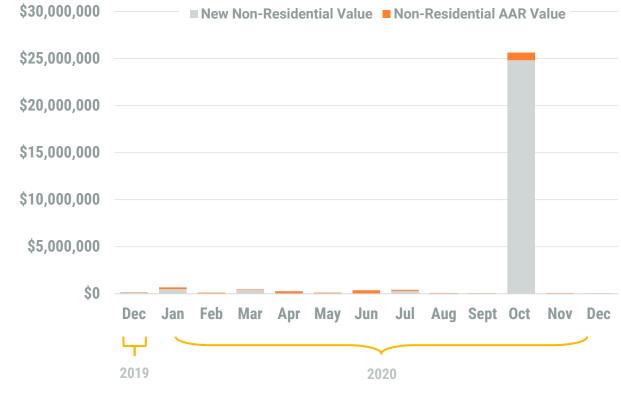

### Exhibit 2: Non-Residential Construction Permit Activity (13-Month)

<sup>\*</sup> Annapolis data are included in Anne Arundel totals

Note: Residential units in mixed-use permits are included in residential unit totals.