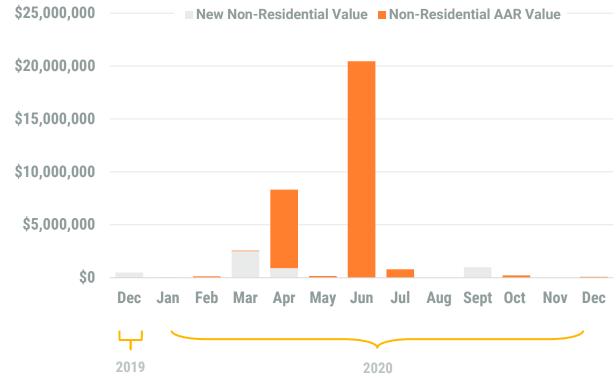

### Exhibit 2: Non-Residential Construction Permit Activity (13-Month)

<sup>\*</sup> Annapolis data are included in Anne Arundel totals

\*\* AAR data is tabulated for permits valued over \$10,000.

Note: Residential units in mixed-use permits are included in residential unit totals. Value of Mixed-Use cannot be apportioned and are not included in Non-Residential Value totals.