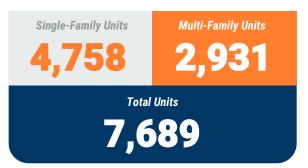

#### YEAR-TO-DATE UNIT TOTAL

Exhibit 1: New Residential Unit Permit Activity (13-Month)

Month/Year

December, 2020

Region

Non-Residential Construction Overview

### **Table 1a. Residential Construction Activity**

|                            |                  | Single-Family    | / Units     |             |                  | Multi-Family     | Units       |             | Total Units      |                  |             |             |  |
|----------------------------|------------------|------------------|-------------|-------------|------------------|------------------|-------------|-------------|------------------|------------------|-------------|-------------|--|
| '                          | December<br>2019 | December<br>2020 | YTD<br>2019 | YTD<br>2020 | December<br>2019 | December<br>2020 | YTD<br>2019 | YTD<br>2020 | December<br>2019 | December<br>2020 | YTD<br>2019 | YTD<br>2020 |  |
| Anne Arundel               | 121              | 128              | 1,899       | 1,953       | 293              |                  | 755         | 24          | 414              | 128              | 2,654       | 1,977       |  |
| Annapolis*                 | (5)              | (1)              | (41)        | (49)        | (42)             | 100              | (45)        |             | (47)             | (1)              | (86)        | (49)        |  |
| Baltimore City             | 6                | -                | 128         | 59          | -                | 40               | 380         | 1,562       | 6                | 40               | 508         | 1,621       |  |
| Baltimore                  | 49               | 51               | 872         | 749         | -                | 100              | 629         | 698         | 49               | 51               | 1,501       | 1,447       |  |
| Carroll                    | 13               | 44               | 342         | 444         | -                |                  | 12          | 45          | 13               | 44               | 354         | 489         |  |
| Harford                    | 39               | 49               | 734         | 708         | -                | 100              | 65          | 128         | 39               | 49               | 799         | 836         |  |
| Howard                     | 56               | 103              | 794         | 651         | 16               | 226              | 18          | 459         | 72               | 329              | 812         | 1,110       |  |
| Queen Annes                | 13               | 28               | 235         | 194         | 14               | 4.0              | 66          | 15          | 27               | 28               | 301         | 209         |  |
| Region                     | 297              | 403              | 5,004       | 4,758       | 323              | 266              | 1,925       | 2,931       | 620              | 669              | 6,929       | 7,689       |  |
| 'Regional Change 2019-2020 |                  | 106              |             | (246)       |                  | (57)             |             | 1,006       |                  | 49               |             | 760         |  |
| As a Percent               |                  | 35.7%            |             | -4.9%       |                  | -17.6%           |             | 52.3%       |                  | 7.9%             |             | 11.0%       |  |