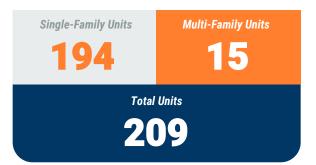

#### YEAR-TO-DATE UNIT TOTAL

Exhibit 1: New Residential Unit Permit Activity (13-Month)

Month/Year

December, 2020

Region

Non-Residential Construction Overview