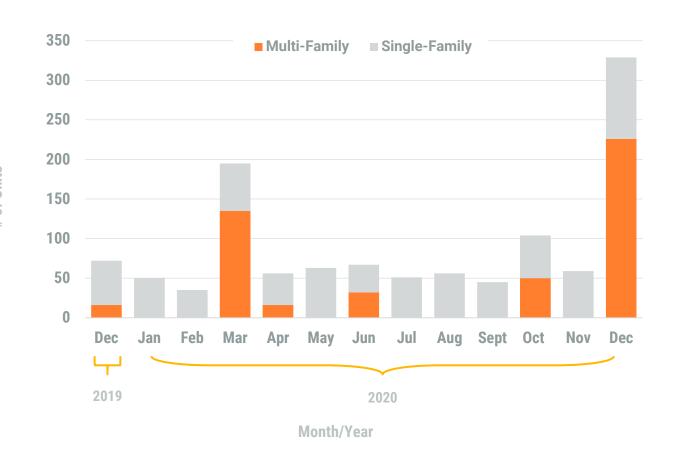

### **MONTHLY UNIT TOTAL**

Exhibit 1: New Residential Unit Permit Activity (13-Month)

December, 2020

**Howard County** 

Non-Residential Construction Overview