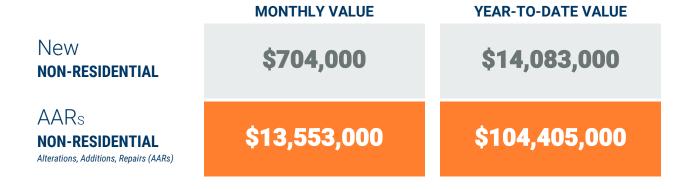

#### **Table 1b. Non-Residential Construction Activity**

|                                            | Nu               | mber of AAR P    | ermits**    |                 | ١                |                    | on-Residential<br>on Activity<br>of dollars) |                     | Value of Additions,<br>Alterations and Repairs<br>(thousands of dollars) |                    |             |                     |  |
|--------------------------------------------|------------------|------------------|-------------|-----------------|------------------|--------------------|----------------------------------------------|---------------------|--------------------------------------------------------------------------|--------------------|-------------|---------------------|--|
|                                            | December<br>2019 | December<br>2020 | YTD<br>2019 | YTD<br>2020     | December<br>2019 | December<br>2020   | YTD<br>2019                                  | YTD<br>2020         | December<br>2019                                                         | December<br>2020   | YTD<br>2019 | YTD<br>2020         |  |
| Anne Arundel                               | 108              | 81               | 1,406       | 1,164           | 450              | -                  | 91,563                                       | 43,933              | 15,979                                                                   | 7,516              | 244,879     | 267,298             |  |
| Annapolis*                                 | (12)             | (12)             | (144)       | (184)           | -                | -                  | (2,326)                                      | (75)                | (1,782)                                                                  | (881)              | (28,353)    | (26,121)            |  |
| Baltimore City                             | 54               | 47               | 787         | 641             | -                | -                  | 152,611                                      | 163,651             | 37,282                                                                   | 29,192             | 591,883     | 485,640             |  |
| Baltimore                                  | 81               | 97               | 1,668       | 1,175           | 55,835           | 2,400              | 382,100                                      | 115,707             | 36,276                                                                   | 15,359             | 667,712     | 428,869             |  |
| Carroll                                    | 6                | 15               | 180         | 129             | 148              | 704                | 11,642                                       | 14,083              | 1,225                                                                    | 13,553             | 82,615      | 104,405             |  |
| Harford                                    | 6                | 2                | 47          | 28              | 500              | -                  | 53,420                                       | 4,422               | 3,774                                                                    | 97                 | 20,844      | 30,209              |  |
| Howard                                     | 40               | 32               | 518         | 488             | 38,650           | 893                | 417,138                                      | 125,870             | 13,053                                                                   | 10,381             | 595,551     | 297,533             |  |
| Queen Annes                                | 2                | 2                | 28          | 41              | 140              | -                  | 4,170                                        | 26,051              | 37                                                                       | 46                 | 2,502       | 2,364               |  |
| Region                                     | 297              | 276              | 4,634       | 3,666           | 95,723           | 3,997              | 1,112,644                                    | 493,717             | 107,626                                                                  | 76,144             | 2,205,986   | 1,616,318           |  |
| 'Regional Change 2019-2020<br>As a Percent |                  | (21)<br>-7.1%    |             | (968)<br>-20.9% |                  | (91,726)<br>-95.8% |                                              | (618,927)<br>-55.6% |                                                                          | (31,482)<br>-29.3% |             | (589,668)<br>-26.7% |  |