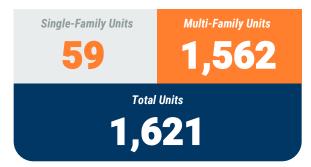

### **MONTHLY UNIT TOTAL**

Exhibit 1: New Residential Unit Permit Activity (13-Month)

December, 2020

**Baltimore City** 

Non-Residential Construction Overview

### **Table 1a. Residential Construction Activity**

|                            |                  | Single-Family    | / Units     |             |                  | Multi-Family     | Units       |             | Total Units      |                  |             |             |  |
|----------------------------|------------------|------------------|-------------|-------------|------------------|------------------|-------------|-------------|------------------|------------------|-------------|-------------|--|
| '                          | December<br>2019 | December<br>2020 | YTD<br>2019 | YTD<br>2020 | December<br>2019 | December<br>2020 | YTD<br>2019 | YTD<br>2020 | December<br>2019 | December<br>2020 | YTD<br>2019 | YTD<br>2020 |  |
| Anne Arundel               | 121              | 128              | 1,899       | 1,953       | 293              |                  | 755         | 24          | 414              | 128              | 2,654       | 1,977       |  |
| Annapolis*                 | (5)              | (1)              | (41)        | (49)        | (42)             | 100              | (45)        |             | (47)             | (1)              | (86)        | (49)        |  |
| Baltimore City             | 6                | -                | 128         | 59          | -                | 40               | 380         | 1,562       | 6                | 40               | 508         | 1,621       |  |
| Baltimore                  | 49               | 51               | 872         | 749         | -                | 100              | 629         | 698         | 49               | 51               | 1,501       | 1,447       |  |
| Carroll                    | 13               | 44               | 342         | 444         | -                |                  | 12          | 45          | 13               | 44               | 354         | 489         |  |
| Harford                    | 39               | 49               | 734         | 708         | -                | 100              | 65          | 128         | 39               | 49               | 799         | 836         |  |
| Howard                     | 56               | 103              | 794         | 651         | 16               | 226              | 18          | 459         | 72               | 329              | 812         | 1,110       |  |
| Queen Annes                | 13               | 28               | 235         | 194         | 14               | 4.0              | 66          | 15          | 27               | 28               | 301         | 209         |  |
| Region                     | 297              | 403              | 5,004       | 4,758       | 323              | 266              | 1,925       | 2,931       | 620              | 669              | 6,929       | 7,689       |  |
| 'Regional Change 2019-2020 |                  | 106              |             | (246)       |                  | (57)             |             | 1,006       |                  | 49               |             | 760         |  |
| As a Percent               |                  | 35.7%            |             | -4.9%       |                  | -17.6%           |             | 52.3%       |                  | 7.9%             |             | 11.0%       |  |