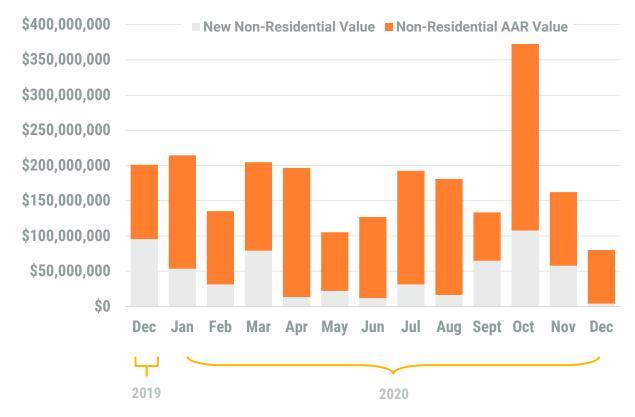

## Exhibit 2: Non-Residential Construction Permit Activity (13-Month)

<sup>\*\*</sup> AAR data is tabulated for permits valued over \$10,000. Note: Residential units in mixed-use permits are included in residential unit totals.

Source: BPDS at the Baltimore Metropolitan Council

Value of Mixed-Use cannot be apportioned and are not included in Non-Residential Value totals.

December, 2020

**Baltimore City** 

Residential Construction Overview