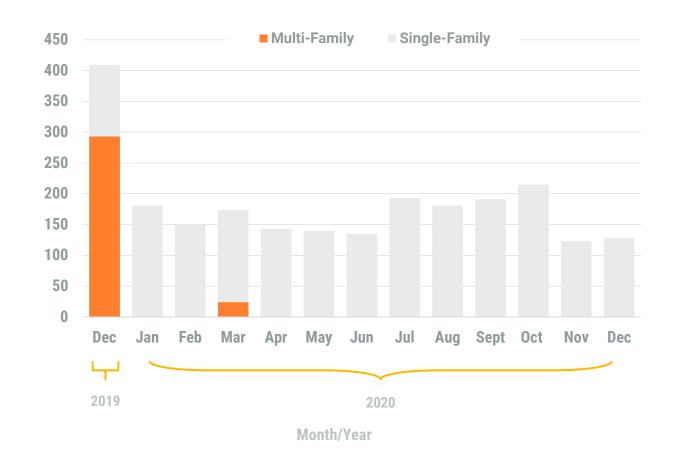

### **MONTHLY UNIT TOTAL**

Exhibit 1: New Residential Unit Permit Activity (13-Month)

December, 2020

Anne Arundel County

Non-Residential Construction Overview