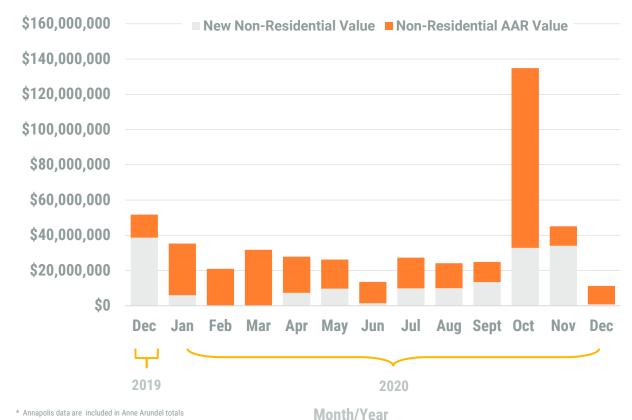

## Exhibit 2: Non-Residential Construction Permit Activity (13-Month)

As of Aug 2020, Queen Anne's County is included in the Regional BPDS

Month/Year

Source: BPDS at the Baltimore Metropolitan Council

ANNE ARUNDEL COUNTY BALTIMORE CITY HARFORD COUNTY BALTIMORE COUNTY CARROLL COUNTY HOWARD COUNTY OUEEN ANNE'S COUNTY

<sup>\*\*</sup> Annapolis data are included in Anne Arundel totals

\*\*AR data is tabulated for permits valued over \$10,000. Note: Residential units in mixed-use permits are included in residential unit totals.

Value of Mixed-Use cannot be apportioned and are not included in Non-Residential Value totals.

December, 2020

Anne Arundel County

Residential Construction Overview