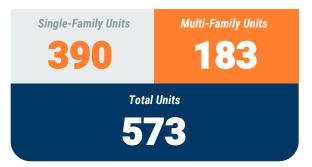

#### Residential Construction Overview

#### **MONTHLY UNIT TOTAL**

#### **YEAR-TO-DATE UNIT TOTAL**

Value of Permits