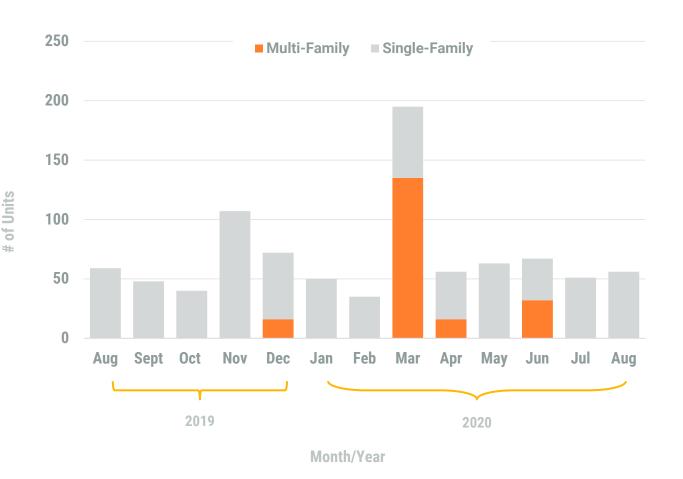

### Exhibit 1: New Residential Unit Permit Activity (13-Month)

12

August, 2020

**Harford County** 