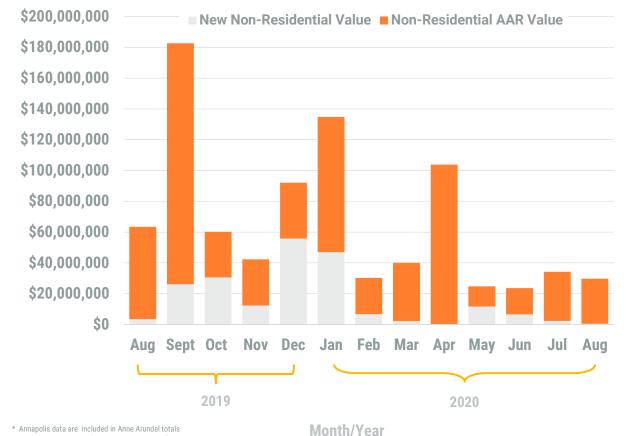

### Exhibit 2: Non-Residential Construction Permit Activity (13-Month)

<sup>\*</sup> Annapolis data are included in Anne Arundel totals \*\* AAR data is tabulated for permits valued over \$10,000.

Source: BPDS at the Baltimore Metropolitan Council

Note: Residential units in mixed-use permits are included in residential unit totals.

Value of Mixed-Use cannot be apportioned and are not included in Non-Residential Value totals.

August, 2020

**Harford County** 