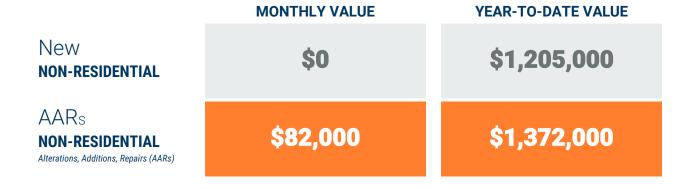

#### YEAR-TO-DATE UNIT TOTAL

Exhibit 1: New Residential Unit Permit Activity (13-Month)

Month/Year

August, 2020 Region

Non-Residential Construction Overview

**MONTHLY VALUE YEAR-TO-DATE VALUE** New \$16,192,000 \$259,126,000 **NON-RESIDENTIAL** AARs \$164,725,000 \$1,102,240,000 **NON-RESIDENTIAL** Alterations, Additions, Repairs (AARs)