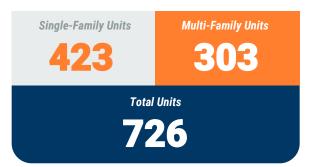

August, 2020

**Baltimore County** 

8

Residential Construction Overview

#### YEAR-TO-DATE UNIT TOTAL

Value of Permits

#### **Table 1a. Residential Construction Activity**

|                           |                | Single-Fa      | mily Units  |             | Multi-Family Units |                |             |             | Total Units    |                |             |             |
|---------------------------|----------------|----------------|-------------|-------------|--------------------|----------------|-------------|-------------|----------------|----------------|-------------|-------------|
|                           | August<br>2019 | August<br>2020 | YTD<br>2019 | YTD<br>2020 | August<br>2019     | August<br>2020 | YTD<br>2019 | YTD<br>2020 | August<br>2019 | August<br>2020 | YTD<br>2019 | YTD<br>2020 |
| Anne Arundel              | 148            | 181            | 1,340       | 1,296       | 10                 |                | 439         | 24          | 158            | 181            | 1,779       | 1,320       |
| Annapolis*                | (2)            | (3)            | (27)        | (27)        | -                  | 100            | -           | 100         | (2)            | (3)            | (27)        | (27)        |
| Baltimore City            | 27             | 11             | 109         | 45          | 94                 | 541            | 344         | 1,459       | 121            | 552            | 453         | 1,504       |
| Baltimore                 | 77             | 30             | 642         | 423         | -                  | 10             | 192         | 303         | 77             | 40             | 834         | 726         |
| Carroll                   | 29             | 56             | 280         | 271         | -                  | -              | 12          | 35          | 29             | 56             | 292         | 306         |
| Harford                   | 59             | 63             | 498         | 486         | -                  | -              | 57          | 128         | 59             | 63             | 555         | 614         |
| Howard                    | 59             | 56             | 543         | 390         | -                  | -              | 2           | 183         | 59             | 56             | 545         | 573         |
| Queen Annes               | 14             | 4              | 180         | 93          | 14                 | -              | 52          | 1           | 28             | 4              | 232         | 94          |
| Region                    | 413            | 401            | 3,592       | 3,004       | 118                | 551            | 1,098       | 2,133       | 531            | 952            | 4,690       | 5,137       |
| Regional Change 2019-2020 |                | (12)           |             | (588)       |                    | 433            |             | 1,035       |                | 421            |             | 447         |
| As a Percent              |                | -2.9%          |             | -16.4%      |                    | 366.9%         |             | 94.3%       |                | 79.3%          |             | 9.5%        |