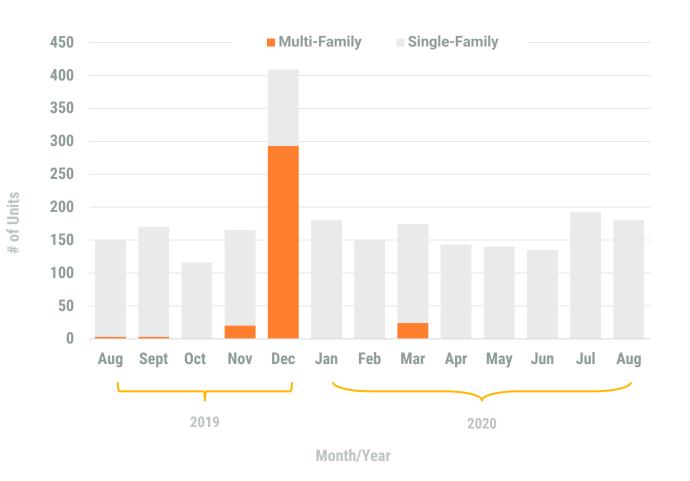

## Single-Family Units **Multi-Family Units Total Units** 952

#### **Table 1a. Residential Construction Activity**

|                           |                | Single-Fa      | mily Units  |             | Multi-Family Units |                |             |             | Total Units    |                |             |             |
|---------------------------|----------------|----------------|-------------|-------------|--------------------|----------------|-------------|-------------|----------------|----------------|-------------|-------------|
|                           | August<br>2019 | August<br>2020 | YTD<br>2019 | YTD<br>2020 | August<br>2019     | August<br>2020 | YTD<br>2019 | YTD<br>2020 | August<br>2019 | August<br>2020 | YTD<br>2019 | YTD<br>2020 |
| Anne Arundel              | 148            | 181            | 1,340       | 1,296       | 10                 |                | 439         | 24          | 158            | 181            | 1,779       | 1,320       |
| Annapolis*                | (2)            | (3)            | (27)        | (27)        | -                  | 100            | -           | 100         | (2)            | (3)            | (27)        | (27)        |
| Baltimore City            | 27             | 11             | 109         | 45          | 94                 | 541            | 344         | 1,459       | 121            | 552            | 453         | 1,504       |
| Baltimore                 | 77             | 30             | 642         | 423         | -                  | 10             | 192         | 303         | 77             | 40             | 834         | 726         |
| Carroll                   | 29             | 56             | 280         | 271         | -                  | -              | 12          | 35          | 29             | 56             | 292         | 306         |
| Harford                   | 59             | 63             | 498         | 486         | -                  | -              | 57          | 128         | 59             | 63             | 555         | 614         |
| Howard                    | 59             | 56             | 543         | 390         | -                  | -              | 2           | 183         | 59             | 56             | 545         | 573         |
| Queen Annes               | 14             | 4              | 180         | 93          | 14                 | -              | 52          | 1           | 28             | 4              | 232         | 94          |
| Region                    | 413            | 401            | 3,592       | 3,004       | 118                | 551            | 1,098       | 2,133       | 531            | 952            | 4,690       | 5,137       |
| Regional Change 2019-2020 |                | (12)           |             | (588)       |                    | 433            |             | 1,035       |                | 421            |             | 447         |
| As a Percent              |                | -2.9%          |             | -16.4%      |                    | 366.9%         |             | 94.3%       |                | 79.3%          |             | 9.5%        |