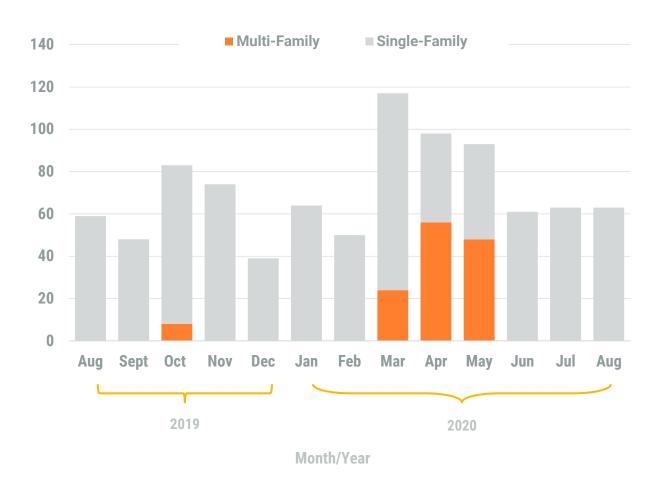

### Exhibit 1: New Residential Unit Permit Activity (13-Month)

12

August, 2020

**Harford County** 