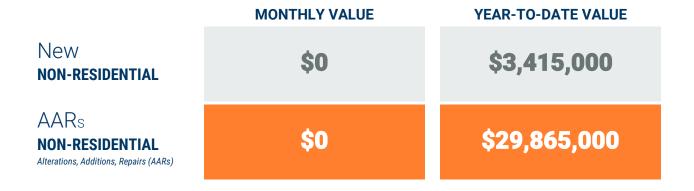

#### Non-Residential Construction Overview

### Exhibit 2: Non-Residential Construction Permit Activity (13-Month)

<sup>\*</sup> Annapolis data are included in Anne Arundel totals \*\* AAR data is tabulated for permits valued over \$10,000.

Value of Mixed-Use cannot be apportioned and are not included in Non-Residential Value totals.

Source: BPDS at the Baltimore Metropolitan Council

Note: Residential units in mixed-use permits are included in residential unit totals.

August, 2020

**Howard County** 