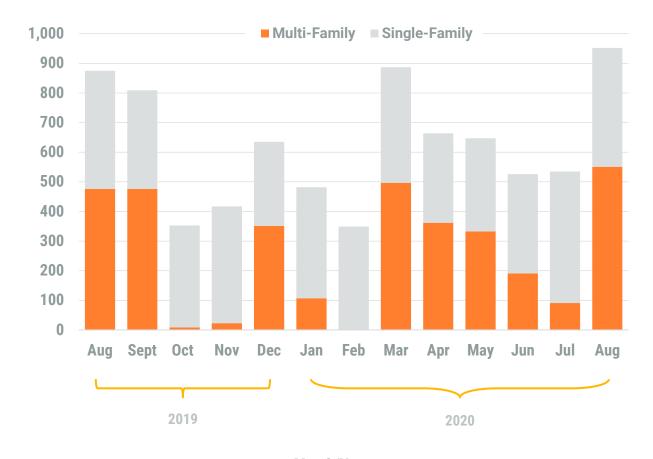

#### YEAR-TO-DATE UNIT TOTAL

Exhibit 1: New Residential Unit Permit Activity (13-Month)

Month/Year

August, 2020 Region

Non-Residential Construction Overview

**MONTHLY VALUE YEAR-TO-DATE VALUE** New \$16,192,000 \$259,126,000 **NON-RESIDENTIAL** AARs \$164,725,000 \$1,102,240,000 **NON-RESIDENTIAL** Alterations, Additions, Repairs (AARs)

#### **Table 1a. Residential Construction Activity**

|                           |                | Single-Fa      | mily Units  |             | Multi-Family Units |                |             |             | Total Units    |                |             |             |
|---------------------------|----------------|----------------|-------------|-------------|--------------------|----------------|-------------|-------------|----------------|----------------|-------------|-------------|
|                           | August<br>2019 | August<br>2020 | YTD<br>2019 | YTD<br>2020 | August<br>2019     | August<br>2020 | YTD<br>2019 | YTD<br>2020 | August<br>2019 | August<br>2020 | YTD<br>2019 | YTD<br>2020 |
| Anne Arundel              | 148            | 181            | 1,340       | 1,296       | 10                 |                | 439         | 24          | 158            | 181            | 1,779       | 1,320       |
| Annapolis*                | (2)            | (3)            | (27)        | (27)        | -                  | 100            | -           | 100         | (2)            | (3)            | (27)        | (27)        |
| Baltimore City            | 27             | 11             | 109         | 45          | 94                 | 541            | 344         | 1,459       | 121            | 552            | 453         | 1,504       |
| Baltimore                 | 77             | 30             | 642         | 423         | -                  | 10             | 192         | 303         | 77             | 40             | 834         | 726         |
| Carroll                   | 29             | 56             | 280         | 271         | -                  | -              | 12          | 35          | 29             | 56             | 292         | 306         |
| Harford                   | 59             | 63             | 498         | 486         | -                  | -              | 57          | 128         | 59             | 63             | 555         | 614         |
| Howard                    | 59             | 56             | 543         | 390         | -                  | -              | 2           | 183         | 59             | 56             | 545         | 573         |
| Queen Annes               | 14             | 4              | 180         | 93          | 14                 | -              | 52          | 1           | 28             | 4              | 232         | 94          |
| Region                    | 413            | 401            | 3,592       | 3,004       | 118                | 551            | 1,098       | 2,133       | 531            | 952            | 4,690       | 5,137       |
| Regional Change 2019-2020 |                | (12)           |             | (588)       |                    | 433            |             | 1,035       |                | 421            |             | 447         |
| As a Percent              |                | -2.9%          |             | -16.4%      |                    | 366.9%         |             | 94.3%       |                | 79.3%          |             | 9.5%        |