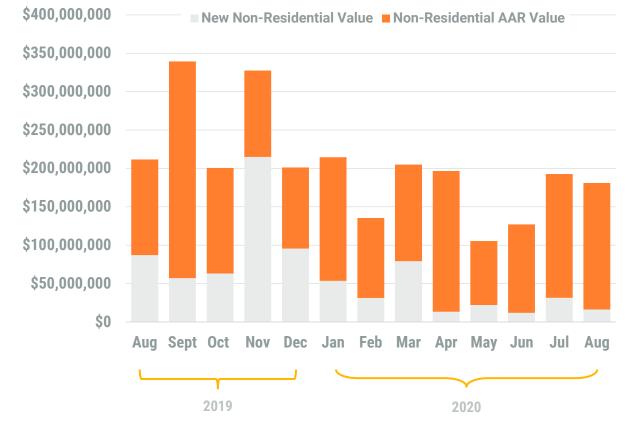

### Exhibit 2: Non-Residential Construction Permit Activity (13-Month)

As of Aug 2020, Queen Anne's County is included in the Regional BPDS

Note: Residential units in mixed-use permits are included in residential unit totals.

#### **Table 1b. Non-Residential Construction Activity**

|                                           | Nu             | ımber of AA     | AR Permits* | *               | ١              |                    | Ion-Residentia<br>ion Activity<br>s of dollars) | al                  | Value of Additions,<br>Alterations and Repairs<br>(thousands of dollars) |                 |             |                     |  |
|-------------------------------------------|----------------|-----------------|-------------|-----------------|----------------|--------------------|-------------------------------------------------|---------------------|--------------------------------------------------------------------------|-----------------|-------------|---------------------|--|
|                                           | August<br>2019 | August<br>2020  | YTD<br>2019 | YTD<br>2020     | August<br>2019 | August<br>2020     | YTD<br>2019                                     | YTD<br>2020         | August<br>2019                                                           | August<br>2020  | YTD<br>2019 | YTD<br>2020         |  |
| Anne Arundel                              | 121            | 92              | 956         | 787             | 22,862         | 235                | 78,451                                          | 19,332              | 15,129                                                                   | 75,868          | 175,753     | 197,077             |  |
| Annapolis*                                | (9)            | (14)            | (103)       | (135)           | (650)          | -                  | (1,978)                                         | (75)                | (785)                                                                    | (3,272)         | (13,690)    | (22,559)            |  |
| Baltimore City                            | 67             | 55              | 520         | 436             | 54,000         | 5,505              | 113,611                                         | 104,061             | 17,293                                                                   | 44,065          | 396,073     | 288,617             |  |
| Baltimore                                 | 161            | 79              | 1,173       | 728             | 3,437          | 412                | 257,357                                         | 76,848              | 60,007                                                                   | 29,320          | 415,132     | 344,361             |  |
| Carroll                                   | 9              | 11              | 141         | 69              | -              | 40                 | 9,217                                           | 9,746               | 7,128                                                                    | 1,228           | 67,995      | 78,169              |  |
| Harford                                   | 8              | -               | 24          | 20              | 300            | -                  | 28,411                                          | 3,415               | 4,079                                                                    |                 | 7,346       | 29,865              |  |
| Howard                                    | 53             | 53              | 325         | 335             | 5,700          | 10,000             | 191,100                                         | 44,519              | 20,324                                                                   | 14,162          | 514,633     | 162,779             |  |
| Queen Annes                               | 4              | 2               | 19          | 28              | -              | -                  | 3,730                                           | 1,205               | 340                                                                      | 82              | 875         | 1,372               |  |
| Region                                    | 423            | 292             | 3,158       | 2,403           | 86,299         | 16,192             | 681,877                                         | 259,126             | 124,300                                                                  | 164,725         | 1,577,807   | 1,102,240           |  |
| Regional Change 2019-2020<br>As a Percent |                | (131)<br>-31.0% |             | (755)<br>-23.9% |                | (70,107)<br>-81.2% |                                                 | (422,751)<br>-62.0% |                                                                          | 40,425<br>32.5% |             | (475,567)<br>-30.1% |  |