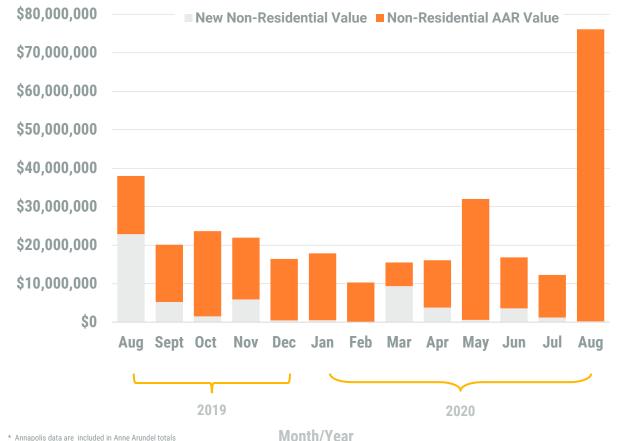

#### **Table 1b. Non-Residential Construction Activity**

|                                           | Nu             | ımber of AA     | AR Permits* | *               | ١              |                    | Ion-Residentia<br>ion Activity<br>s of dollars) | al                  | Value of Additions,<br>Alterations and Repairs<br>(thousands of dollars) |                 |             |                     |  |
|-------------------------------------------|----------------|-----------------|-------------|-----------------|----------------|--------------------|-------------------------------------------------|---------------------|--------------------------------------------------------------------------|-----------------|-------------|---------------------|--|
|                                           | August<br>2019 | August<br>2020  | YTD<br>2019 | YTD<br>2020     | August<br>2019 | August<br>2020     | YTD<br>2019                                     | YTD<br>2020         | August<br>2019                                                           | August<br>2020  | YTD<br>2019 | YTD<br>2020         |  |
| Anne Arundel                              | 121            | 92              | 956         | 787             | 22,862         | 235                | 78,451                                          | 19,332              | 15,129                                                                   | 75,868          | 175,753     | 197,077             |  |
| Annapolis*                                | (9)            | (14)            | (103)       | (135)           | (650)          | -                  | (1,978)                                         | (75)                | (785)                                                                    | (3,272)         | (13,690)    | (22,559)            |  |
| Baltimore City                            | 67             | 55              | 520         | 436             | 54,000         | 5,505              | 113,611                                         | 104,061             | 17,293                                                                   | 44,065          | 396,073     | 288,617             |  |
| Baltimore                                 | 161            | 79              | 1,173       | 728             | 3,437          | 412                | 257,357                                         | 76,848              | 60,007                                                                   | 29,320          | 415,132     | 344,361             |  |
| Carroll                                   | 9              | 11              | 141         | 69              | -              | 40                 | 9,217                                           | 9,746               | 7,128                                                                    | 1,228           | 67,995      | 78,169              |  |
| Harford                                   | 8              | -               | 24          | 20              | 300            | -                  | 28,411                                          | 3,415               | 4,079                                                                    |                 | 7,346       | 29,865              |  |
| Howard                                    | 53             | 53              | 325         | 335             | 5,700          | 10,000             | 191,100                                         | 44,519              | 20,324                                                                   | 14,162          | 514,633     | 162,779             |  |
| Queen Annes                               | 4              | 2               | 19          | 28              | -              | -                  | 3,730                                           | 1,205               | 340                                                                      | 82              | 875         | 1,372               |  |
| Region                                    | 423            | 292             | 3,158       | 2,403           | 86,299         | 16,192             | 681,877                                         | 259,126             | 124,300                                                                  | 164,725         | 1,577,807   | 1,102,240           |  |
| Regional Change 2019-2020<br>As a Percent |                | (131)<br>-31.0% |             | (755)<br>-23.9% |                | (70,107)<br>-81.2% |                                                 | (422,751)<br>-62.0% |                                                                          | 40,425<br>32.5% |             | (475,567)<br>-30.1% |  |