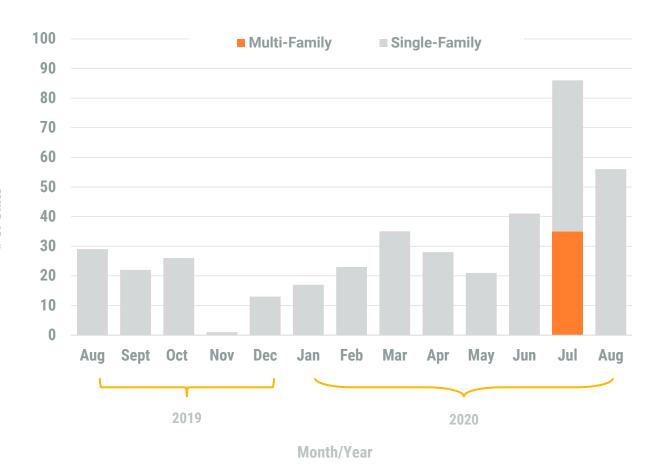

#### **MONTHLY UNIT TOTAL**

#### YEAR-TO-DATE UNIT TOTAL

Exhibit 1: New Residential Unit Permit Activity (13-Month)

August, 2020

**Carroll County** 

Non-Residential Construction Overview