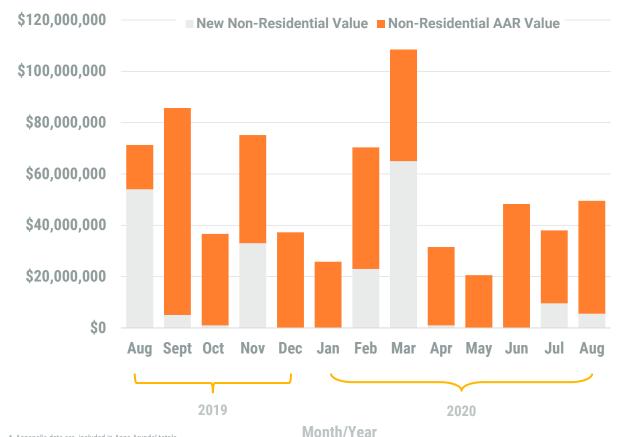

### Exhibit 2: Non-Residential Construction Permit Activity (13-Month)

As of Aug 2020, Queen Anne's County is included in the Regional BPDS

Note: Residential units in mixed-use permits are included in residential unit totals.