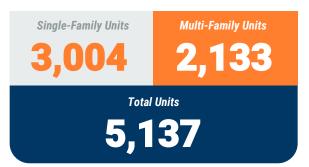

## Single-Family Units **Multi-Family Units Total Units** 952

#### **Table 1a. Residential Construction Activity**

|                           |                | Single-Fa      | mily Units  |             | Multi-Family Units |                |             |             | Total Units    |                |             |             |
|---------------------------|----------------|----------------|-------------|-------------|--------------------|----------------|-------------|-------------|----------------|----------------|-------------|-------------|
|                           | August<br>2019 | August<br>2020 | YTD<br>2019 | YTD<br>2020 | August<br>2019     | August<br>2020 | YTD<br>2019 | YTD<br>2020 | August<br>2019 | August<br>2020 | YTD<br>2019 | YTD<br>2020 |
| Anne Arundel              | 148            | 181            | 1,340       | 1,296       | 10                 |                | 439         | 24          | 158            | 181            | 1,779       | 1,320       |
| Annapolis*                | (2)            | (3)            | (27)        | (27)        | -                  | 100            | -           | 100         | (2)            | (3)            | (27)        | (27)        |
| Baltimore City            | 27             | 11             | 109         | 45          | 94                 | 541            | 344         | 1,459       | 121            | 552            | 453         | 1,504       |
| Baltimore                 | 77             | 30             | 642         | 423         | -                  | 10             | 192         | 303         | 77             | 40             | 834         | 726         |
| Carroll                   | 29             | 56             | 280         | 271         | -                  | -              | 12          | 35          | 29             | 56             | 292         | 306         |
| Harford                   | 59             | 63             | 498         | 486         | -                  | -              | 57          | 128         | 59             | 63             | 555         | 614         |
| Howard                    | 59             | 56             | 543         | 390         | -                  | -              | 2           | 183         | 59             | 56             | 545         | 573         |
| Queen Annes               | 14             | 4              | 180         | 93          | 14                 | -              | 52          | 1           | 28             | 4              | 232         | 94          |
| Region                    | 413            | 401            | 3,592       | 3,004       | 118                | 551            | 1,098       | 2,133       | 531            | 952            | 4,690       | 5,137       |
| Regional Change 2019-2020 |                | (12)           |             | (588)       |                    | 433            |             | 1,035       |                | 421            |             | 447         |
| As a Percent              |                | -2.9%          |             | -16.4%      |                    | 366.9%         |             | 94.3%       |                | 79.3%          |             | 9.5%        |