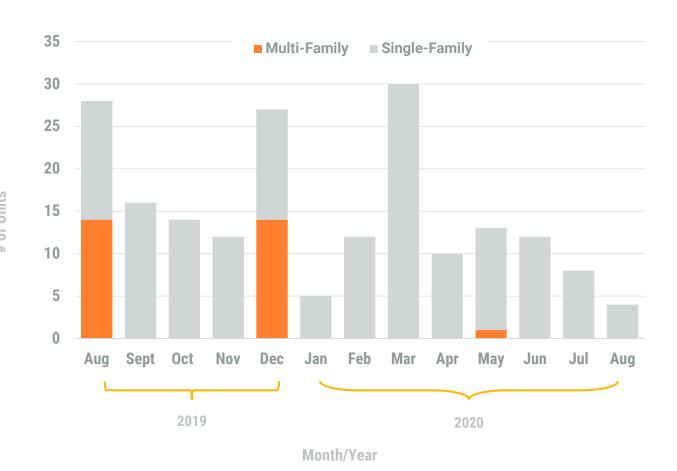

#### **MONTHLY UNIT TOTAL**

## Single-Family Units **Multi-Family Units Total Units** 952

#### YEAR-TO-DATE UNIT TOTAL

Exhibit 1: New Residential Unit Permit Activity (13-Month)

Month/Year

August, 2020 Region

Non-Residential Construction Overview

**MONTHLY VALUE YEAR-TO-DATE VALUE** New \$16,192,000 \$259,126,000 **NON-RESIDENTIAL** AARs \$164,725,000 \$1,102,240,000 **NON-RESIDENTIAL** Alterations, Additions, Repairs (AARs)