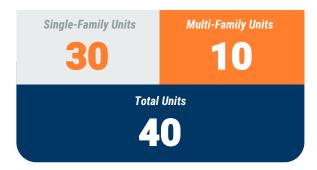

August, 2020

**Baltimore County** 

8

Residential Construction Overview

#### **MONTHLY UNIT TOTAL**

#### **Table 1a. Residential Construction Activity**

|                           |                | Single-Fa      | mily Units  |             | Multi-Family Units |                |             |             | Total Units    |                |             |             |
|---------------------------|----------------|----------------|-------------|-------------|--------------------|----------------|-------------|-------------|----------------|----------------|-------------|-------------|
|                           | August<br>2019 | August<br>2020 | YTD<br>2019 | YTD<br>2020 | August<br>2019     | August<br>2020 | YTD<br>2019 | YTD<br>2020 | August<br>2019 | August<br>2020 | YTD<br>2019 | YTD<br>2020 |
| Anne Arundel              | 148            | 181            | 1,340       | 1,296       | 10                 |                | 439         | 24          | 158            | 181            | 1,779       | 1,320       |
| Annapolis*                | (2)            | (3)            | (27)        | (27)        | -                  | 100            | -           | 100         | (2)            | (3)            | (27)        | (27)        |
| Baltimore City            | 27             | 11             | 109         | 45          | 94                 | 541            | 344         | 1,459       | 121            | 552            | 453         | 1,504       |
| Baltimore                 | 77             | 30             | 642         | 423         | -                  | 10             | 192         | 303         | 77             | 40             | 834         | 726         |
| Carroll                   | 29             | 56             | 280         | 271         | -                  | -              | 12          | 35          | 29             | 56             | 292         | 306         |
| Harford                   | 59             | 63             | 498         | 486         | -                  | -              | 57          | 128         | 59             | 63             | 555         | 614         |
| Howard                    | 59             | 56             | 543         | 390         | -                  | -              | 2           | 183         | 59             | 56             | 545         | 573         |
| Queen Annes               | 14             | 4              | 180         | 93          | 14                 | -              | 52          | 1           | 28             | 4              | 232         | 94          |
| Region                    | 413            | 401            | 3,592       | 3,004       | 118                | 551            | 1,098       | 2,133       | 531            | 952            | 4,690       | 5,137       |
| Regional Change 2019-2020 |                | (12)           |             | (588)       |                    | 433            |             | 1,035       |                | 421            |             | 447         |
| As a Percent              |                | -2.9%          |             | -16.4%      |                    | 366.9%         |             | 94.3%       |                | 79.3%          |             | 9.5%        |