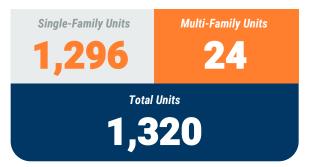

#### **MONTHLY UNIT TOTAL**

#### **Table 1a. Residential Construction Activity**

|                           |                | Single-Fa      | mily Units  |             | Multi-Family Units |                |             |             | Total Units    |                |             |             |
|---------------------------|----------------|----------------|-------------|-------------|--------------------|----------------|-------------|-------------|----------------|----------------|-------------|-------------|
|                           | August<br>2019 | August<br>2020 | YTD<br>2019 | YTD<br>2020 | August<br>2019     | August<br>2020 | YTD<br>2019 | YTD<br>2020 | August<br>2019 | August<br>2020 | YTD<br>2019 | YTD<br>2020 |
| Anne Arundel              | 148            | 181            | 1,340       | 1,296       | 10                 |                | 439         | 24          | 158            | 181            | 1,779       | 1,320       |
| Annapolis*                | (2)            | (3)            | (27)        | (27)        | -                  | 100            | -           | 100         | (2)            | (3)            | (27)        | (27)        |
| Baltimore City            | 27             | 11             | 109         | 45          | 94                 | 541            | 344         | 1,459       | 121            | 552            | 453         | 1,504       |
| Baltimore                 | 77             | 30             | 642         | 423         | -                  | 10             | 192         | 303         | 77             | 40             | 834         | 726         |
| Carroll                   | 29             | 56             | 280         | 271         | -                  | -              | 12          | 35          | 29             | 56             | 292         | 306         |
| Harford                   | 59             | 63             | 498         | 486         | -                  | -              | 57          | 128         | 59             | 63             | 555         | 614         |
| Howard                    | 59             | 56             | 543         | 390         | -                  | -              | 2           | 183         | 59             | 56             | 545         | 573         |
| Queen Annes               | 14             | 4              | 180         | 93          | 14                 | -              | 52          | 1           | 28             | 4              | 232         | 94          |
| Region                    | 413            | 401            | 3,592       | 3,004       | 118                | 551            | 1,098       | 2,133       | 531            | 952            | 4,690       | 5,137       |
| Regional Change 2019-2020 |                | (12)           |             | (588)       |                    | 433            |             | 1,035       |                | 421            |             | 447         |
| As a Percent              |                | -2.9%          |             | -16.4%      |                    | 366.9%         |             | 94.3%       |                | 79.3%          |             | 9.5%        |