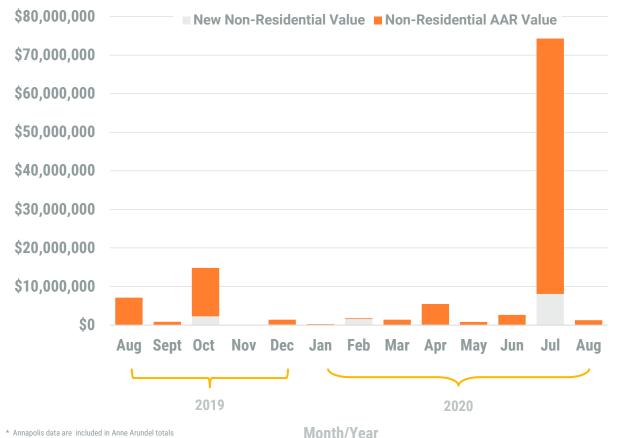

### Exhibit 2: Non-Residential Construction Permit Activity (13-Month)

<sup>\*</sup> Annapolis data are included in Anne Arundel totals \*\* AAR data is tabulated for permits valued over \$10,000.

Source: BPDS at the Baltimore Metropolitan Council

Note: Residential units in mixed-use permits are included in residential unit totals.

Value of Mixed-Use cannot be apportioned and are not included in Non-Residential Value totals.

August, 2020

**Baltimore City** 