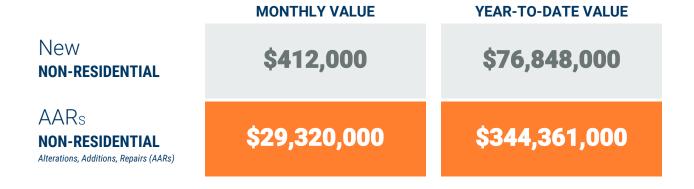

August, 2020

**Baltimore County** 

8

Residential Construction Overview

## **Building Activity Report**

August, 2020

**Baltimore County** 

Non-Residential Construction Overview

#### **Table 1b. Non-Residential Construction Activity**

|                                           | Nu             | ımber of AA     | AR Permits* | *               | ١              |                    | Ion-Residentia<br>ion Activity<br>s of dollars) | al                  | Value of Additions,<br>Alterations and Repairs<br>(thousands of dollars) |                 |             |                     |  |
|-------------------------------------------|----------------|-----------------|-------------|-----------------|----------------|--------------------|-------------------------------------------------|---------------------|--------------------------------------------------------------------------|-----------------|-------------|---------------------|--|
|                                           | August<br>2019 | August<br>2020  | YTD<br>2019 | YTD<br>2020     | August<br>2019 | August<br>2020     | YTD<br>2019                                     | YTD<br>2020         | August<br>2019                                                           | August<br>2020  | YTD<br>2019 | YTD<br>2020         |  |
| Anne Arundel                              | 121            | 92              | 956         | 787             | 22,862         | 235                | 78,451                                          | 19,332              | 15,129                                                                   | 75,868          | 175,753     | 197,077             |  |
| Annapolis*                                | (9)            | (14)            | (103)       | (135)           | (650)          | -                  | (1,978)                                         | (75)                | (785)                                                                    | (3,272)         | (13,690)    | (22,559)            |  |
| Baltimore City                            | 67             | 55              | 520         | 436             | 54,000         | 5,505              | 113,611                                         | 104,061             | 17,293                                                                   | 44,065          | 396,073     | 288,617             |  |
| Baltimore                                 | 161            | 79              | 1,173       | 728             | 3,437          | 412                | 257,357                                         | 76,848              | 60,007                                                                   | 29,320          | 415,132     | 344,361             |  |
| Carroll                                   | 9              | 11              | 141         | 69              | -              | 40                 | 9,217                                           | 9,746               | 7,128                                                                    | 1,228           | 67,995      | 78,169              |  |
| Harford                                   | 8              | -               | 24          | 20              | 300            | -                  | 28,411                                          | 3,415               | 4,079                                                                    |                 | 7,346       | 29,865              |  |
| Howard                                    | 53             | 53              | 325         | 335             | 5,700          | 10,000             | 191,100                                         | 44,519              | 20,324                                                                   | 14,162          | 514,633     | 162,779             |  |
| Queen Annes                               | 4              | 2               | 19          | 28              | -              | -                  | 3,730                                           | 1,205               | 340                                                                      | 82              | 875         | 1,372               |  |
| Region                                    | 423            | 292             | 3,158       | 2,403           | 86,299         | 16,192             | 681,877                                         | 259,126             | 124,300                                                                  | 164,725         | 1,577,807   | 1,102,240           |  |
| Regional Change 2019-2020<br>As a Percent |                | (131)<br>-31.0% |             | (755)<br>-23.9% |                | (70,107)<br>-81.2% |                                                 | (422,751)<br>-62.0% |                                                                          | 40,425<br>32.5% |             | (475,567)<br>-30.1% |  |