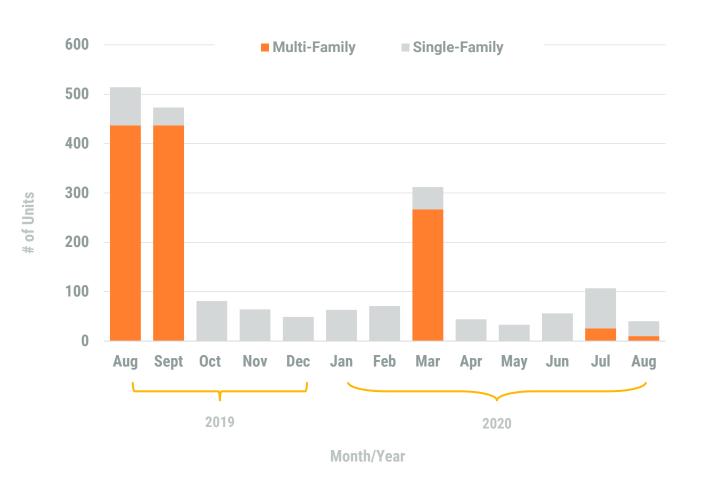

August, 2020

**Baltimore County** 

8

Residential Construction Overview

## **Building Activity Report**

August, 2020

**Baltimore County** 

Non-Residential Construction Overview

### Exhibit 2: Non-Residential Construction Permit Activity (13-Month)

<sup>\*</sup> Annapolis data are included in Anne Arundel totals \*\* AAR data is tabulated for permits valued over \$10,000.

Source: BPDS at the Baltimore Metropolitan Council