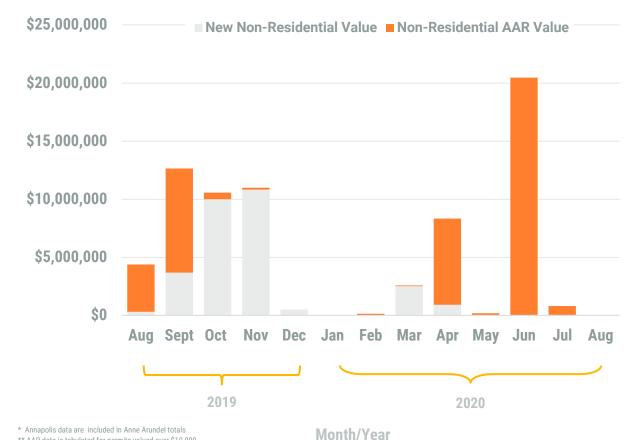

### Exhibit 2: Non-Residential Construction Permit Activity (13-Month)

<sup>\*</sup> Annapolis data are included in Anne Arundel totals \*\* AAR data is tabulated for permits valued over \$10,000.

Value of Mixed-Use cannot be apportioned and are not included in Non-Residential Value totals.

Source: BPDS at the Baltimore Metropolitan Council

Note: Residential units in mixed-use permits are included in residential unit totals.

August, 2020

**Howard County** 