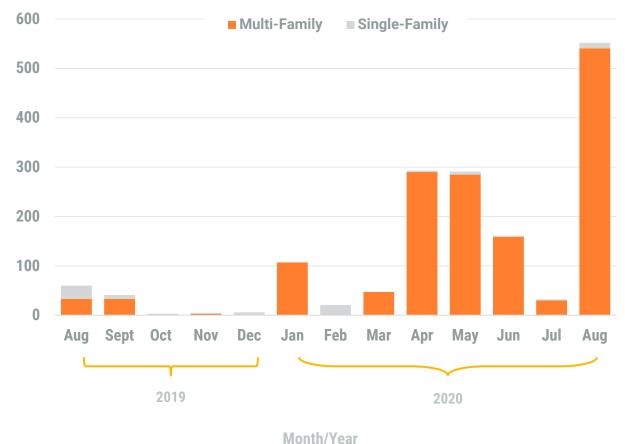

### Exhibit 2: Non-Residential Construction Permit Activity (13-Month)

As of Aug 2020, Queen Anne's County is included in the Regional BPDS

Note: Residential units in mixed-use permits are included in residential unit totals.