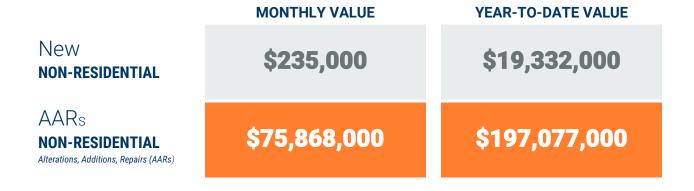

#### **Table 1b. Non-Residential Construction Activity**

|                                           | Nu             | ımber of AA     | AR Permits* | *               | ١              |                    | Ion-Residentia<br>ion Activity<br>s of dollars) | al                  | Value of Additions,<br>Alterations and Repairs<br>(thousands of dollars) |                 |             |                     |  |
|-------------------------------------------|----------------|-----------------|-------------|-----------------|----------------|--------------------|-------------------------------------------------|---------------------|--------------------------------------------------------------------------|-----------------|-------------|---------------------|--|
|                                           | August<br>2019 | August<br>2020  | YTD<br>2019 | YTD<br>2020     | August<br>2019 | August<br>2020     | YTD<br>2019                                     | YTD<br>2020         | August<br>2019                                                           | August<br>2020  | YTD<br>2019 | YTD<br>2020         |  |
| Anne Arundel                              | 121            | 92              | 956         | 787             | 22,862         | 235                | 78,451                                          | 19,332              | 15,129                                                                   | 75,868          | 175,753     | 197,077             |  |
| Annapolis*                                | (9)            | (14)            | (103)       | (135)           | (650)          | -                  | (1,978)                                         | (75)                | (785)                                                                    | (3,272)         | (13,690)    | (22,559)            |  |
| Baltimore City                            | 67             | 55              | 520         | 436             | 54,000         | 5,505              | 113,611                                         | 104,061             | 17,293                                                                   | 44,065          | 396,073     | 288,617             |  |
| Baltimore                                 | 161            | 79              | 1,173       | 728             | 3,437          | 412                | 257,357                                         | 76,848              | 60,007                                                                   | 29,320          | 415,132     | 344,361             |  |
| Carroll                                   | 9              | 11              | 141         | 69              | -              | 40                 | 9,217                                           | 9,746               | 7,128                                                                    | 1,228           | 67,995      | 78,169              |  |
| Harford                                   | 8              | -               | 24          | 20              | 300            | -                  | 28,411                                          | 3,415               | 4,079                                                                    |                 | 7,346       | 29,865              |  |
| Howard                                    | 53             | 53              | 325         | 335             | 5,700          | 10,000             | 191,100                                         | 44,519              | 20,324                                                                   | 14,162          | 514,633     | 162,779             |  |
| Queen Annes                               | 4              | 2               | 19          | 28              | -              | -                  | 3,730                                           | 1,205               | 340                                                                      | 82              | 875         | 1,372               |  |
| Region                                    | 423            | 292             | 3,158       | 2,403           | 86,299         | 16,192             | 681,877                                         | 259,126             | 124,300                                                                  | 164,725         | 1,577,807   | 1,102,240           |  |
| Regional Change 2019-2020<br>As a Percent |                | (131)<br>-31.0% |             | (755)<br>-23.9% |                | (70,107)<br>-81.2% |                                                 | (422,751)<br>-62.0% |                                                                          | 40,425<br>32.5% |             | (475,567)<br>-30.1% |  |