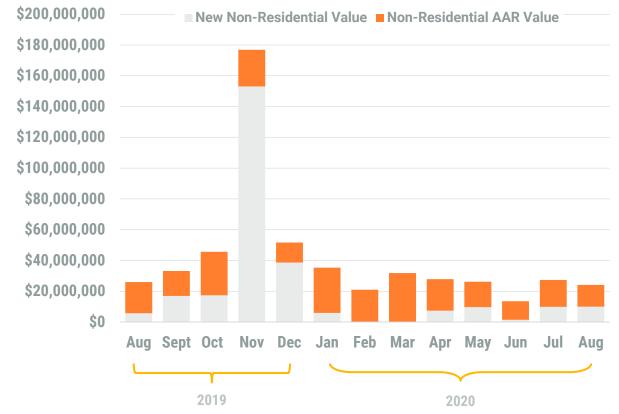

### Exhibit 2: Non-Residential Construction Permit Activity (13-Month)

<sup>\*</sup> Annapolis data are included in Anne Arundel totals \*\* AAR data is tabulated for permits valued over \$10,000.

Source: BPDS at the Baltimore Metropolitan Council

Month/Year

Note: Residential units in mixed-use permits are included in residential unit totals.

Value of Mixed-Use cannot be apportioned and are not included in Non-Residential Value totals.

August, 2020