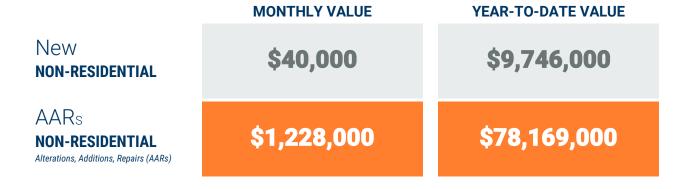

### Exhibit 2: Non-Residential Construction Permit Activity (13-Month)

<sup>\*</sup> Annapolis data are included in Anne Arundel totals \*\* AAR data is tabulated for permits valued over \$10,000.

Source: BPDS at the Baltimore Metropolitan Council

Note: Residential units in mixed-use permits are included in residential unit totals.

Value of Mixed-Use cannot be apportioned and are not included in Non-Residential Value totals.

August, 2020

**Harford County** 

#### **Table 1b. Non-Residential Construction Activity**

|                                           | Nu             | ımber of AA     | AR Permits* | *               | ١              |                    | Ion-Residentia<br>ion Activity<br>s of dollars) | al                  | Value of Additions,<br>Alterations and Repairs<br>(thousands of dollars) |                 |             |                     |  |
|-------------------------------------------|----------------|-----------------|-------------|-----------------|----------------|--------------------|-------------------------------------------------|---------------------|--------------------------------------------------------------------------|-----------------|-------------|---------------------|--|
|                                           | August<br>2019 | August<br>2020  | YTD<br>2019 | YTD<br>2020     | August<br>2019 | August<br>2020     | YTD<br>2019                                     | YTD<br>2020         | August<br>2019                                                           | August<br>2020  | YTD<br>2019 | YTD<br>2020         |  |
| Anne Arundel                              | 121            | 92              | 956         | 787             | 22,862         | 235                | 78,451                                          | 19,332              | 15,129                                                                   | 75,868          | 175,753     | 197,077             |  |
| Annapolis*                                | (9)            | (14)            | (103)       | (135)           | (650)          | -                  | (1,978)                                         | (75)                | (785)                                                                    | (3,272)         | (13,690)    | (22,559)            |  |
| Baltimore City                            | 67             | 55              | 520         | 436             | 54,000         | 5,505              | 113,611                                         | 104,061             | 17,293                                                                   | 44,065          | 396,073     | 288,617             |  |
| Baltimore                                 | 161            | 79              | 1,173       | 728             | 3,437          | 412                | 257,357                                         | 76,848              | 60,007                                                                   | 29,320          | 415,132     | 344,361             |  |
| Carroll                                   | 9              | 11              | 141         | 69              | -              | 40                 | 9,217                                           | 9,746               | 7,128                                                                    | 1,228           | 67,995      | 78,169              |  |
| Harford                                   | 8              | -               | 24          | 20              | 300            | -                  | 28,411                                          | 3,415               | 4,079                                                                    |                 | 7,346       | 29,865              |  |
| Howard                                    | 53             | 53              | 325         | 335             | 5,700          | 10,000             | 191,100                                         | 44,519              | 20,324                                                                   | 14,162          | 514,633     | 162,779             |  |
| Queen Annes                               | 4              | 2               | 19          | 28              | -              | -                  | 3,730                                           | 1,205               | 340                                                                      | 82              | 875         | 1,372               |  |
| Region                                    | 423            | 292             | 3,158       | 2,403           | 86,299         | 16,192             | 681,877                                         | 259,126             | 124,300                                                                  | 164,725         | 1,577,807   | 1,102,240           |  |
| Regional Change 2019-2020<br>As a Percent |                | (131)<br>-31.0% |             | (755)<br>-23.9% |                | (70,107)<br>-81.2% |                                                 | (422,751)<br>-62.0% |                                                                          | 40,425<br>32.5% |             | (475,567)<br>-30.1% |  |