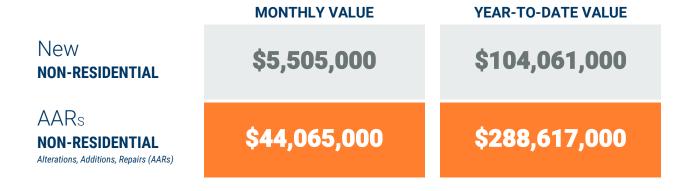

#### YEAR-TO-DATE UNIT TOTAL

Exhibit 1: New Residential Unit Permit Activity (13-Month)

Month/Year

August, 2020 Region

Non-Residential Construction Overview

**MONTHLY VALUE YEAR-TO-DATE VALUE** New \$16,192,000 \$259,126,000 **NON-RESIDENTIAL** AARs \$164,725,000 \$1,102,240,000 **NON-RESIDENTIAL** Alterations, Additions, Repairs (AARs)