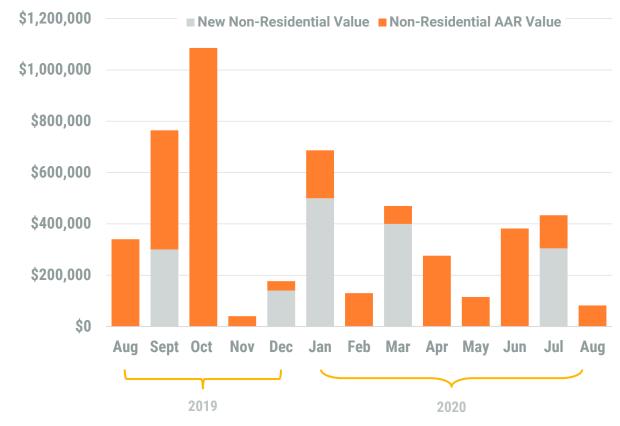

### Exhibit 2: Non-Residential Construction Permit Activity (13-Month)

As of Aug 2020, Queen Anne's County is included in the Regional BPDS

Note: Residential units in mixed-use permits are included in residential unit totals.

Value of Mixed-Use cannot be apportioned and are not included in Non-Residential Value totals.

Source: BPDS at the Baltimore Metropolitan Council

Month/Year

<sup>\*\*</sup> Annapolis data are included in Anne Arundel totals

\*\* AAR data is tabulated for permits valued over \$10,000

August, 2020

Anne Arundel County

Residential Construction Overview