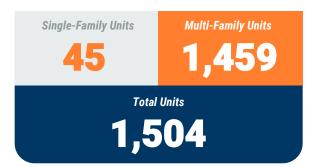

over \$10,000



August, 2020

Anne Arundel County

Residential Construction Overview

#### **MONTHLY UNIT TOTAL**



#### YEAR-TO-DATE UNIT TOTAL







August, 2020

Anne Arundel County

Non-Residential Construction Overview



### Exhibit 2: Non-Residential Construction Permit Activity (13-Month)



<sup>\*</sup> Annapolis data are included in Anne Arundel totals \*\* AAR data is tabulated for permits valued over \$10,000.

Source: BPDS at the Baltimore Metropolitan Council

Note: Residential units in mixed-use permits are included in residential unit totals.

Value of Mixed-Use cannot be apportioned and are not included in Non-Residential Value totals.



August, 2020

**Baltimore City** 

Residential Construction Overview

#### **MONTHLY UNIT TOTAL**



#### YEAR-TO-DATE UNIT TOTAL







August, 2020

**Baltimore City** 

Non-Residential Construction Overview



### Exhibit 2: Non-Residential Construction Permit Activity (13-Month)



<sup>\*</sup> Annapolis data are included in Anne Arundel totals

<sup>\*\*</sup> AAR data is tabulated for permits valued over \$10,000.

Note: Residential units in mixed-use permits are included in residential unit totals. Value of Mixed-Use cannot be apportioned and are not included in Non-Residential Value totals.

Source: BPDS at the Baltimore Metropolitan Council



August, 2020

**Baltimore County** 

8

Residential Construction Overview

#### **MONTHLY UNIT TOTAL**



#### YEAR-TO-DATE UNIT TOTAL







Value of Permits

## **Building Activity Report**

August, 2020

**Baltimore County** 

Non-Residential Construction Overview