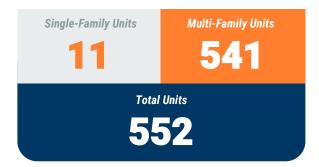

#### **Table 1a. Residential Construction Activity**

|                           |                | Single-Fa      | mily Units  |             | Multi-Family Units |                |             |             | Total Units    |                |             |             |
|---------------------------|----------------|----------------|-------------|-------------|--------------------|----------------|-------------|-------------|----------------|----------------|-------------|-------------|
|                           | August<br>2019 | August<br>2020 | YTD<br>2019 | YTD<br>2020 | August<br>2019     | August<br>2020 | YTD<br>2019 | YTD<br>2020 | August<br>2019 | August<br>2020 | YTD<br>2019 | YTD<br>2020 |
| Anne Arundel              | 148            | 181            | 1,340       | 1,296       | 10                 |                | 439         | 24          | 158            | 181            | 1,779       | 1,320       |
| Annapolis*                | (2)            | (3)            | (27)        | (27)        | -                  | 100            | -           | 100         | (2)            | (3)            | (27)        | (27)        |
| Baltimore City            | 27             | 11             | 109         | 45          | 94                 | 541            | 344         | 1,459       | 121            | 552            | 453         | 1,504       |
| Baltimore                 | 77             | 30             | 642         | 423         | -                  | 10             | 192         | 303         | 77             | 40             | 834         | 726         |
| Carroll                   | 29             | 56             | 280         | 271         | -                  | -              | 12          | 35          | 29             | 56             | 292         | 306         |
| Harford                   | 59             | 63             | 498         | 486         | -                  | -              | 57          | 128         | 59             | 63             | 555         | 614         |
| Howard                    | 59             | 56             | 543         | 390         | -                  | -              | 2           | 183         | 59             | 56             | 545         | 573         |
| Queen Annes               | 14             | 4              | 180         | 93          | 14                 | -              | 52          | 1           | 28             | 4              | 232         | 94          |
| Region                    | 413            | 401            | 3,592       | 3,004       | 118                | 551            | 1,098       | 2,133       | 531            | 952            | 4,690       | 5,137       |
| Regional Change 2019-2020 |                | (12)           |             | (588)       |                    | 433            |             | 1,035       |                | 421            |             | 447         |
| As a Percent              |                | -2.9%          |             | -16.4%      |                    | 366.9%         |             | 94.3%       |                | 79.3%          |             | 9.5%        |