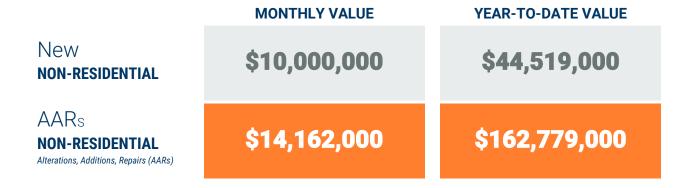

## **Building Activity Report**

August, 2020

**Howard County** 

Non-Residential Construction Overview

### Exhibit 2: Non-Residential Construction Permit Activity (13-Month)

<sup>\*</sup> Annapolis data are included in Anne Arundel totals \*\* AAR data is tabulated for permits valued over \$10,000.

Source: BPDS at the Baltimore Metropolitan Council

Month/Year

Note: Residential units in mixed-use permits are included in residential unit totals.

Value of Mixed-Use cannot be apportioned and are not included in Non-Residential Value totals.

August, 2020