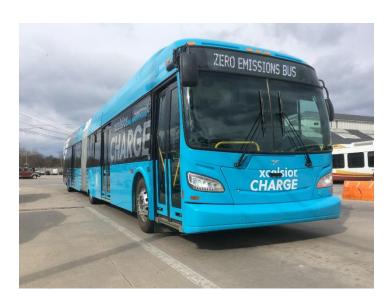

## **Background**

MTA was awarded funds from the discretionary Low or No Emission Vehicle Program

MTA will purchase three new electric buses and associated charging infrastructure.