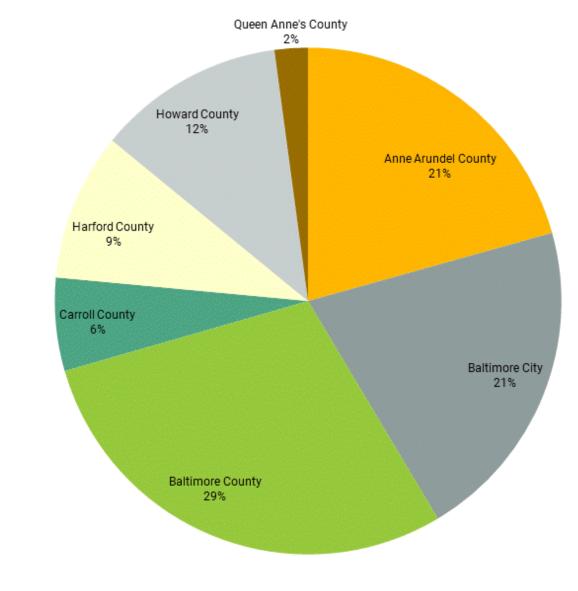

#### Round 9 Population Share by Jurisdiction: 2045

Source: Local jurisdictions; Cooperative Forecasting Group.