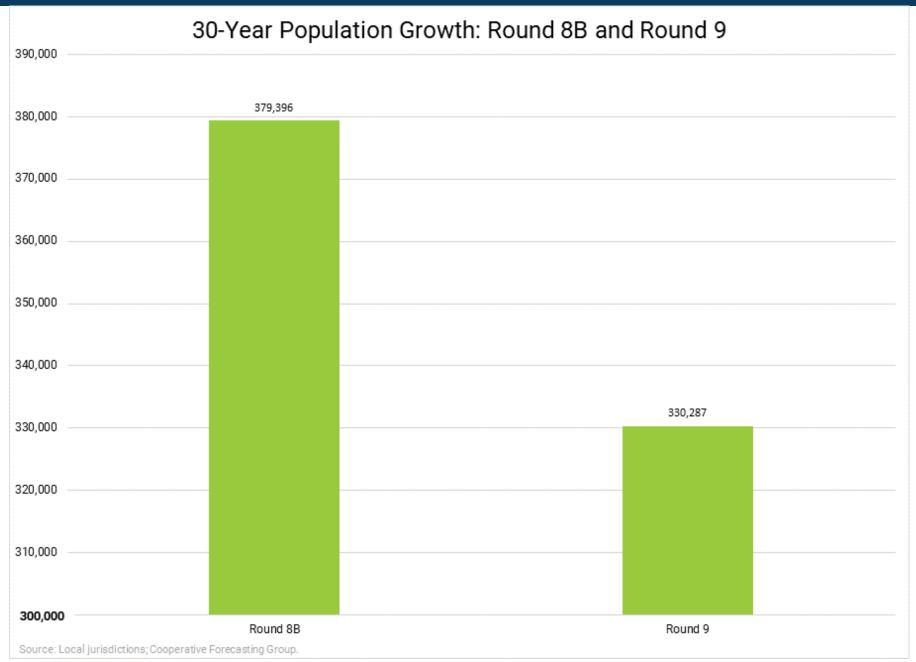

### Population growth of 330,287

- Population increase of 11.9%
- Households growth of 158,791
  - Households increase of 14.9%
- Employment growth of 461,168
  - Employment increase of 28.0%

Source: Local jurisdictions; Cooperative Forecasting Group.

# ROUND 8B AND ROUND 9 COMPARISONS