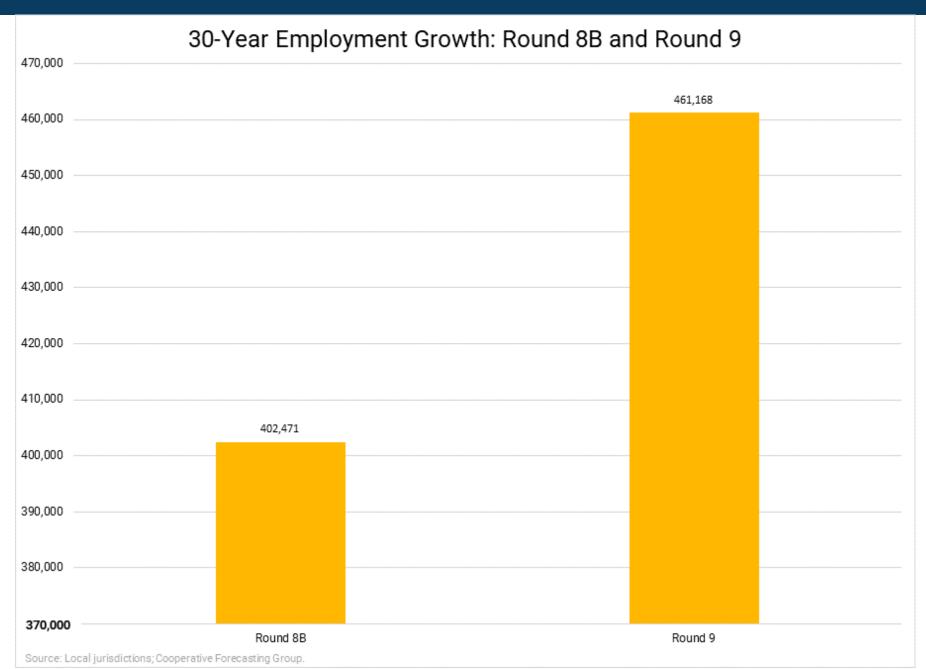

### Population growth of 330,287

- Population increase of 11.9%
- Households growth of 158,791
  - Households increase of 14.9%
- Employment growth of 461,168
  - Employment increase of 28.0%

Source: Local jurisdictions; Cooperative Forecasting Group.