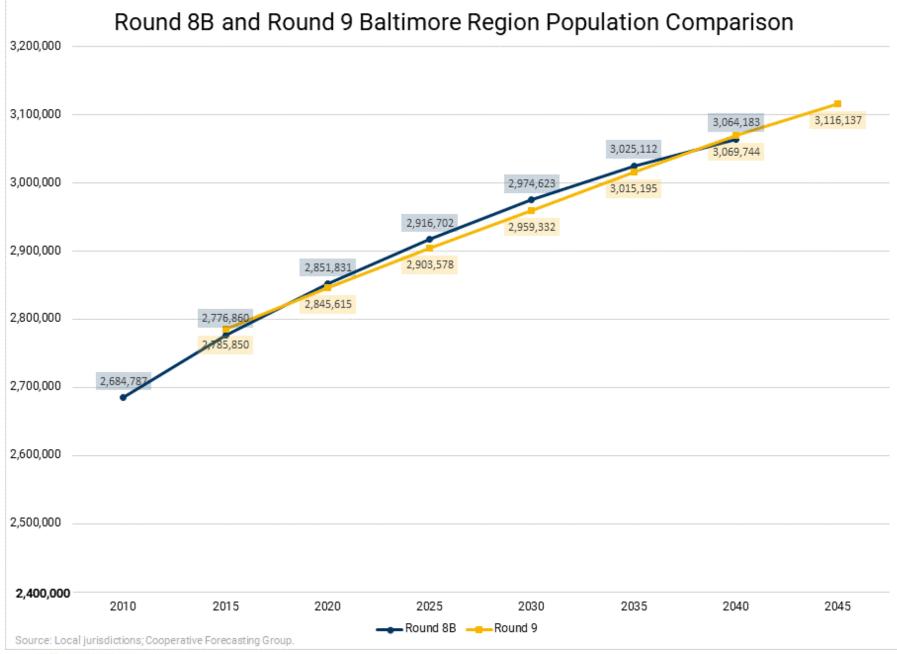

## Round 9 Forecasts and Round 8B Forecasts Comparisons

#### **Technical Committee**

June 5, 2018



# **ROUND 9 HIGHLIGHTS**





## Baltimore Region Round 9 Highlights, 2015 - 2045

### Population growth of 330,287

- Population increase of 11.9%
- Households growth of 158,791
  - Households increase of 14.9%
- Employment growth of 461,168
  - Employment increase of 28.0%







Source: Local jurisdictions; Cooperative Forecasting Group.





#### Round 9 Population Share by Jurisdiction: 2045



Source: Local jurisdictions; Cooperative Forecasting Group.





#### Round 9 Employment Growth by Jurisdiction: 2015-2045





6



#### Round 9 Employment Share by Jurisdiction: 2045



Source: Local jurisdictions; Cooperative Forecasting Group.





# ROUND 8B AND ROUND 9 COMPARISONS



























### **For More Information**

### Shawn Kimberly, AICP | Senior Planner

#### 410-732-0500 x1026 | skimberly@baltometro.org | www.baltometro.org



@BALTOMETROCOUNCIL