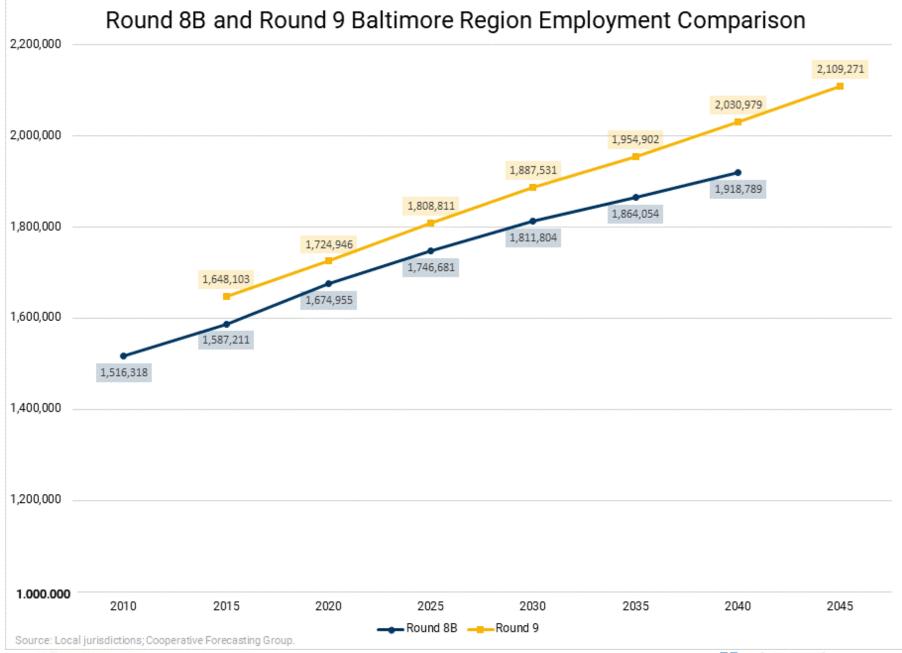

Forecasts and Round 8B Forecasts Comparisons

#### **Technical Committee**

June 5, 2018



# **ROUND 9 HIGHLIGHTS**





## Baltimore Region Round 9 Highlights, 2015 - 2045

### Population growth of 330,287

- Population increase of 11.9%
- Households growth of 158,791
  - Households increase of 14.9%
- Employment growth of 461,168
  - Employment increase of 28.0%







Source: Local jurisdictions; Cooperative Forecasting Group.





#### Round 9 Population Share by Jurisdiction: 2045



Source: Local jurisdictions; Cooperative Forecasting Group.





#### Round 9 Employment Growth by Jurisdiction: 2015-2045





6



#### Round 9 Employment Share by Jurisdiction: 2045



Source: Local jurisdictions; Cooperative Forecasting Group.





# ROUND 8B AND ROUND 9 COMPARISONS



























### **For More Information**

### Shawn Kimberly, AICP | Senior Planner

#### 410-732-0500 x1026 | skimberly@baltometro.org | www.baltometro.org



@BALTOMETROCOUNCIL