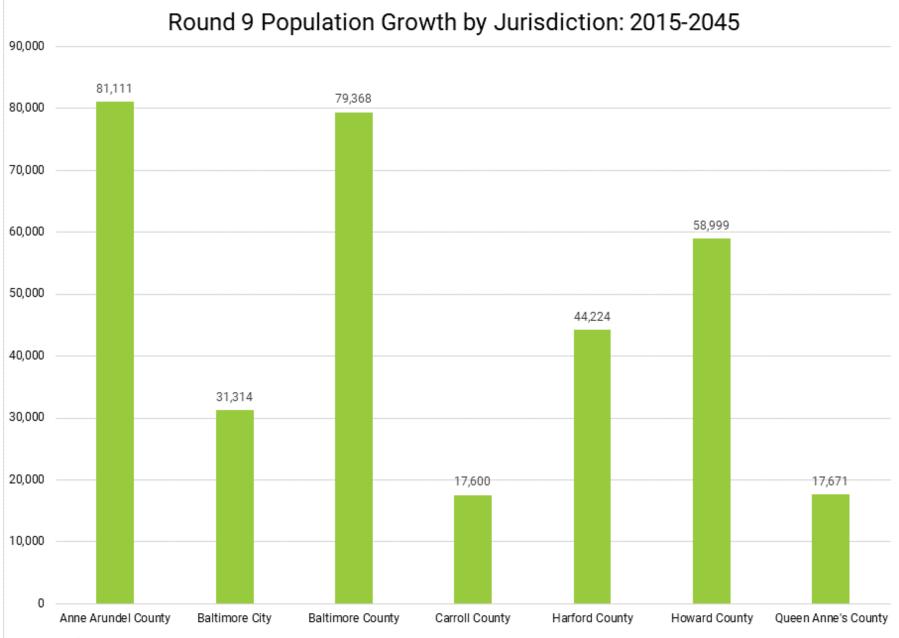

### Population growth of 330,287

- Population increase of 11.9%
- Households growth of 158,791
  - Households increase of 14.9%
- Employment growth of 461,168
  - Employment increase of 28.0%

Source: Local jurisdictions; Cooperative Forecasting Group.