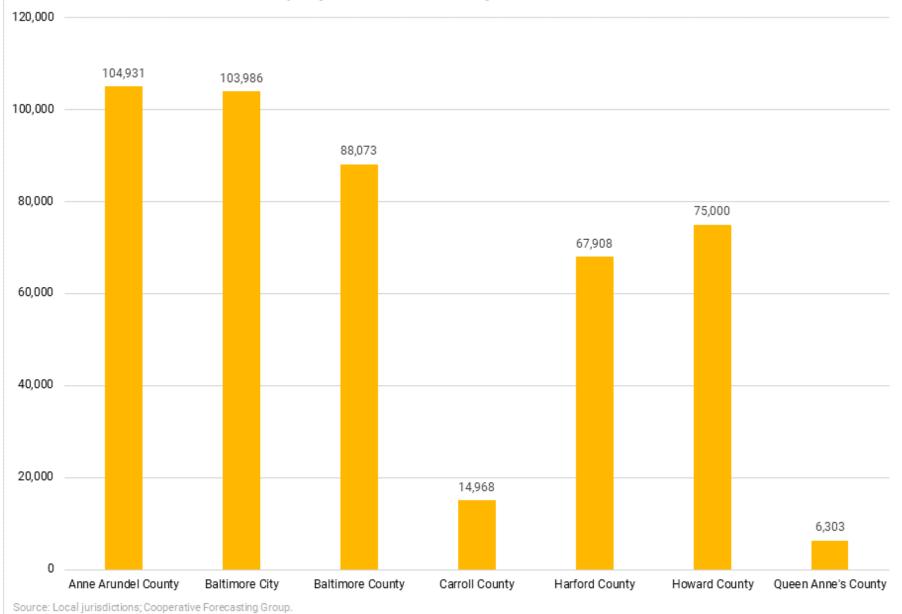

## Round 9 Forecasts and Round 8B Forecasts Comparisons

#### **Technical Committee**

June 5, 2018



# **ROUND 9 HIGHLIGHTS**





## Baltimore Region Round 9 Highlights, 2015 - 2045

### Population growth of 330,287

- Population increase of 11.9%
- Households growth of 158,791
  - Households increase of 14.9%
- Employment growth of 461,168
  - Employment increase of 28.0%







Source: Local jurisdictions; Cooperative Forecasting Group.





#### Round 9 Population Share by Jurisdiction: 2045



Source: Local jurisdictions; Cooperative Forecasting Group.





#### Round 9 Employment Growth by Jurisdiction: 2015-2045





6



#### Round 9 Employment Share by Jurisdiction: 2045



Source: Local jurisdictions; Cooperative Forecasting Group.





# ROUND 8B AND ROUND 9 COMPARISONS



























### **For More Information**

### Shawn Kimberly, AICP | Senior Planner

#### 410-732-0500 x1026 | skimberly@baltometro.org | www.baltometro.org



@BALTOMETROCOUNCIL