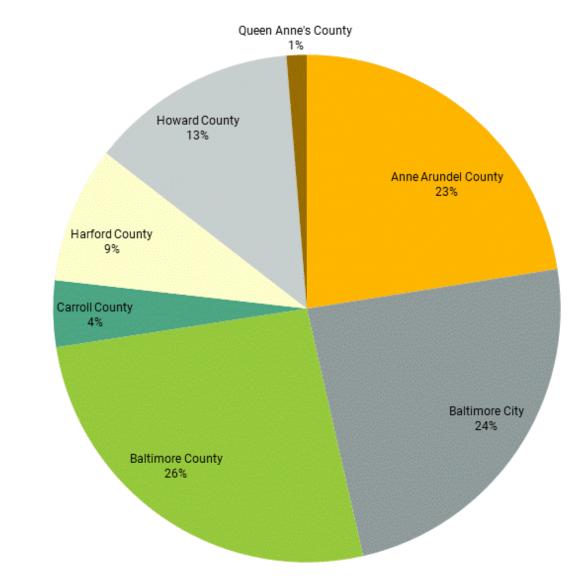

#### Round 9 Population Share by Jurisdiction: 2045

Source: Local jurisdictions; Cooperative Forecasting Group.