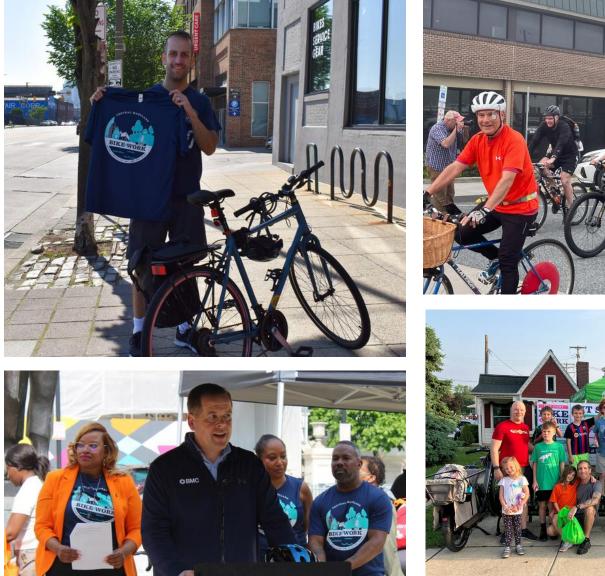

## **ふ Bike to Work Week a Success!** ふ

#### Over 30 events celebrating biking as an affordable, healthy, and eco-friendly way to travel were held from May 12 - 18

BikeToWorkMD.com