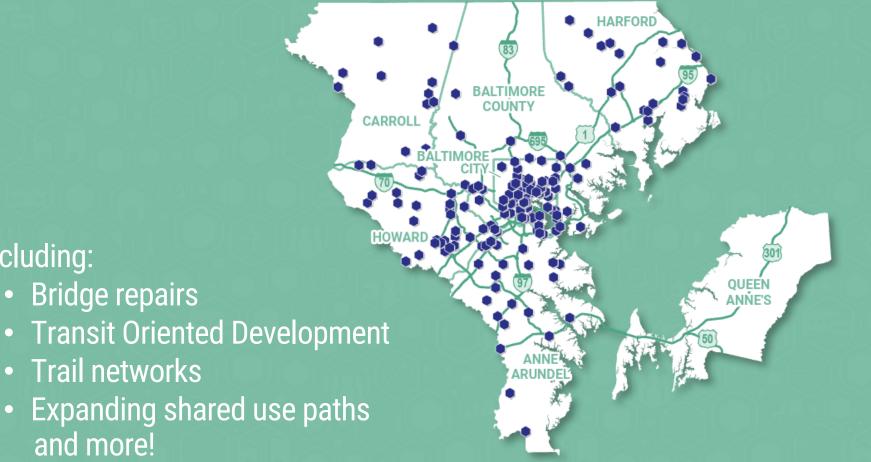

# **S62 BILLION** In federal, state, local, and toll funds

# **172 PROJECTS** In 10 different categories

#### Including:

- Bridge repairs
- Trail networks
- and more!