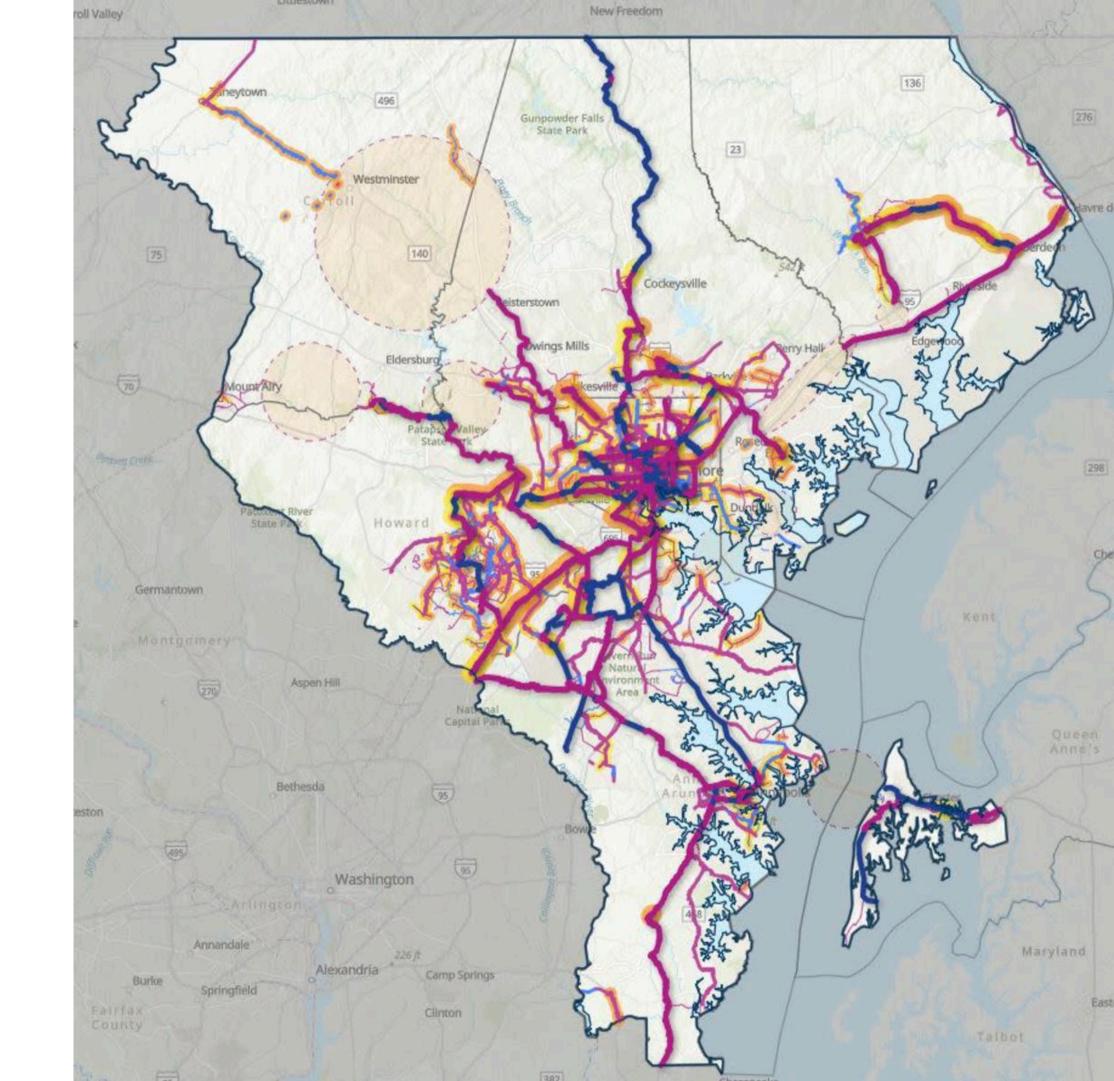

# Proposed Bike Network

Community Meeting
December 10 at 6 p.m.
Baltimore Unity Hall

Virtual Meeting
December 12 at 6 p.m.

#### **BIKEABLE BALTIMORE REGION**

# publicinput.com/bikebaltoregion

<u>publicinput.com/BBRespanol</u>

Comments welcome through January 10, 2025