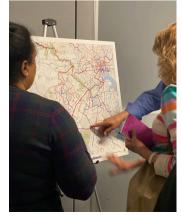

# PATAPSCO STONEY RUNNING PHASE THREE CONNECTING HISTORIC ELKRIDGE MAIN STREET AND BWI TRAIL AT STONEY RUN ROAD

# Comments welcome through December 20

Your comments influenced the location! What would make the trail great (signs, trash cans, water fountains, benches, lights, etc.)?

A Community Meeting was held on Wednesday, December 11, at the Severn Library