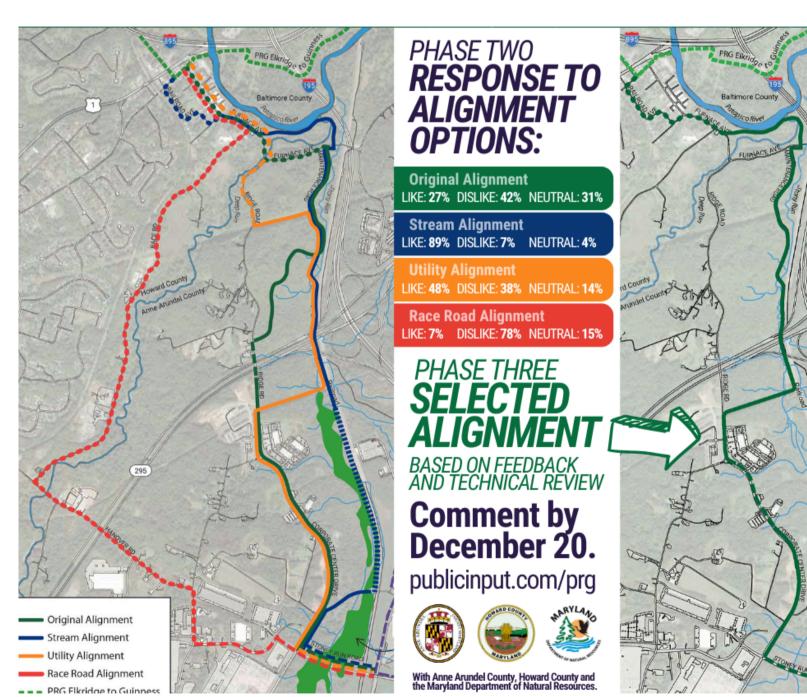

# PATAPSCO STONEY RUNNING PHASE THREE CONNECTING HISTORIC ELKRIDGE MAIN STREET AND BWI TRAIL AT STONEY RUN ROAD

# Comments welcome through December 20

Your comments influenced the location! What would make the trail great (signs, trash cans, water fountains, benches, lights, etc.)?

A Community Meeting was held on Wednesday, December 11, at the Severn Library

publicinput.com/prg