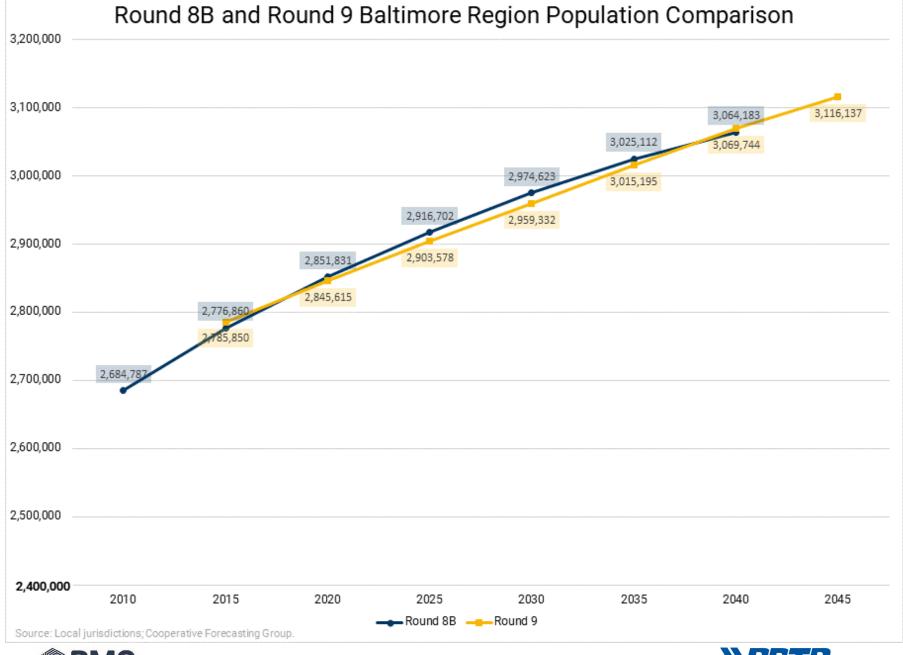

### ROUND 8B AND ROUND 9 COMPARISONS

## **Baltimore Region Round 9 Highlights,** 2015 - 2045

- Population growth of 330,287
  - Population increase of 11.9%
- Households growth of 158,791
  - Households increase of 14.9%
- Employment growth of 461,168
  - Employment increase of 28.0%