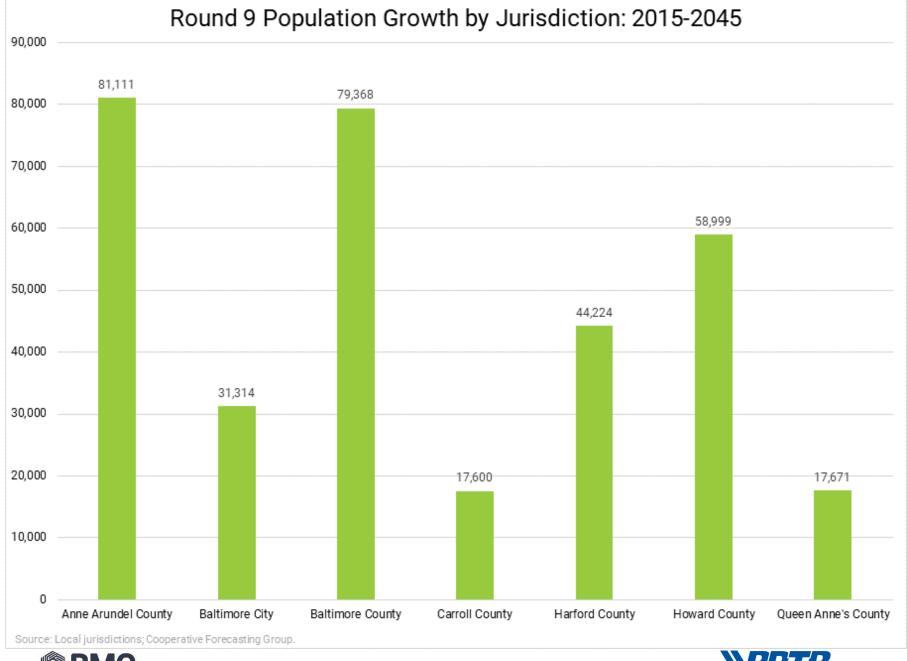

## **Baltimore Region Round 9 Highlights,** 2015 - 2045

- Population growth of 330,287
  - Population increase of 11.9%
- Households growth of 158,791
  - Households increase of 14.9%
- Employment growth of 461,168
  - Employment increase of 28.0%