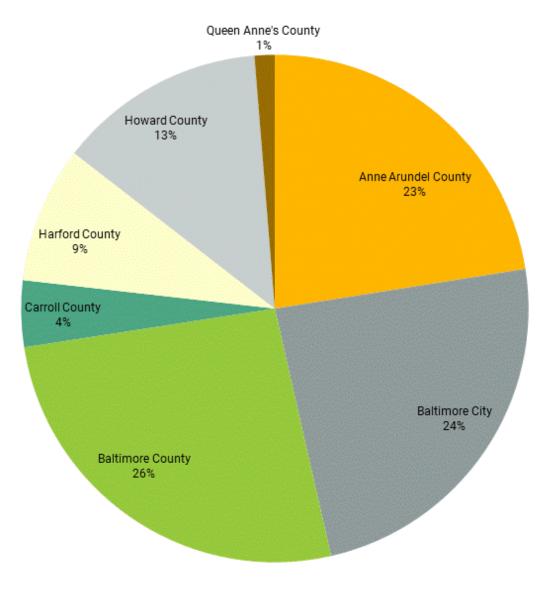

# Round 9 Forecasts and Round 8B Forecasts Comparisons

**Baltimore Regional Transportation Board** 

June 26, 2018





### **ROUND 9 HIGHLIGHTS**





## **Baltimore Region Round 9 Highlights,** 2015 - 2045

- Population growth of 330,287
  - Population increase of 11.9%
- Households growth of 158,791
  - Households increase of 14.9%
- Employment growth of 461,168
  - Employment increase of 28.0%









#### Round 9 Population Share by Jurisdiction: 2045











#### Round 9 Employment Share by Jurisdiction: 2045



Source: Local jurisdictions; Cooperative Forecasting Group.



### ROUND 8B AND ROUND 9 COMPARISONS























#### **For More Information**

#### Shawn Kimberly, AICP | Senior Planner

410-732-0500 x1026 | skimberly@baltometro.org | www.baltometro.org