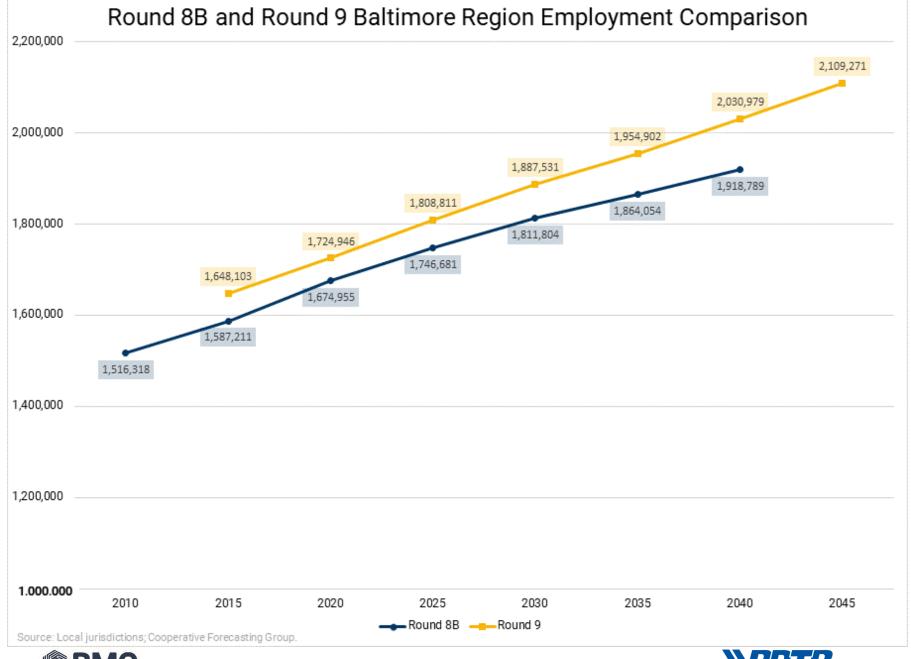

### ROUND 8B AND ROUND 9 COMPARISONS

## **Baltimore Region Round 9 Highlights,** 2015 - 2045

- Population growth of 330,287
  - Population increase of 11.9%
- Households growth of 158,791
  - Households increase of 14.9%
- Employment growth of 461,168
  - Employment increase of 28.0%