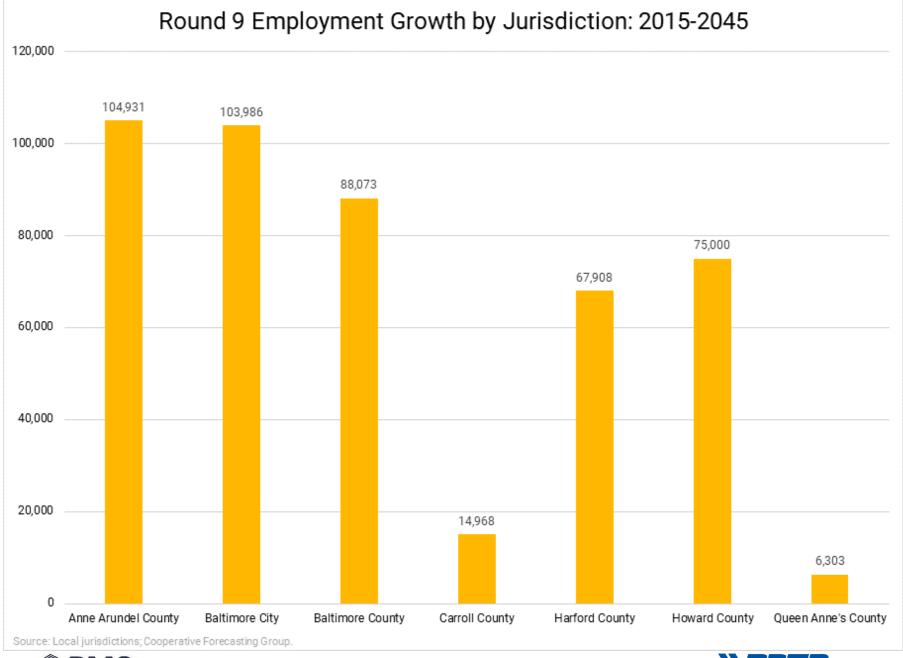

## **Baltimore Region Round 9 Highlights,** 2015 - 2045

- Population growth of 330,287
  - Population increase of 11.9%
- Households growth of 158,791
  - Households increase of 14.9%
- Employment growth of 461,168
  - Employment increase of 28.0%