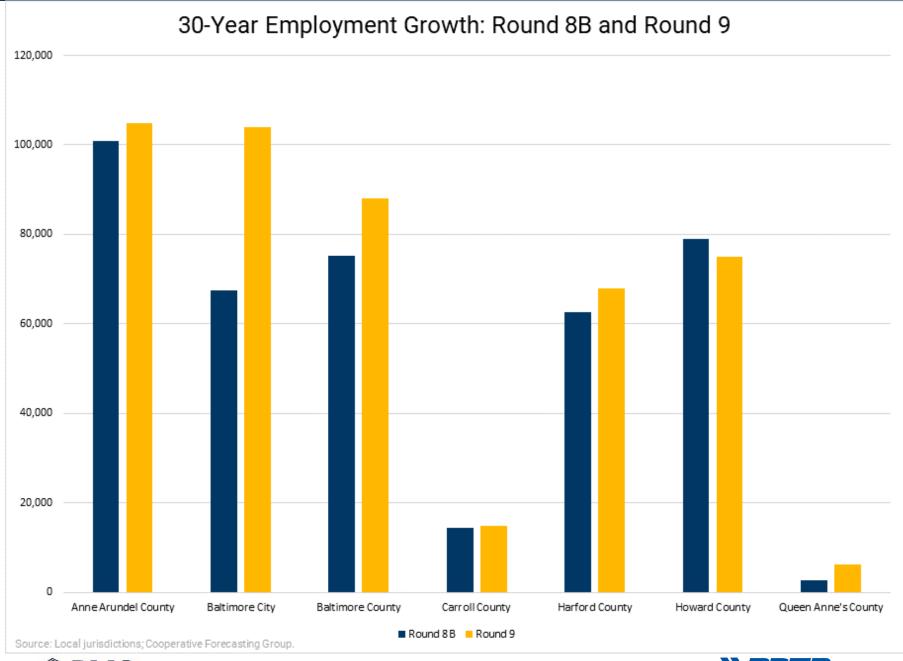

# Round 9 Forecasts and Round 8B Forecasts Comparisons

**Baltimore Regional Transportation Board** 

June 26, 2018





### **ROUND 9 HIGHLIGHTS**





## **Baltimore Region Round 9 Highlights,** 2015 - 2045

- Population growth of 330,287
  - Population increase of 11.9%
- Households growth of 158,791
  - Households increase of 14.9%
- Employment growth of 461,168
  - Employment increase of 28.0%









#### Round 9 Population Share by Jurisdiction: 2045











#### Round 9 Employment Share by Jurisdiction: 2045



Source: Local jurisdictions; Cooperative Forecasting Group.



### ROUND 8B AND ROUND 9 COMPARISONS























#### **For More Information**

#### Shawn Kimberly, AICP | Senior Planner

410-732-0500 x1026 | skimberly@baltometro.org | www.baltometro.org