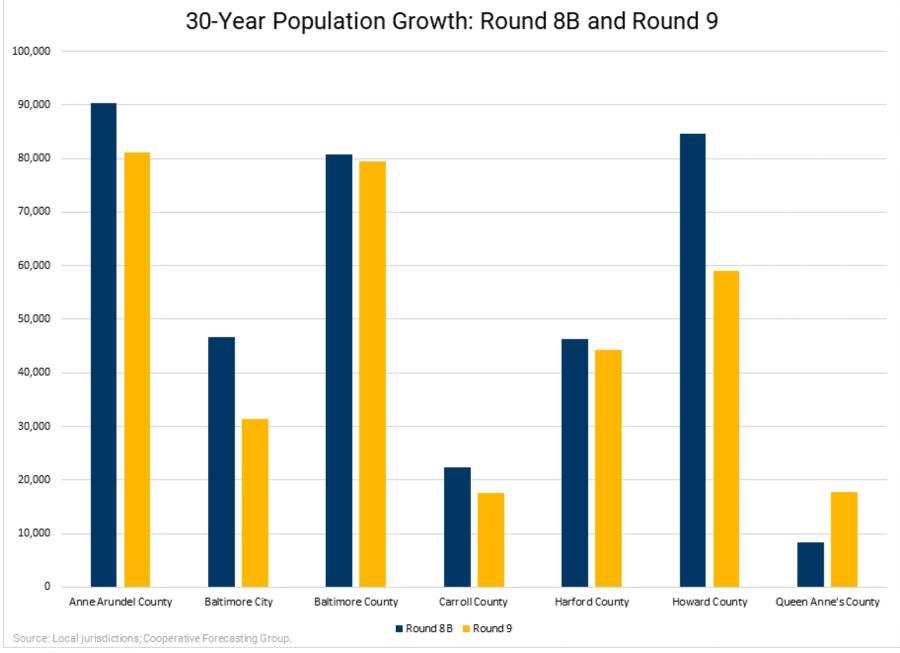

### ROUND 8B AND ROUND 9 COMPARISONS

## **Baltimore Region Round 9 Highlights,** 2015 - 2045

- Population growth of 330,287
  - Population increase of 11.9%
- Households growth of 158,791
  - Households increase of 14.9%
- Employment growth of 461,168
  - Employment increase of 28.0%