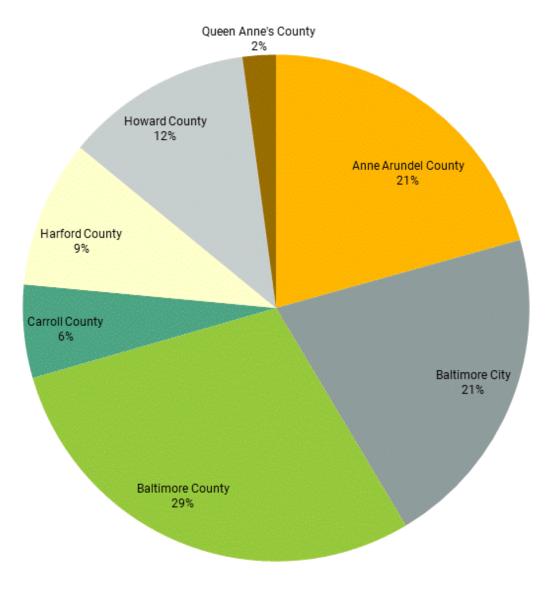

# Round 9 Forecasts and Round 8B Forecasts Comparisons

**Baltimore Regional Transportation Board** 

June 26, 2018





### **ROUND 9 HIGHLIGHTS**





## **Baltimore Region Round 9 Highlights,** 2015 - 2045

- Population growth of 330,287
  - Population increase of 11.9%
- Households growth of 158,791
  - Households increase of 14.9%
- Employment growth of 461,168
  - Employment increase of 28.0%









#### Round 9 Population Share by Jurisdiction: 2045











#### Round 9 Employment Share by Jurisdiction: 2045



Source: Local jurisdictions; Cooperative Forecasting Group.



### ROUND 8B AND ROUND 9 COMPARISONS























#### **For More Information**

#### Shawn Kimberly, AICP | Senior Planner

410-732-0500 x1026 | skimberly@baltometro.org | www.baltometro.org