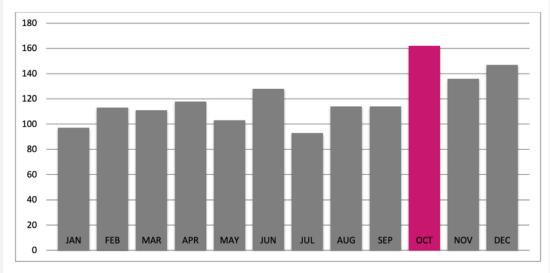

#### FALL PLANNING

| 2022   | Anne<br>Arundel<br>County | Baltimore<br>City | Baltimore<br>County | Carroll<br>County | Harford<br>County | Howard<br>County | Queen<br>Anne's<br>County | TOTALS |
|--------|---------------------------|-------------------|---------------------|-------------------|-------------------|------------------|---------------------------|--------|
| JAN    | 8                         | 45                | 31                  | 4                 | 4                 | 4                | 1                         | 97     |
| FEB    | 17                        | 58                | 30                  | 1                 | 3                 | 4                | 0                         | 113    |
| MAR    | 15                        | 59                | 25                  | 3                 | 3                 | 3                | 3                         | 111    |
| APR    | 16                        | 58                | 36                  | 2                 | 2                 | 3                | 1                         | 118    |
| MAY    | 10                        | 53                | 32                  | 2                 | 4                 | 2                | 0                         | 103    |
| JUN    | 13                        | 67                | 32                  | 2                 | 1                 | 12               | 1                         | 128    |
| JUL    | 8                         | 55                | 24                  | 0                 | 2                 | 4                | 0                         | 93     |
| AUG    | 13                        | 62                | 27                  | 3                 | 2                 | 7                | 0                         | 114    |
| SEP    | 18                        | 57                | 29                  | 1                 | 5                 | 4                | 0                         | 114    |
| ОСТ    | 20                        | 83                | 48                  | 3                 | 3                 | 5                | 0                         | 162    |
| NOV    | 19                        | 66                | 40                  | 1                 | 4                 | 4                | 2                         | 136    |
| DEC    | 22                        | 69                | 44                  | 2                 | 2                 | 8                | 0                         | 147    |
| TOTALS | 179                       | 732               | 398                 | 24                | 35                | 60               | 8                         | 1436   |

Sherry Matthews Group | Baltimore Metropolitan Council

Preliminary data compiled from Maryland Department of Transportation August 22, 2023, subject to change.