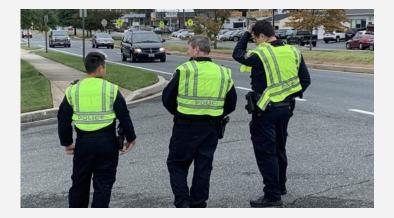

## **High Visibility Enforcement Activation**

- Partnership with Baltimore County Police Department.
- Invited media to film police activity enforcing laws that protect pedestrians and bicyclists.
- 4/22 on Liberty Road, West of Old Court Road, Milford Mill, MD
- Earned media coverage amplifies efforts and reaches a broader audience.