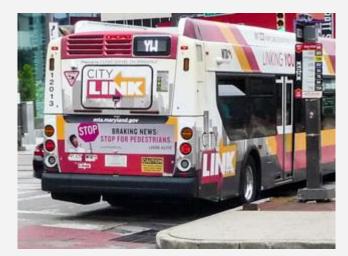

## **Paid Media**

- Bus Ads and Digital Video paid media flight coming in September 2024.
- Lead up to Pedestrian Safety Month.
- Approaching most dangerous time of the year fall and winter.