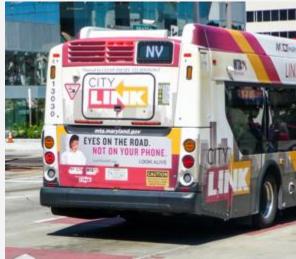

## **Paid Media**

- Bus Ads and Digital Video paid media flight coming in September 2024.
- Lead up to Pedestrian Safety Month.
- Approaching most dangerous time of the year fall and winter.