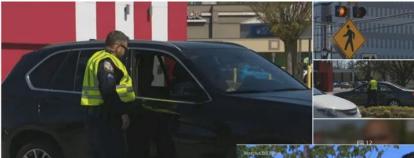

## **High Visibility Enforcement Activation**

- Partnership with Baltimore County Police Department.
- Invited media to film police activity enforcing laws that protect pedestrians and bicyclists.
- 4/22 on Liberty Road, West of Old Court Road, Milford Mill, MD
- Earned media coverage amplifies efforts and reaches a broader audience.