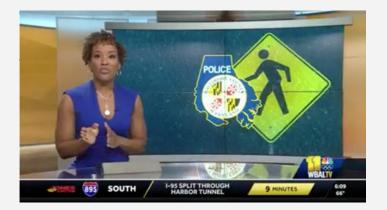

#### FOX(5) NEWS

Look Alive campaign increases safety patrols for Maryland pedestrians, cyclists

by Tiffany Watson, WBFF Digital Team Mon, April 22nd 2024 at 12:57 PM

(A)

**\$6.7 million** in publicity value