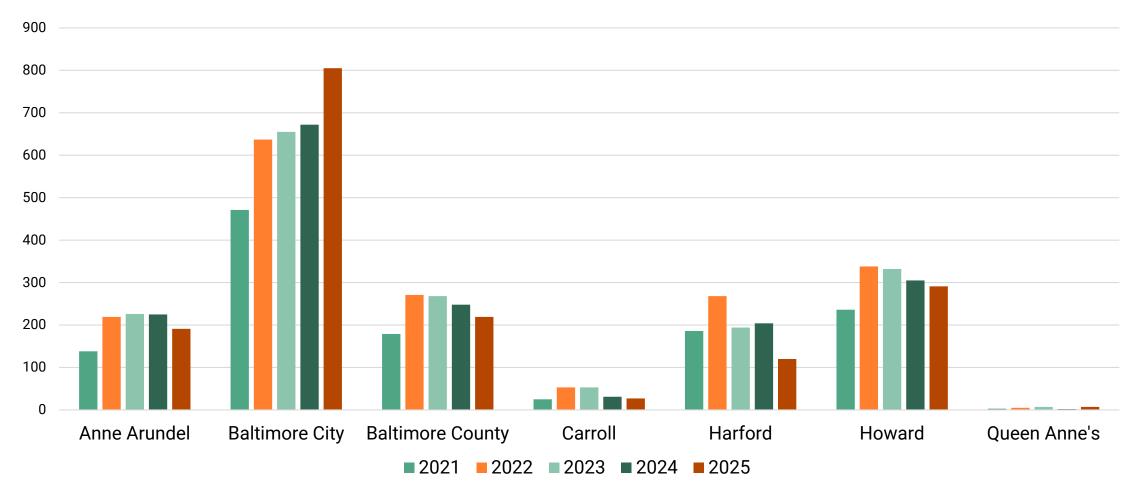

# Registrations by Year (2021-2025)

## **Registrations by County by Year (2021-2025)**