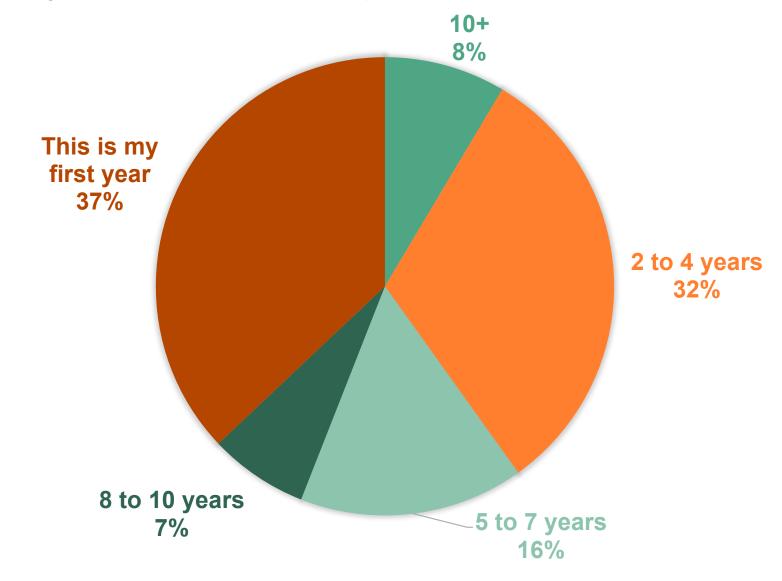

### **How Many Years Have Registrants Participated?**

The majority of participants joined B2W after the COVID-19 pandemic began