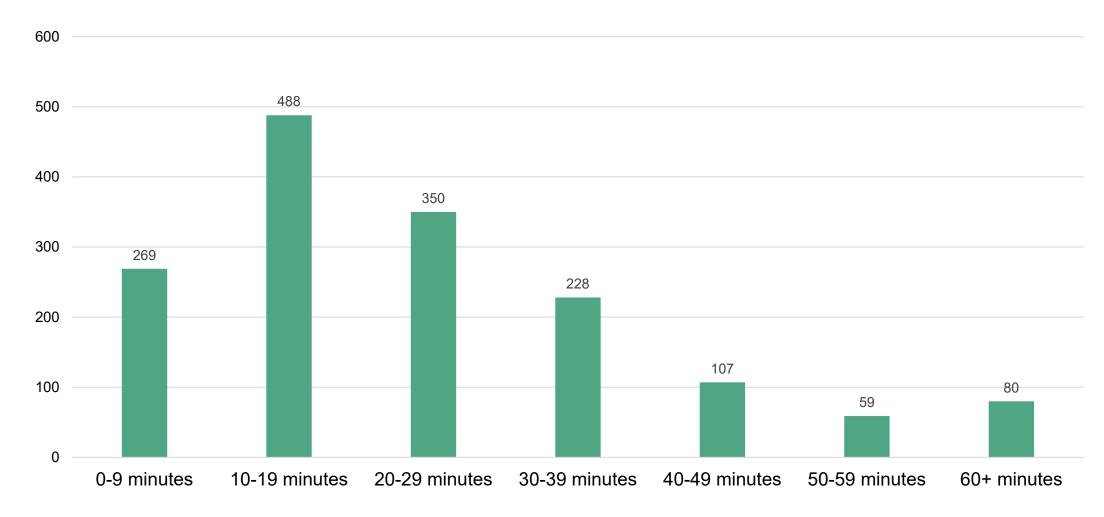

## **Bike to Work Week 2025 Update**

May 21, 2025





# **Registration Update**

As of May 19 2025

| County              | Number Registered |
|---------------------|-------------------|
| Anne Arundel County | 191               |
| Baltimore City      | 805               |
| Baltimore County    | 219               |
| Carroll County      | 27                |
| Harford County      | 120               |
| Howard County       | 291               |
| Queen Anne's County | 7                 |

Total: 1,660





# Registrations by Year (2021-2025)





## **Registrations by County by Year (2021-2025)**







### **How Many Years Have Registrants Participated?**

The majority of participants joined B2W after the COVID-19 pandemic began







### **Commute Time**







### **Advertisements**

| Medium                                        | Reach                   | Budget  |
|-----------------------------------------------|-------------------------|---------|
| WBALTV (Digital)                              | 500,000 impressions     | \$3000  |
| Baltimore magazine (Digital)                  | 100,000 impressions     | \$1,500 |
| Latin Opinion Baltimore (digital, Spanish)    | 23,000 monthly visitors | \$350   |
| Social Media: Nextdoor + Facebook + Instagram | 742,134 impressions     | \$4037  |





## Pitstops, Pickups, and Group Rides

- 21 celebratory events throughout the region including:
  - 12 in Baltimore City
  - 3 in Baltimore County
  - 2 in Harford County
  - 3 in Anne Arundel County
  - 1 in Howard County
- 18 bike store partner t-