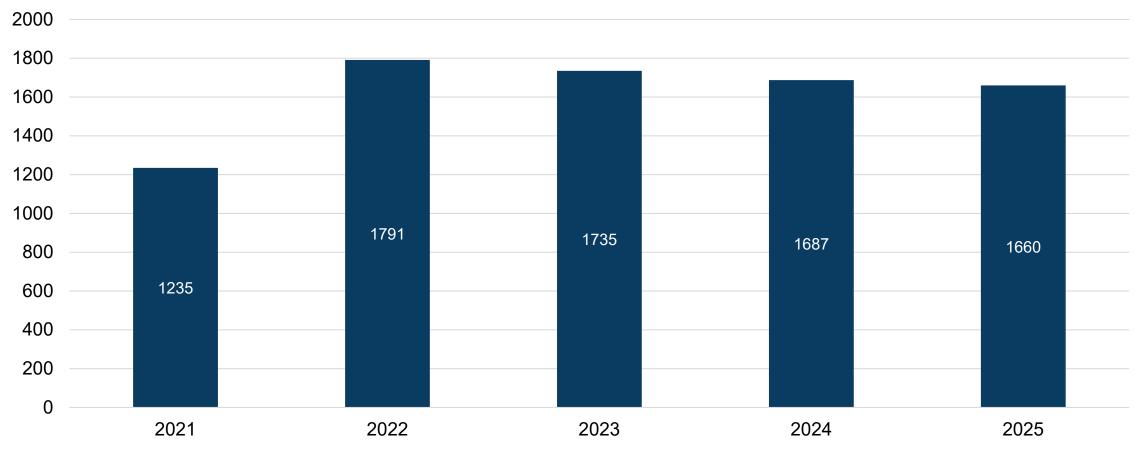

## **Bike to Work Week 2025 Update**

May 21, 2025





# **Registration Update**

As of May 19 2025

| County              | Number Registered |
|---------------------|-------------------|
| Anne Arundel County | 191               |
| Baltimore City      | 805               |
| Baltimore County    | 219               |
| Carroll County      | 27                |
| Harford County      | 120               |
| Howard County       | 291               |
| Queen Anne's County | 7                 |

Total: 1,660





# Registrations by Year (2021-2025)





## **Registrations by County by Year (2021-2025)**







### **How Many Years Have Registrants Participated?**

The majority of participants joined B2W after the COVID-19 pandemic began







### **Commute Time**







### **Advertisements**

| Medium                                        | Reach                   | Budget  |
|-----------------------------------------------|-------------------------|---------|
| WBALTV (Digital)                              | 500,000 impressions     | \$3000  |
| Baltimore magazine (Digital)                  | 100,000 impressions     | \$1,500 |
| Latin Opinion Baltimore (digital, Spanish)    | 23,000 monthly visitors | \$350   |
| Social Media: Nextdoor + Facebook + Instagram | 742,134 impressions     | \$4037  |





## Pitstops, Pickups, and Gro