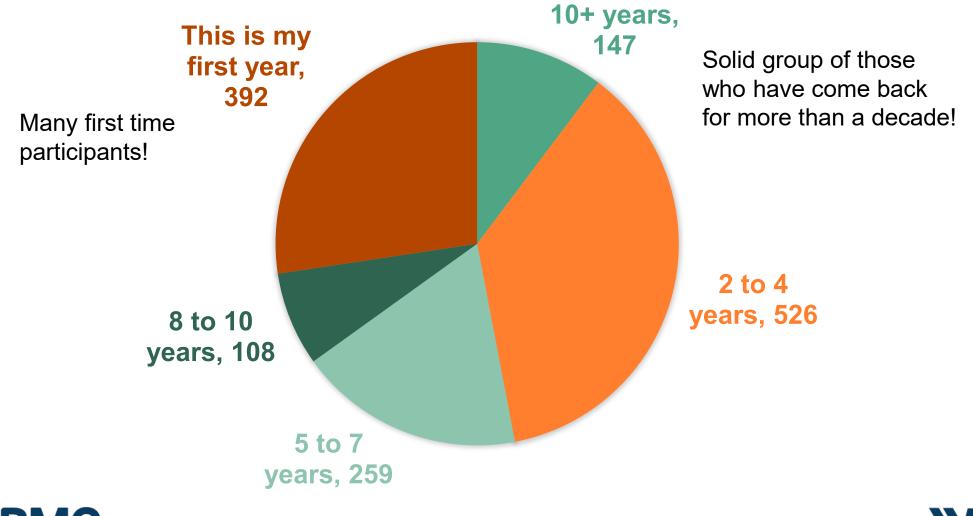

ered |
|---------------------|-------------------|
| Anne Arundel County | 192               |
| Baltimore City      | 565               |
| Baltimore County    | 208               |
| Carroll County      | 31                |
| Harford County      | 186               |
| Howard County       | 268               |
| Queen Anne's County | 3                 |

Total: 1,453





## Pitstops, Pickups, Group Rides, and Happy Hours

- **21 celebratory events throughout the region** (16 in 2023, 14 in 2022), **including:** 
  - 11 Baltimore City
  - 4 in Baltimore County
  - 3 in Harford County
  - 2 in Anne Arundel,
  - 1 each Carroll, and Howard Counties
- 24 pick-up locations throughout the region with at least one in every jurisdiction.





#### How Many Years Have Registrants Participated?







#### **Advertisements**

| Medium                                           | Reach                                                                                                                                                   | Budget  |
|--------------------------------------------------|---------------------------------------------------------------------------------------------------------------------------------------------------------|---------|
| WYPR+WTMD (Radio +<br>Digital)                   | 50,000 digital impressions, 50,000 targeted<br>email, 20 commercials WTMD, 2 weeks pre-<br>roll WYPR streaming, 1 week WTMD digital<br>billboard scroll | \$3,450 |
| Baltimore magazine<br>(Digital- sponsored email) | 34,000 subscribers