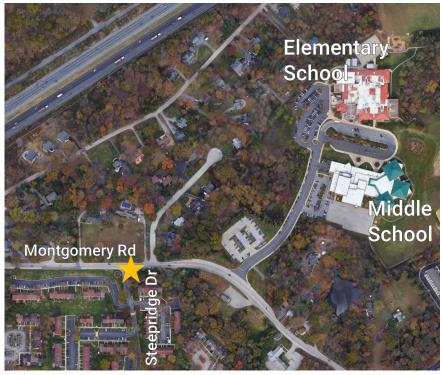

### Pedestrian and Bike Data Before and After Improvements. Montgomery Road, Elkridge, Howard County

Chris Eatough, 1/17/24

- Before County
  - June 1 June 7, 2022
- After Count
  - Oct 23 Oct 30, 2023
- Description
  - New sidewalk on both sides of Montgomery Rd between Rowanberry Dr and Timberlee Rd
  - New pedestrian crossing across
     Montgomery Rd with refuge island
     just west of Steepridge Dr