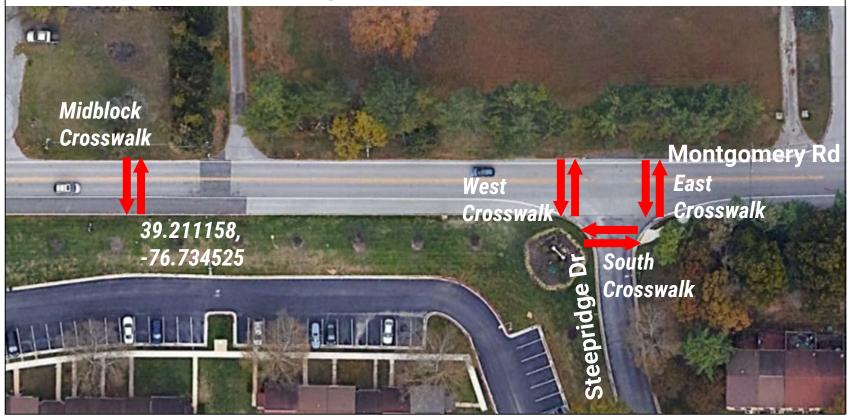

#### **Ped/Bicycle Crosswalk Counts**

**Pedestrian Screenline Count Locations** 