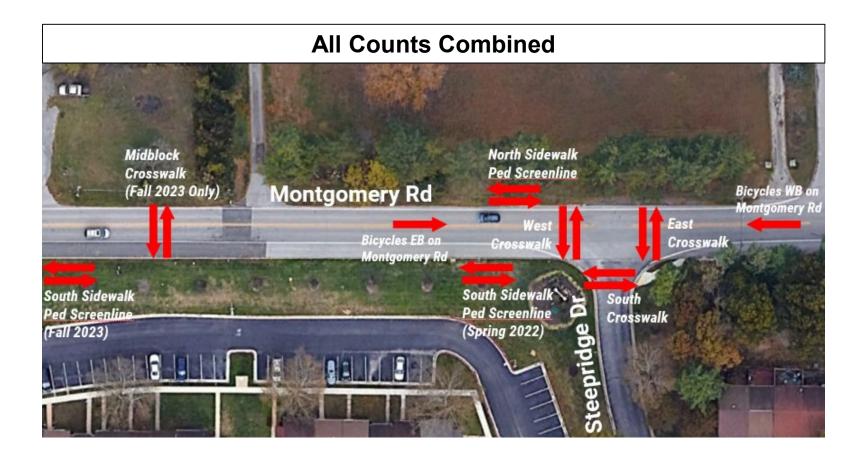

#### **Ped/Bicycle Crosswalk Counts**

**Pedestrian Screenline Count Locations** 