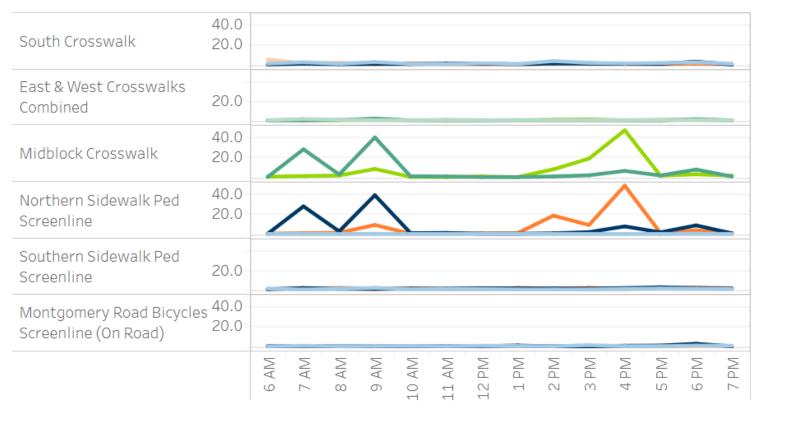

#### Time of Day Average: Weekdays

More project data on tableau here:

https://public.tableau.com/app/profile/zach.kaufman/viz/MontgomeryRdatSteepridge DrCounts/MontgomeryRoadatSteepridgeDriveBikePedCounts