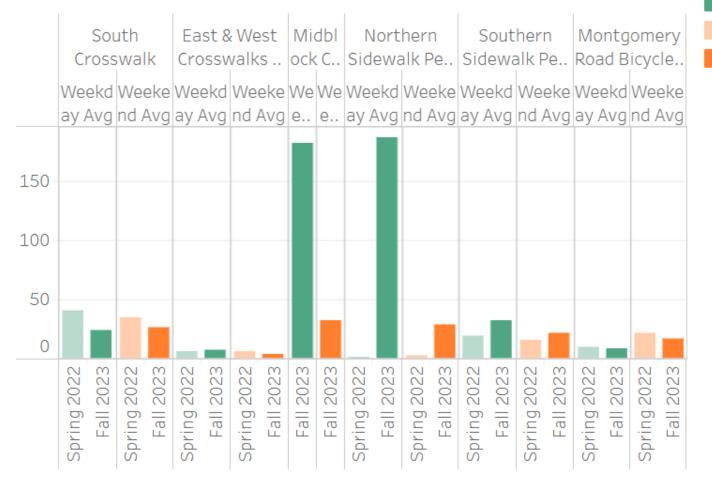

#### Weekday and Weekend Averages

Weekday Avg, Spring 2022
Weekday Avg, Fall 2023
Weekend Avg, Spring 2022
Weekend Avg, Fall 2023

More project data on tableau here:

https://public.tableau.com/app/profile/zach.kaufman/viz/MontgomeryRdatSteepridge DrCounts/MontgomeryRoadatSteepridgeDriveBikePedCounts

### Conclusions

- Project was successful in improving walk to school safety and participation
- Biggest increase was in weekday pedestrian activity, but weekend pedestrian activity also increased
- Count data helps justify the cost of this project and similar future projects