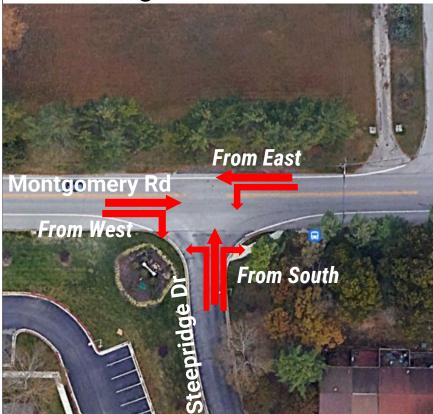

ke Data Before and After Improvements. Montgomery Road, Elkridge, Howard County

Chris Eatough, 1/17/24







- Before County
  - June 1 June 7, 2022
- After Count
  - Oct 23 Oct 30, 2023
- Description
  - New sidewalk on both sides of Montgomery Rd between Rowanberry Dr and Timberlee Rd
  - New pedestrian crossing across
     Montgomery Rd with refuge island
     just west of Steepridge Dr

#### Purpose of counts

Quantify change in bicycle and pedestrian volumes after implementation of new sidewalks and pedestrian crossing





#### BMC 8

### **Montgomery Road after improvements**

 New sidewalks both sides

 New crosswalk with refuge island







#### **Ped/Bicycle Crosswalk Counts**







**Pedestrian Screenline Count Locations** 







### On Road Bicycle Turning Movement Count













#### Weekday and Weekend Averages



Weekday Avg, Spring 2022
Weekday Avg, Fall 2023
Weekend Avg, Spring 2022
Weekend Avg, Fall 2023

More project data on tableau here:

https://public.tableau.com/app/profile/zach.kaufman/viz/MontgomeryRdatSteepridge DrCounts/MontgomeryRoadatSteepridgeDriveBikePedCounts





#### Time of Day Average: Weekdays





More project data on tableau here:

https://public.tableau.com/app/profile/zach.kaufman/viz/MontgomeryRdatSteepridge DrCounts/MontgomeryRoadatSteepridgeDriveBikePedCounts





### Conclusions

- Project was successful in improving walk to school safety and participation
- Biggest increase was in weekday pedestrian activity, but weekend pedestrian activity also increased
- Count data helps justify the cost of this project and similar f