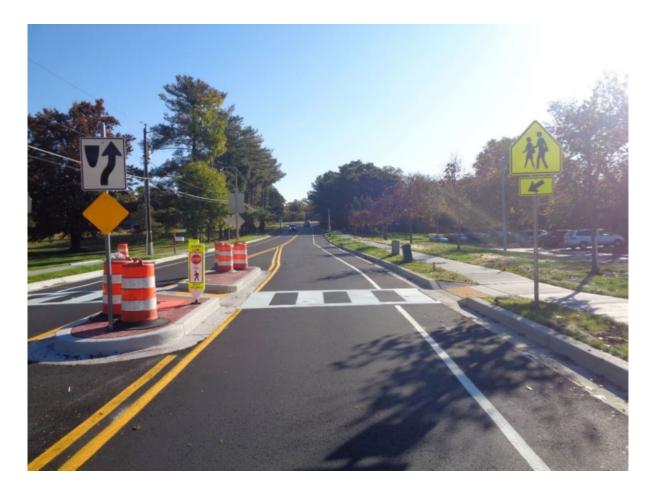

### **Montgomery Road after improvements**

 New sidewalks both sides

 New crosswalk with refuge island