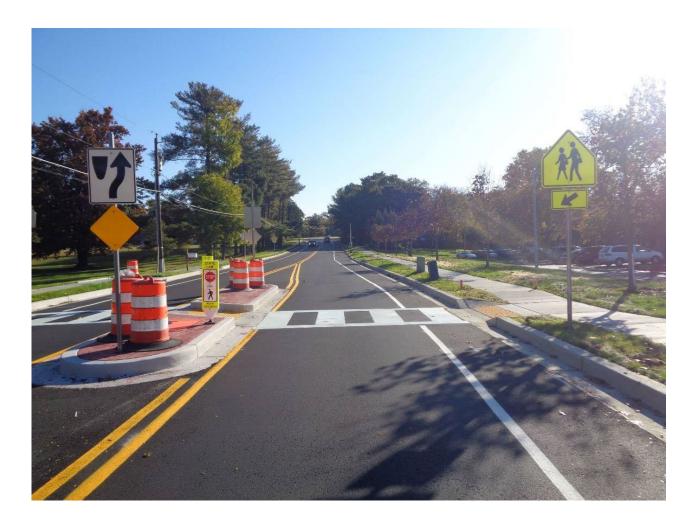

### **Montgomery Road after improvements**

 New sidewalks both sides

 New crosswalk with refuge island