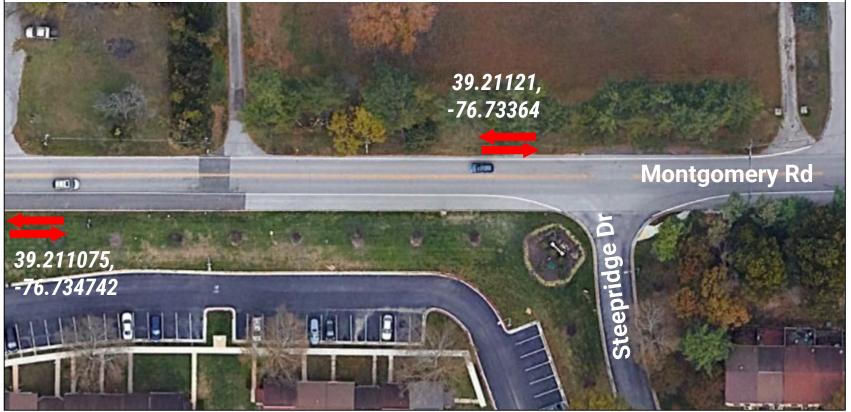

### Pedestrian and Bike Data Before and After Improvements. Montgomery Road, Elkridge, Howard County

Chris Eatough, 1/17/24







- Before County
  - June 1 June 7, 2022
- After Count
  - Oct 23 Oct 30, 2023
- Description
  - New sidewalk on both sides of Montgomery Rd between Rowanberry Dr and Timberlee Rd
  - New pedestrian crossing across
     Montgomery Rd with refuge island
     just west of Steepridge Dr

#### Purpose of counts

Quantify change in bicycle and pedestrian volumes after implementation of new sidewalks and pedestrian crossing





#### BMC 8

### **Montgomery Road after improvements**

 New sidewalks both sides

 New crosswalk with refuge island







#### **Ped/Bicycle Crosswalk Counts**







**Pedestrian Screenline Count Locations** 







### On Road Bicycle Turning Movement Count













#### Weekday and Weekend Averages



Weekday Avg, Spring 2022
Weekday Avg, Fall 2023
Weekend Avg, Spring 2022
Weekend Avg, Fall 2023

More project data on tableau here:

https://public.tableau.com/app/profile/zach.kaufman/viz/MontgomeryRdatSteepridge DrCounts/MontgomeryRoadatSteepridgeDriveBikePedCounts





#### Time of Day Average: Weekdays





More project data on tableau here:

https://public.tableau.com/app/profile/zach.kaufman/viz/MontgomeryRdatSteepridge DrCounts/MontgomeryRoadatSteepridgeDriveBikePedCounts





### Conclusions

- Project was successful in improving walk to school safety and participation
- Biggest increase was in weekday pedestrian activity, but weekend pedestrian activity also increased
- Count data he